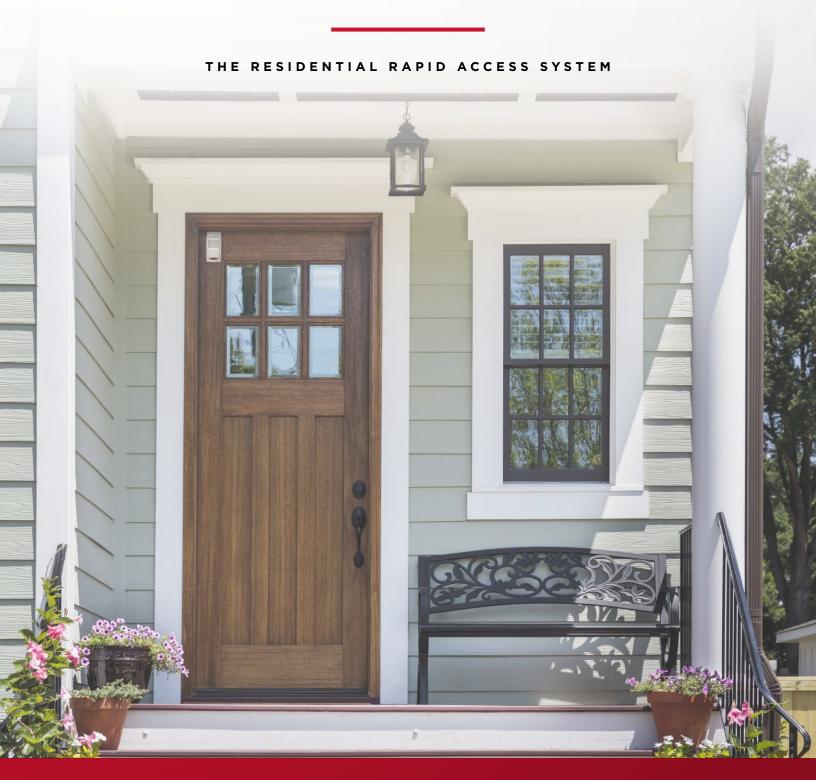

# THE RESIDENTIAL RAPID ACCESS SYSTEM

The Knox HomeBox provides first responders with quick and secure access when responding to elderly, chronically ill, and homebound community members during emergency situations. It significantly reduces the need for a forced entry and the resulting damage repairs. No costly monitoring fees required.