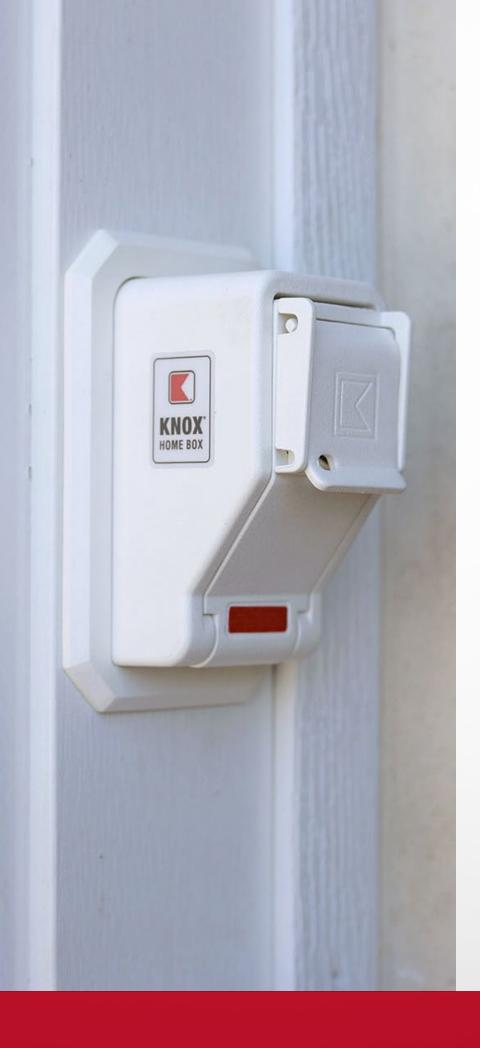

## **KNOX HOMEBOX**™

### **FEATURES**

Holds 1 key

Wall mount or door hanger mounting options

Weather-resistant

### **BENEFITS**

Provides firefighters with residential rapid access

Minimizes the need for costly property repairs due to forced entry

Resecuring the residence is simple and quick

One time purchase that requires no monthly monitoring fees