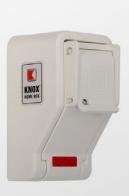

## **KNOX HOMEBOX**™

### **FEATURES**

Holds 1 key

Wall mount or door hanger mounting options

Weather-resistant

### **BENEFITS**

Provides firefighters with residential rapid access

Minimizes the need for costly property repairs due to forced entry

Resecuring the residence is simple and quick

One time purchase that requires no monthly monitoring fees