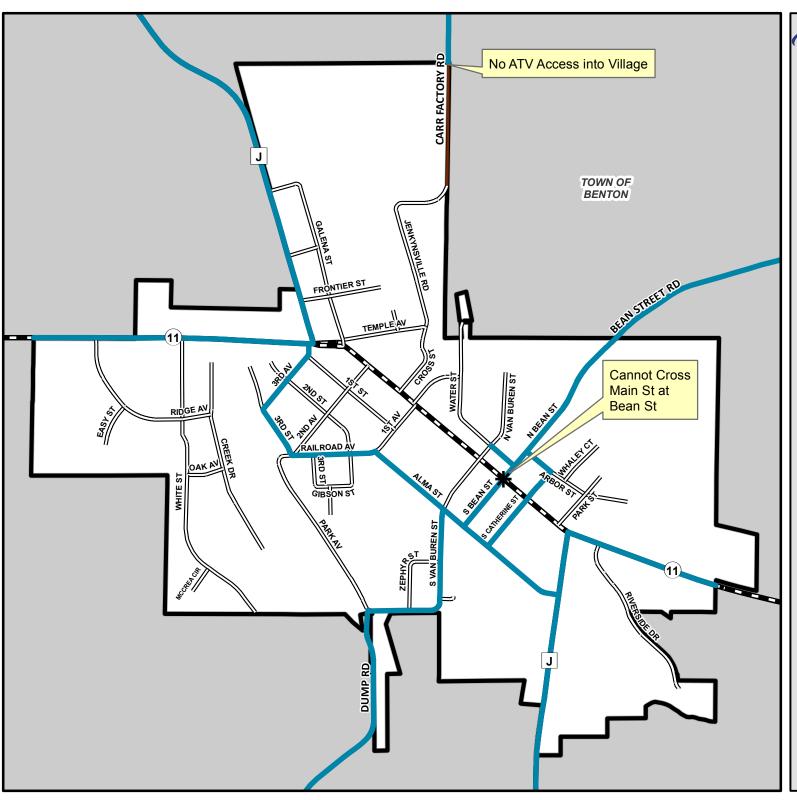

## Village of Benton ATV ROUTES

1 inch = 925 feet

TOWN OF BENTON

## VILLAGE RULES:

ATV routes are defined in Chapter 317 of the Village of Benton Ordinances.

It is the responsiblity of each rider to ensure they are on a legal route.

All ATV/UTV operators shall observe posted speed limits on STH 11 and drive 10 mph or less on all other streets.

All ATV/UTV operators shall ride single file.

Lafayette County Land Info 626 Main St Darlington, WI 53530 www.lafayettecountywi.org

Map features are a representation only and do not replace a survey or other legally recorded documents. Map Created: July 2019