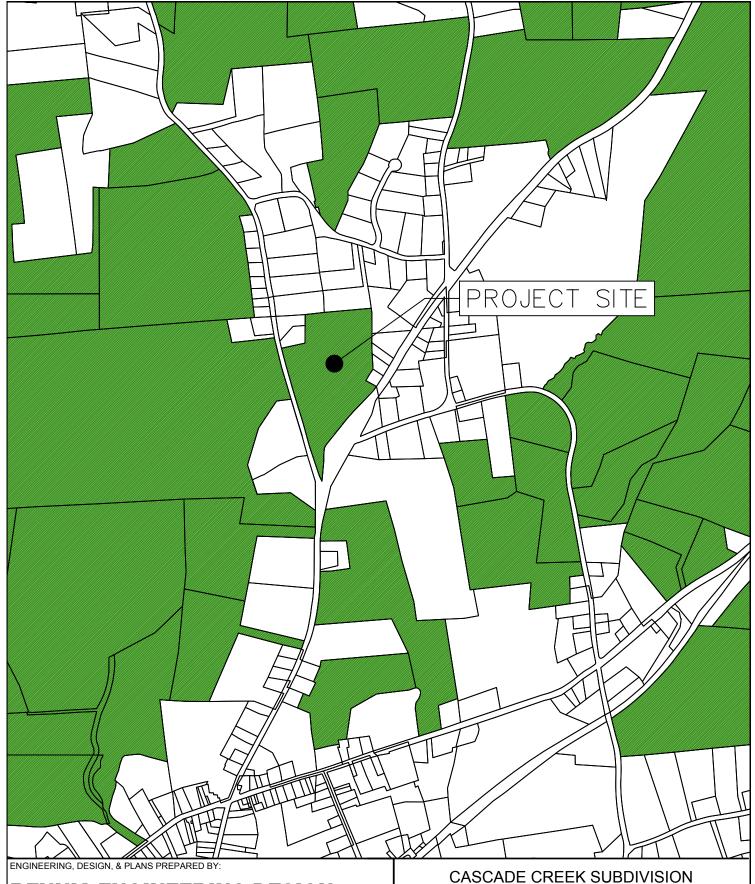

## AGRICULTURAL DATA STATEMENT

| Applicant Name: Mary F. Linge, P.V. of R                                              | eal Estate Development & Housing Counseling                                                                                                                                                                 |
|---------------------------------------------------------------------------------------|-------------------------------------------------------------------------------------------------------------------------------------------------------------------------------------------------------------|
| Address: Hudson River Housing, Inc.                                                   |                                                                                                                                                                                                             |
| 313 Mill Street, Poughkeepsie, N                                                      | Y 12601                                                                                                                                                                                                     |
| Application Type (check all that apply)                                               | X Subdivision Site Plan Special Use Permit                                                                                                                                                                  |
| Does the application include land that conwithin an Agricultural District?            | tains a farm operation*  Yes No                                                                                                                                                                             |
| Does the application include lands within operation* within an Agricultural District? |                                                                                                                                                                                                             |
| land containing the farm operation below a                                            | stions above, provide the name and address of the owners of and attach a tax or other map to this sheet with the farm and Block and Lot number for the farm operation.  -C 9 Cascade Road, Amenia, NY 12501 |
| 132000-7178-00-021050 - JLN Amenia LL                                                 | .C 17 Cascade Road, Amenia, NY 12501                                                                                                                                                                        |
| 132000-7167-00-158737 - Timothy A. Pric                                               | ce - 5063 NYS Route 22, Amenia, NY 12501                                                                                                                                                                    |
| 132000-7176-00-280706 - Amenia Meado                                                  | ws LLC NYS Route 22, Amenia, NY 12501                                                                                                                                                                       |
| Provide a description of your project and a included in your application.             | ttach a separate map showing the entire property that is                                                                                                                                                    |
| The applicant is proposing to subdivide (co                                           | onservation) an existing parcel into 28 residential lots.                                                                                                                                                   |
|                                                                                       |                                                                                                                                                                                                             |

## AGRICULTURAL DISTRICT MAP

| ı |            |             |              |           |         |           |
|---|------------|-------------|--------------|-----------|---------|-----------|
| ı | DATE       | SCALE       | DESIGNED BY: | DRAWN BY: | JOB NO. | SHEET NO. |
|   | 11/25/2024 | 1" = 1,000' | RED          | RED       | #24-019 | 1 of 1    |