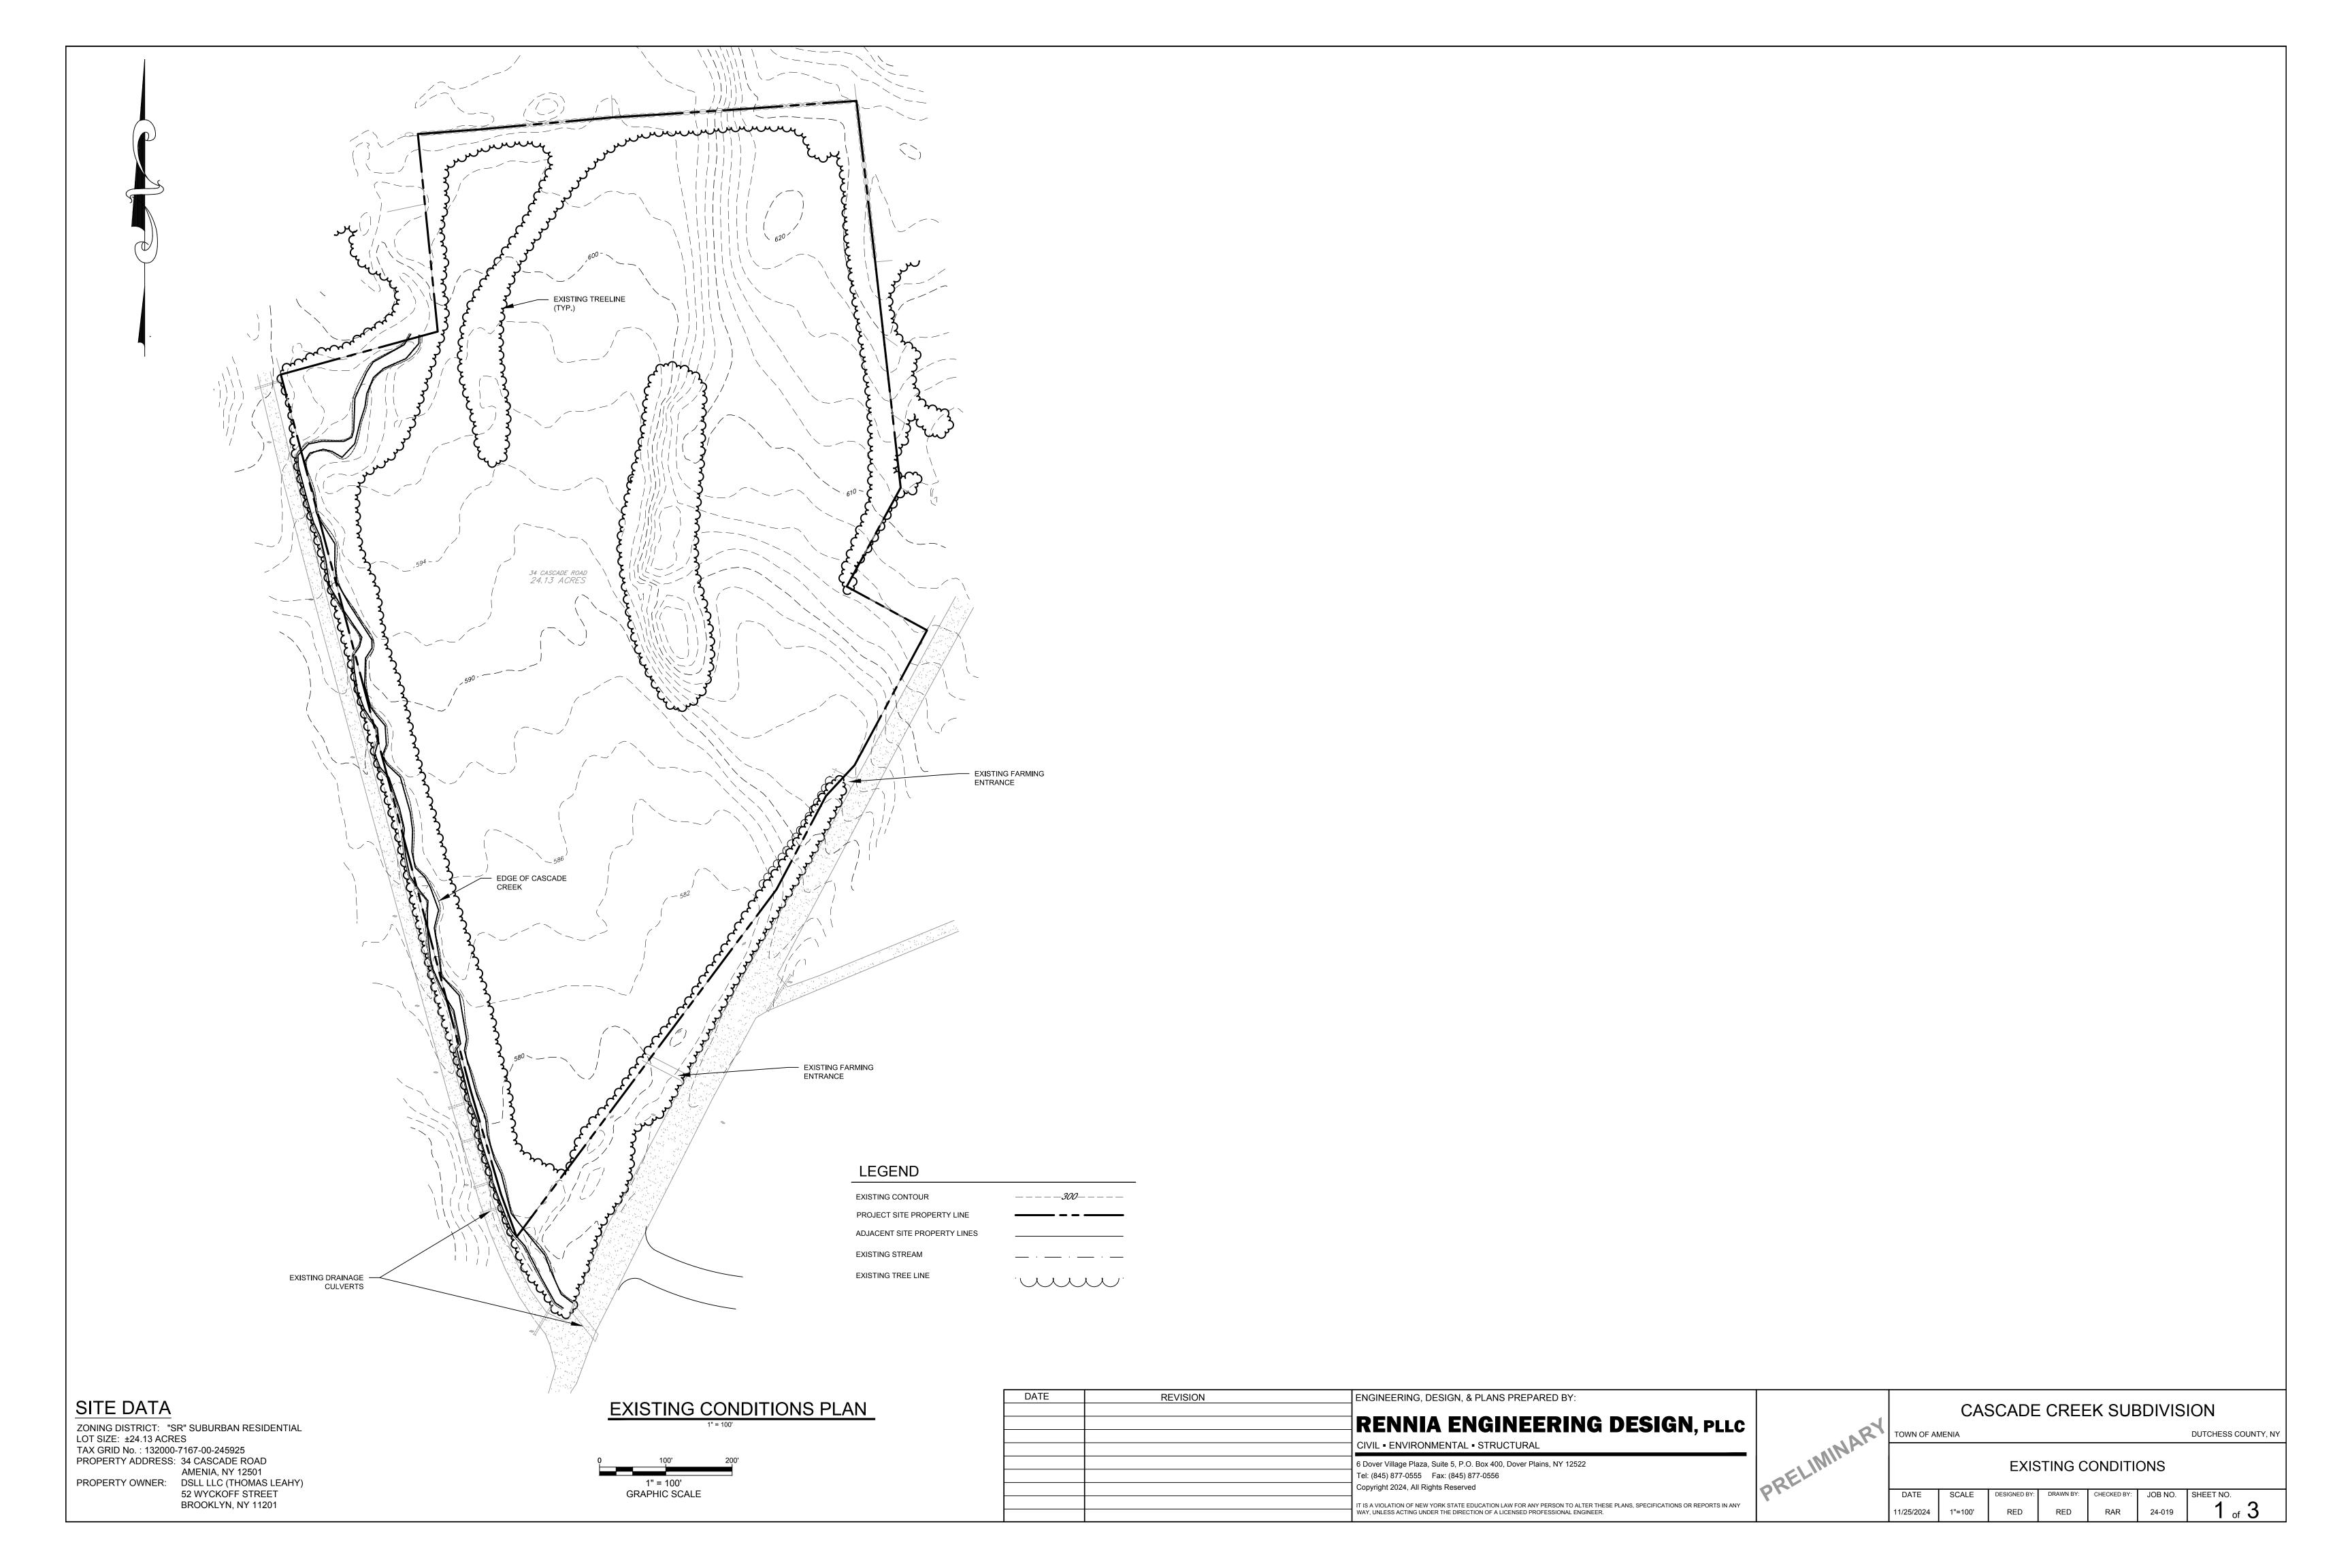

# DRAWING LIST

SHEET 0 OF 3 TITLE SHEET

**EXISTING CONDITIONS PLAN** SHEET 1 OF 3

> SKETCH PLAT SHEET 2 OF 3

CONSTRUCTION PHASING PLAN SHEET 3 OF 3

ENGINEERING, DESIGN, & PLANS PREPARED BY:

#### SITE DATA

ZONING DISTRICT: "SR" SUBURBAN RESIDENTIAL LOT SIZE: ±24.13 ACRES TAX GRID No.: 132000-7167-00-245925 PROPERTY ADDRESS: 34 CASCADE ROAD AMENIA, NY 12501 PROPERTY OWNER: DSLL LLC (THOMAS LEAHY) 52 WYCKOFF STREET