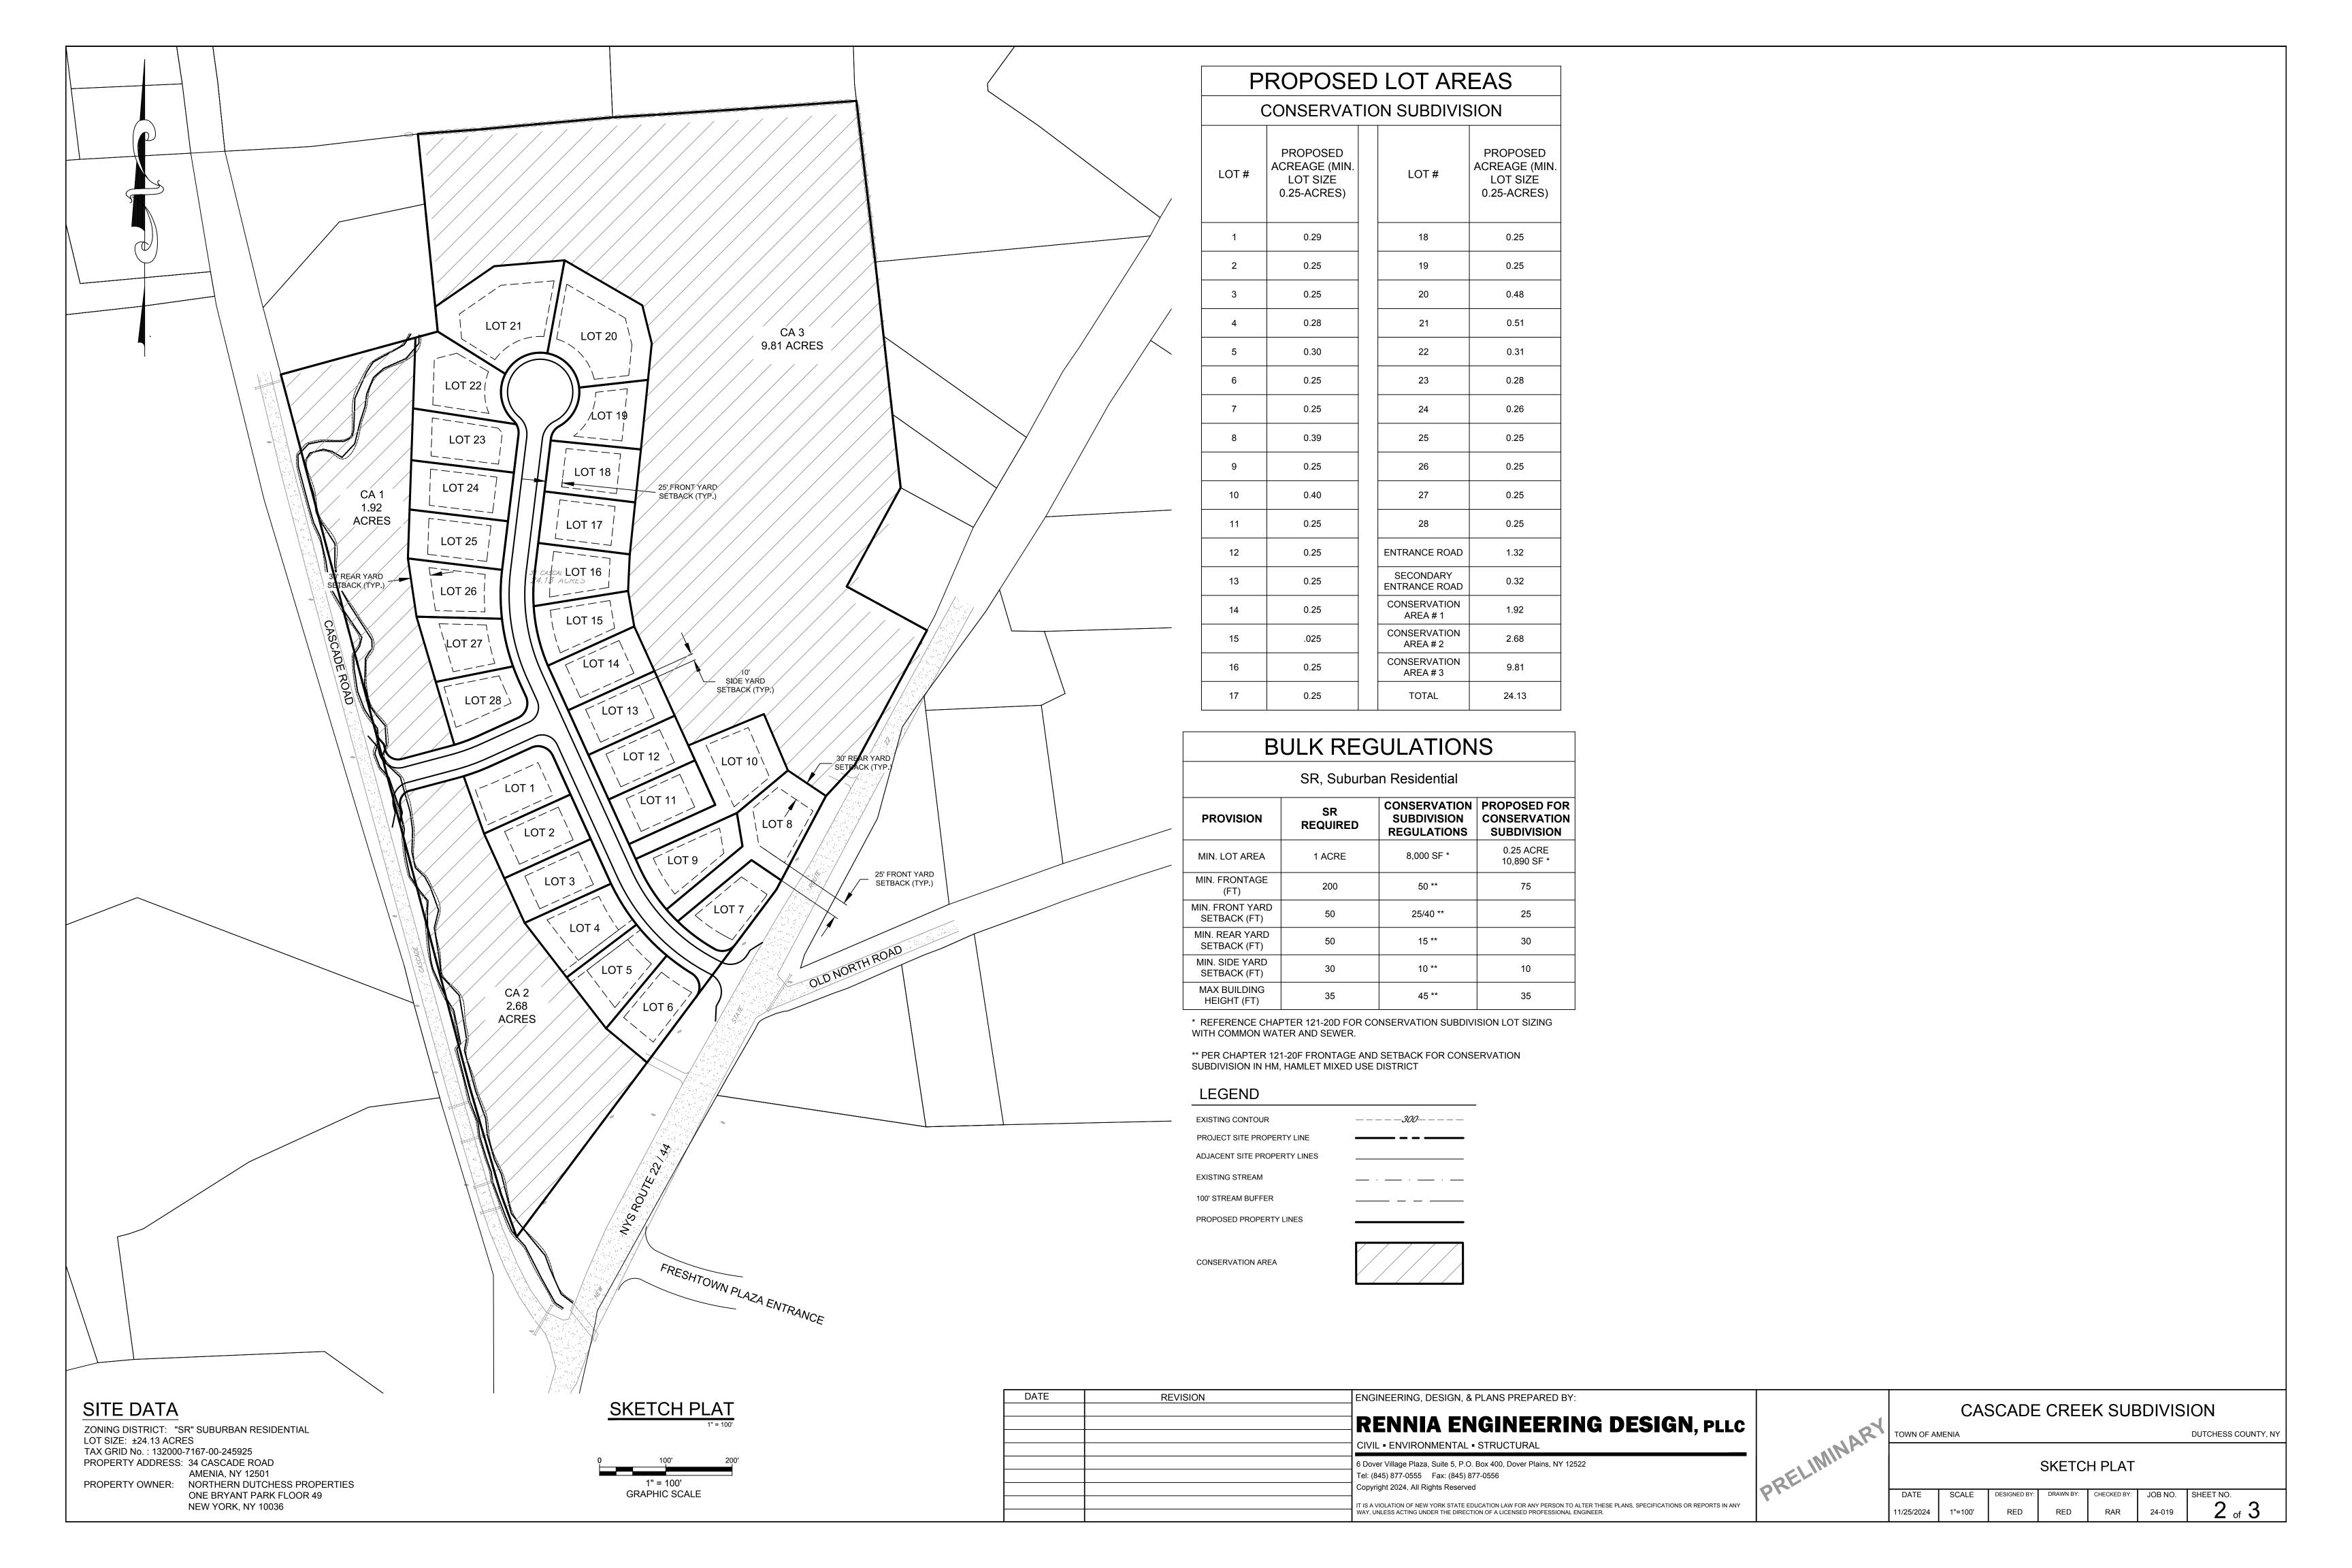

#### SITE DATA

ZONING DISTRICT: "SR" SUBURBAN RESIDENTIAL LOT SIZE: ±24.13 ACRES TAX GRID No.: 132000-7167-00-245925 PROPERTY ADDRESS: 34 CASCADE ROAD AMENIA, NY 12501 PROPERTY OWNER: DSLL LLC (THOMAS LEAHY) 52 WYCKOFF STREET

BROOKLYN, NY 11201 APPLICANT: MARY LINGE (HUDSON RIVER HOUSING INC.) 313 MILL STREET

POUGHKEEPSIE, NY 12601

IT IS A VIOLATION OF NEW YORK STATE EDUCATION LAW FOR ANY PERSON TO ALTER THESE PLANS, SPECIFICATIONS OR REPORTS IN ANY WAY, UNLESS ACTING UNDER THE DIRECTION OF A LICENSED PROFESSIONAL ENGINEER