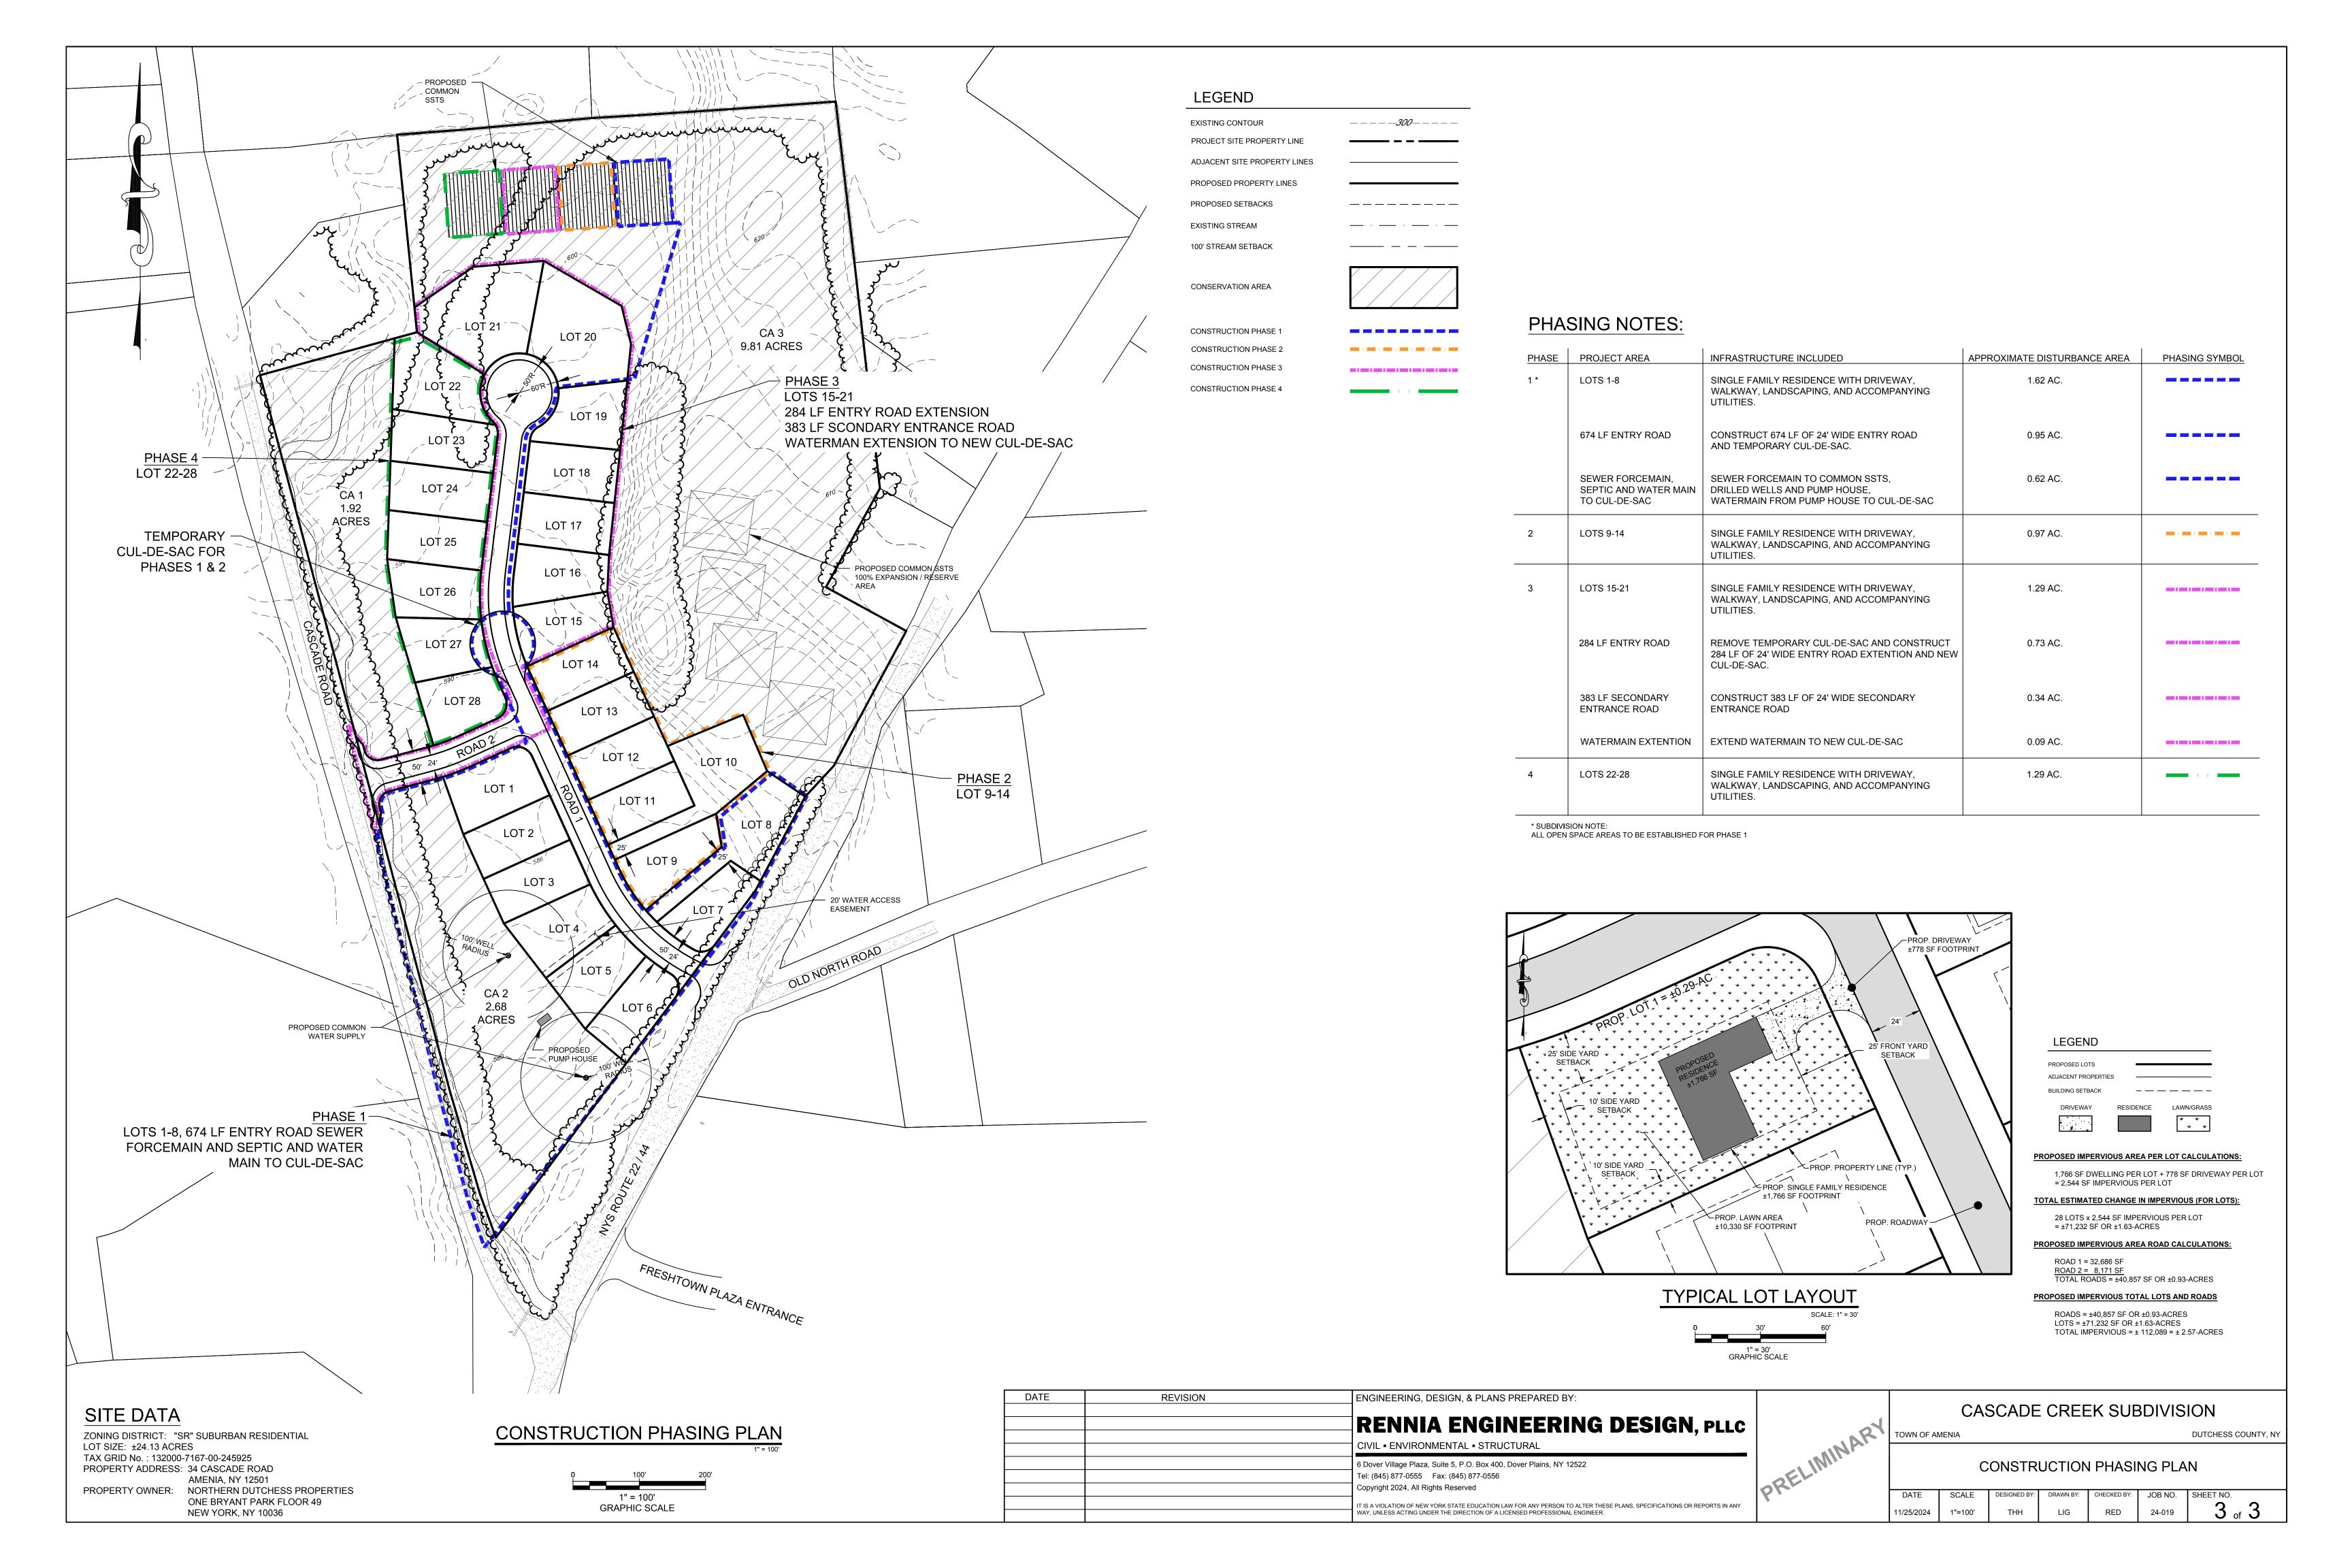

#### SITE DATA

ZONING DISTRICT: "SR" SUBURBAN RESIDENTIAL LOT SIZE: ±24.13 ACRES TAX GRID No.: 132000-7167-00-245925 PROPERTY ADDRESS: 34 CASCADE ROAD AMENIA, NY 12501 PROPERTY OWNER: DSLL LLC (THOMAS LEAHY) 52 WYCKOFF STREET

BROOKLYN, NY 11201 APPLICANT: MARY LINGE (HUDSON RIVER HOUSING INC.) 313 MILL STREET

POUGHKEEPSIE, NY 12601

IT IS A VIOLATION OF NEW YORK STATE EDUCATION LAW FOR ANY PERSON TO ALTER THESE PLANS, SPECIFICATIONS OR REPORTS IN ANY WAY, UNLESS ACTING UNDER THE DIRECTION OF A LICENSED PROFESSIONAL ENGINEER