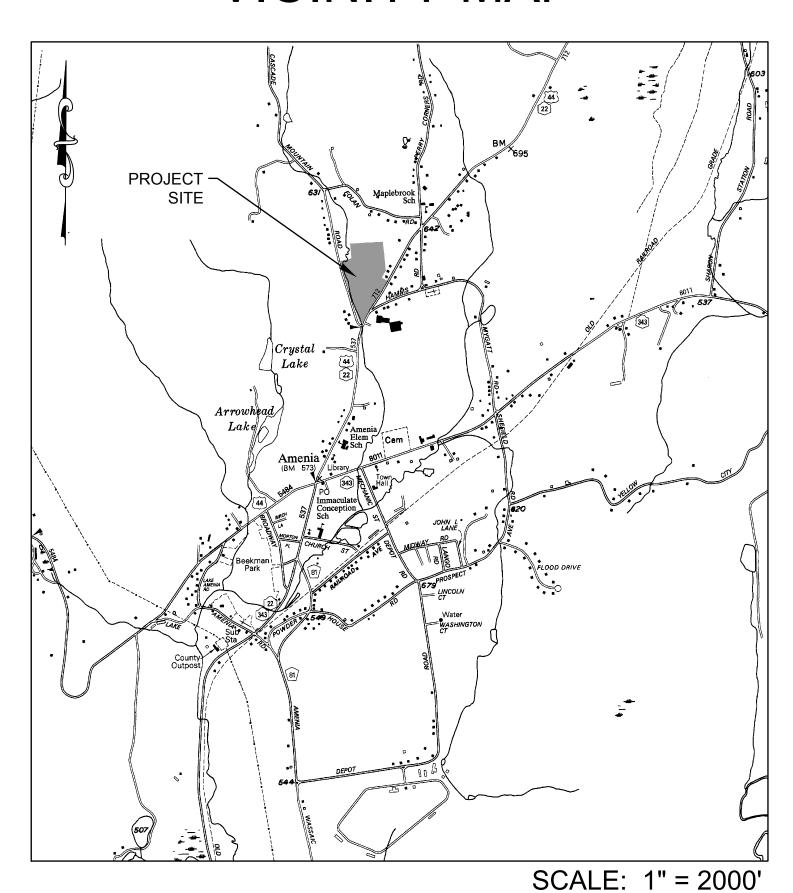

### VICINITY MAP



# CASCADE CREEK

# **CONSERVATION ANALYSIS** SKETCH PLAN TOWN OF AMENIA **DUTCHESS COUNTY, NY**

# PLANS PREPARED FOR:

HUDSON RIVER HOUSING INC. 313 MILL STREET POUGHKEEPSIE, NY 12601

#### ADJACENT PROPERTY OWNERS

A N D HOLDINGS LLC MILLERTON, NY 12546 FOR PROPERTY: 132000-7167-00-176837 DAVID J. ALEXANDER 5119 ROUTE 22

FOR PROPERTY: 132000-7168-00-326000 DAVID ALEXANDER 5119 ROUTE 22 AMENIA, NY 12501 FOR PROPERTY: 132000-7167-00-305980

AMENIA, NY 12501

AMENIA K REALTY LLC 444 S FULTON AVE MOUNT VERNON, NY 10553 FOR PROPERTY: 132000-7167-00-340765

AMENIA MEADOWS LLC 444 S FULTON AVE FL 2 MOUNT VERNON, NY 10553 FOR PROPERTY: 132000-7167-00-280706

GORDON S. ARMSTRONG, LT 29 LAMBERT DR SPARTA, NJ 07871 FOR PROPERTY: 132000-7167-00-330935

DOUGLAS M. BARRON 76 FOLAN RD AMENIA, NY 125