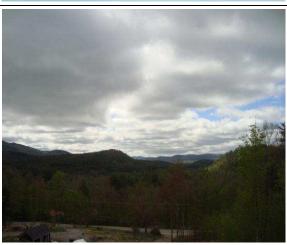

<u>Driveway</u> Gravel/Dirt; Nat/Grass; Paved; Undeveloped.

Road Gravel/Dirt; Paved; Undeveloped.

| <u>SUB</u> | JECT *    | <b>DISTANCE</b> |                                                                     |
|------------|-----------|-----------------|---------------------------------------------------------------------|
| LAK        | Lakes     | CLS (or NER)    | Close or Near – trees are visible & distinguishable                 |
| MTS        | Mountains | DST             | Distant – you know there are trees but they are not distinguishable |
| HLS        | Hills     | EXT             | Extreme – no visual ability to distinguish tree cover               |
| DCT        | Doctoral  |                 |                                                                     |

PST Pastoral

STR Streams/Rivers

LMT Lakes & Mountains

View note samples: Noted as Subject/Width/Depth/Distance

MTS/TUN/D75/DST

(Tunnel View of Mountains 75% Deep, Far Away)

The factors applied are all listed and defined in Section 9.

<sup>\*</sup>Descriptions can vary by town and are defined in the cost tables