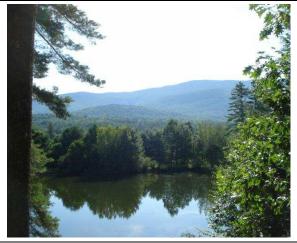

<u>Driveway</u> Gravel/Dirt; Nat/Grass; Paved; Undeveloped.

Road Gravel/Dirt; Paved; Undeveloped.

| <u>SUB</u> | JECT *    | <b>DISTANCE</b> |                                                                     |
|------------|-----------|-----------------|---------------------------------------------------------------------|
| LAK        | Lakes     | CLS (or NER)    | Close or Near – trees are visible & distinguishable                 |
| MTS        | Mountains | DST             | Distant – you know there are trees but they are not distinguishable |
| HLS        | Hills     | EXT             | Extreme – no visual ability to distinguish tree cover               |
| DCT        | Doctoral  |                 |                                                                     |

PST Pastoral

STR Streams/Rivers

LMT Lakes & Mountains

View note samples: Noted as Subject/Width/Depth/Distance

MTS/TUN/D75/DST

(Tunnel View of Mountains 75% Deep, Far Away)

The factors applied are all listed and defined in Section 9.