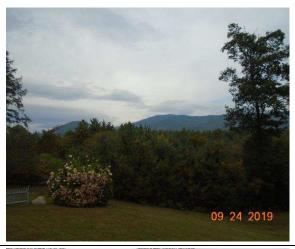

<u>Driveway</u> Gravel/Dirt; Nat/Grass; Paved; Undeveloped.

Road Gravel/Dirt; Paved; Undeveloped.

| <u>SUB</u> | JECT *    | <b>DISTANCE</b> |                                                                     |
|------------|-----------|-----------------|---------------------------------------------------------------------|
| LAK        | Lakes     | CLS (or NER)    | Close or Near – trees are visible & distinguishable                 |
| MTS        | Mountains | DST             | Distant – you know there are trees but they are not distinguishable |
| HLS        | Hills     | EXT             | Extreme – no visual ability to distinguish tree cover               |
| DCT        | Doctoral  |                 |                                                                     |

PST Pastoral

STR Streams/Rivers

LMT Lakes & Mountains

View note samples: Noted as Subject/Width/Depth/Distance

MTS/TUN/D75/DST

(Tunnel View of Mountains 75% Deep, Far Away)

The factors applied are all listed and defined in Section 9.