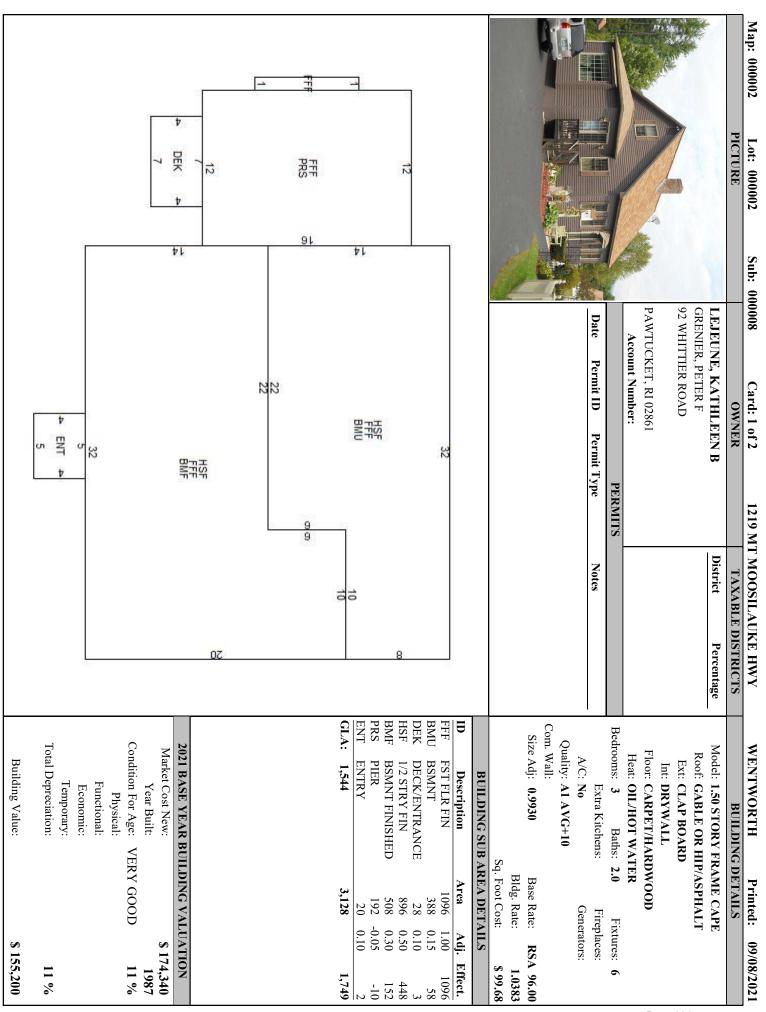

#### 3.6 Property Record Cards:

3.6.1 The Company shall prepare property record cards 8-1/2 x 11 inches for each separate parcel of property in the municipality. Sales information is detailed on the front of the card to the right of owner information and includes grantor, date of sale, and consideration amount, qualification code and indicator of whether improved (I) or vacant (V).

- 3.6.2 The cards shall be arranged based on the Town's CAMA system design, as to show the owner's name, street number, or other designation of the property and the mailing address of the owner, together with the necessary information for determining land value, the number of acres of the parcel, the land classification, any adjustments made to the land values and the value of the improvements to the land.
- 3.6.3 The card shall be so arranged as to show descriptive information of the buildings, pricing detail, depreciation allowed for physical, functional and economic factors and an outline sketch of all principal buildings in the parcel. The property record cards shall be provided in map, lot and sublot sequence and will detail the base valuation year and the print date of the property record card.
- 3.6.4 Any coding used by the Company on the property record card will be clearly explained elsewhere on the card or in the USPAP compliant mass appraisal report.
- 3.6.5 The initial's of the Company's employee who measured and/or listed the property shall be noted on each property record card, along with 3<sup>rd</sup> and 4<sup>th</sup> characters that describe the reason for the visit and what was done, ie, M=measured, L=measured & listed. A detailed explanation of these codes is outlined in the USPAP compliant mass appraisal report.