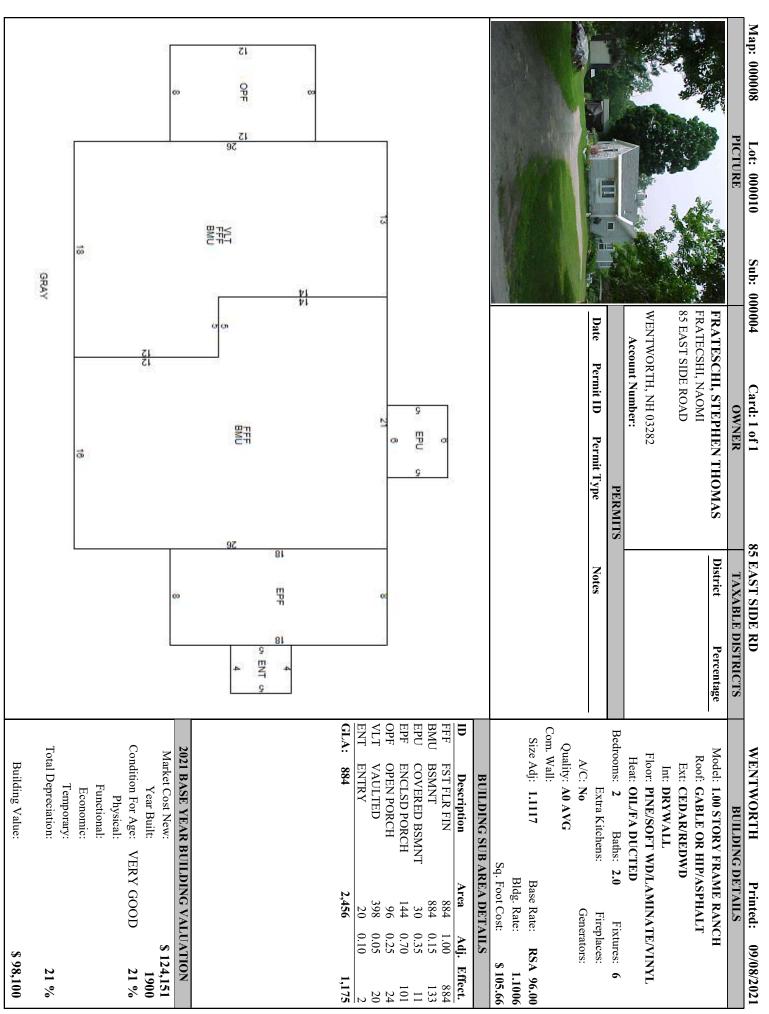

#### 3.6 Property Record Cards:

3.6.1 The Company shall prepare property record cards 8-1/2 x 11 inches for each separate parcel of property in the municipality. Sales information is detailed on the front of the card to the right of owner information and includes grantor, date of sale, and consideration amount, qualification code and indicator of whether improved (I) or vacant (V).

- 3.6.2 The cards shall be arranged based on the Town's CAMA system design, as to show the owner's name, street number, or other designation of the property and the mailing address of the owner, together with the necessary information for determining land value, the number of acres of the parcel, the land classification, any adjustments made to the land values and the value of the improvements to the land.
- 3.6.3 The card shall be so arranged as to show descriptive information of the buildings, pricing detail, depreciation allowed for physical, functional and economic factors and an outline sketch of all principal buildings in the parcel. The property record cards shall be provided in map, lot and sublot sequence and will detail the base valuation year and the print date of the property record card.
- 3.6.4 Any coding used by the Company on the property record card will be clearly explained elsewhere on the card or in the USPAP compliant mass appraisal report.
- 3.6.5 The initial's of the Company's employee who measured and/or listed the property shall be noted on each property record card, along with 3<sup>rd</sup> and 4<sup>th</sup> characters that describe the reason for the visit and what was done, ie, M=measured, L=measured & listed. A detailed explanation of these codes is outlined in the USPAP compliant mass appraisal report.