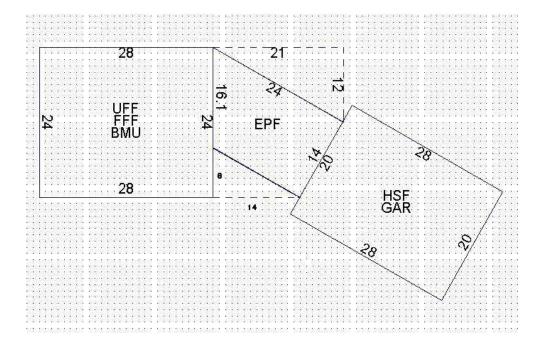

**Coding:** A three (3) character acronym coding system is used to classify areas and story heights of buildings. The following is the coding system and descriptions which is used in identifying areas of the sketch:

- **ATF\*** ATTIC FINISHED Access is through permanent stairs, normally no more than 25% of the total floor area and has 6 foot ceiling height.
- **ATU** ATTIC UNFINISHED No interior finish. (Same as above)
- **BMF\*** BASEMENT FINISHED Below grade and meets at least three of these four criteria: finished floors, finished walls, finished ceilings and heat.
- **BMG** BASEMENT GARAGE Generally sectioned off from the rest of the basement.
- **BMU** BASEMENT UNFINISHED Known as cellar and is below grade.
- **COF** COMMERCIAL OFFICE Refers to office area in commercial buildings not built for offices, such as factories and warehouses.
- **CRL** CRAWL Basement having 5' or less headroom.
- **CPT** CARPORT A roofed structure generally with 1 or 2 walls and attached to the main structure.
- **CTH** Cathedral ceiling area, this is where the ceiling height is greater than 12 feet.
- **DEK** DECK An open deck or entrance landing with no roof.
- **ENT** ENTRANCE Entrance Landing with no roof, 3x3 and larger, normally unable to place a chair and sit.
- **EPF** ENCLOSED PORCH Typically unheated & uninsulated area. May have small heater, finished walls, floors and ceilings, but is of seasonal use.
- **EPU** COVERED BASEMENT ENTRY All four sides are tight to weather, entrance to BMU, other than metal door (bulkheads).
- FFF\* FIRST FLOOR FINISH Living space with full ceiling height and finished interior.
- **FFU** FIRST FLOOR UNFINISHED Similar to FFF, but unfinished interior.
- **GAR** GARAGE A structure large enough to hold and store automobiles at grade level.
- **HSF\*** HALF STORY FINISHED Usually an upper level story with approximately 40% to 60% of floor area available and used for living space. (6 foot ceiling height).
- **HSU** HALF STORY UNFINISHED Same as HSF, but interior is unfinished.
- **LDK** Loading Dock area. Raised platform of cement.
- **OFF** OFFICE AREA Finished area within home used primarily for business.
- **OPF** OPEN PORCH Roof structure with floor, but at least one (1) side is exposed to the weather. Screened porches are considered OPF's.
- **PAT** Patio area of stone, cement, brick, etc.
- **PRS** Piling driven into the ground or other material used to support a building off the ground. Normally found with camps or seasonal construction.
- **RBF\*** RAISED BASEMENT FINISHED Used on raised ranch (split level) and Tri-Level homes or any building where 3 of the 4 walls or all 4 walls are 3' to 4' above ground, creating greater utility than a normal basement, or 1.5 or more walls with large windows providing good natural lighting in the basement, and walkout access.
- **RBU** RAISED BASEMENT UNFINISHED Same as RBF, but unfinished.
- **STO** STORAGE Unfinished area used for storage. Not easily converted to living space.
- **SFA** SEMI-FINISHED AREA Enclosed areas finished similar to living space, but not living space, such as indoor pool enclosures.
- **SLB** SLAB Foundation description where no basement or crawl space exist. Poured cement slab.
- **TQF\*** 3/4 STORY FINISHED A finished area with approximately 75% of floor area usable as living space.
- **TQU** 3/4 STORY UNFINISHED Same as TQF, except unfinished.

- **UFF\*** UPPER FLOOR FINISHED Upper floor living space with full ceiling height and finished interior.
- **UFU** UPPER FLOOR UNFINISHED Same as UFF, except there is no finished interior.
- **VLT** VAULTED CEILING Ceilings which are slanted or extended above the normal 8 feet, but less than 12 feet.