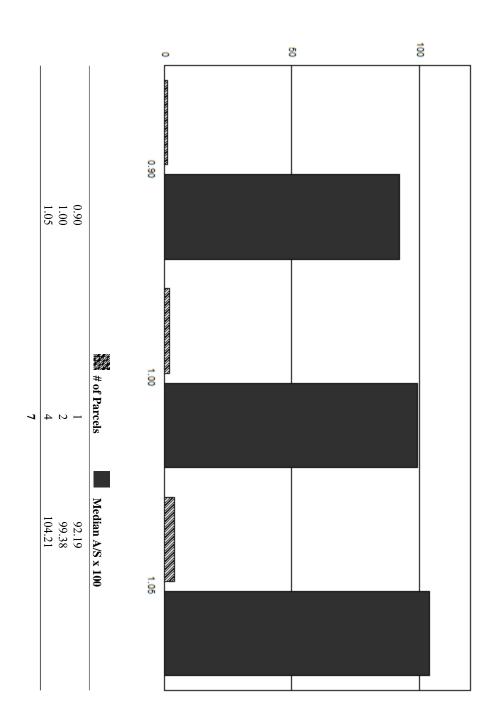

| 0.976 000001 | 0.976 |
| \$ 159,700            | 07/06/2021 THIERIOT, MICHAEL           | 07/0            |           |             |      |        |                           |              |       |
|                       | \$193,600 V Q                          | \$ 210,000      | Ħ         | 150.45 CUMW | 01   | 000001 | 000001                    | 0.922 000004 | 0.922 |
| Prior Year Assessment | Sale Date Grantor                      | Salı            | Eff. Area |             |      |        |                           | Sale Note    |       |
|                       | Assessment I Q Unqualified Description | Sale Price Asse | NC BR SH  | Acres LC    | Zone | Sub    | Lot                       | Map          | Ratio |

## Wentworth: Distribution of Sale Ratios



## Wentworth: Median A/S Ratio by Sale Price



|      |                        | # of Parcels | Median A/S x 100 |  |
|------|------------------------|--------------|------------------|--|
| 17K  | \$0 to \$16,638        | 1            | 105.33           |  |
| 49K  | \$16,639 to \$48,865   | 2            | 102.00           |  |
| 81K  | \$48,866 to \$81,092   | 2            | 100.32           |  |
| 210K | \$177,774 to \$210,000 | 2            | 99.14            |  |

## Wentworth: Median A/S Ratio by Neighborhood



## Wentworth: Median A/S Ratio by Zone



## Wentworth: Median A/S Ratio by Acreage



|         | # of Parcels | Median A/S x 100 |
|---------|--------------|------------------|
| 2 to 10 | 4            | 102.00           |
| > 10    | 3            | 105.33           |
|