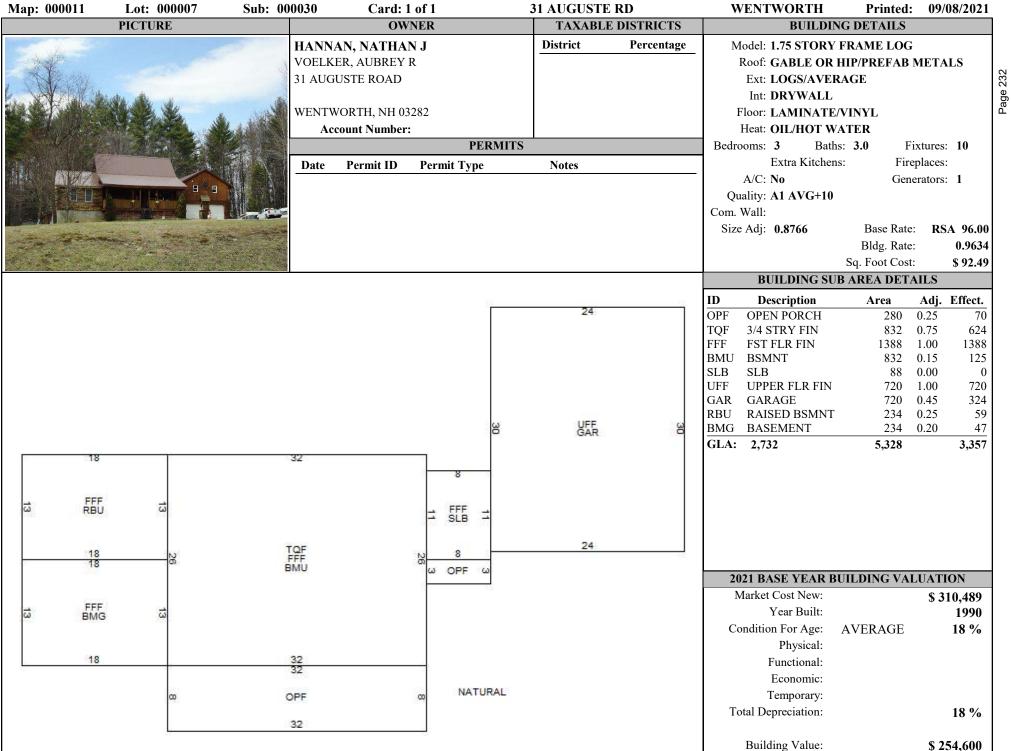

#### 3.6 Property Record Cards:

3.6.1 The Company shall prepare property record cards 8-1/2 x 11 inches for each separate parcel of property in the municipality. Sales information is detailed on the front of the card to the right of owner information and includes grantor, date of sale, and consideration amount, qualification code and indicator of whether improved (I) or vacant (V).

- 3.6.2 The cards shall be arranged based on the Town's CAMA system design, as to show the owner's name, street number, or other designation of the property and the mailing address of the owner, together with the necessary information for determining land value, the number of acres of the parcel, the land classification, any adjustments made to the land values and the value of the improvements to the land.
- 3.6.3 The card shall be so arranged as to show descriptive information of the buildings, pricing detail, depreciation allowed for physical, functional and economic factors and an outline sketch of all principal buildings in the parcel. The property record cards shall be provided in map, lot and sublot sequence and will detail the base valuation year and the print date of the property record card.
- 3.6.4 Any coding used by the Company on the property record card will be clearly explained elsewhere on the card or in the USPAP compliant mass appraisal report.
- 3.6.5 The initial's of the Company's employee who measured and/or listed the property shall be noted on each property record card, along with 3<sup>rd</sup> and 4<sup>th</sup> characters that describe the reason for the visit and what was done, ie, M=measured, L=measured & listed. A detailed explanation of these codes is outlined in the USPAP compliant mass appraisal report.