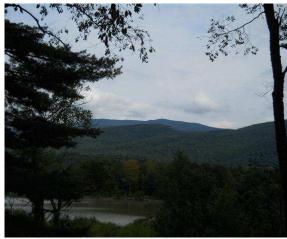

<u>Driveway</u> Gravel/Dirt; Nat/Grass; Paved; Undeveloped.

Road Gravel/Dirt; Paved; Undeveloped.

| <u>SUB</u> | JECT *    | <b>DISTANCE</b> |                                                                     |
|------------|-----------|-----------------|---------------------------------------------------------------------|
| LAK        | Lakes     | CLS (or NER)    | Close or Near – trees are visible & distinguishable                 |
| MTS        | Mountains | DST             | Distant – you know there are trees but they are not distinguishable |
| HLS        | Hills     | EXT             | Extreme – no visual ability to distinguish tree cover               |
| DCT        | Doctoral  |                 |                                                                     |

PST Pastoral

STR Streams/Rivers

LMT Lakes & Mountains

View note samples: Noted as Subject/Width/Depth/Distance

MTS/TUN/D75/DST

(Tunnel View of Mountains 75% Deep, Far Away)

The factors applied are all listed and defined in Section 9.