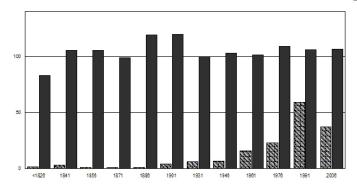

of the sales analysis program:



The hashed bars indicate the number of sales in each group, while the solid bars indicate the median assessment to sales ratio. This graph charts ratios for various lot sizes of the sales data and enables us to determine if all lots are fairly assessed regardless of size.



Here the groups, number of sales in each group and the median ratio are displayed.



32 22

105.37

The sales are charted by neighborhood designation to test if there is a neighborhood bias. This sample chart indicates that neighborhood "C" is being significantly over assessed; "D" is slightly over assessed, while the other neighborhoods are fairly evenly assessed. However, neighborhood "C" has only one sale and as such, is not a clear indication of a model bias and is disregarded.



|       | # of Parcels | Median A/S x 100 |
|-------|--------------|------------------|
| <1826 | 2            | 82.90            |
| 1841  | 3            | 105.37           |
| 1856  | 1            | 105.37           |
| 1871  | 1            | 99.06            |
| 1886  | 1            | 119.15           |
| 1901  | 4            | 120.16           |
| 1931  | 6            | 100.09           |
| 1946  | 7            | 103.06           |
| 1961  | 16           | 101.20           |
| 1976  | 23           | 108.83           |
| 1991  | 59           | 106.49           |
| 2006  | 37           | 106.91           |

This graph is charting building age groups and their median ratio to see if the depreciation schedule is working across all age groups.

It is important to note the number of sales