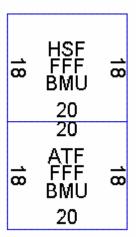

**Coding:** A three (3) character acronym coding system is used to classify areas and story heights of buildings. The following is the coding system and descriptions which is used in identifying areas of the sketch:

- **ATF\*** ATTIC FINISHED Access is through permanent stairs, normally no more than 25% of the total floor area and has 6 foot ceiling height.
- **ATU** ATTIC UNFINISHED No interior finish. (Same as above)
- **BMF\*** BASEMENT FINISHED Below grade and meets at least three of these four criteria: finished floors, finished walls, finished ceilings and heat.
- **BMG** BASEMENT GARAGE Generally sectioned off from the rest of the basement.
- **BMU** BASEMENT UNFINISHED Known as cellar and is below grade.
- **COF** COMMERCIAL OFFICE Refers to office area in commercial buildings not built for offices, such as factories and warehouses.
- **CRL** CRAWL Basement having 5' or less headroom.
- **CPT** CARPORT A roofed structure generally with 1 or 2 walls and attached to the main structure.
- **CTH** Cathedral ceiling area, this is where the ceiling height is greater than 12 feet.
- **DEK** DECK An open deck or entrance landing with no roof.
- **ENT** ENTRANCE Entrance Landing with no roof, 3x3 and larger, normally unable to place a chair and sit.
- **EPF** ENCLOSED PORCH Typically unheated & uninsulated area. May have small heater, finished walls, floors and ceilings, but is of seasonal use.
- **EPU** COVERED BASEMENT ENTRY All four sides are tight to weather, entrance to BMU, other than metal door (bulkheads).
- FFF\* FIRST FLOOR FINISH Living space with full ceiling height and finished interior.
- **FFU** FIRST FLOOR UNFINISHED Similar to FFF, but unfinished interior.
- **GAR** GARAGE A structure large enough to hold and store automobiles at grade level.
- **HSF\*** HALF STORY FINISHED Usually an upper level story with approximately 40% to 60% of floor area available and used for living space. (6 foot ceiling height).
- **HSU** HALF STORY UNFINISHED Same as HSF, but interior is unfinished.
- **LDK** Loading Dock area. Raised platform of cement.
- **OFF** OFFICE AREA Finished area within home used primarily for business.
- **OPF** OPEN PORCH Roof structure with floor, but at least one (1) side is exposed to the weather. Screened porches are considered OPF's.
- **PAT** Patio area of stone, cement, brick, etc.
- **PRS** Piling driven into the ground or other material used to support a building off the ground. Normally found with camps or seasonal construction.
- **RBF\*** RAISED BASEMENT FINISHED Used on raised ranch (split level) and Tri-Level homes or any building where 3 of the 4 walls or all 4 walls are 3' to 4' above ground, creating greater utility than a normal basement, or 1.5 or more walls with large windows providing good natural lighting in the basement, and walkout access.
- **RBU** RAISED BASEMENT UNFINISHED Same as RBF, but unfinished.
- **STO** STORAGE Unfinished area used for storage. Not easily converted to living space.
- **SFA** SEMI-FINISHED AREA Enclosed areas finished similar to living space, but not living space, such as indoor pool enclosures.
- **SLB** SLAB Foundation description where no basement or crawl space exist. Poured cement slab.
- **TQF\*** 3/4 STORY FINISHED A finished area with approximately 75% of floor area usable as living space.
- **TQU** 3/4 STORY UNFINISHED Same as TQF, except unfinished.

- **UFF\*** UPPER FLOOR FINISHED Upper floor living space with full ceiling height and finished interior.
- **UFU** UPPER FLOOR UNFINISHED Same as UFF, except there is no finished interior.
- **VLT** VAULTED CEILING Ceilings which are slanted or extended above the normal 8 feet, but less than 12 feet.

\*Finished area is denoted by 3 or 4 finishes in a space – heat, floors, walls and ceilings.