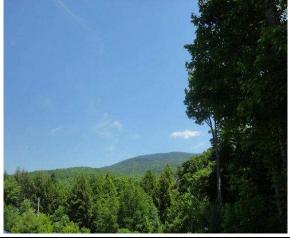

PST Pastoral

STR Streams/Rivers

LMT Lakes & Mountains

View note samples: Noted as Subject/Width/Depth/Distance

MTS/TUN/D75/DST

(Tunnel View of Mountains 75% Deep, Far Away)

The factors applied are all listed and defined in Section 9.