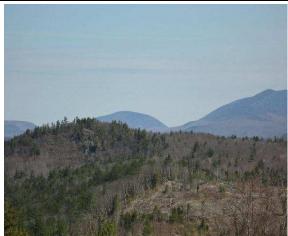

<u>Driveway</u> Gravel/Dirt; Nat/Grass; Paved; Undeveloped.

Road Gravel/Dirt; Paved; Undeveloped.

| <u>SUB</u> | JECT *    | <b>DISTANCE</b> |                                                                     |
|------------|-----------|-----------------|---------------------------------------------------------------------|
| LAK        | Lakes     | CLS (or NER)    | Close or Near – trees are visible & distinguishable                 |
| MTS        | Mountains | DST             | Distant – you know there are trees but they are not distinguishable |
| HLS        | Hills     | EXT             | Extreme – no visual ability to distinguish tree cover               |
| DCT        | Doctoral  |                 |                                                                     |

PST Pastoral

STR Streams/Rivers

LMT Lakes & Mountains

View note samples: Noted as Subject/Width/Depth/Distance

MTS/TUN/D75/DST

(Tunnel View of Mountains 75% Deep, Far Away)

The factors applied are all listed and defined in Section 9.