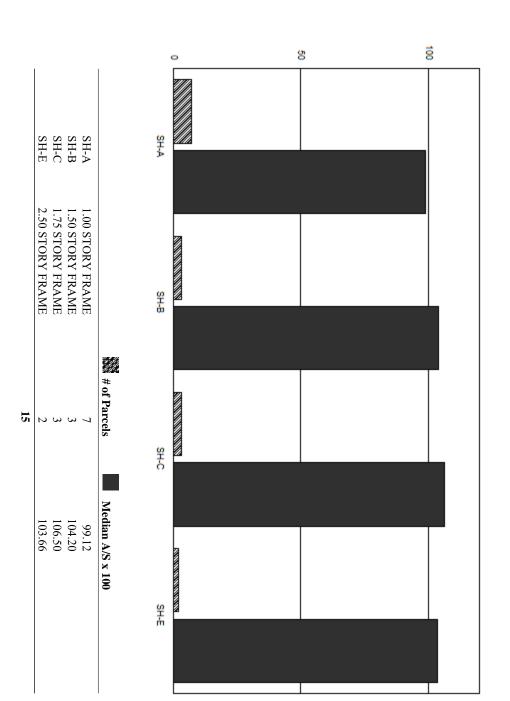

# **Building Style & Normal Story Height**

BUILDING STYLES\* PREDOMINATE STORY HEIGHT

Ranch One Story
Mobile Home One Story

Cape 1-1/2, 1-3/4 Story

Saltbox 1-3/4 Story Gambrel 1-3/4, 2 Story

Colonial 2 Story

Raised Ranch One Story w/Raised Basement

Tri-Level Split-Level
A-Frame One, 1-1/2
Camp One Story
Conventional 1-3/4 - 2-3/4

<sup>\*</sup>Building styles are for descriptive purposes only and do not affect the value.

#### **Story Height Explanation (See Story Height Examples)**

The story heights are based on the amount of floor space which has headroom for the average person, we use six (6) feet for this calculation. What this means is if the upper floor of a particular house has only 100 usable square feet as defined above, and the first floor area is 400 square feet, then the house will be classified as one (1) story with a finished or unfinished attic.

The critical thing to notice when listing the house is the amount of headroom available in the upper stories and the approximate floor space covered. Use of this method to classify story height will facilitate consistent story height classification. The story height of the main section of the building is used to establish the story height description of the structure.