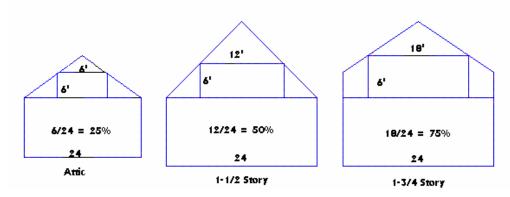

#### **Story Height Explanation (See Story Height Examples)**

The story heights are based on the amount of floor space which has headroom for the average person, we use six (6) feet for this calculation. What this means is if the upper floor of a particular house has only 100 usable square feet as defined above, and the first floor area is 400 square feet, then the house will be classified as one (1) story with a finished or unfinished attic.

One Story (Typically - Ranch or Camp style buildings): The living area in this type of residence is confined to the ground floor. The headroom in the attic is usually too low for use as a living area and is used for storage only; however attics are possible, providing about 25% of the first floor space.

One & Half Story (Typically - Cape & Conventional style buildings): The living area in the upper level of this type of residence is around 50% of the ground floor. This is made possible by a combination of high peaked roof, extended wall heights and/or dormers. Only the upper level area with a ceiling height of 6 feet or more is considered living area. Measurements are taken by holding the tape at the 6 foot height mark and then measuring across the building. The living area of this residence is the ground floor area times 1.50. Some homes may be classified with a half story but have less than 50% useable space and classified as ATU or ATF in the sketch.

One & Three Quarter Stories (Typically - Cape, Conventional & Gambrel style buildings): The living area in the upper level of this type of residence is made from 65% to 90% of the ground floor. This is made possible by a combination of high peaked roof, extended wall heights and/or dormers. Only the upper level area with a ceiling height of 6 feet or more is considered living area. The living area of this residence is the ground floor times 1.75. See description on 1-1/2 stories for details on how to measure.