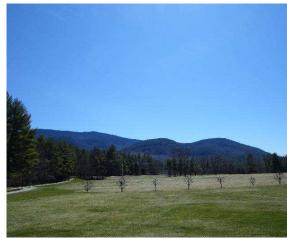

PST Pastoral

STR Streams/Rivers

LMT Lakes & Mountains

View note samples: Noted as Subject/Width/Depth/Distance

MTS/TUN/D75/DST

(Tunnel View of Mountains 75% Deep, Far Away)

The factors applied are all listed and defined in Section 9.