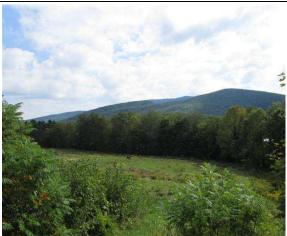

PST Pastoral

STR Streams/Rivers

LMT Lakes & Mountains

View note samples: Noted as Subject/Width/Depth/Distance

MTS/TUN/D75/DST

(Tunnel View of Mountains 75% Deep, Far Away)

The factors applied are all listed and defined in Section 9.