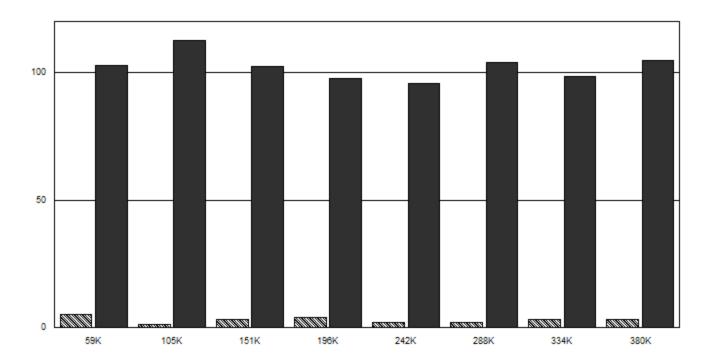

Ratio:   | 1.1443     | Standard Deviation:         | 0.0679 |
| Aggregate Sales Ratio: | 1.0154     | Coefficient of Dispersion:  | 4.8322 |
|                        |            | Price Related Differential: | 1.0025 |
|                        | Sales Anal | ysis Criteria               |        |

Sold: 4/1/20 - 7/14/21 Sale Ratios: 0.000 - 999.999

Building Value: 0 - 99999999 Bldg Eff. Area: 0 - 99999999

Land Value: 0 - 99999999 Land Use: ALL

Current Use CR: 0 - 99999999 Acres: 0 - 99999999

Year Built: 1600 - 2021 Trend: 0% Prior to 08/16/2021

Story Height: ALL Neighborhood: ALL

Base Rate: ALL Zone: ALL

Qualified: YES Unqualified: NO

Improved: YES Vacant: YES

View: All Waterfront: All

Include Comm./Ind./Util.: YES Water Body: ANY

## Wentworth: Median A/S Ratio by Sale Price



|          |                        | # of Parcels | Median A/S x 100 |  |
|----------|------------------------|--------------|------------------|--|
| 59K      | \$12,881 to \$58,770   | 5            | 102.80           |  |
| 105K     | \$58,771 to \$104,660  | 1            | 112.82           |  |
| 151K     | \$104,661 to \$150,550 | 3            | 102.62           |  |
| 196K     | \$150,551 to \$196,440 | 4            | 97.79            |  |
| 242K     | \$196,441 to \$242,330 | 2            | 95.65            |  |
| 288K     | \$242,331 to \$288,220 | 2            | 104.21           |  |
| 334K     | \$288,221 to \$334,110 | 3            | 98.45            |  |
| <br>380K | \$334,111 to \$380,000 | 3            | 104.68           |  |

## Wentworth: Median A/S Ratio by Neighborhood