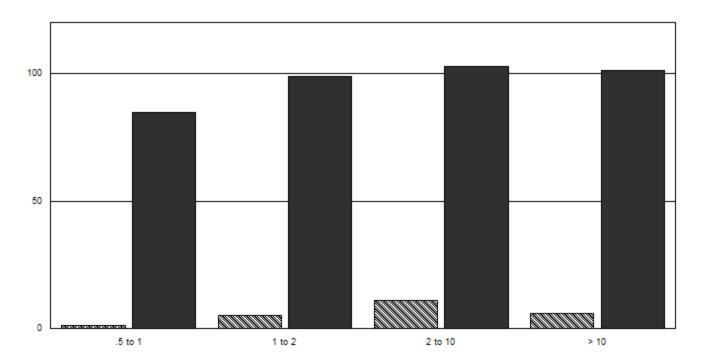

|------------------------|--------------|------------------|--|
| 59K      | \$12,881 to \$58,770   | 5            | 102.80           |  |
| 105K     | \$58,771 to \$104,660  | 1            | 112.82           |  |
| 151K     | \$104,661 to \$150,550 | 3            | 102.62           |  |
| 196K     | \$150,551 to \$196,440 | 4            | 97.79            |  |
| 242K     | \$196,441 to \$242,330 | 2            | 95.65            |  |
| 288K     | \$242,331 to \$288,220 | 2            | 104.21           |  |
| 334K     | \$288,221 to \$334,110 | 3            | 98.45            |  |
| <br>380K | \$334,111 to \$380,000 | 3            | 104.68           |  |

## Wentworth: Median A/S Ratio by Neighborhood



## Wentworth: Median A/S Ratio by Zone



## Wentworth: Median A/S Ratio by Acreage



|         | # of Parcels | Median A/S x 100 |
|---------|--------------|------------------|
| .5 to 1 | 1            | 84.84            |
| 1 to 2  | 5            | 99.12            |
| 2 to 10 | 11           | 103.09           |
| > 10    | 6            | 101.33           |
|         | 23           |                  |

## Wentworth: Median A/S Ratio by Improved Use



## Wentworth: Median A/S Ratio for Views/Waterfront/Other



## Sales Analysis Results Wentworth -- 09/13/2021

|                        | Sales Analy | ysis Statistics             |        |
|------------------------|-------------|-----------------------------|--------|
| Number of Sales:       | 7           | Mean Sales Ratio:           | 1.0118 |
| Minimum Sales Ratio:   | 0.9219      | Median Sales Ratio:         | 1.