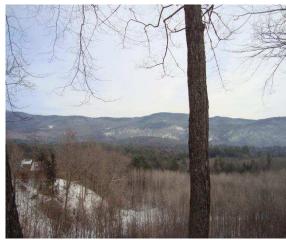

<u>Driveway</u> Gravel/Dirt; Nat/Grass; Paved; Undeveloped.

Road Gravel/Dirt; Paved; Undeveloped.

| <u>SUB</u> | JECT *    | <b>DISTANCE</b> |                                                                     |
|------------|-----------|-----------------|---------------------------------------------------------------------|
| LAK        | Lakes     | CLS (or NER)    | Close or Near – trees are visible & distinguishable                 |
| MTS        | Mountains | DST             | Distant – you know there are trees but they are not distinguishable |
| HLS        | Hills     | EXT             | Extreme – no visual ability to distinguish tree cover               |
| DCT        | Doctoral  |                 |                                                                     |

PST Pastoral

STR Streams/Rivers

LMT Lakes & Mountains

View note samples: Noted as Subject/Width/Depth/Distance

MTS/TUN/D75/DST

(Tunnel View of Mountains 75% Deep, Far Away)

The factors applied are all listed and defined in Section 9.

<sup>\*</sup>Descriptions can vary by town and are defined in the cost tables