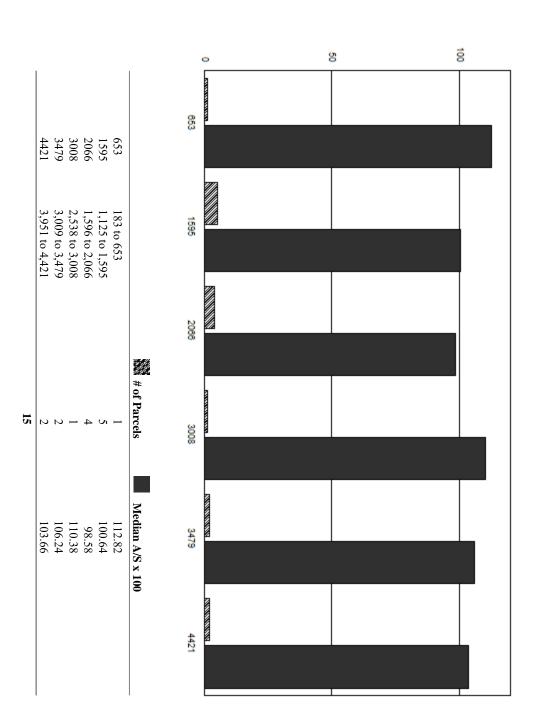

The relationship with the added value based on sales data, also varies widely as do the views. The relationship with the added value based on sales having views, compared to other property in town with views is shown by the View Sample Pictures (Section 10.). This section assists in the application of adjustment for views, as well as shows consistency in the process. However, sales data never accounts for every variation of view or value adding feature or deduction, for that matter, that the job supervisor may come across in any given town. As such, experience and knowledge of the local sales must be used to assess these unique properties and make adjustments for the severity of the feature affecting value in his or her opinion and then consistently apply that condition.