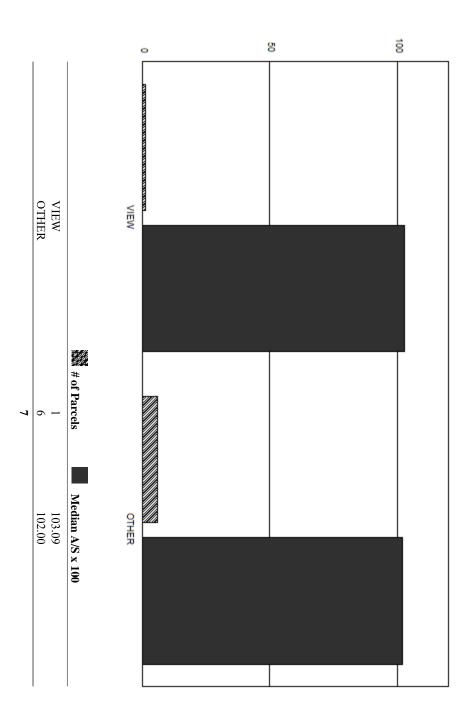

The relationship with the added value based on sales data, also varies widely as do the views. The relationship with the added value based on sales having views, compared to other property in town with views is shown by the View Sample Pictures (Section 10.). This section assists in the application of adjustment for views, as well as shows consistency in the process. However, sales data never accounts for every variation of view or value adding feature or deduction, for that matter, that the job supervisor may come across in any given town. As such, experience and knowledge of the local sales must be used to assess these unique properties and make adjustments for the severity of the feature affecting value in his or her opinion and then consistently apply that condition.