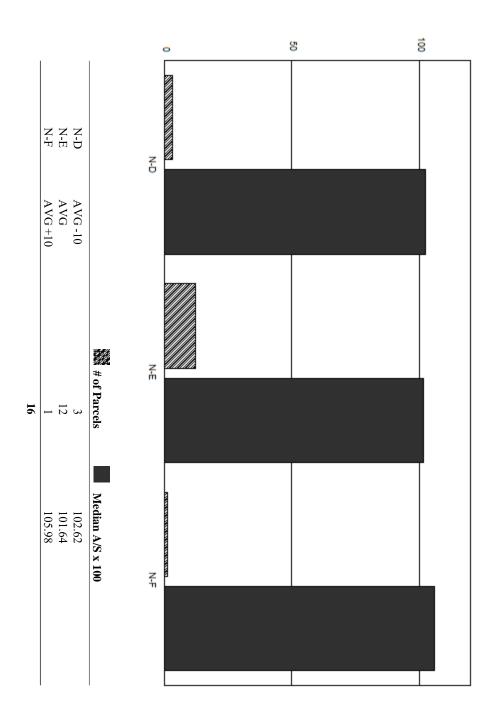

Adjustments for topography, shape and cost to develop vary greatly, as each property is unique. However, a review or comparison of these properties will show a relationship exists between the adjustment and severity of topography, shape and site development costs, based on the opinion of the revaluation supervisor and local sales data.

The relationship with the added value based on sales data, also varies widely as do the views. The relationship with the added value based on sales having views, compared to other property in town with views is shown by the View Sample Pictures (Section 10.). This section assists in the application of adjustment for views, as well as shows consistency in the process. However, sales data never accounts for every variation of view or value adding feature or deduction, for that matter, that the job supervisor may come across in any given town. As such, experience and knowledge of the local sales must be used to assess these unique properties and make adjustments for the severity of the feature affecting value in his or her opinion and then consistently apply that condition.