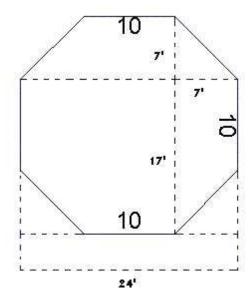

#### **Story Height Explanation (See Story Height Examples)**

The story heights are based on the amount of floor space which has headroom for the average person, we use six (6) feet for this calculation. What this means is if the upper floor of a particular house has only 100 usable square feet as defined above, and the first floor area is 400 square feet, then the house will be classified as one (1) story with a finished or unfinished attic.

The critical thing to notice when listing the house is the amount of headroom available in the upper stories and the approximate floor space covered. Use of this method to classify story height will facilitate consistent story height classification. The story height of the main section of the building is used to establish the story height description of the structure.