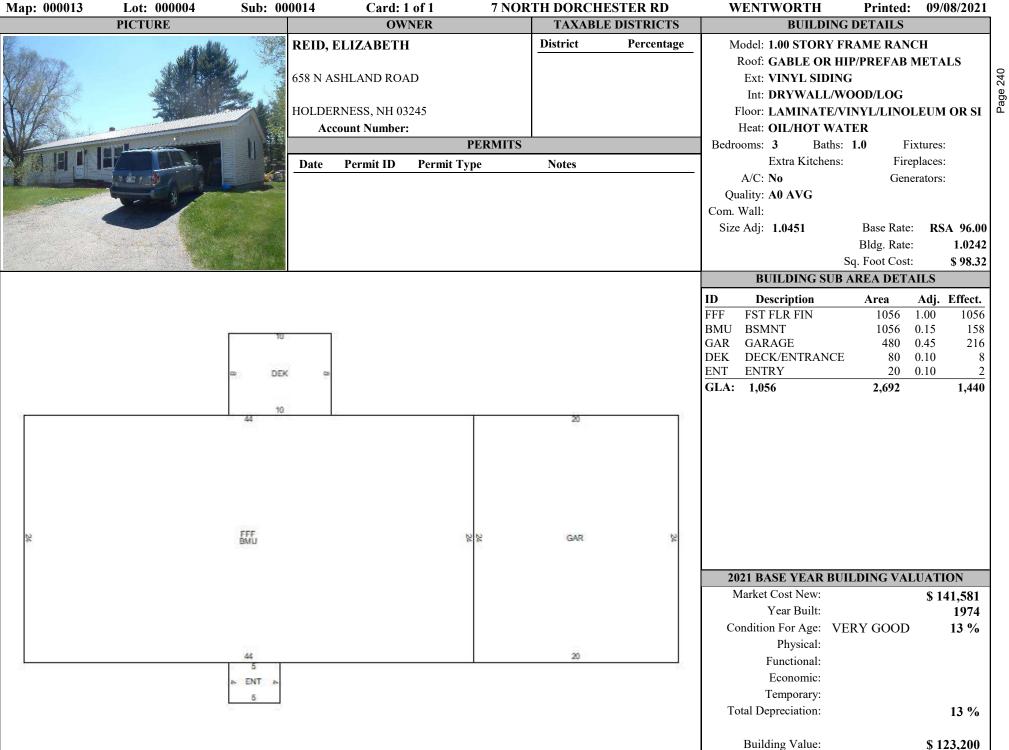

Our staff is well trained, most with numerous years of experience. They are trained to measure and list all physical information, as well as note abnormalities in building or land condition for the Appraisal Supervisor's use on final review. Not all items noted or measured will directly impact value, but are noted for consistency and accuracy. A picture of the building, waterfront or view may be taken at this time to be attached to the assessment record card.