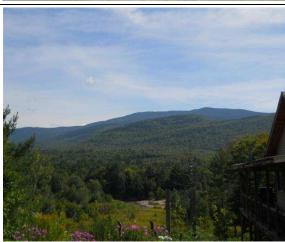

PST Pastoral

STR Streams/Rivers

LMT Lakes & Mountains

View note samples: Noted as Subject/Width/Depth/Distance

MTS/TUN/D75/DST

(Tunnel View of Mountains 75% Deep, Far Away)

The factors applied are all listed and defined in Section 9.