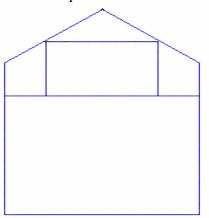

#### **Story Height Explanation (See Story Height Examples)**

The story heights are based on the amount of floor space which has headroom for the average person, we use six (6) feet for this calculation. What this means is if the upper floor of a particular house has only 100 usable square feet as defined above, and the first floor area is 400 square feet, then the house will be classified as one (1) story with a finished or unfinished attic.

The critical thing to notice when listing the house is the amount of headroom available in the upper stories and the approximate floor space covered. Use of this method to classify story height will facilitate consistent story height classification. The story height of the main section of the building is used to establish the story height description of the structure.

One Story (Typically - Ranch or Camp style buildings): The living area in this type of residence is confined to the ground floor. The headroom in the attic is usually too low for use as a living area and is used for storage only; however attics are possible, providing about 25% of the first floor space.

One & Half Story (Typically - Cape & Conventional style buildings): The living area in the upper level of this type of residence is around 50% of the ground floor. This is made possible by a combination of high peaked roof, extended wall heights and/or dormers. Only the upper level area with a ceiling height of 6 feet or more is considered living area. Measurements are taken by holding the tape at the 6 foot height mark and then measuring across the building. The living area of this residence is the ground floor area times 1.50. Some homes may be classified with a half story but have less than 50% useable space and classified as ATU or ATF in the sketch.

One & Three Quarter Stories (Typically - Cape, Conventional & Gambrel style buildings): The living area in the upper level of this type of residence is made from 65% to 90% of the ground floor. This is made possible by a combination of high peaked roof, extended wall heights and/or dormers. Only the upper level area with a ceiling height of 6 feet or more is considered living area. The living area of this residence is the ground floor times 1.75. See description on 1-1/2 stories for details on how to measure.

Two Stories (Typically - Colonial, Conventional & Gambrel style buildings): The living area in the upper level of this type of residence is 90% to 100% of the ground floor. The living area is the ground floor times 2.0.

**Split Levels (Typically - Raised Ranches or Tri-Level style buildings):** This type of residence has two (2) or (3) living area levels. One area is about four (4) feet below grade and the second is about (4) feet above grade and the third is above or right on top of one of these. The lower level in this type of residence was originally designed and built to serve as a living area and not a basement. Both levels have full ceiling heights. Another variation is an added third living area at or above ground level.