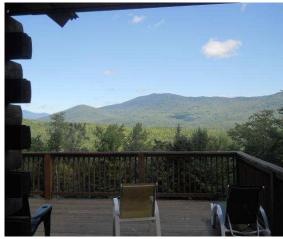

<u>Driveway</u> Gravel/Dirt; Nat/Grass; Paved; Undeveloped.

Road Gravel/Dirt; Paved; Undeveloped.

| <u>SUB</u> | JECT *    | <b>DISTANCE</b> |                                                                     |
|------------|-----------|-----------------|---------------------------------------------------------------------|
| LAK        | Lakes     | CLS (or NER)    | Close or Near – trees are visible & distinguishable                 |
| MTS        | Mountains | DST             | Distant – you know there are trees but they are not distinguishable |
| HLS        | Hills     | EXT             | Extreme – no visual ability to distinguish tree cover               |
| DCT        | Doctoral  |                 |                                                                     |

PST Pastoral

STR Streams/Rivers

LMT Lakes & Mountains

View note samples: Noted as Subject/Width/Depth/Distance

MTS/TUN/D75/DST

(Tunnel View of Mountains 75% Deep, Far Away)

The factors applied are all listed and defined in Section 9.