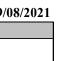

#### 3.6 Property Record Cards:

3.6.1 The Company shall prepare property record cards 8-1/2 x 11 inches for each separate parcel of property in the municipality. Sales information is detailed on the front of the card to the right of owner information and includes grantor, date of sale, and consideration amount, qualification code and indicator of whether improved (I) or vacant (V).

- 3.6.2 The cards shall be arranged based on the Town's CAMA system design, as to show the owner's name, street number, or other designation of the property and the mailing address of the owner, together with the necessary information for determining land value, the number of acres of the parcel, the land classification, any adjustments made to the land values and the value of the improvements to the land.
- 3.6.3 The card shall be so arranged as to show descriptive information of the buildings, pricing detail, depreciation allowed for physical, functional and economic factors and an outline sketch of all principal buildings in the parcel. The property record cards shall be provided in map, lot and sublot sequence and will detail the base valuation year and the print date of the property record card.
- 3.6.4 Any coding used by the Company on the property record card will be clearly explained elsewhere on the card or in the USPAP compliant mass appraisal report.
- 3.6.5 The initial's of the Company's employee who measured and/or listed the property shall be noted on each property record card, along with 3<sup>rd</sup> and 4<sup>th</sup> characters that describe the reason for the visit and what was done, ie, M=measured, L=measured & listed. A detailed explanation of these codes is outlined in the USPAP compliant mass appraisal report.