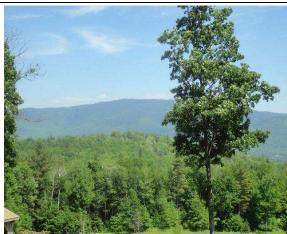

<u>Driveway</u> Gravel/Dirt; Nat/Grass; Paved; Undeveloped.

Road Gravel/Dirt; Paved; Undeveloped.

| <u>SUB</u> | JECT *    | <b>DISTANCE</b> |                                                                     |
|------------|-----------|-----------------|---------------------------------------------------------------------|
| LAK        | Lakes     | CLS (or NER)    | Close or Near – trees are visible & distinguishable                 |
| MTS        | Mountains | DST             | Distant – you know there are trees but they are not distinguishable |
| HLS        | Hills     | EXT             | Extreme – no visual ability to distinguish tree cover               |
| DCT        | Doctoral  |                 |                                                                     |

PST Pastoral

STR Streams/Rivers

LMT Lakes & Mountains

View note samples: Noted as Subject/Width/Depth/Distance

MTS/TUN/D75/DST

(Tunnel View of Mountains 75% Deep, Far Away)

The factors applied are all listed and defined in Section 9.

<sup>\*</sup>Descriptions can vary by town and are defined in the cost tables