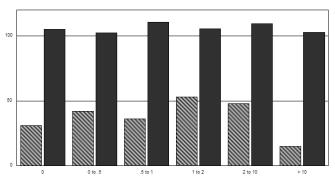

price and circumstances are verified by the appraisal supervisor via owner interview, questionnaire, PA-34, MLS or prior owner/real estate agent interview.

That data is then used to develop preliminary costs for land and building tables needed for the CAMA system to calculate assessment values for all property in the municipality once the rest of the properties are measured and listed.

When the CAMA cost tables are defined, we compute the assessment to sales ratio for each property and produce graphs and reports which can then be used to calibrate the CAMA system to predict the market value of all property in the municipality as fairly as possibly. following are samples of the graphs used to test and calibrate the CAMA model through multiple reiterations of the sales analysis program:



The hashed bars indicate the number of sales in each group, while the solid bars indicate the median assessment to sales ratio. This graph charts ratios for various lot sizes of the sales data and enables us to determine if all lots are fairly assessed regardless of size.



Here the groups, number of sales in each group and the median ratio are displayed.



32 22

105.37

The sales are charted by neighborhood designation to test if there is a neighborhood bias. This sample chart indicates that neighborhood "C" is being significantly over assessed; "D" is slightly over assessed, while the other neighborhoods are fairly evenly assessed. However, neighborhood "C" has only one sale and as such, is not a clear indication of a model bias and is disregarded.



|       | # of Parcels | Median