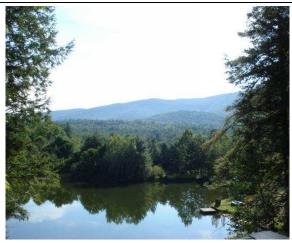

<u>Driveway</u> Gravel/Dirt; Nat/Grass; Paved; Undeveloped.

Road Gravel/Dirt; Paved; Undeveloped.

| <u>SUB</u> | JECT *    | <b>DISTANCE</b> |                                                                     |
|------------|-----------|-----------------|---------------------------------------------------------------------|
| LAK        | Lakes     | CLS (or NER)    | Close or Near – trees are visible & distinguishable                 |
| MTS        | Mountains | DST             | Distant – you know there are trees but they are not distinguishable |
| HLS        | Hills     | EXT             | Extreme – no visual ability to distinguish tree cover               |
| DCT        | Doctoral  |                 |                                                                     |

PST Pastoral

STR Streams/Rivers

LMT Lakes & Mountains

View note samples: Noted as Subject/Width/Depth/Distance

MTS/TUN/D75/DST

(Tunnel View of Mountains 75% Deep, Far Away)

The factors applied are all listed and defined in Section 9.