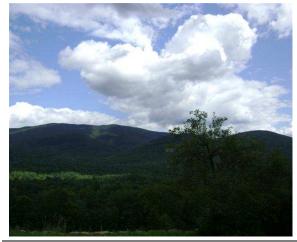

PST Pastoral

STR Streams/Rivers

LMT Lakes & Mountains

View note samples: Noted as Subject/Width/Depth/Distance

MTS/TUN/D75/DST

(Tunnel View of Mountains 75% Deep, Far Away)

The factors applied are all listed and defined in Section 9.