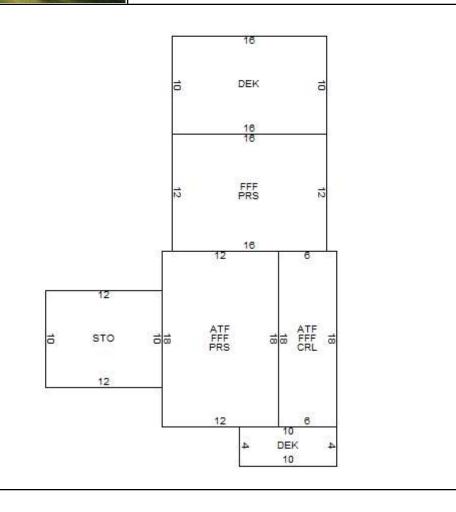

**Coding:** A three (3) character acronym coding system is used to classify areas and story heights of buildings. The following is the coding system and descriptions which is used in identifying areas of the sketch:

- **ATF\*** ATTIC FINISHED Access is through permanent stairs, normally no more than 25% of the total floor area and has 6 foot ceiling height.
- **ATU** ATTIC UNFINISHED No interior finish. (Same as above)
- **BMF\*** BASEMENT FINISHED Below grade and meets at least three of these four criteria: finished floors, finished walls, finished ceilings and heat.
- **BMG** BASEMENT GARAGE Generally sectioned off from the rest of the basement.
- **BMU** BASEMENT UNFINISHED Known as cellar and is below grade.
- **COF** COMMERCIAL OFFICE Refers to office area in commercial buildings not built for offices, such as factories and warehouses.
- **CRL** CRAWL Basement having 5' or less headroom.
- **CPT** CARPORT A roofed structure generally with 1 or 2 walls and attached to the main structure.
- **CTH** Cathedral ceiling area, this is where the ceiling height is greater than 12 feet.
- **DEK** DECK An open deck or entrance landing with no roof.
- **ENT** ENTRANCE Entrance Landing with no roof, 3x3 and larger, normally unable to place a chair and sit.
- **EPF** ENCLOSED PORCH Typically unheated & uninsulated area. May have small heater, finished walls, floors and ceilings, but is of seasonal use.
- **EPU** COVERED BASEMENT ENTRY All four sides are tight to weather, entrance to BMU, other than metal door (bulkheads).
- FFF\* FIRST FLOOR FINISH Living space with full ceiling height and finished interior.
- **FFU** FIRST FLOOR UNFINISHED Similar to FFF, but unfinished interior.
- **GAR** GARAGE A structure large enough to hold and store automobiles at grade level.
- **HSF\*** HALF STORY FINISHED Usually an upper level story with approximately 40% to 60% of floor area available and used for living space. (6 foot ceiling height).
- **HSU** HALF STORY UNFINISHED Same as HSF, but interior is unfinished.
- **LDK** Loading Dock area. Raised platform of cement.
- **OFF** OFFICE AREA Finished area within home used primarily for business.
- **OPF** OPEN PORCH Roof structure with floor, but at least one (1) side is exposed to the weather. Screened porches are considered OPF's.
- **PAT** Patio area of stone, cement, brick, etc.
- **PRS** Piling driven into the ground or other material used to support a building off the ground. Normally found with camps or seasonal construction.
- **RBF\*** RAISED BASEMENT FINISHED Used on raised ranch (split level) and Tri-Level homes or any building where 3 of the 4 walls or all 4 walls are 3' to 4' above ground, creating greater utility than a normal basement, or 1.5 or more walls with large windows providing good natural lighting in the basement, and walkout access.
- **RBU** RAISED BASEMENT UNFINISHED Same as RBF, but unfinished.
- **STO** STORAGE Unfinished area used for storage. Not easily converted to living space.
- **SFA** SEMI-FINISHED AREA Enclosed areas finished similar to living space, but not living space, such as indoor pool enclosures.
- **SLB** SLAB Foundation description where no basement or crawl space exist. Poured cement slab.
- **TQF\*** 3/4 STORY FINISHED A finished area with approximately 75% of floor area usable as living space.
- **TQU** 3/4 STORY UNFINISHED Same as TQF, except unfinished.

- **UFF\*** UPPER FLOOR FINISHED Upper floor living space with full ceiling height and finished interior.
- **UFU** UPPER FLOOR UNFINISHED Same as UFF, except there is no finished interior.
- **VLT** VAULTED CEILING Ceilings which are slanted or extended above the normal 8 feet, but less than 12 feet.