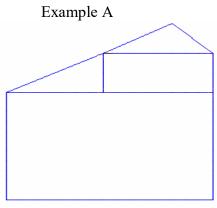

#### **Story Height Explanation (See Story Height Examples)**

The story heights are based on the amount of floor space which has headroom for the average person, we use six (6) feet for this calculation. What this means is if the upper floor of a particular house has only 100 usable square feet as defined above, and the first floor area is 400 square feet, then the house will be classified as one (1) story with a finished or unfinished attic.

The critical thing to notice when listing the house is the amount of headroom available in the upper stories and the approximate floor space covered. Use of this method to classify story height will facilitate consistent story height classification. The story height of the main section of the building is used to establish the story height description of the structure.

One Story (Typically - Ranch or Camp style buildings): The living area in this type of residence is confined to the ground floor. The headroom in the attic is usually too low for use as a living area and is used for storage only; however attics are possible, providing about 25% of the first floor space.

One & Half Story (Typically - Cape & Conventional style buildings): The living area in the upper level of this type of residence is around 50% of the ground floor. This is made possible by a combination of high peaked roof, extended wall heights and/or dormers. Only the upper level area with a ceiling height of 6 feet or more is considered living area. Measurements are taken by holding the tape at the 6 foot height mark and then measuring across the building. The living area of this residence is the ground floor area times 1.50. Some homes may be classified with a half story but have less than 50% useable space and classified as ATU or ATF in the sketch.

One & Three Quarter Stories (Typically - Cape, Conventional & Gambrel style buildings): The living area in the upper level of this type of residence is made from 65% to 90% of the ground floor. This is made possible by a combination of high peaked roof, extended wall heights and/or dormers. Only the upper level area with a ceiling height of 6 feet or more is considered living area. The living area of this residence is the ground floor times 1.75. See description on 1-1/2 stories for details on how to measure.

Two Stories (Typically - Colonial, Conventional & Gambrel style buildings): The living area in the upper level of this type of residence is 90% to 100% of the ground floor. The living area is the ground floor times 2.0.

**Split Levels (Typically - Raised Ranches or Tri-Level style buildings):** This type of residence has two (2) or (3) living area levels. One area is about four (4) feet below grade and the second is about (4) feet above grade and the third is above or right on top of one of these. The lower level in this type of residence was originally designed and built to serve as a living area and not a basement. Both levels have full ceiling heights. Another variation is an added third living area at or above ground level.