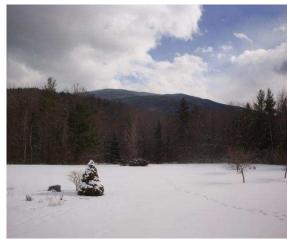

PST Pastoral

STR Streams/Rivers

LMT Lakes & Mountains

View note samples: Noted as Subject/Width/Depth/Distance

MTS/TUN/D75/DST

(Tunnel View of Mountains 75% Deep, Far Away)

The factors applied are all listed and defined in Section 9.