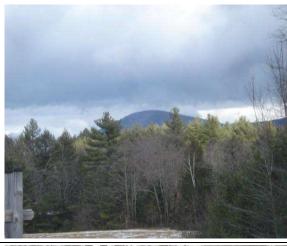

<u>Driveway</u> Gravel/Dirt; Nat/Grass; Paved; Undeveloped.

Road Gravel/Dirt; Paved; Undeveloped.

| <u>SUB</u> | JECT *    | <b>DISTANCE</b> |                                                                     |
|------------|-----------|-----------------|---------------------------------------------------------------------|
| LAK        | Lakes     | CLS (or NER)    | Close or Near – trees are visible & distinguishable                 |
| MTS        | Mountains | DST             | Distant – you know there are trees but they are not distinguishable |
| HLS        | Hills     | EXT             | Extreme – no visual ability to distinguish tree cover               |
| DCT        | Doctoral  |                 |                                                                     |

PST Pastoral

STR Streams/Rivers

LMT Lakes & Mountains

View note samples: Noted as Subject/Width/Depth/Distance

MTS/TUN/D75/DST

(Tunnel View of Mountains 75% Deep, Far Away)

The factors applied are all listed and defined in Section 9.