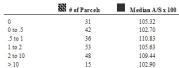

te assessment values for all property in the municipality once the rest of the properties are measured and listed.

When the CAMA cost tables are defined, we compute the assessment to sales ratio for each property and produce graphs and reports which can then be used to calibrate the CAMA system to predict the market value of all property in the municipality as fairly as possibly. following are samples of the graphs used to test and calibrate the CAMA model through multiple reiterations of the sales analysis program:



The hashed bars indicate the number of sales in each group, while the solid bars indicate the median assessment to sales ratio. This graph charts ratios for various lot sizes of the sales data and enables us to determine if all lots are fairly assessed regardless of size.



Here the groups, number of sales in each group and the median ratio are displayed.



32 22

105.37

The sales are charted by neighborhood designation to test if there is a neighborhood bias. This sample chart indicates that neighborhood "C" is being significantly over assessed; "D" is slightly over assessed, while the other neighborhoods are fairly evenly assessed. However, neighborhood "C" has only one sale and as such, is not a clear indication of a model bias and is disregarded.



|       | # of Parcels | Median A/S x 100 |
|-------|--------------|------------------|
| <1826 | 2            | 82.90            |
| 1841  | 3            | 105.37           |
| 1856  | 1            | 105.37           |
| 1871  | 1            | 99.06            |
| 1886  | 1            | 119.15           |