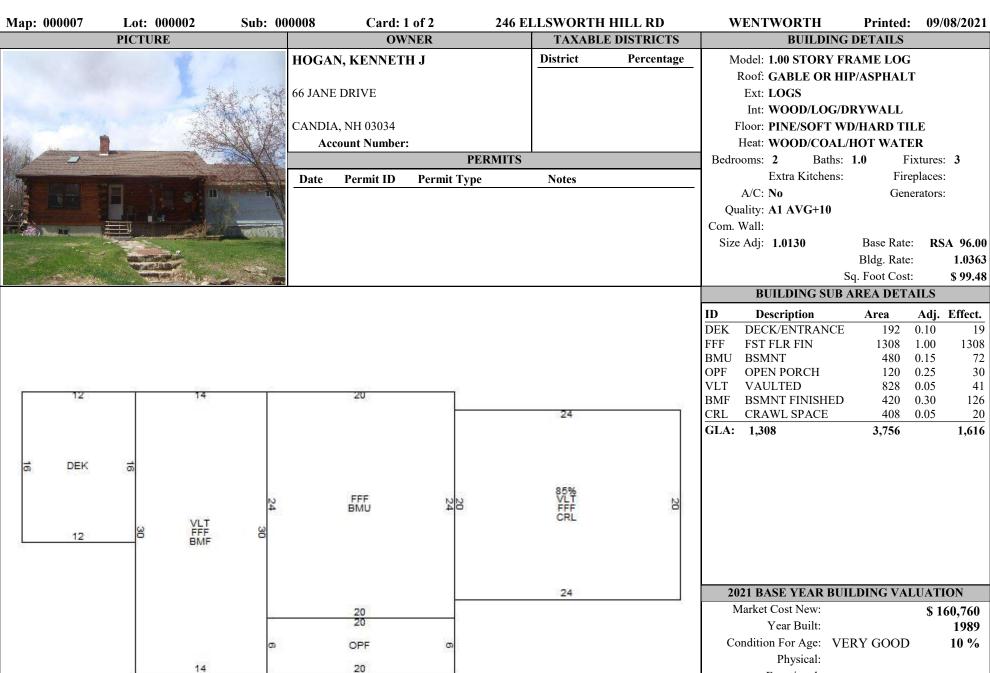

#### 3.6 Property Record Cards:

3.6.1 The Company shall prepare property record cards 8-1/2 x 11 inches for each separate parcel of property in the municipality. Sales information is detailed on the front of the card to the right of owner information and includes grantor, date of sale, and consideration amount, qualification code and indicator of whether improved (I) or vacant (V).

- 3.6.2 The cards shall be arranged based on the Town's CAMA system design, as to show the owner's name, street number, or other designation of the property and the mailing address of the owner, together with the necessary information for determining land value, the number of acres of the parcel, the land classification, any adjustments made to the land values and the value of the improvements to the land.
- 3.6.3 The card shall be so arranged as to show descriptive information of the buildings, pricing detail, depreciation allowed for physical, functional and economic factors and an outline sketch of all principal buildings in the parcel. The property record cards shall be provided in map, lot and sublot sequence and will detail the base valuation year and the print date of the property record card.
- 3.6.4 Any coding used by the Company on the property record card will be clearly explained elsewhere on the card or in the USPAP compliant mass appraisal report.
- 3.6.5 The initial's of the Company's employee who measured and/or listed the property shall be noted on each property record card, along with 3<sup>rd</sup> and 4<sup>th</sup> characters that describe the reason for the visit and what was done, ie, M=measured, L=measured & listed. A detailed explanation of these codes is outlined in the USPAP compliant mass appraisal report.