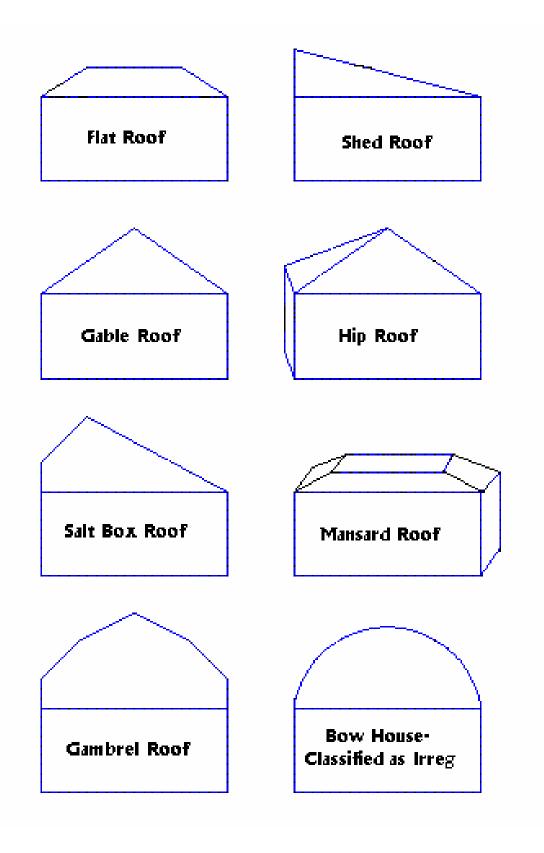

# **Building Style & Normal Story Height**

BUILDING STYLES\* PREDOMINATE STORY HEIGHT

Ranch One Story
Mobile Home One Story

Cape 1-1/2, 1-3/4 Story

Saltbox 1-3/4 Story Gambrel 1-3/4, 2 Story

Colonial 2 Story

Raised Ranch One Story w/Raised Basement

Tri-Level Split-Level
A-Frame One, 1-1/2
Camp One Story
Conventional 1-3/4 - 2-3/4

<sup>\*</sup>Building styles are for descriptive purposes only and do not affect the value.