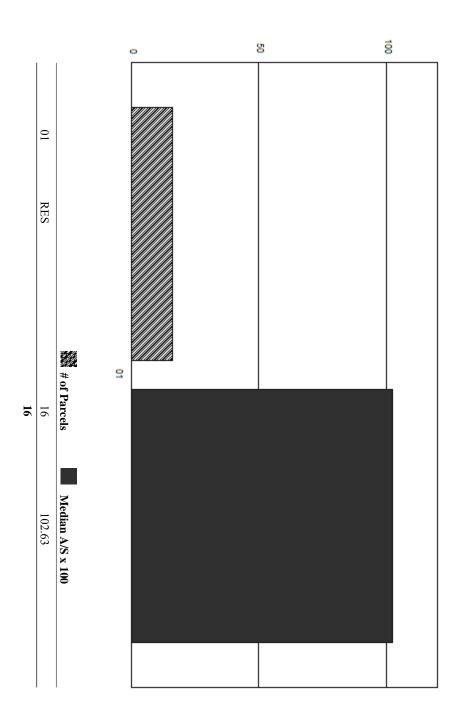

Adjustments for topography, shape and cost to develop vary greatly, as each property is unique. However, a review or comparison of these properties will show a relationship exists between the adjustment and severity of topography, shape and site development costs, based on the opinion of the revaluation supervisor and local sales data.

The relationship with the added value based on sales data, also varies widely as do the views. The relationship with the added value based on sales having views, compared to other property in town with views is shown by the View Sample Pictures (Section 10.). This section assists in the application of adjustment for views, as well as shows consistency in the process. However, sales data never accounts for every variation of view or value adding feature or deduction, for that matter, that the job supervisor may come across in any given town. As such, experience and knowledge of the local sales must be used to assess these unique properties and make adjustments for the severity of the feature affecting value in his or her opinion and then consistently apply that condition.