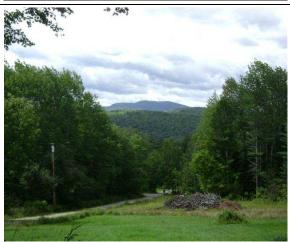

<u>Driveway</u> Gravel/Dirt; Nat/Grass; Paved; Undeveloped.

Road Gravel/Dirt; Paved; Undeveloped.

| <u>SUB</u> | JECT *    | <b>DISTANCE</b> |                                                                     |
|------------|-----------|-----------------|---------------------------------------------------------------------|
| LAK        | Lakes     | CLS (or NER)    | Close or Near – trees are visible & distinguishable                 |
| MTS        | Mountains | DST             | Distant – you know there are trees but they are not distinguishable |
| HLS        | Hills     | EXT             | Extreme – no visual ability to distinguish tree cover               |
| DCT        | Doctoral  |                 |                                                                     |

PST Pastoral

STR Streams/Rivers

LMT Lakes & Mountains

View note samples: Noted as Subject/Width/Depth/Distance

MTS/TUN/D75/DST

(Tunnel View of Mountains 75% Deep, Far Away)

The factors applied are all listed and defined in Section 9.