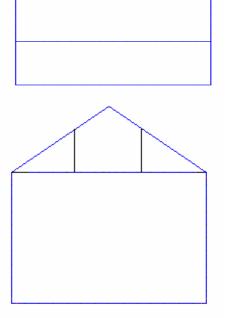

#### **Story Height Explanation (See Story Height Examples)**

The story heights are based on the amount of floor space which has headroom for the average person, we use six (6) feet for this calculation. What this means is if the upper floor of a particular house has only 100 usable square feet as defined above, and the first floor area is 400 square feet, then the house will be classified as one (1) story with a finished or unfinished attic.

The critical thing to notice when listing the house is the amount of headroom available in the upper stories and the approximate floor space covered. Use of this method to classify story height will facilitate consistent story height classification. The story height of the main section of the building is used to establish the story height description of the structure.

One Story (Typically - Ranch or Camp style buildings): The living area in this type of residence is confined to the ground floor. The headroom in the attic is usually too low for use as a living area and is used for storage only; however attics are possible, providing about 25% of the first floor space.

One & Half Story (Typically - Cape & Conventional style buildings): The living area in the upper level of this type of residence is around 50% of the ground floor. This is made possible by a combination of high peaked roof, extended wall heights and/or dormers. Only the upper level area with a ceiling height of 6 feet or more is considered living area. Measurements are taken by holding the tape at the 6 foot height mark and then measuring across the building. The living area of this residence is the ground floor area times 1.50. Some homes may be classified with a half story but have less than 50% useable space and classified as ATU or ATF in the sketch.

One & Three Quarter Stories (Typically - Cape, Conventional & Gambrel style buildings): The living area in the upper level of this type of residence is made from 65% to 90% of the ground floor. This is made possible by a combination of high peaked roof, extended wall heights and/or dormers. Only the upper level area with a ceiling height of 6 feet or more is considered living area. The living area of this residence is the ground floor times 1.75. See description on 1-1/2 stories for details on how to measure.

Two Stories (Typically - Colonial, Conventional & Gambrel style buildings): The living area in the upper level of this type of residence is 90% to 100% of the ground floor. The living area is the ground floor times 2.0.

**Split Levels (Typically - Raised Ranches or Tri-Level style buildings):** This type of residence has two (2) or (3) living area levels. One area is about four (4) feet below grade and the second is about (4) feet above grade and the third is above or right on top of one of these. The lower level in this type of residence was originally designed and built to serve as a living area and not a basement. Both levels have full ceiling heights. Another variation is an added third living area at or above ground level.