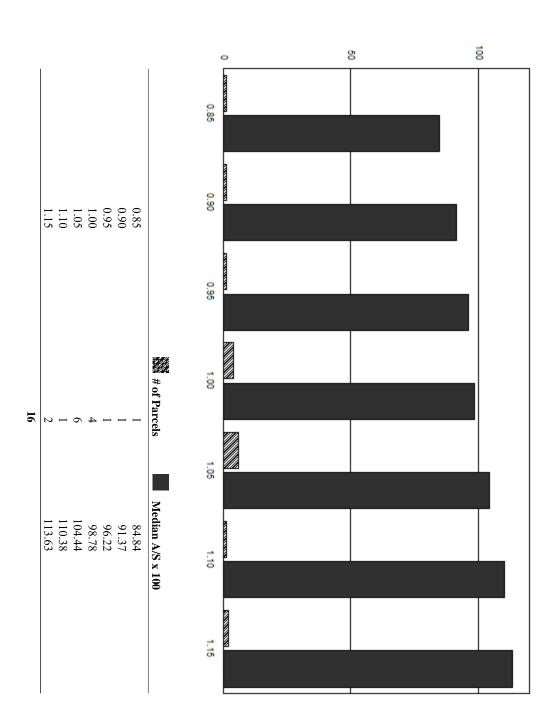

Adjustments for topography, shape and cost to develop vary greatly, as each property is unique. However, a review or comparison of these properties will show a relationship exists between the adjustment and severity of topography, shape and site development costs, based on the opinion of the revaluation supervisor and local sales data.

The relationship with the added value based on sales data, also varies widely as do the views. The relationship with the added value based on sales having views, compared to other property in town with views is shown by the View Sample Pictures (Section 10.). This section assists in the application of adjustment for views, as well as shows consistency in the process. However, sales data never accounts for every variation of view or value adding feature or deduction, for that matter, that the job supervisor may come across in any given town. As such, experience and knowledge of the local sales must be used to assess these unique properties and make adjustments for the severity of the feature affecting value in his or her opinion and then consistently apply that condition.