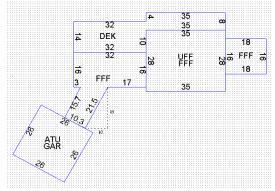

**Coding:** A three (3) character acronym coding system is used to classify areas and story heights of buildings. The following is the coding system and descriptions which is used in identifying areas of the sketch:

- **ATF\*** ATTIC FINISHED Access is through permanent stairs, normally no more than 25% of the total floor area and has 6 foot ceiling height.
- **ATU** ATTIC UNFINISHED No interior finish. (Same as above)
- **BMF\*** BASEMENT FINISHED Below grade and meets at least three of these four criteria: finished floors, finished walls, finished ceilings and heat.
- **BMG** BASEMENT GARAGE Generally sectioned off from the rest of the basement.
- **BMU** BASEMENT UNFINISHED Known as cellar and is below grade.
- **COF** COMMERCIAL OFFICE Refers to office area in commercial buildings not built for offices, such as factories and warehouses.
- **CRL** CRAWL Basement having 5' or less headroom.
- **CPT** CARPORT A roofed structure generally with 1 or 2 walls and attached to the main structure.
- **CTH** Cathedral ceiling area, this is where the ceiling height is greater than 12 feet.
- **DEK** DECK An open deck or entrance landing with no roof.
- **ENT** ENTRANCE Entrance Landing with no roof, 3x3 and larger, normally unable to place a chair and sit.
- **EPF** ENCLOSED PORCH Typically unheated & uninsulated area. May have small heater, finished walls, floors and ceilings, but is of seasonal use.
- **EPU** COVERED BASEMENT ENTRY All four sides are tight to weather, entrance to BMU, other than metal door (bulkheads).
- FFF\* FIRST FLOOR FINISH Living space with full ceiling height and finished interior.
- **FFU** FIRST FLOOR UNFINISHED Similar to FFF, but unfinished interior.
- **GAR** GARAGE A structure large enough to hold and store automobiles at grade level.
- **HSF\*** HALF STORY FINISHED Usually an upper level story with approximately 40% to 60% of floor area available and used for living space. (6 foot ceiling height).
- **HSU** HALF STORY UNFINISHED Same as HSF, but interior is unfinished.
- **LDK** Loading Dock area. Raised platform of cement.
- **OFF** OFFICE AREA Finished area within home used primarily for business.
- **OPF** OPEN PORCH Roof structure with floor, but at least one (1) side is exposed to the weather. Screened porches are considered OPF's.
- **PAT** Patio area of stone, cement, brick, etc.
- **PRS** Piling driven into the ground or other material used to support a building off the ground. Normally found with camps or seasonal construction.
- **RBF\*** RAISED BASEMENT FINISHED Used on raised ranch (split level) and Tri-Level homes or any building where 3 of the 4 walls or all 4 walls are 3' to 4' above ground, creating greater utility than a normal basement, or 1.5 or more walls with large windows providing good natural lighting in the basement, and walkout access.
- **RBU** RAISED BASEMENT UNFINISHED Same as RBF, but unfinished.
- **STO** STORAGE Unfinished area used for storage. Not easily converted to living space.
- **SFA** SEMI-FINISHED AREA Enclosed areas finished similar to living space, but not living space, such as indoor pool enclosures.
- **SLB** SLAB Foundation description where no basement or crawl space exist. Poured cement slab.
- **TQF\*** 3/4 STORY FINISHED A finished area with approximately 75% of floor area usable as living space.
- **TQU** 3/4 STORY UNFINISHED Same as TQF, except unfinished.

- **UFF\*** UPPER FLOOR FINISHED Upper floor living space with full ceiling height and finished interior.
- **UFU** UPPER FLOOR UNFINISHED Same as UFF, except there is no finished interior.
- **VLT** VAULTED CEILING Ceilings which are slanted or extended above the normal 8 feet, but less than 12 feet.

\*Finished area is denoted by 3 or 4 finishes in a space – heat, floors, walls and ceilings.