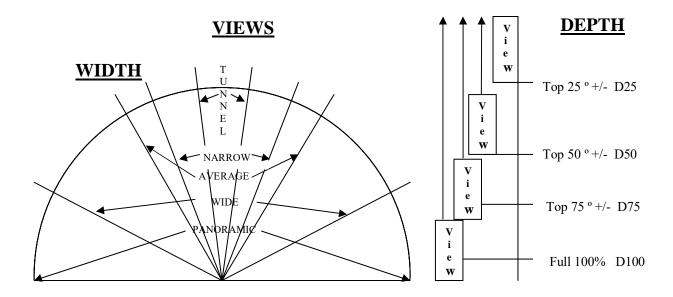

PST Pastoral

STR Streams/Rivers

LMT Lakes & Mountains

View note samples: Noted as Subject/Width/Depth/Distance

MTS/TUN/D75/DST

(Tunnel View of Mountains 75% Deep, Far Away)

The factors applied are all listed and defined in Section 9.