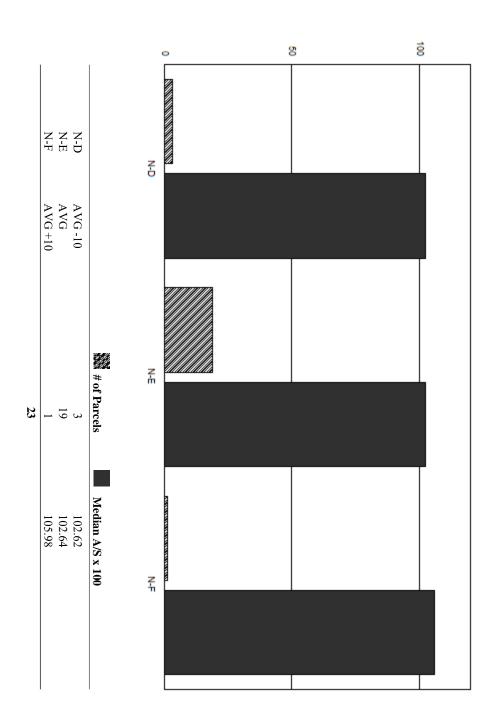

|          |                        | # of Parcels | Median A/S x 100 |  |
|----------|------------------------|--------------|------------------|--|
| 59K      | \$12,881 to \$58,770   | 5            | 102.80           |  |
| 105K     | \$58,771 to \$104,660  | 1            | 112.82           |  |
| 151K     | \$104,661 to \$150,550 | 3            | 102.62           |  |
| 196K     | \$150,551 to \$196,440 | 4            | 97.79            |  |
| 242K     | \$196,441 to \$242,330 | 2            | 95.65            |  |
| 288K     | \$242,331 to \$288,220 | 2            | 104.21           |  |
| 334K     | \$288,221 to \$334,110 | 3            | 98.45            |  |
| <br>380K | \$334,111 to \$380,000 | 3            | 104.68           |  |

## Wentworth: Median A/S Ratio by Neighborhood



## Wentworth: Median A/S Ratio by Zone



## Wentworth: Median A/S Ratio by Acreage



|         | # of Parcels | Median A/S x 100 |
|---------|--------------|------------------|
| .5 to 1 | 1            | 84.84            |
| 1 to 2  | 5            | 99.12            |
| 2 to 10 | 11           | 103.09           |
| > 10    | 6            | 101.33           |
|         | 23           |                  |

## Wentworth: Median A/S Ratio by Improved Use



## Wentworth: Median A/S Ratio for Views/Waterfront/Other



## Sales Analysis Results Wentworth -- 09/13/2021

|                        | Sales Analy | ysis Statistics             |        |
|------------------------|-------------|-----------------------------|--------|
| Number of Sales:       | 7           | Mean Sales Ratio: