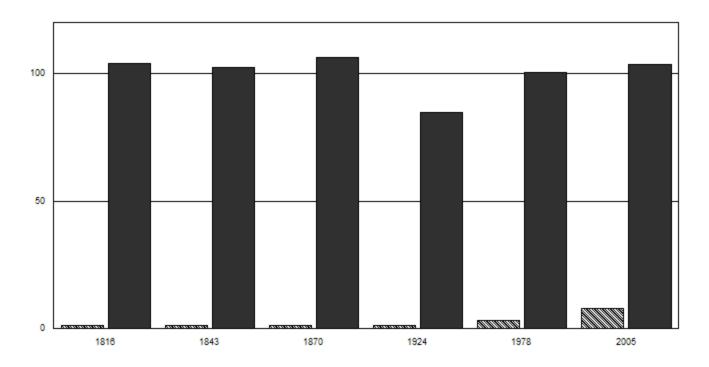

The relationship with the added value based on sales data, also varies widely as do the views. The relationship with the added value based on sales having views, compared to other property in town with views is shown by the View Sample Pictures (Section 10.). This section assists in the application of adjustment for views, as well as shows consistency in the process. However, sales data never accounts for every variation of view or value adding feature or deduction, for that matter, that the job supervisor may come across in any given town. As such, experience and knowledge of the local sales must be used to assess these unique properties and make adjustments for the severity of the feature affecting value in his or her opinion and then consistently apply that condition.