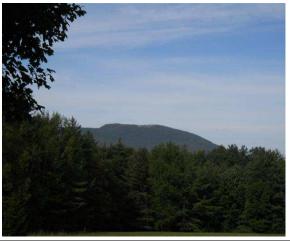

<u>Driveway</u> Gravel/Dirt; Nat/Grass; Paved; Undeveloped.

Road Gravel/Dirt; Paved; Undeveloped.

| <u>SUB</u> | JECT *    | <b>DISTANCE</b> |                                                                     |
|------------|-----------|-----------------|---------------------------------------------------------------------|
| LAK        | Lakes     | CLS (or NER)    | Close or Near – trees are visible & distinguishable                 |
| MTS        | Mountains | DST             | Distant – you know there are trees but they are not distinguishable |
| HLS        | Hills     | EXT             | Extreme – no visual ability to distinguish tree cover               |
| DCT        | Doctoral  |                 |                                                                     |

PST Pastoral

STR Streams/Rivers

LMT Lakes & Mountains

View note samples: Noted as Subject/Width/Depth/Distance

MTS/TUN/D75/DST

(Tunnel View of Mountains 75% Deep, Far Away)

The factors applied are all listed and defined in Section 9.