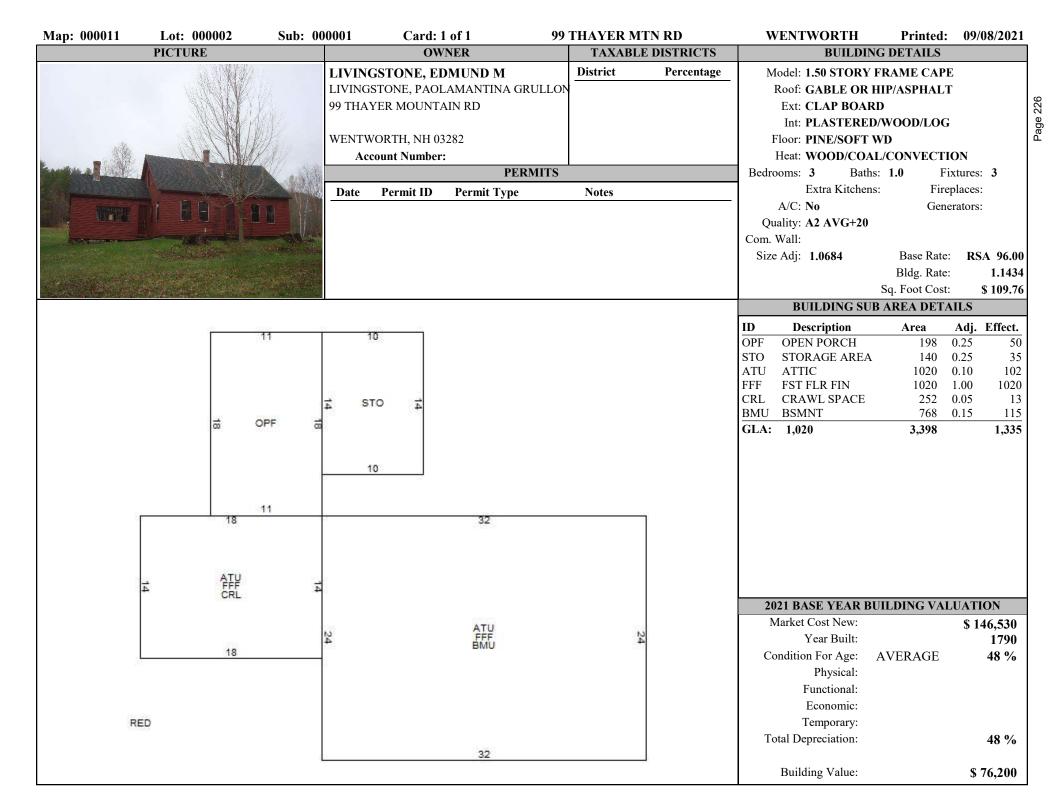

#### 3.6 Property Record Cards:

3.6.1 The Company shall prepare property record cards 8-1/2 x 11 inches for each separate parcel of property in the municipality. Sales information is detailed on the front of the card to the right of owner information and includes grantor, date of sale, and consideration amount, qualification code and indicator of whether improved (I) or vacant (V).

- 3.6.2 The cards shall be arranged based on the Town's CAMA system design, as to show the owner's name, street number, or other designation of the property and the mailing address of the owner, together with the necessary information for determining land value, the number of acres of the parcel, the land classification, any adjustments made to the land values and the value of the improvements to the land.
- 3.6.3 The card shall be so arranged as to show descriptive information of the buildings, pricing detail, depreciation allowed for physical, functional and economic factors and an outline sketch of all principal buildings in the parcel. The property record cards shall be provided in map, lot and sublot sequence and will detail the base valuation year and the print date of the property record card.
- 3.6.4 Any coding used by the Company on the property record card will be clearly explained elsewhere on the card or in the USPAP compliant mass appraisal report.
- 3.6.5 The initial's of the Company's employee who measured and/or listed the property shall be noted on each property record card, along with 3<sup>rd</sup> and 4<sup>th</sup> characters that describe the reason for the visit and what was done, ie, M=measured, L=measured & listed. A detailed explanation of these codes is outlined in the USPAP compliant mass appraisal report.