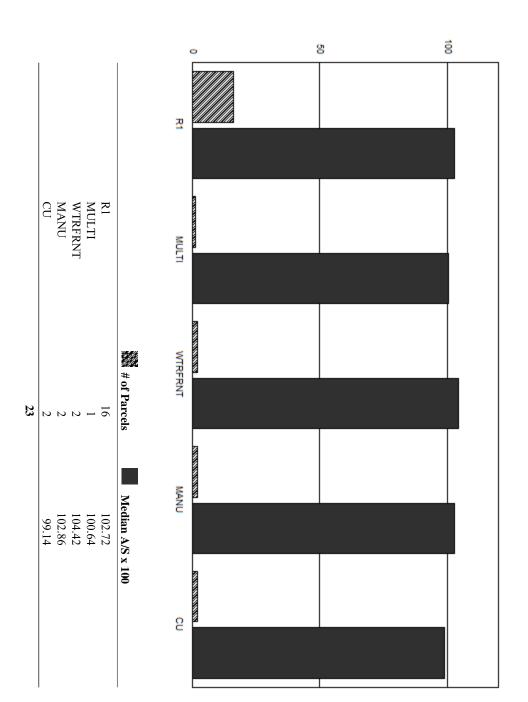

| \$196,441 to \$242,330 | 2            | 95.65            |  |
| 288K     | \$242,331 to \$288,220 | 2            | 104.21           |  |
| 334K     | \$288,221 to \$334,110 | 3            | 98.45            |  |
| <br>380K | \$334,111 to \$380,000 | 3            | 104.68           |  |

## Wentworth: Median A/S Ratio by Neighborhood



## Wentworth: Median A/S Ratio by Zone



## Wentworth: Median A/S Ratio by Acreage



|         | # of Parcels | Median A/S x 100 |
|---------|--------------|------------------|
| .5 to 1 | 1            | 84.84            |
| 1 to 2  | 5            | 99.12            |
| 2 to 10 | 11           | 103.09           |
| > 10    | 6            | 101.33           |
|         | 23           |                  |

## Wentworth: Median A/S Ratio by Improved Use



## Wentworth: Median A/S Ratio for Views/Waterfront/Other



## Sales Analysis Results Wentworth -- 09/13/2021

|                        | Sales Analy | ysis Statistics             |        |
|------------------------|-------------|-----------------------------|--------|
| Number of Sales:       | 7           | Mean Sales Ratio:           | 1.0118 |
| Minimum Sales Ratio:   | 0.9219      | Median Sales Ratio:         | 1.0280 |
| Maximum Sales Ratio:   | 1.0608      | Standard Deviation:         | 0.0486 |
| Aggregate Sales Ratio: | 0.9945      | Coefficient of Dispersion:  | 3.2741 |
|                        |             | Price Related Differential: | 1.0174 |
|                        | Sales Anal  | vsis Criteria               |        |

## Sales Analysis Criteria

Sold: 4/1/20 - 7/