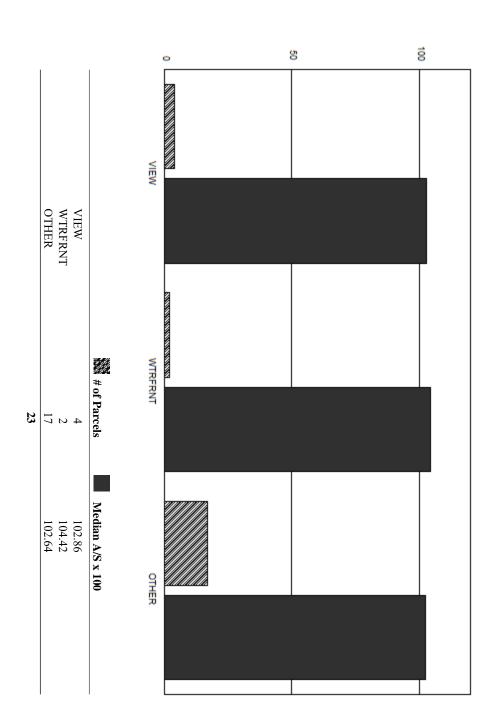

The relationship with the added value based on sales data, also varies widely as do the views. The relationship with the added value based on sales having views, compared to other property in town with views is shown by the View Sample Pictures (Section 10.). This section assists in the application of adjustment for views, as well as shows consistency in the process. However, sales data never accounts for every variation of view or value adding feature or deduction, for that matter, that the job supervisor may come across in any given town. As such, experience and knowledge of the local sales must be used to assess these unique properties and make adjustments for the severity of the feature affecting value in his or her opinion and then consistently apply that condition.