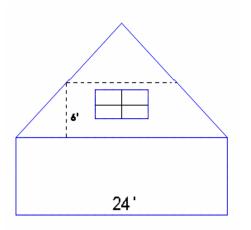

#### **Story Height Explanation (See Story Height Examples)**

The story heights are based on the amount of floor space which has headroom for the average person, we use six (6) feet for this calculation. What this means is if the upper floor of a particular house has only 100 usable square feet as defined above, and the first floor area is 400 square feet, then the house will be classified as one (1) story with a finished or unfinished attic.

The critical thing to notice when listing the house is the amount of headroom available in the upper stories and the approximate floor space covered. Use of this method to classify story height will facilitate consistent story height classification. The story height of the main section of the building is used to establish the story height description of the structure.

One Story (Typically - Ranch or Camp style buildings): The living area in this type of residence is confined to the ground floor. The headroom in the attic is usually too low for use as a living area and is used for storage only; however attics are possible, providing about 25% of the first floor space.

One & Half Story (Typically - Cape & Conventional style buildings): The living area in the upper level of this type of residence is around 50% of the ground floor. This is made possible by a combination of high peaked roof, extended wall heights and/or dormers. Only the upper level area with a ceiling height of 6 feet or more is considered living area. Measurements are taken by holding the tape at the 6 foot height mark and then measuring across the building. The living area of this residence is the ground floor area times 1.50. Some homes may be classified with a half story but have less than 50% useable space and classified as ATU or ATF in the sketch.

One & Three Quarter Stories (Typically - Cape, Conventional & Gambrel style buildings): The living area in the upper level of this type of residence is made from 65% to 90% of the ground floor. This is made possible by a combination of high peaked roof, extended wall heights and/or dormers. Only the upper level area with a ceiling height of 6 feet or more is considered living area. The living area of this residence is the ground floor times 1.75. See description on 1-1/2 stories for details on how to measure.

Two Stories (Typically - Colonial, Conventional & Gambrel style buildings): The living area in the upper level of this type of residence is 90% to 100% of the ground floor. The living area is the ground floor times 2.0.