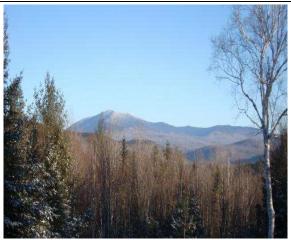

<u>Driveway</u> Gravel/Dirt; Nat/Grass; Paved; Undeveloped.

Road Gravel/Dirt; Paved; Undeveloped.

| <u>SUB</u> | JECT *    | <b>DISTANCE</b> |                                                                     |
|------------|-----------|-----------------|---------------------------------------------------------------------|
| LAK        | Lakes     | CLS (or NER)    | Close or Near – trees are visible & distinguishable                 |
| MTS        | Mountains | DST             | Distant – you know there are trees but they are not distinguishable |
| HLS        | Hills     | EXT             | Extreme – no visual ability to distinguish tree cover               |
| DCT        | Doctoral  |                 |                                                                     |

PST Pastoral

STR Streams/Rivers

LMT Lakes & Mountains

View note samples: Noted as Subject/Width/Depth/Distance

MTS/TUN/D75/DST

(Tunnel View of Mountains 75% Deep, Far Away)

The factors applied are all listed and defined in Section 9.