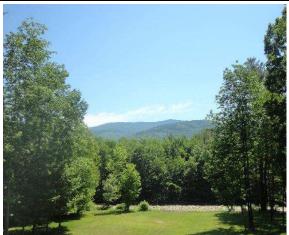

<u>Driveway</u> Gravel/Dirt; Nat/Grass; Paved; Undeveloped.

Road Gravel/Dirt; Paved; Undeveloped.

| <u>SUB</u> | JECT *    | <b>DISTANCE</b> |                                                                     |
|------------|-----------|-----------------|---------------------------------------------------------------------|
| LAK        | Lakes     | CLS (or NER)    | Close or Near – trees are visible & distinguishable                 |
| MTS        | Mountains | DST             | Distant – you know there are trees but they are not distinguishable |
| HLS        | Hills     | EXT             | Extreme – no visual ability to distinguish tree cover               |
| DCT        | Doctoral  |                 |                                                                     |

PST Pastoral

STR Streams/Rivers

LMT Lakes & Mountains

View note samples: Noted as Subject/Width/Depth/Distance

MTS/TUN/D75/DST

(Tunnel View of Mountains 75% Deep, Far Away)

The factors applied are all listed and defined in Section 9.