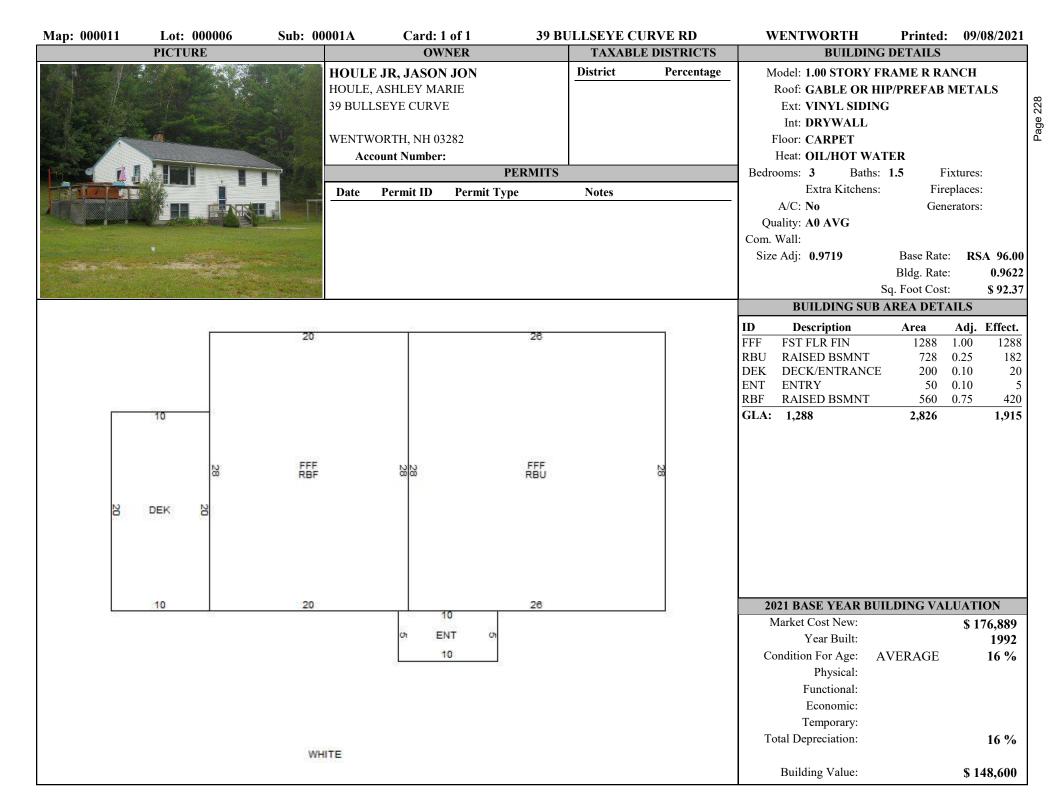

#### 3.6 Property Record Cards:

3.6.1 The Company shall prepare property record cards 8-1/2 x 11 inches for each separate parcel of property in the municipality. Sales information is detailed on the front of the card to the right of owner information and includes grantor, date of sale, and consideration amount, qualification code and indicator of whether improved (I) or vacant (V).

- 3.6.2 The cards shall be arranged based on the Town's CAMA system design, as to show the owner's name, street number, or other designation of the property and the mailing address of the owner, together with the necessary information for determining land value, the number of acres of the parcel, the land classification, any adjustments made to the land values and the value of the improvements to the land.
- 3.6.3 The card shall be so arranged as to show descriptive information of the buildings, pricing detail, depreciation allowed for physical, functional and economic factors and an outline sketch of all principal buildings in the parcel. The property record cards shall be provided in map, lot and sublot sequence and will detail the base valuation year and the print date of the property record card.
- 3.6.4 Any coding used by the Company on the property record card will be clearly explained elsewhere on the card or in the USPAP compliant mass appraisal report.
- 3.6.5 The initial's of the Company's employee who measured and/or listed the property shall be noted on each property record card, along with 3<sup>rd</sup> and 4<sup>th</sup> characters that describe the reason for the visit and what was done, ie, M=measured, L=measured & listed. A detailed explanation of these codes is outlined in the USPAP compliant mass appraisal report.