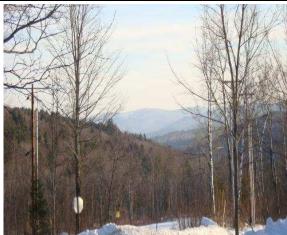

PST Pastoral

STR Streams/Rivers

LMT Lakes & Mountains

View note samples: Noted as Subject/Width/Depth/Distance

MTS/TUN/D75/DST

(Tunnel View of Mountains 75% Deep, Far Away)

The factors applied are all listed and defined in Section 9.