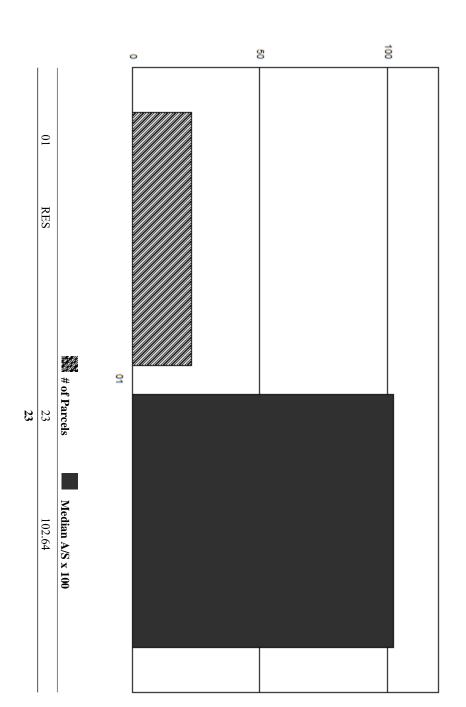

f Parcels | Median A/S x 100 |  |
|----------|------------------------|--------------|------------------|--|
| 59K      | \$12,881 to \$58,770   | 5            | 102.80           |  |
| 105K     | \$58,771 to \$104,660  | 1            | 112.82           |  |
| 151K     | \$104,661 to \$150,550 | 3            | 102.62           |  |
| 196K     | \$150,551 to \$196,440 | 4            | 97.79            |  |
| 242K     | \$196,441 to \$242,330 | 2            | 95.65            |  |
| 288K     | \$242,331 to \$288,220 | 2            | 104.21           |  |
| 334K     | \$288,221 to \$334,110 | 3            | 98.45            |  |
| <br>380K | \$334,111 to \$380,000 | 3            | 104.68           |  |

## Wentworth: Median A/S Ratio by Neighborhood



## Wentworth: Median A/S Ratio by Zone



## Wentworth: Median A/S Ratio by Acreage



|         | # of Parcels | Median A/S x 100 |
|---------|--------------|------------------|
| .5 to 1 | 1            | 84.84            |
| 1 to 2  | 5            | 99.12            |
| 2 to 10 | 11           | 103.09           |
| > 10    | 6            | 101.33           |
|         | 23           |                  |

## Wentworth: Median A/S Ratio by Improved Use



## Wentworth: Median A/S Ratio for Views/Waterfront/Other



## Sales Analysis Results Wentworth -- 09/13/2021

|                        | Sales Analy | ysis Statistics             |        |
|------------------------|-------------|-----------------------------|--------|
| Number of Sales:       | 7           | Mean Sales Ratio:           | 1.0118 |
| Minimum Sales Ratio:   | 0