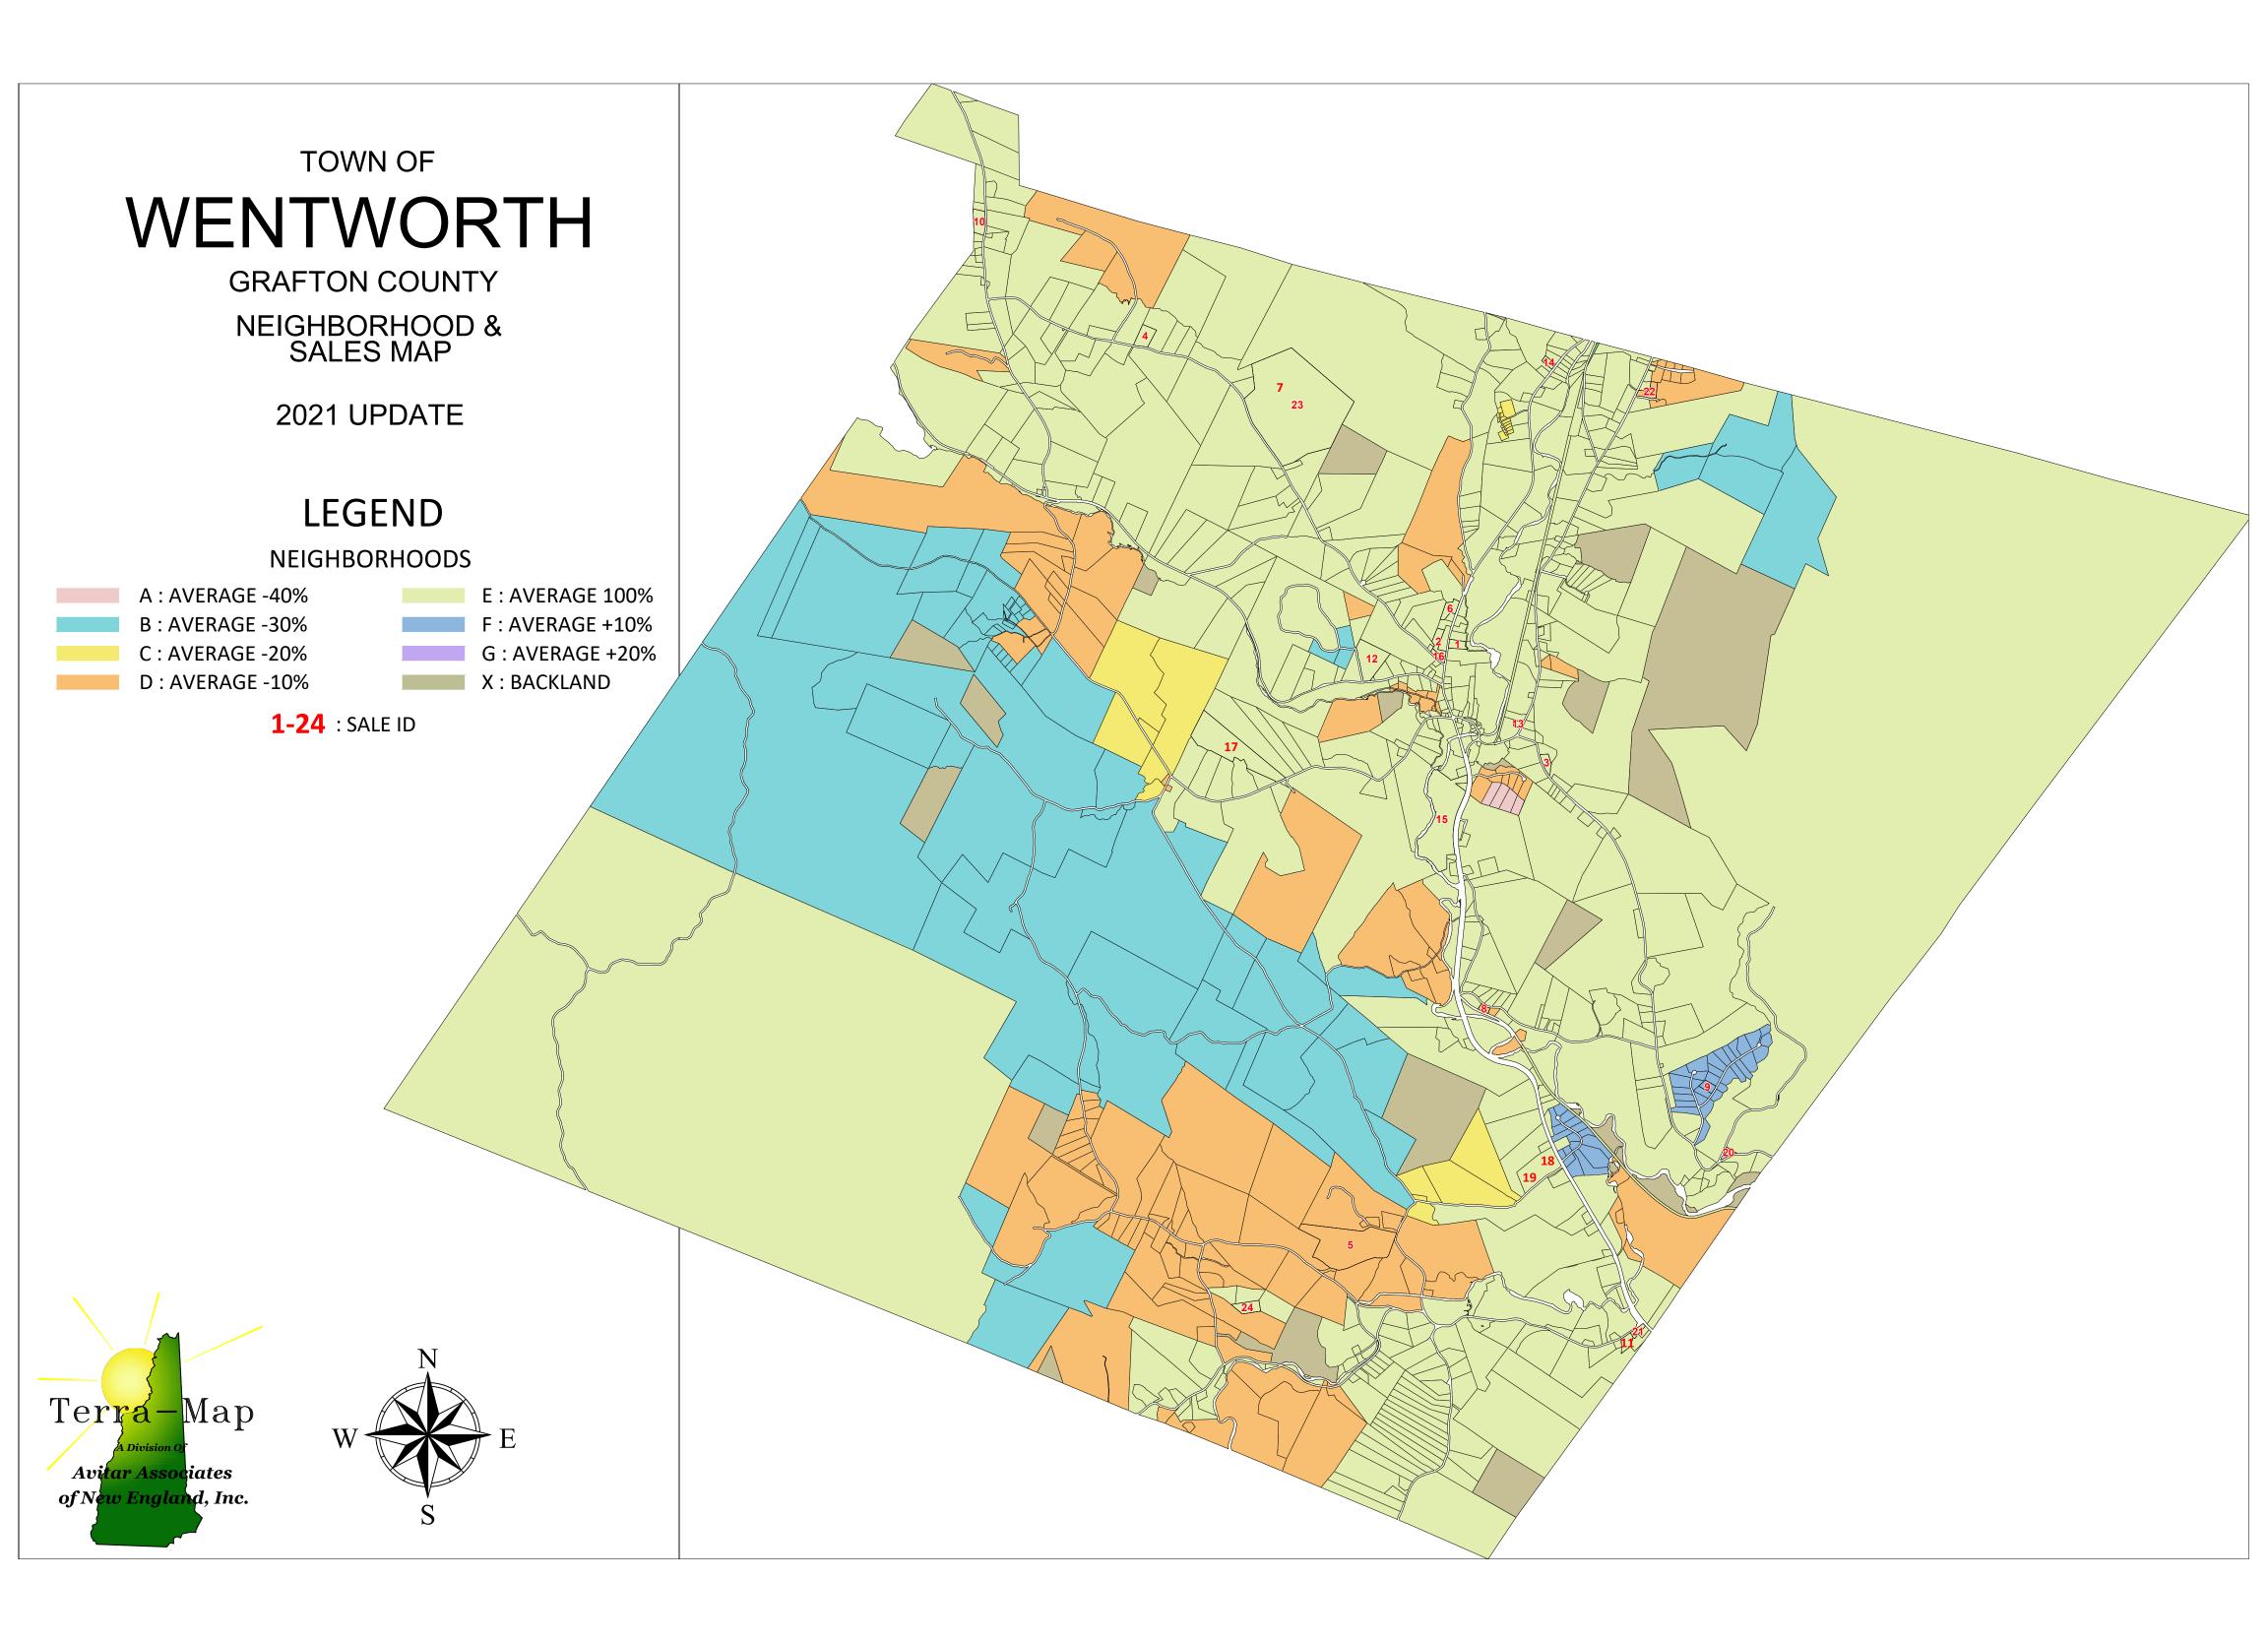

#### 3.5 Manual of Appraisal:

- **3.5.1 Final Appraisal Report**. This report shall comply with the most recent edition of Uniform Standards of Appraisal Practice (USPAP). The report shall contain the following sections:
  - 1. A Letter of Transmittal.
  - 2. A Certification Statement.
  - 3. A section including the contracted Scope of Work.
  - 4. A section detailing sales, income, and cost approaches to value including all valuation premises.
  - 5. A section including all tables pertinent to the valuation process along with all CAMA codes and adjustments used for the valuation of residential, commercial, industrial, manufactured housing and exempt properties.
  - 6. A section including statistical analysis and testing.
  - 7. A neighborhood/sales map.
  - 8. A section detailing all CAMA system codes/tables.
  - 9. A section detailing the data collection process.