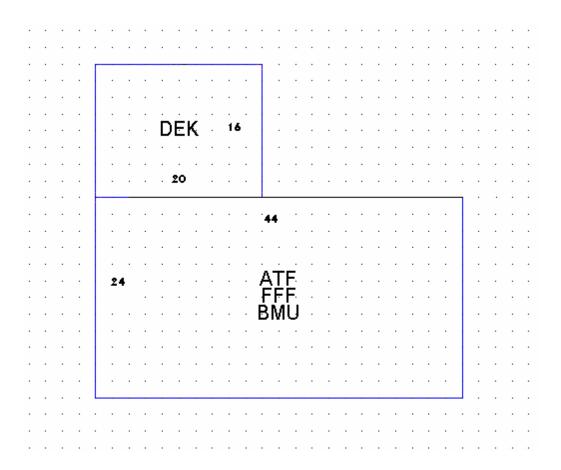

**Coding:** A three (3) character acronym coding system is used to classify areas and story heights of buildings. The following is the coding system and descriptions which is used in identifying areas of the sketch:

- **ATF\*** ATTIC FINISHED Access is through permanent stairs, normally no more than 25% of the total floor area and has 6 foot ceiling height.
- **ATU** ATTIC UNFINISHED No interior finish. (Same as above)
- **BMF\*** BASEMENT FINISHED Below grade and meets at least three of these four criteria: finished floors, finished walls, finished ceilings and heat.
- **BMG** BASEMENT GARAGE Generally sectioned off from the rest of the basement.
- **BMU** BASEMENT UNFINISHED Known as cellar and is below grade.
- **COF** COMMERCIAL OFFICE Refers to office area in commercial buildings not built for offices, such as factories and warehouses.
- **CRL** CRAWL Basement having 5' or less headroom.
- **CPT** CARPORT A roofed structure generally with 1 or 2 walls and attached to the main structure.
- **CTH** Cathedral ceiling area, this is where the ceiling height is greater than 12 feet.
- **DEK** DECK An open deck or entrance landing with no roof.
- **ENT** ENTRANCE Entrance Landing with no roof, 3x3 and larger, normally unable to place a chair and sit.
- **EPF** ENCLOSED PORCH Typically unheated & uninsulated area. May have small heater, finished walls, floors and ceilings, but is of seasonal use.
- **EPU** COVERED BASEMENT ENTRY All four sides are tight to weather, entrance to BMU, other than metal door (bulkheads).
- FFF\* FIRST FLOOR FINISH Living space with full ceiling height and finished interior.
- **FFU** FIRST FLOOR UNFINISHED Similar to FFF, but unfinished interior.
- **GAR** GARAGE A structure large enough to hold and store automobiles at grade level.
- **HSF\*** HALF STORY FINISHED Usually an upper level story with approximately 40% to 60% of floor area available and used for living space. (6 foot ceiling height).
- **HSU** HALF STORY UNFINISHED Same as HSF, but interior is unfinished.
- **LDK** Loading Dock area. Raised platform of cement.
- **OFF** OFFICE AREA Finished area within home used primarily for business.
- **OPF** OPEN PORCH Roof structure with floor, but at least one (1) side is exposed to the weather. Screened porches are considered OPF's.
- **PAT** Patio area of stone, cement, brick, etc.
- **PRS** Piling driven into the ground or other material used to support a building off the ground. Normally found with camps or seasonal construction.
- **RBF\*** RAISED BASEMENT FINISHED Used on raised ranch (split level) and Tri-Level homes or any building where 3 of the 4 walls or all 4 walls are 3' to 4' above ground, creating greater utility than a normal basement, or 1.5 or more walls with large windows providing good natural lighting in the basement, and walkout access.
- **RBU** RAISED BASEMENT UNFINISHED Same as RBF, but unfinished.
- **STO** STORAGE Unfinished area used for storage. Not easily converted to living space.
- **SFA** SEMI-FINISHED AREA Enclosed areas finished similar to living space, but not living space, such as indoor pool enclosures.
- **SLB** SLAB Foundation description where no basement or crawl space exist. Poured cement slab.
- **TQF\*** 3/4 STORY FINISHED A finished area with approximately 75% of floor area usable as living space.
- **TQU** 3/4 STORY UNFINISHED Same as TQF, except unfinished.

- **UFF\*** UPPER FLOOR FINISHED Upper floor living space with full ceiling height and finished interior.
- **UFU** UPPER FLOOR UNFINISHED Same as UFF, except there is no finished interior.
- **VLT** VAULTED CEILING Ceilings which are slanted or extended above the normal 8 feet, but less than 12 feet.