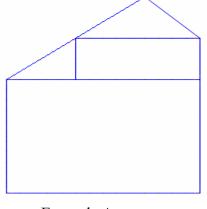

#### **Story Height Explanation (See Story Height Examples)**

The story heights are based on the amount of floor space which has headroom for the average person, we use six (6) feet for this calculation. What this means is if the upper floor of a particular house has only 100 usable square feet as defined above, and the first floor area is 400 square feet, then the house will be classified as one (1) story with a finished or unfinished attic.

The critical thing to notice when listing the house is the amount of headroom available in the upper stories and the approximate floor space covered. Use of this method to classify story height will facilitate consistent story height classification. The story height of the main section of the building is used to establish the story height description of the structure.

One Story (Typically - Ranch or Camp style buildings): The living area in this type of residence is confined to the ground floor. The headroom in the attic is usually too low for use as a living area and is used for storage only; however attics are possible, providing about 25% of the first floor space.

One & Half Story (Typically - Cape & Conventional style buildings): The living area in the upper level of this type of residence is around 50% of the ground floor. This is made possible by a combination of high peaked roof, extended wall heights and/or dormers. Only the upper level area with a ceiling height of 6 feet or more is considered living area. Measurements are taken by holding the tape at the 6 foot height mark and then measuring across the building. The living area of this residence is the ground floor area times 1.50. Some homes may be classified with a half story but have less than 50% useable space and classified as ATU or ATF in the sketch.

One & Three Quarter Stories (Typically - Cape, Conventional & Gambrel style buildings): The living area in the upper level of this type of residence is made from 65% to 90% of the ground floor. This is made possible by a combination of high peaked roof, extended wall heights and/or dormers. Only the upper level area with a ceiling height of 6 feet or more is considered living area. The living area of this residence is the ground floor times 1.75. See description on 1-1/2 stories for details on how to measure.

Two Stories (Typically - Colonial, Conventional & Gambrel style buildings): The living area in the upper level of this type of residence is 90% to 100% of the ground floor. The living area is the ground floor times 2.0.

**Split Levels (Typically - Raised Ranches or Tri-Level style buildings):** This type of residence has two (2) or (3) living area levels. One area is about four (4) feet below grade and the second is about (4) feet above grade and the third is above or right on top of one of these. The lower level in this type of residence was originally designed and built to serve as a living area and not a basement. Both levels have full ceiling heights. Another variation is an added third living area at or above ground level.