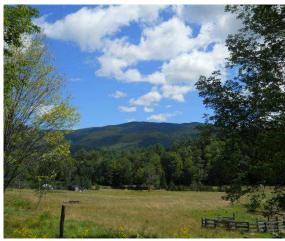

<u>Driveway</u> Gravel/Dirt; Nat/Grass; Paved; Undeveloped.

Road Gravel/Dirt; Paved; Undeveloped.

| <u>SUB</u> | JECT *    | <b>DISTANCE</b> |                                                                     |
|------------|-----------|-----------------|---------------------------------------------------------------------|
| LAK        | Lakes     | CLS (or NER)    | Close or Near – trees are visible & distinguishable                 |
| MTS        | Mountains | DST             | Distant – you know there are trees but they are not distinguishable |
| HLS        | Hills     | EXT             | Extreme – no visual ability to distinguish tree cover               |
| DCT        | Doctoral  |                 |                                                                     |

PST Pastoral

STR Streams/Rivers

LMT Lakes & Mountains

View note samples: Noted as Subject/Width/Depth/Distance

MTS/TUN/D75/DST

(Tunnel View of Mountains 75% Deep, Far Away)

The factors applied are all listed and defined in Section 9.