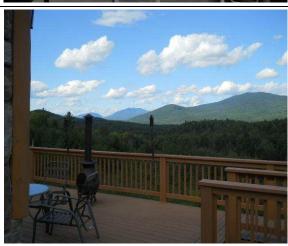

<u>Driveway</u> Gravel/Dirt; Nat/Grass; Paved; Undeveloped.

Road Gravel/Dirt; Paved; Undeveloped.

| <u>SUB</u> | JECT *    | <b>DISTANCE</b> |                                                                     |
|------------|-----------|-----------------|---------------------------------------------------------------------|
| LAK        | Lakes     | CLS (or NER)    | Close or Near – trees are visible & distinguishable                 |
| MTS        | Mountains | DST             | Distant – you know there are trees but they are not distinguishable |
| HLS        | Hills     | EXT             | Extreme – no visual ability to distinguish tree cover               |
| DCT        | Doctoral  |                 |                                                                     |

PST Pastoral

STR Streams/Rivers

LMT Lakes & Mountains

View note samples: Noted as Subject/Width/Depth/Distance

MTS/TUN/D75/DST

(Tunnel View of Mountains 75% Deep, Far Away)

The factors applied are all listed and defined in Section 9.