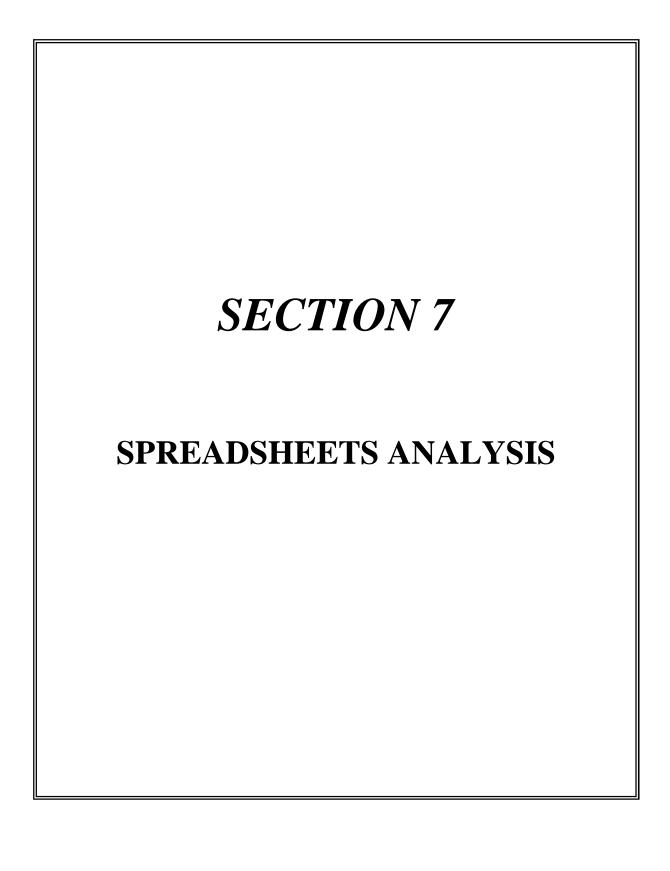

|                                       | Ι                       |            | NC BR     | Zone | Sub    | Lot    | Map       | Ratio       |



### **SPREADSHEET ANALYSIS**

The following pages show the spreadsheets used to develop base values for land and buildings.

Land only sales were used when available and adjusted for location, excess acreage and road frontage leaving a residual value of the base undeveloped site. Land only sales similar in size to the zone minimum are selected when available, to help eliminate any bias of excess acreage or excess road frontage as the value associated with them has yet to be determined and has to be estimated at this time.

When enough sales are available, and a base undeveloped site value can be established, then excess acreage and road frontage values can be developed by using other sales and deducting the base undeveloped site to extract an indicated preliminary value for acreage above