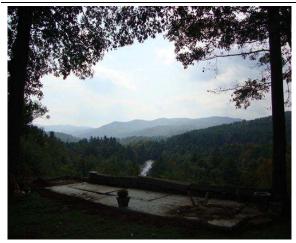

<u>Driveway</u> Gravel/Dirt; Nat/Grass; Paved; Undeveloped.

Road Gravel/Dirt; Paved; Undeveloped.

| <u>SUB</u> | JECT *    | <b>DISTANCE</b> |                                                                     |
|------------|-----------|-----------------|---------------------------------------------------------------------|
| LAK        | Lakes     | CLS (or NER)    | Close or Near – trees are visible & distinguishable                 |
| MTS        | Mountains | DST             | Distant – you know there are trees but they are not distinguishable |
| HLS        | Hills     | EXT             | Extreme – no visual ability to distinguish tree cover               |
| DCT        | Doctoral  |                 |                                                                     |

PST Pastoral

STR Streams/Rivers

LMT Lakes & Mountains

View note samples: Noted as Subject/Width/Depth/Distance

MTS/TUN/D75/DST

(Tunnel View of Mountains 75% Deep, Far Away)

The factors applied are all listed and defined in Section 9.

<sup>\*</sup>Descriptions can vary by town and are defined in the cost tables