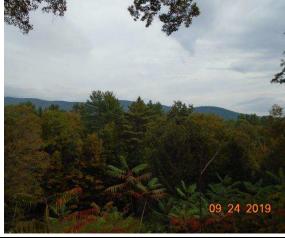

<u>Driveway</u> Gravel/Dirt; Nat/Grass; Paved; Undeveloped.

Road Gravel/Dirt; Paved; Undeveloped.

| <u>SUB</u> | JECT *    | <b>DISTANCE</b> |                                                                     |
|------------|-----------|-----------------|---------------------------------------------------------------------|
| LAK        | Lakes     | CLS (or NER)    | Close or Near – trees are visible & distinguishable                 |
| MTS        | Mountains | DST             | Distant – you know there are trees but they are not distinguishable |
| HLS        | Hills     | EXT             | Extreme – no visual ability to distinguish tree cover               |
| DCT        | Doctoral  |                 |                                                                     |

PST Pastoral

STR Streams/Rivers

LMT Lakes & Mountains

View note samples: Noted as Subject/Width/Depth/Distance

MTS/TUN/D75/DST

(Tunnel View of Mountains 75% Deep, Far Away)

The factors applied are all listed and defined in Section 9.