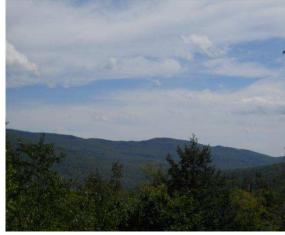

<u>Driveway</u> Gravel/Dirt; Nat/Grass; Paved; Undeveloped.

Road Gravel/Dirt; Paved; Undeveloped.

| <u>SUB</u> | JECT *    | <b>DISTANCE</b> |                                                                     |
|------------|-----------|-----------------|---------------------------------------------------------------------|
| LAK        | Lakes     | CLS (or NER)    | Close or Near – trees are visible & distinguishable                 |
| MTS        | Mountains | DST             | Distant – you know there are trees but they are not distinguishable |
| HLS        | Hills     | EXT             | Extreme – no visual ability to distinguish tree cover               |
| DCT        | Doctoral  |                 |                                                                     |

PST Pastoral

STR Streams/Rivers

LMT Lakes & Mountains

View note samples: Noted as Subject/Width/Depth/Distance

MTS/TUN/D75/DST

(Tunnel View of Mountains 75% Deep, Far Away)

The factors applied are all listed and defined in Section 9.