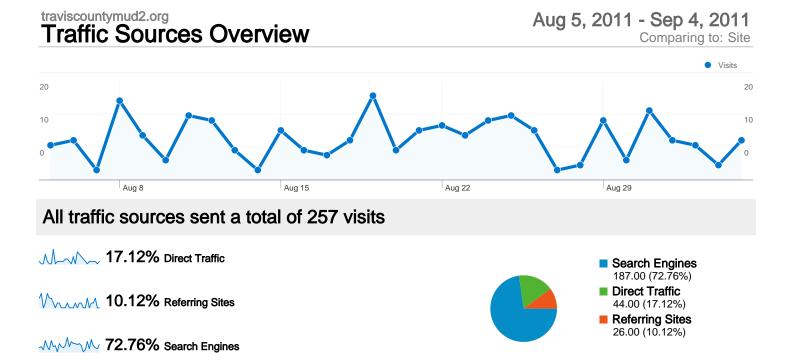

### **Top Traffic Sources**

| Sources                  | Visits | % visits | Keywords                         | Visits | % visits |
|--------------------------|--------|----------|----------------------------------|--------|----------|
| google (organic)         | 161    | 62.65%   | travis county water restrictions | 31     | 16.58%   |
| (direct) ((none))        | 44     | 17.12%   | travis county mud 2              | 24     | 12.83%   |
| manormuds.org (referral) | 15     | 5.84%    | travis county mud                | 11     | 5.88%    |
| bing (organic)           | 14     | 5.45%    | travis county mud #2             | 8      | 4.28%    |
| yahoo (organic)          | 10     | 3.89%    | travis county utilities          | 4      | 2.14%    |