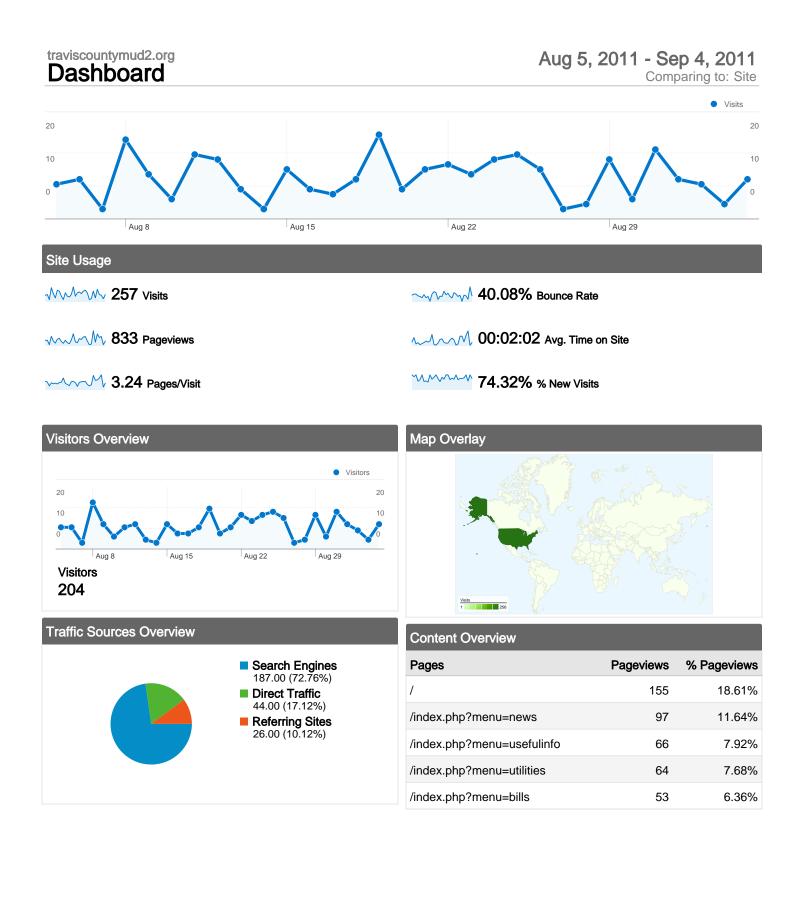

## 257 visits came from 2 countries/territories

Site Usage

| Visits<br>257<br>% of Site Total:<br>100.00% | Pages/Visit<br>3.24<br>Site Avg:<br>3.24 (0.00%) | 00:02<br>Site Avg | -           | % New Visits<br>74.32%<br>Site Avg:<br>74.32% (0.00%) | Bounce<br>40.08<br>Site Avg.<br>40.08 | %           |
|----------------------------------------------|--------------------------------------------------|-------------------|-------------|-------------------------------------------------------|---------------------------------------|-------------|
| Country/Territory                            |                                                  | Visits            | Pages/Visit | Avg. Time on<br>Site                                  | % New Visits                          | Bounce Rate |
| United States                                |                                                  | 256               | 3.25        | 00:02:03                                              | 74.22%                                | 39.84%      |
| Panama                                       |                                                  | 1                 | 1.00        | 00:00:00                                              | 100.00%                               | 100.00%     |
|                                              |                                                  |                   |             |                                                       |                                       | 1 - 2 of 2  |

MM 833 Pageviews

MMV 628 Unique Views

### **Top Content**

| Pages                      | Pageviews | % Pageviews |
|----------------------------|-----------|-------------|
| /                          | 155       | 18.61%      |
| /index.php?menu=news       | 97        | 11.64%      |
| /index.php?menu=usefulinfo | 66        | 7.92%       |
| /index.php?menu=utilities  | 64        | 7.68%       |
| /index.php?menu=bills      | 53        | 6.36%       |