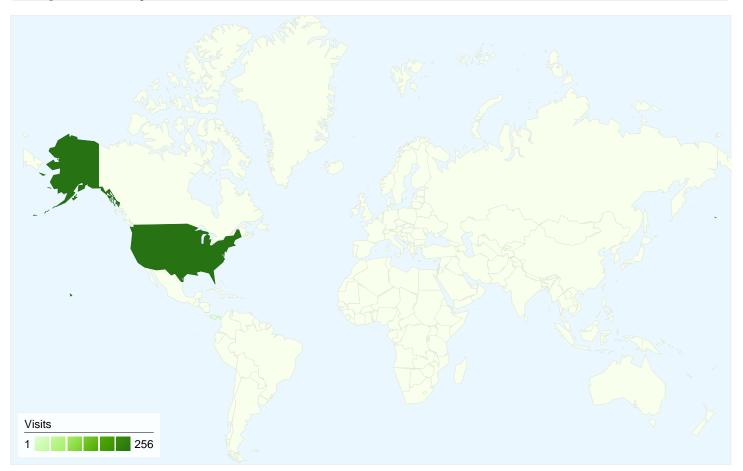

## 257 visits came from 2 countries/territories

Site Usage

| Visits<br>257<br>% of Site Total:<br>100.00% | Pages/Visit<br>3.24<br>Site Avg:<br>3.24 (0.00%) | 00:02<br>Site Avg | -           | % New Visits<br>74.32%<br>Site Avg:<br>74.32% (0.00%) | Bounce<br>40.08<br>Site Avg.<br>40.08 | %           |
|----------------------------------------------|--------------------------------------------------|-------------------|-------------|-------------------------------------------------------|---------------------------------------|-------------|
| Country/Territory                            |                                                  | Visits            | Pages/Visit | Avg. Time on<br>Site                                  | % New Visits                          | Bounce Rate |
| United States                                |                                                  | 256               | 3.25        | 00:02:03                                              | 74.22%                                | 39.84%      |
| Panama                                       |                                                  | 1                 | 1.00        | 00:00:00                                              | 100.00%                               | 100.00%     |
|                                              |                                                  |                   |             |                                                       |                                       | 1 - 2 of 2  |