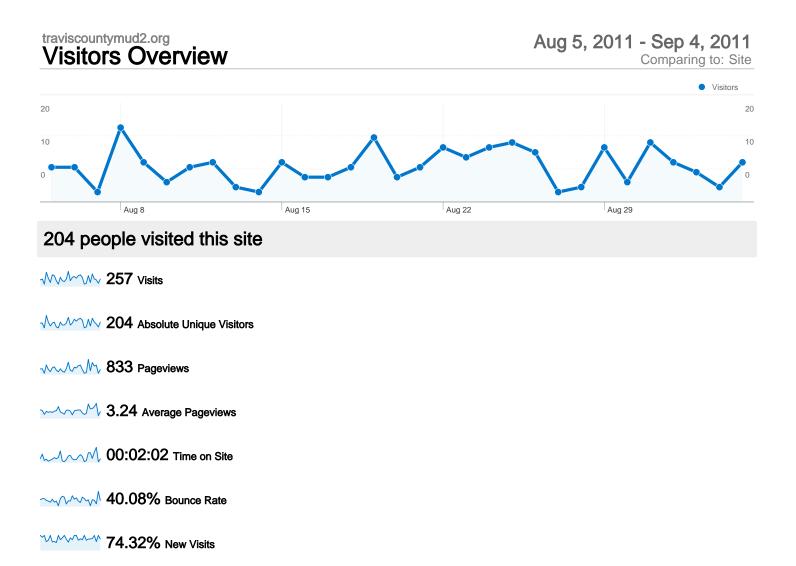

## 257 visits came from 2 countries/territories

Site Usage

| Visits<br>257<br>% of Site Total:<br>100.00% | Pages/Visit<br>3.24<br>Site Avg:<br>3.24 (0.00%) | 00:02<br>Site Avg | -           | % New Visits<br>74.32%<br>Site Avg:<br>74.32% (0.00%) | Bounce<br>40.08<br>Site Avg.<br>40.08 | %           |
|----------------------------------------------|--------------------------------------------------|-------------------|-------------|-------------------------------------------------------|---------------------------------------|-------------|
| Country/Territory                            |                                                  | Visits            | Pages/Visit | Avg. Time on<br>Site                                  | % New Visits                          | Bounce Rate |
| United States                                |                                                  | 256               | 3.25        | 00:02:03                                              | 74.22%                                | 39.84%      |
| Panama                                       |                                                  | 1                 | 1.00        | 00:00:00                                              | 100.00%                               | 100.00%     |
|                                              |                                                  |                   |             |                                                       |                                       | 1 - 2 of 2  |

MM 833 Pageviews

MMV 628 Unique Views