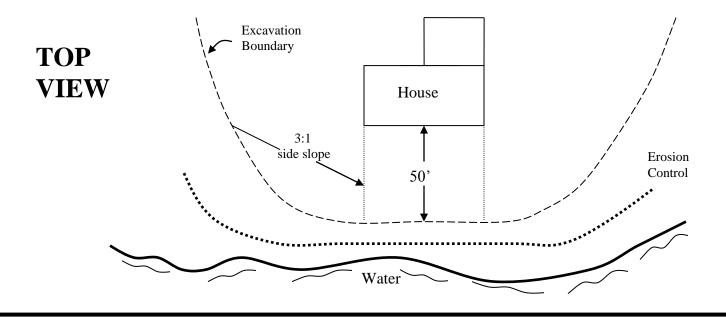

Please Print – Use Ink

Please allow 2-5 days to process application

You will be notified if additional information is required.

If approved, permit will be mailed to property owner.

| Property                                                                                                                                                                                                                                                                                                                                |                        |                          |                              |              |                     |  |
|-----------------------------------------------------------------------------------------------------------------------------------------------------------------------------------------------------------------------------------------------------------------------------------------------------------------------------------------|------------------------|--------------------------|------------------------------|--------------|---------------------|--|
|                                                                                                                                                                                                                                                                                                                                         |                        |                          | Contractor                   | _ Contractor |                     |  |
| Mailing                                                                                                                                                                                                                                                                                                                                 |                        |                          | Address                      |              |                     |  |
| Audiess                                                                                                                                                                                                                                                                                                                                 |                        |                          | Address                      |              |                     |  |
| City                                                                                                                                                                                                                                                                                                                                    | Sta                    | teZip                    | City                         | State        | Zip                 |  |
| Phone                                                                                                                                                                                                                                                                                                                                   |                        | _                        | Phone                        |              | _                   |  |
| Home:                                                                                                                                                                                                                                                                                                                                   | Work                   | Cell                     | Work                         | Cell         |                     |  |
| SITE INFORMA Property Address                                                                                                                                                                                                                                                                                                           | TION                   | Lot SQ. F                | T. Name of Lake/River        |              | Lake Classification |  |
| 1 7                                                                                                                                                                                                                                                                                                                                     |                        | Size Acres               |                              |              | ☐ 1 ☐ 2 ☐ 3 ☐ 4     |  |
|                                                                                                                                                                                                                                                                                                                                         |                        |                          |                              |              |                     |  |
| LEGAL DESCRIPTION OF PROPERTY (See Tax Statement)(LOT, BLK, CSM etc)                                                                                                                                                                                                                                                                    |                        |                          |                              |              |                     |  |
| Part of the1/2                                                                                                                                                                                                                                                                                                                          | 41/4, Section          | , T N, R                 | R W, City of Cum             | berland      |                     |  |
| Described as:                                                                                                                                                                                                                                                                                                                           |                        |                          | Parcel ID #                  | _            |                     |  |
| Described us                                                                                                                                                                                                                                                                                                                            |                        |                          | 1 dreet 15 "                 |              |                     |  |
| PURPOSE of FIL                                                                                                                                                                                                                                                                                                                          | ZELING ANG/OF GIN      | ADING.                   |                              |              |                     |  |
| CALCULATE AREA of FILLING and/or GRADING — Include all cut, fill, leveling, or stockpile areas or any other areas such as haul roads where bare soil will be exposed. Length x Width = Total Area sq. ft. CALCULATE % SLOPE - % of slope is calculated by dividing the vertical rise by the horizontal distance and multiplying by 100. |                        |                          |                              |              |                     |  |
|                                                                                                                                                                                                                                                                                                                                         |                        |                          | -                            |              | ultiplying by 100.  |  |
| Vertical Rise                                                                                                                                                                                                                                                                                                                           | / Horizontal D         | istanceX                 | 100 = % Of                   | Slope        |                     |  |
|                                                                                                                                                                                                                                                                                                                                         |                        |                          | e piece of paper showing the |              |                     |  |
| Front View – Show                                                                                                                                                                                                                                                                                                                       | w vertical distance or | depth of filling or grad | ding, width of disturbed are | ea           |                     |  |

SEE SAMPLE DRAWINGS – Be as specific as possible – incomplete plans will delay permit issuance.

Side View – Show existing grade and finished grade, and % of slope

## SAMPLE DRAWINGS for FILLING & GRADING PROJECT (DRAWINGS NOT TO SCALE)