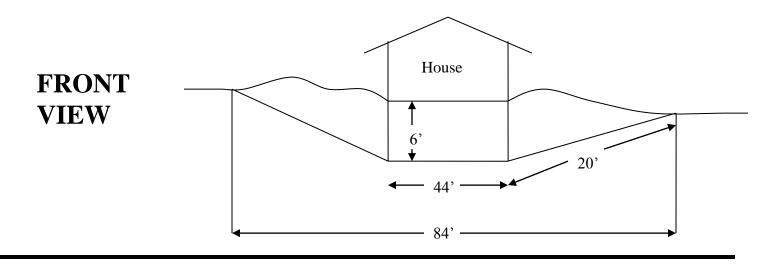

Please Print – Use Ink

Please allow 2-5 days to process application

You will be notified if additional information is required.

If approved, permit will be mailed to property owner.

| Property                                                                                                                                                                                                                                                                                                                                |                        |                          |                              |              |                     |  |
|-----------------------------------------------------------------------------------------------------------------------------------------------------------------------------------------------------------------------------------------------------------------------------------------------------------------------------------------|------------------------|--------------------------|------------------------------|--------------|---------------------|--|
|                                                                                                                                                                                                                                                                                                                                         |                        |                          | Contractor                   | _ Contractor |                     |  |
| Mailing                                                                                                                                                                                                                                                                                                                                 |                        |                          | Address                      |              |                     |  |
| Audiess                                                                                                                                                                                                                                                                                                                                 |                        |                          | Address                      |              |                     |  |
| City                                                                                                                                                                                                                                                                                                                                    | Sta                    | teZip                    | City                         | State        | Zip                 |  |
| Phone                                                                                                                                                                                                                                                                                                                                   |                        | _                        | Phone                        |              | _                   |  |
| Home:                                                                                                                                                                                                                                                                                                                                   | Work                   | Cell                     | Work                         | Cell         |                     |  |
| SITE INFORMA Property Address                                                                                                                                                                                                                                                                                                           | TION                   | Lot SQ. F                | T. Name of Lake/River        |              | Lake Classification |  |
| 1 7                                                                                                                                                                                                                                                                                                                                     |                        | Size Acres               |                              |              | ☐ 1 ☐ 2 ☐ 3 ☐ 4     |  |
|                                                                                                                                                                                                                                                                                                                                         |                        |                          |                              |              |                     |  |
| LEGAL DESCRIPTION OF PROPERTY (See Tax Statement)(LOT, BLK, CSM etc)                                                                                                                                                                                                                                                                    |                        |                          |                              |              |                     |  |
| Part of the1/2                                                                                                                                                                                                                                                                                                                          | 41/4, Section          | , T N, R                 | R W, City of Cum             | berland      |                     |  |
| Described as:                                                                                                                                                                                                                                                                                                                           |                        |                          | Parcel ID #                  | _            |                     |  |
| Described us                                                                                                                                                                                                                                                                                                                            |                        |                          | 1 dreet 15 "                 |              |                     |  |
| PURPOSE of FIL                                                                                                                                                                                                                                                                                                                          | ZELING ANG/OF GIN      | ADING.                   |                              |              |                     |  |
| CALCULATE AREA of FILLING and/or GRADING — Include all cut, fill, leveling, or stockpile areas or any other areas such as haul roads where bare soil will be exposed. Length x Width = Total Area sq. ft. CALCULATE % SLOPE - % of slope is calculated by dividing the vertical rise by the horizontal distance and multiplying by 100. |                        |                          |                              |              |                     |  |
|                                                                                                                                                                                                                                                                                                                                         |                        |                          | -                            |              | ultiplying by 100.  |  |
| Vertical Rise                                                                                                                                                                                                                                                                                                                           | / Horizontal D         | istanceX                 | 100 = % Of                   | Slope        |                     |  |
|                                                                                                                                                                                                                                                                                                                                         |                        |                          | e piece of paper showing the |              |                     |  |
| Front View – Show                                                                                                                                                                                                                                                                                                                       | w vertical distance or | depth of filling or grad | ding, width of disturbed are | ea           |                     |  |

SEE SAMPLE DRAWINGS – Be as specific as possible – incomplete plans will delay permit issuance.

Side View – Show existing grade and finished grade, and % of slope

## SAMPLE DRAWINGS for FILLING & GRADING PROJECT (DRAWINGS NOT TO SCALE)