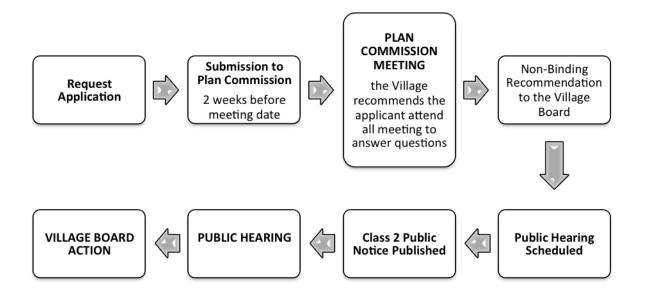

# **CONDITIONAL USE PERMITS**

The Zoning Code prescribes permitted and *conditional* uses within each zoning district. As the name implies, conditional uses may be appropriate under certain conditions and inappropriate in others. A special permit, approved by the Village Board, is required to operate a conditional use. The Village Board may impose certain restrictions on a conditional use to ensure that surrounding properties are not adversely affected. The diagram below summarizes the Conditional Use Permit process:

#### THE CONDITIONAL USE PROCESS

The Village recognizes that some uses of property are more intensive than others, and therefore, may require special consideration before being approved. Before a Conditional Use Permit is issued, a public hearing is held to give neighbors and concerned citizens an opportunity to voice their opinion and have it documented in the permanent Village record. The public hearing notice is published in local papers, mailed to all property owners living within 300 feet of affected property and is posted in the Village Hall. On the night of the public hearing, the petitioner may address the Board and present any supporting documentation and plans for the proposed use. Typically, the Board will vote on the Conditional Use Permit on the same evening as the public hearing.

#### **GETTING ON THE SCHEDULE**

To initiate the Conditional Use Permit process, the applicant must submit the following:

APPLICATION FEE

SIGNED AND DATED APPLICATION

LEGAL DESCRIPTION

SUPPORTING DOCUMENTATION