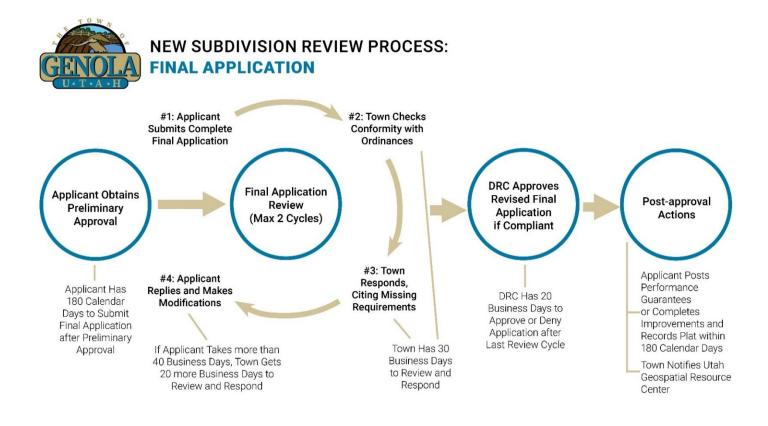

The subdivision application process is governed by Chapter 20.08 of the Town's municipal ordinances. The flowchart below summarizes this process.