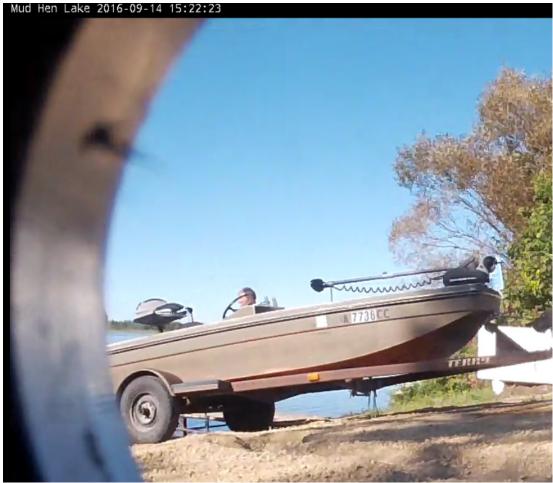

# **Potential Violations**

| Date | Time  | Boat Desc.            | <b>Registration/Lic.</b> | What was seen                                   | 2nd review                                   |
|------|-------|-----------------------|--------------------------|-------------------------------------------------|----------------------------------------------|
| 9/14 | 15:22 | Brown fishing<br>boat | IA 7736 CC               | Something hanging from the front of the trailer | Possible frayed<br>carpet/ropes or<br>weeds. |
|      |       |                       |                          |                                                 |                                              |
|      |       |                       |                          |                                                 |                                              |