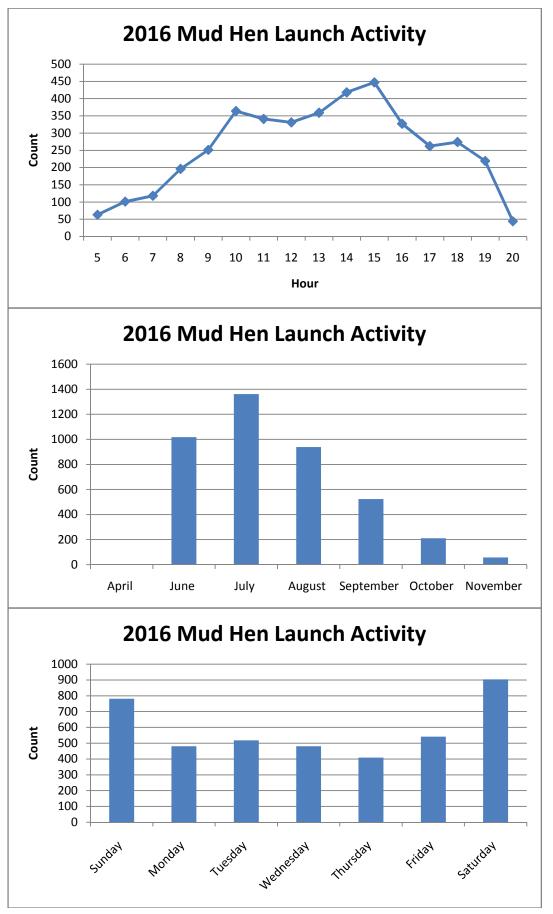

# 2016 Mud Hen Launch Activity

| Sum of<br>Count | Day    |        |         |           |          |        |          |                |
|-----------------|--------|--------|---------|-----------|----------|--------|----------|----------------|
| Hour            | Sunday | Monday | Tuesday | Wednesday | Thursday | Friday | Saturday | Grand<br>Total |
| 5               | 6      | 8      | 20      | 4         | 8        | 5      | 12       | 63             |
| 6               | 4      | 24     | 7       | 12        | 9        | 28     | 17       | 101            |
| 7               | 13     | 19     | 14      | 15        | 15       | 14     | 28       | 118            |
| 8               | 36     | 21     | 24      | 17        | 29       | 31     | 38       | 196            |
| 9               | 52     | 31     | 17      | 22        | 24       | 21     | 84       | 251            |
| 10              | 70     | 31     | 68      | 32        | 26       | 39     | 98       | 364            |
| 11              | 71     | 23     | 40      | 35        | 21       | 49     | 102      | 341            |
| 12              | 60     | 40     | 30      | 36        | 28       | 51     | 86       | 331            |
| 13              | 72     | 48     | 35      | 31        | 52       | 31     | 90       | 359            |
| 14              | 98     | 37     | 58      | 40        | 37       | 75     | 73       | 418            |
| 15              | 117    | 44     | 52      | 51        | 41       | 54     | 88       | 447            |
| 16              | 68     | 33     | 38      | 40        | 46       | 48     | 54       | 327            |
| 17              | 50     | 29     | 33      | 29        | 33       | 24     | 64       | 262            |
| 18              | 35     | 30     | 35      | 52        | 19       | 57     | 46       | 274            |
| 19              | 24     | 47     | 39      | 57        | 19       | 12     | 21       | 219            |
| 20              | 5      | 16     | 8       | 8         | 2        | 2      | 3        | 44             |
| Grand<br>Total  | 781    | 481    | 518     | 481       | 409      | 541    | 904      | 4115           |