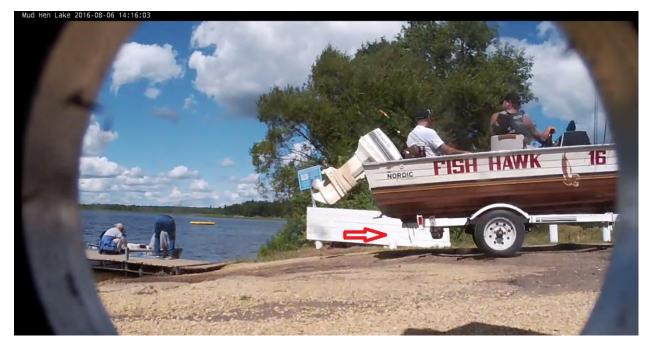

#### **Potential Violations**

| i otentiai violations |       |                                           |                          |                                                                 |                                                    |  |
|-----------------------|-------|-------------------------------------------|--------------------------|-----------------------------------------------------------------|----------------------------------------------------|--|
| Date                  | Time  | Boat Desc.                                | <b>Registration/Lic.</b> | What was seen                                                   | 2nd review                                         |  |
| 8/6                   | 14:15 | White and brown<br>Nordic fishing<br>boat | MN 5032 EK               | Weeds hanging from the<br>back of the trailer near the<br>motor | They look<br>suspicious but they<br>could be ropes |  |
|                       |       |                                           |                          |                                                                 |                                                    |  |
|                       |       |                                           |                          |                                                                 |                                                    |  |