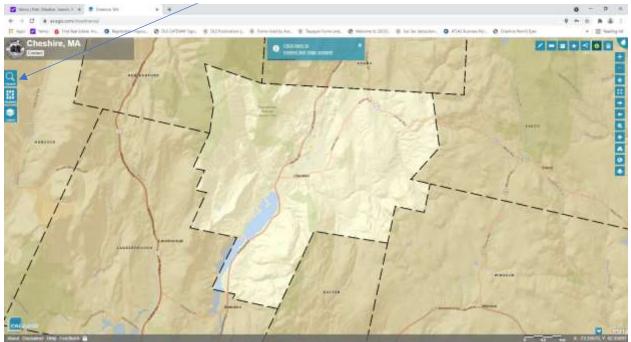

View Property Card and Tax Map information is now available on Assessors' page:

Click HERE

You will see this screen...Click here to search

You can search by name, location or parcel ID...start typing here and results will show (see next)