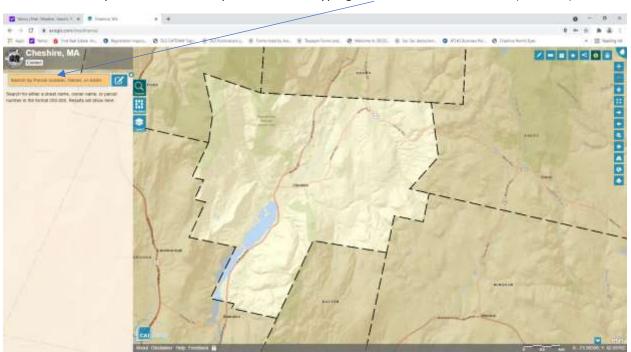

View Property Card and Tax Map information is now available on Assessors' page:

Click HERE

You will see this screen...Click here to search

You can search by name, location or parcel ID...start typing here and results will show (see next)