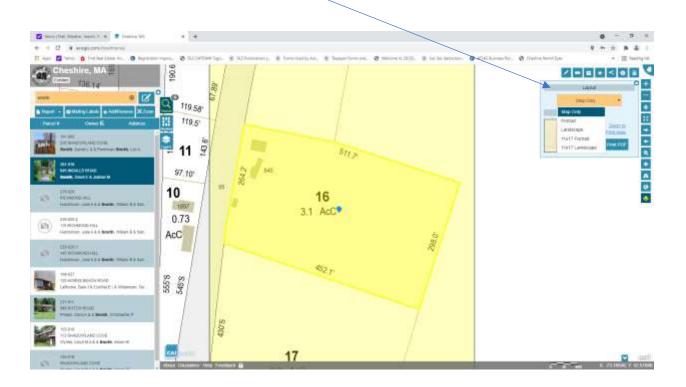

## You can also print the map

You can choose the layout (portrait or landscape) to suit the size of the lot, you can also zoom in or out to fit on page or look at surrounding properties, by using the roller on your mouse