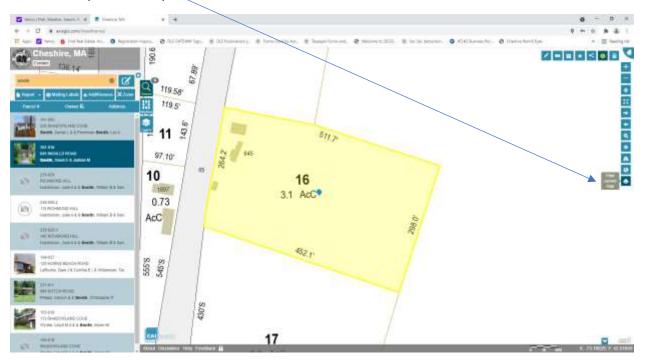

## You can also print the map

You can choose the layout (portrait or landscape) to suit the size of the lot, you can also zoom in or out to fit on page or look at surrounding properties, by using the roller on your mouse