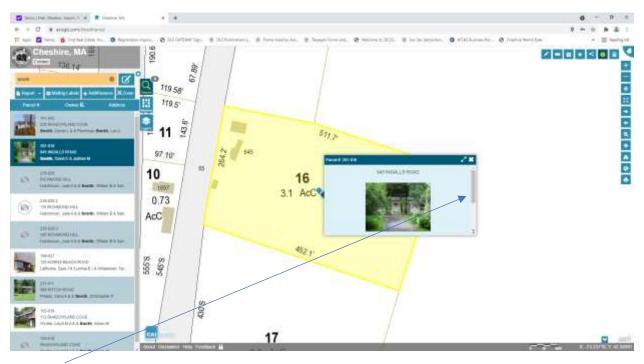

View Property Card and Tax Map information is now available on Assessors' page:

Click HERE



You will see this screen...Click here to search





You can search by name, location or parcel ID...start typing here and results will show (see next)

## Results



## Click on your choice



## Scroll here to choose CAI Property Card





This is what the CAI Property Card looks like, which can be downloaded or printed

## You can also print the map



You can choose the layout (portrait or landscape) to suit the size of the lot, you can also zoom in or out to fit on page or look at surrounding properties, by using the roller on your mouse



Please contact the Assessors' office with questions that are not answered in these instructions.

413-743-3929