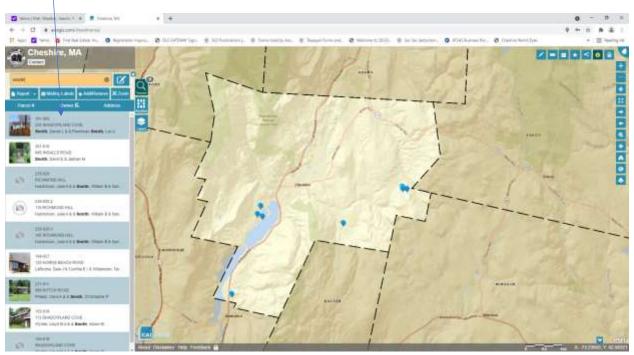

View Property Card and Tax Map information is now available on Assessors' page:

Click HERE



You will see this screen...Click here to search





You can search by name, location or parcel ID...start typing here and results will show (see next)

## Results



## Click on your choice



## Scroll here to choose CAI Property Card





This is what the CAI Property Card looks like, which can be downloaded or printed

## You can also print the map



You can choose the layout (portrait or landscape) to suit the size of the lot, you can also zoom in or out to fit on page or look at surrounding properties, by using the roller on your mouse



Please contact the Assessors' office with questions that are not answered in these instructions.

413-743-3929