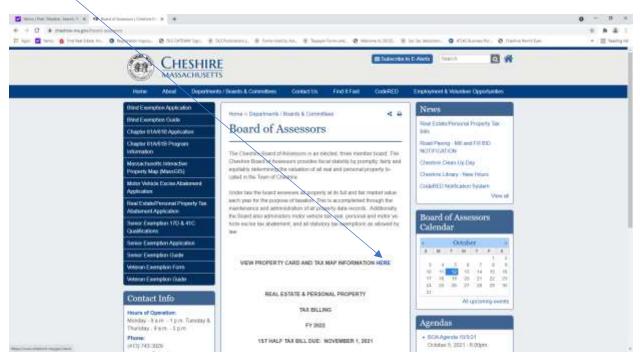

View Property Card and Tax Map information is now available on Assessors' page:

Click HERE

You will see this screen...Click here to search

You can search by name, location or parcel ID...start typing here and results will show (see next)