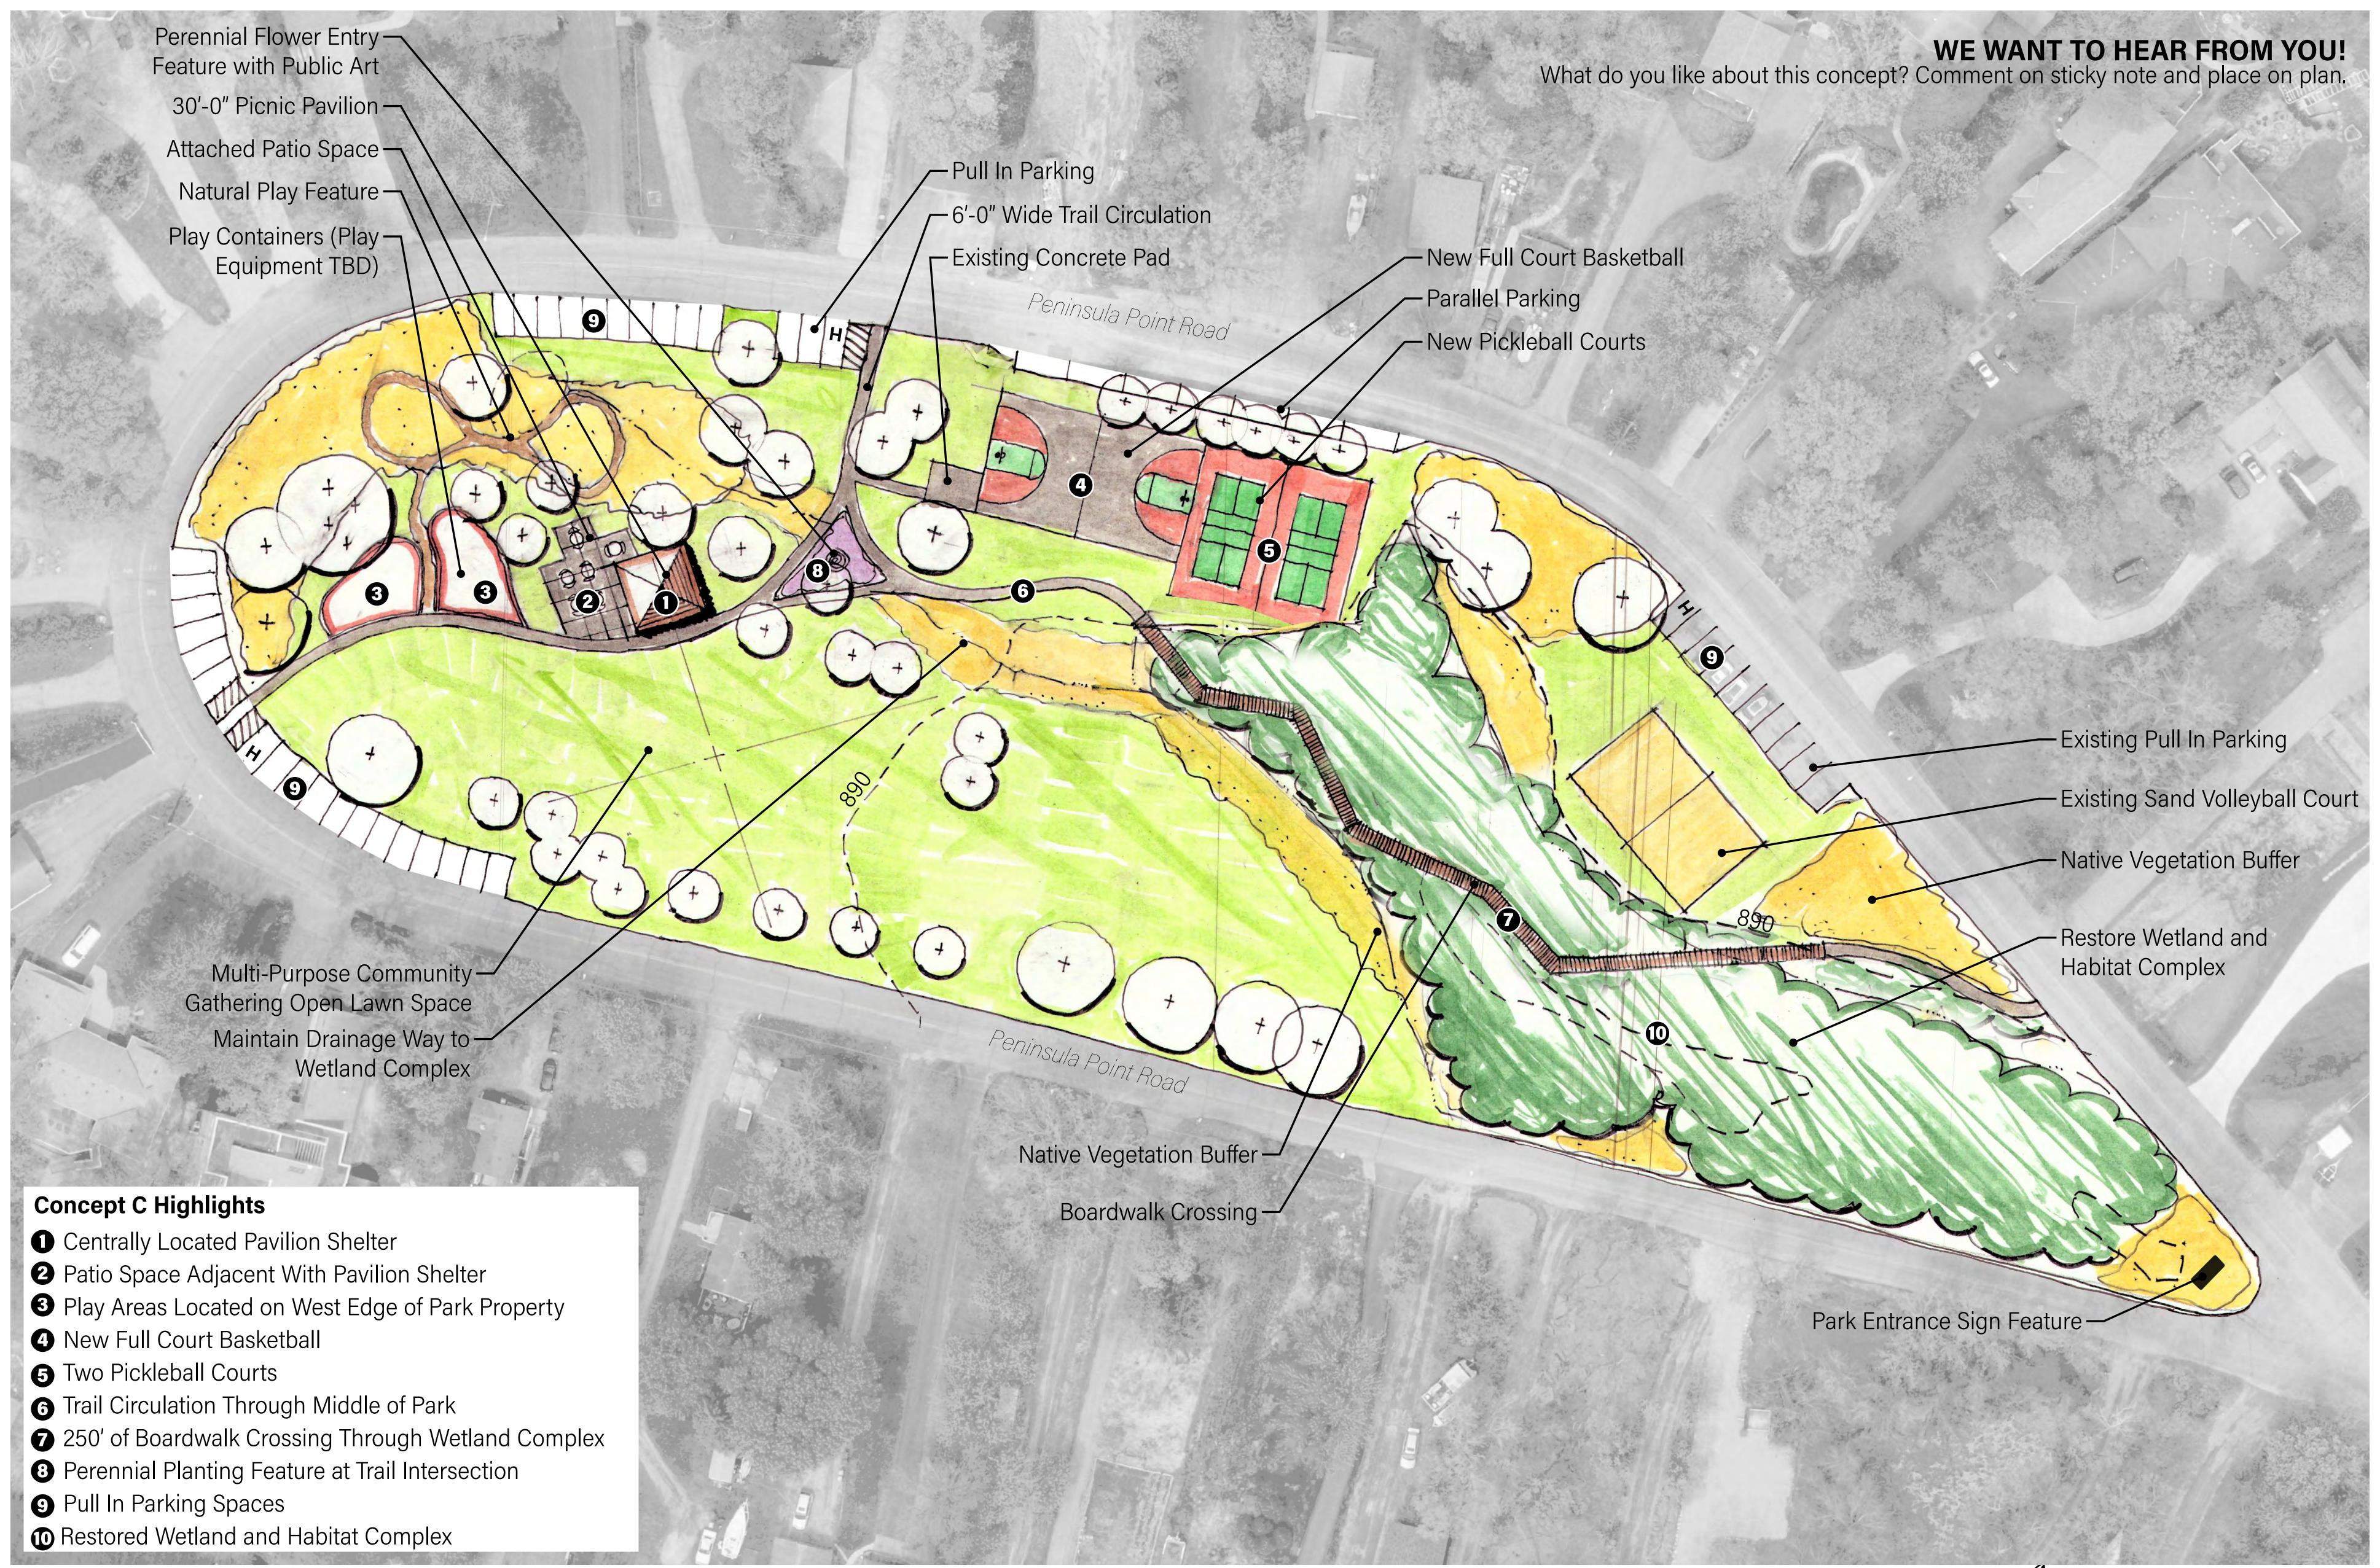

### CONCEPT A

PARK AMENITY SITE LOCATION SURVEY
Each park concept locates park amenities in different locations. What location of each park amenity do you like best? Place one dot per park amenity.

| PARK AMENITY                     | CONCEPT A | CONCEPT B | CONCEPT C |
|----------------------------------|-----------|-----------|-----------|
| PICNIC PAVILION                  |           |           |           |
| PLAYGROUND                       |           |           |           |
| COURT LAYOUT                     |           |           |           |
| TRAIL CIRCULATION                |           |           |           |
| MULTI-PURPOSE OPEN LAWN<br>SPACE |           |           |           |
| NATIVE VEGETATION                |           |           |           |
| PERENNIAL PLANTING<br>FEATURE    |           |           |           |