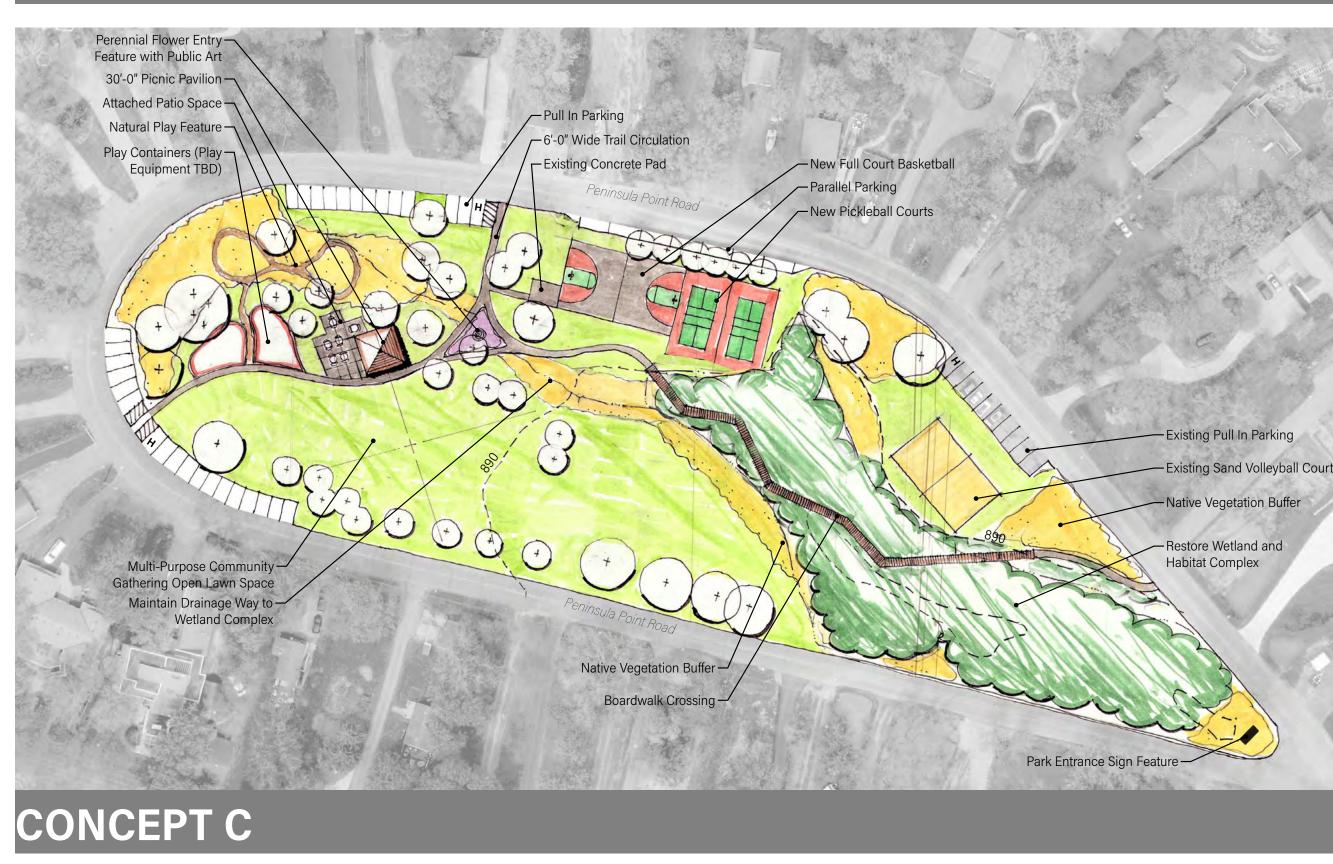

### CONCEPT A

PARK AMENITY SITE LOCATION SURVEY
Each park concept locates park amenities in different locations. What location of each park amenity do you like best? Place one dot per park amenity.

| PARK AMENITY                     | CONCEPT A | CONCEPT B | CONCEPT C |
|----------------------------------|-----------|-----------|-----------|
| PICNIC PAVILION                  |           |           |           |
| PLAYGROUND                       |           |           |           |
| COURT LAYOUT                     |           |           |           |
| TRAIL CIRCULATION                |           |           |           |
| MULTI-PURPOSE OPEN LAWN<br>SPACE |           |           |           |
| NATIVE VEGETATION                |           |           |           |
| PERENNIAL PLANTING<br>FEATURE    |           |           |           |