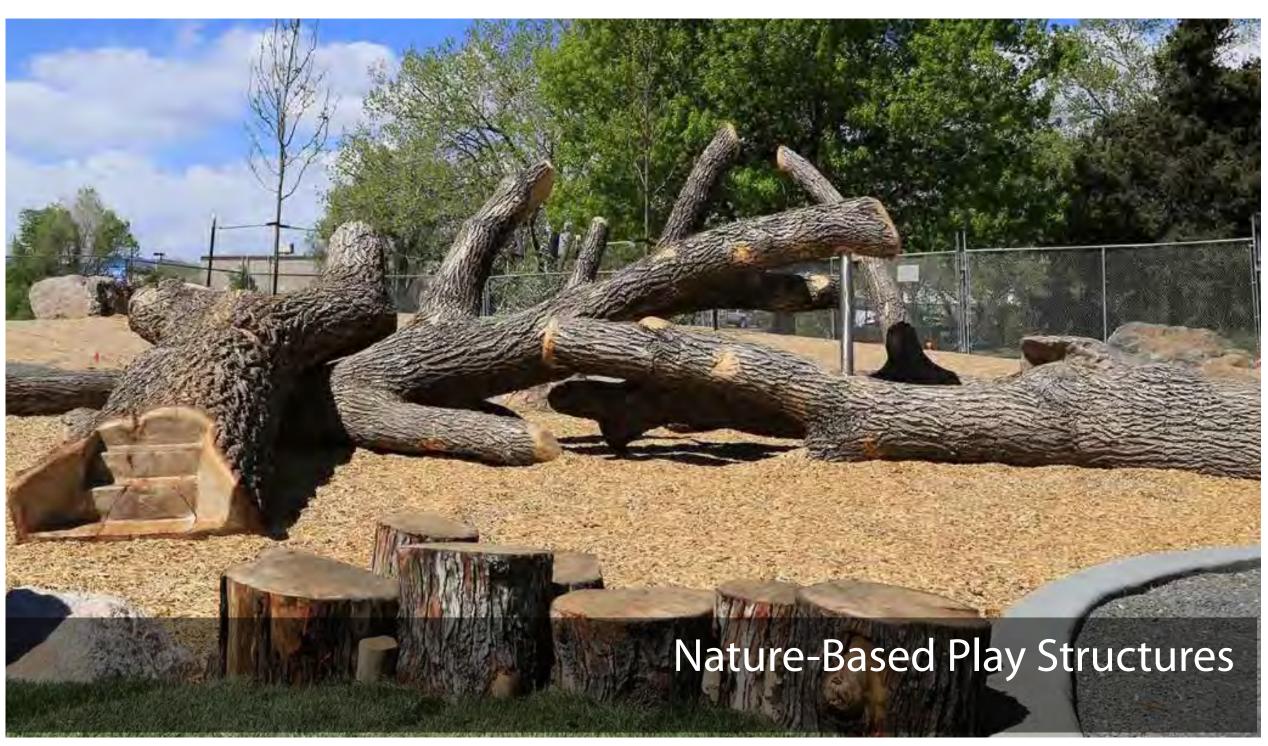

POTENTIAL PARK AMENITY CHARACTER SURVEY
Place dot on park amenity precedent image you like best. Place a maximum of 3 dots.

POTENTIAL PLAYGROUND CHARACTER SURVEY
Place dot on playground precedent image you like best. Place a maximum of 3 dots.