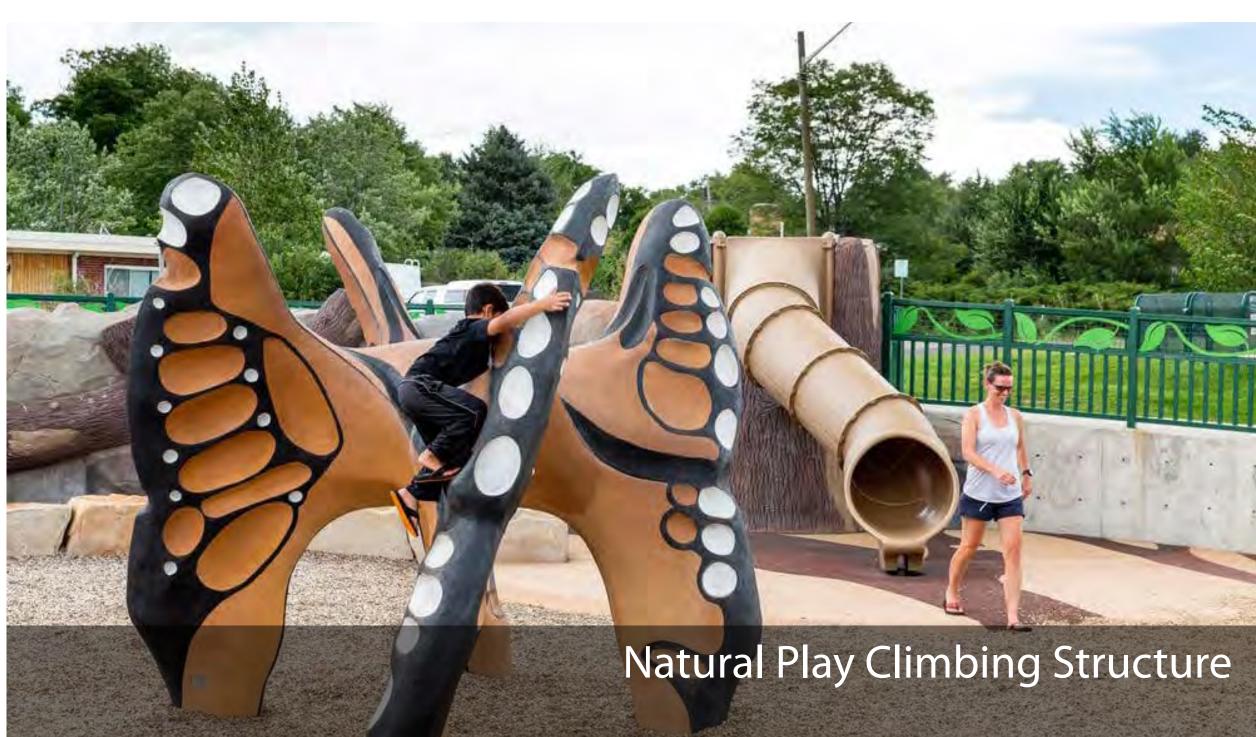

POTENTIAL PARK AMENITY CHARACTER SURVEY
Place dot on park amenity precedent image you like best. Place a maximum of 3 dots.

POTENTIAL PLAYGROUND CHARACTER SURVEY
Place dot on playground precedent image you like best. Place a maximum of 3 dots.