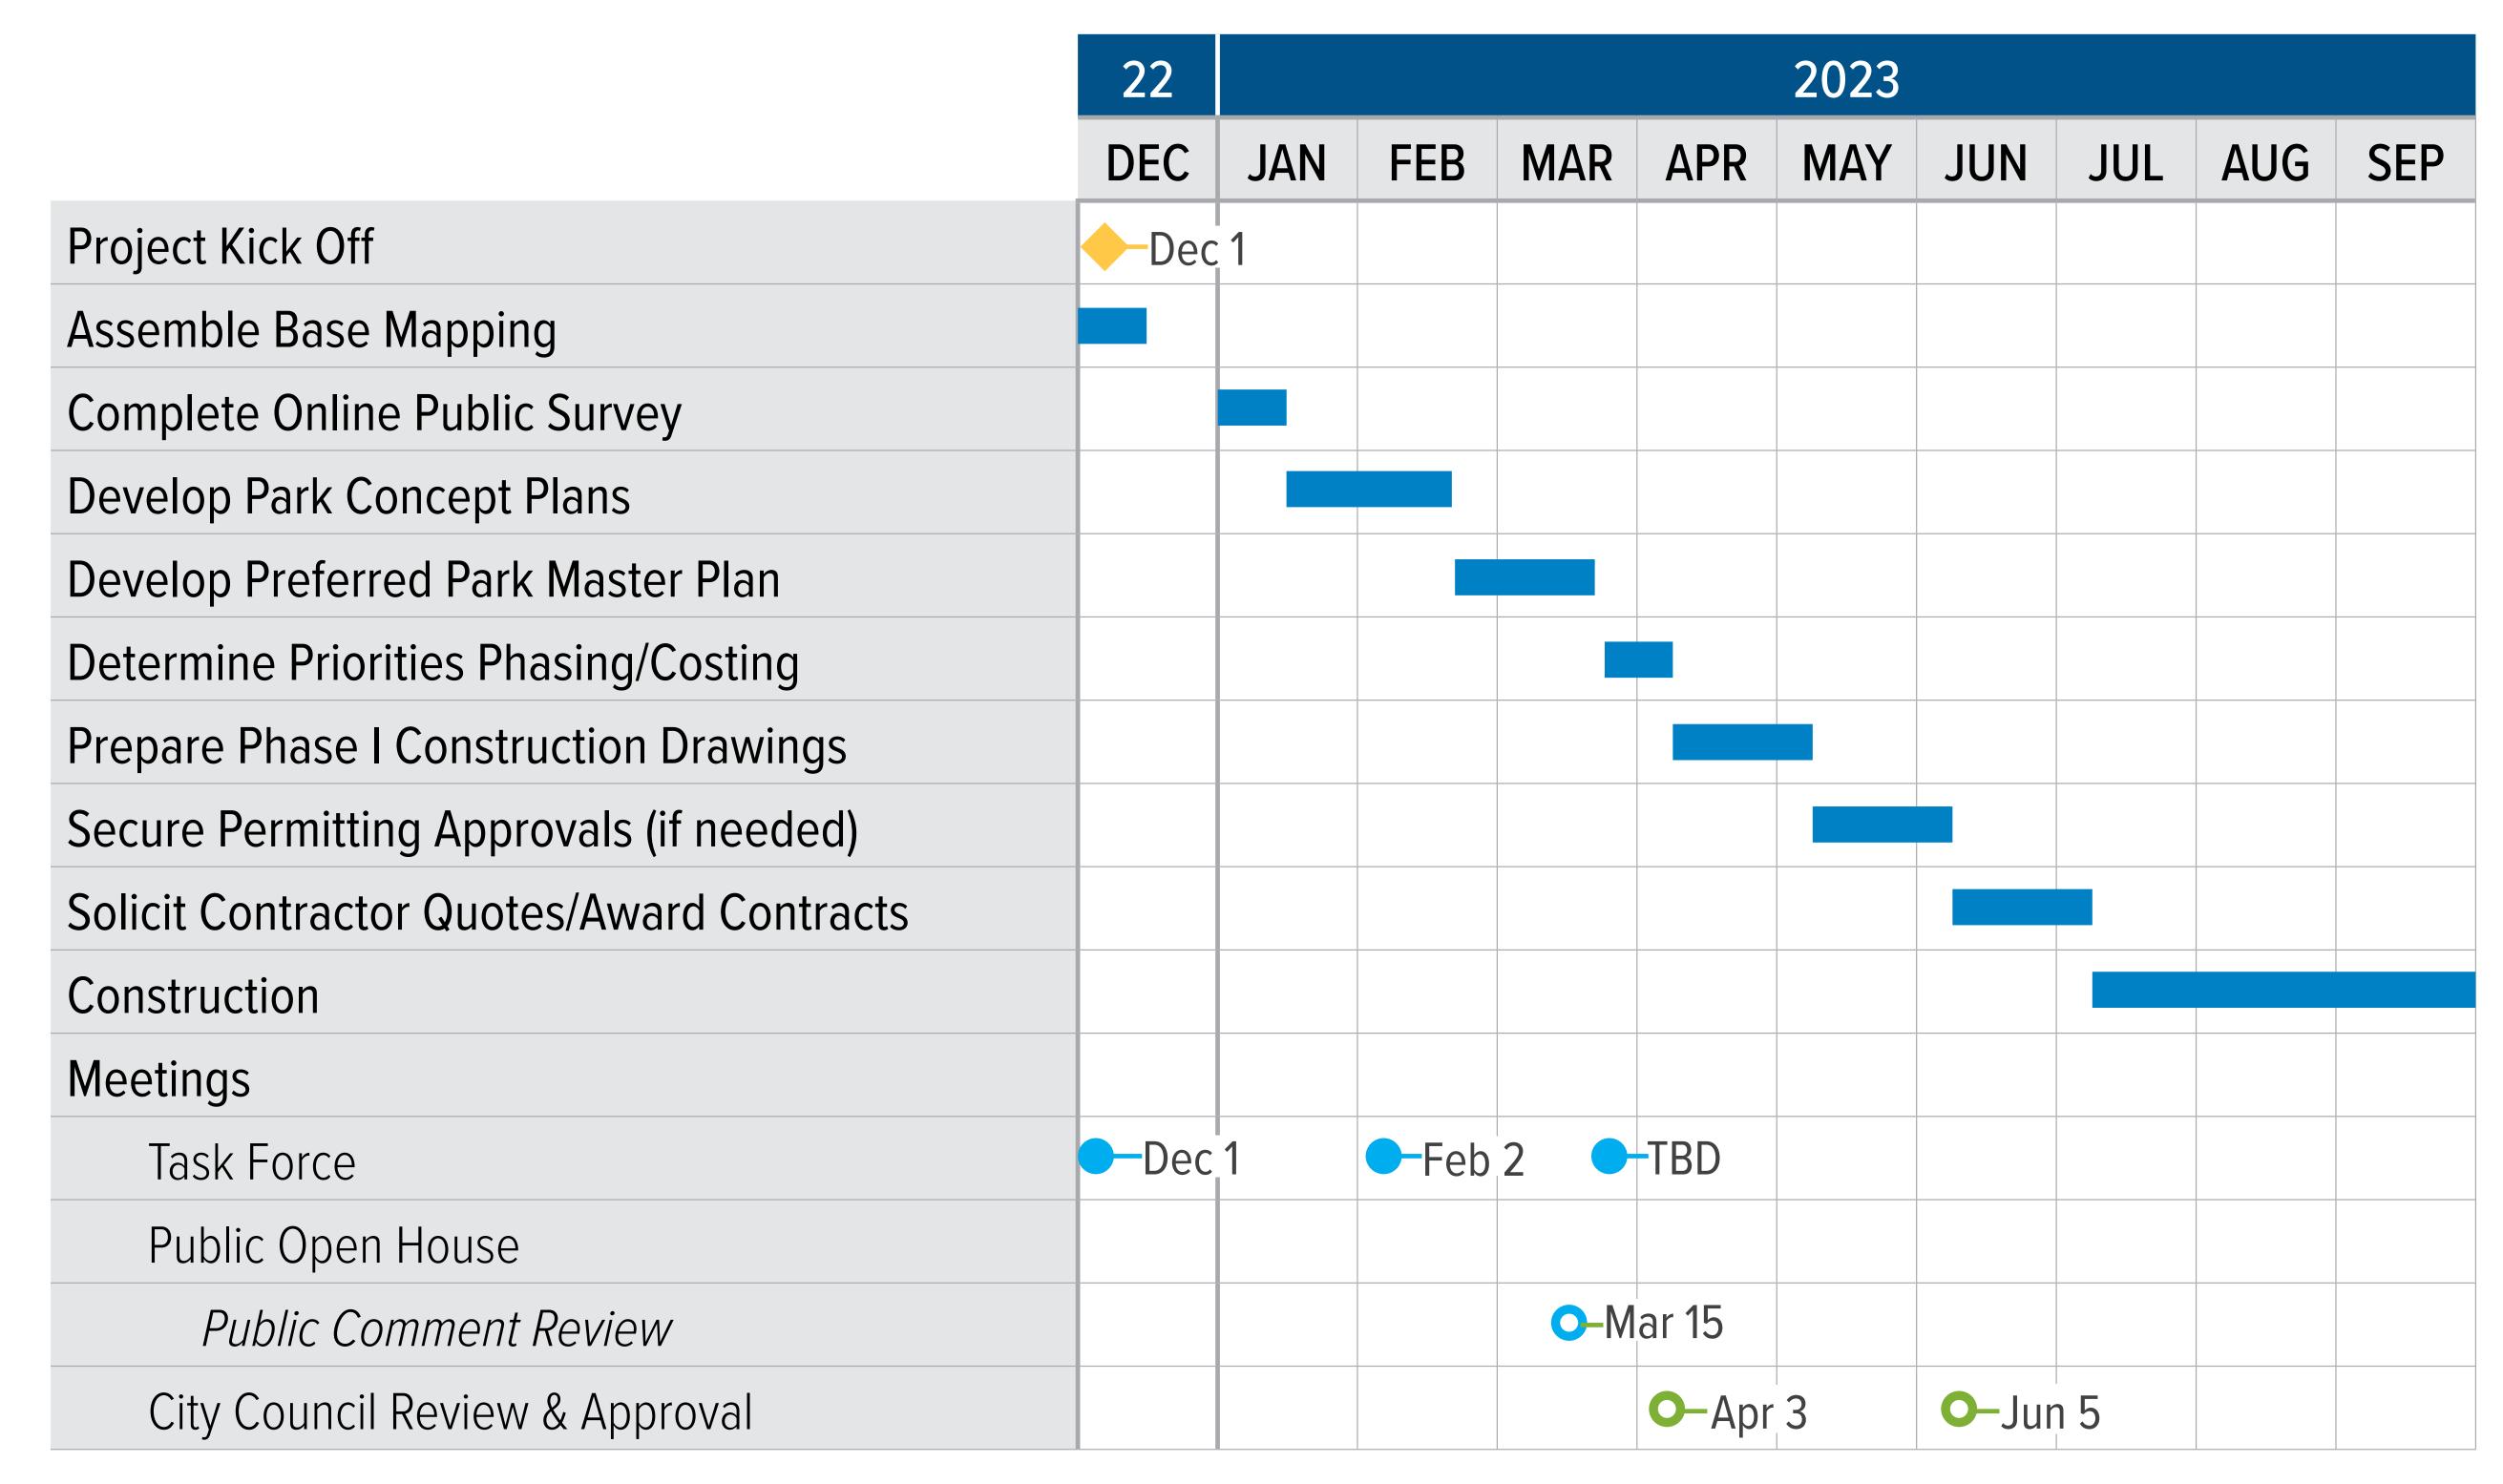

# PROJECT PURPOSE

The City of Medicine Lake is undertaking this master planning effort for Jevne Park to guide short- and long- term improvements over the next ten years. Outcomes of this master planning process will help determine priorities and funding needs for improvements to ensure the park will continue to meet the recreational needs of the community. Recommendations will also be developed for improving the quality and integration of natural resources in the park to make it a more sustainable public land resource for the City and its residents.

# PROJECT SCHEDULE













### CONCEPT A





PARK AMENITY SITE LOCATION SURVEY
Each park concept locates park amenities in different locations. What location of each park amenity do you like best? Place one dot per park amenity.

| PARK AMENITY                     | CONCEPT A | CONCEPT B | CONCEPT C |
|----------------------------------|-----------|-----------|-----------|
| PICNIC PAVILION                  |           |           |           |
| PLAYGROUND                       |           |           |           |
| COURT LAYOUT                     |           |           |           |
| TRAIL CIRCULATION                |           |           |           |
| MULTI-PURPOSE OPEN LAWN<br>SPACE |           |           |           |
| NATIVE VEGETATION                |           |           |           |