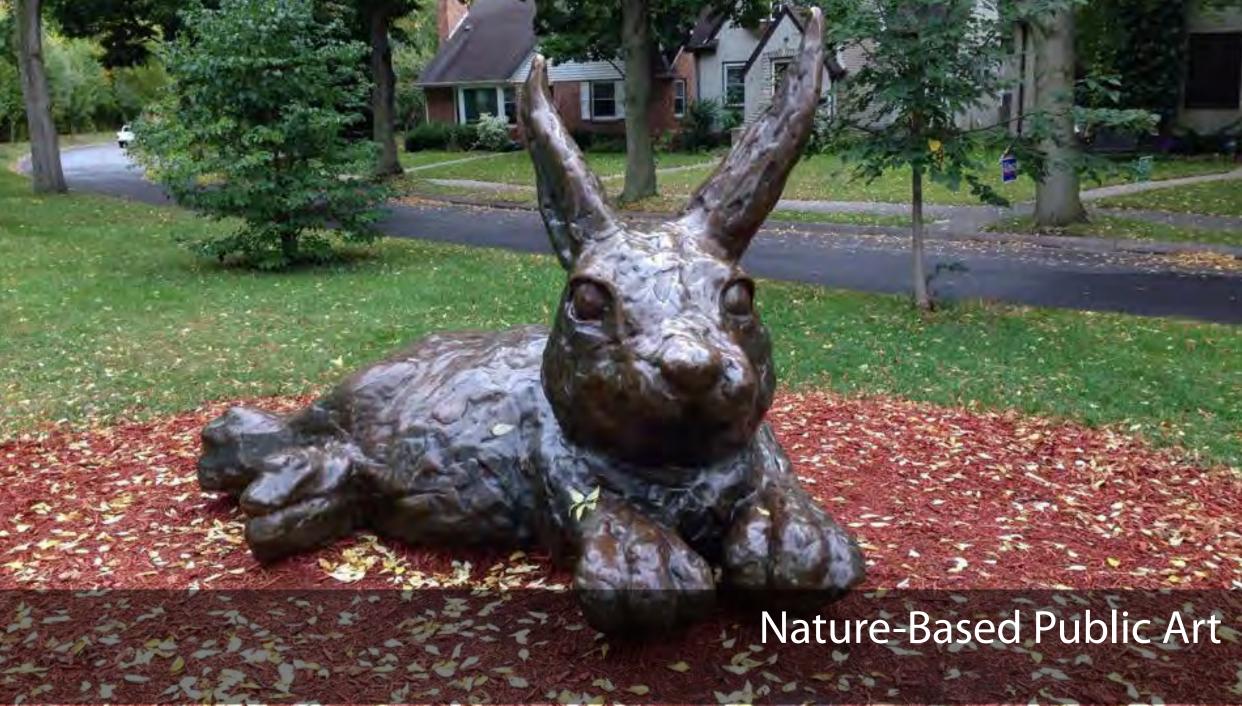

POTENTIAL PARK AMENITY CHARACTER SURVEY
Place dot on park amenity precedent image you like best. Place a maximum of 3 dots.

POTENTIAL PLAYGROUND CHARACTER SURVEY
Place dot on playground precedent image you like best. Place a maximum of 3 dots.