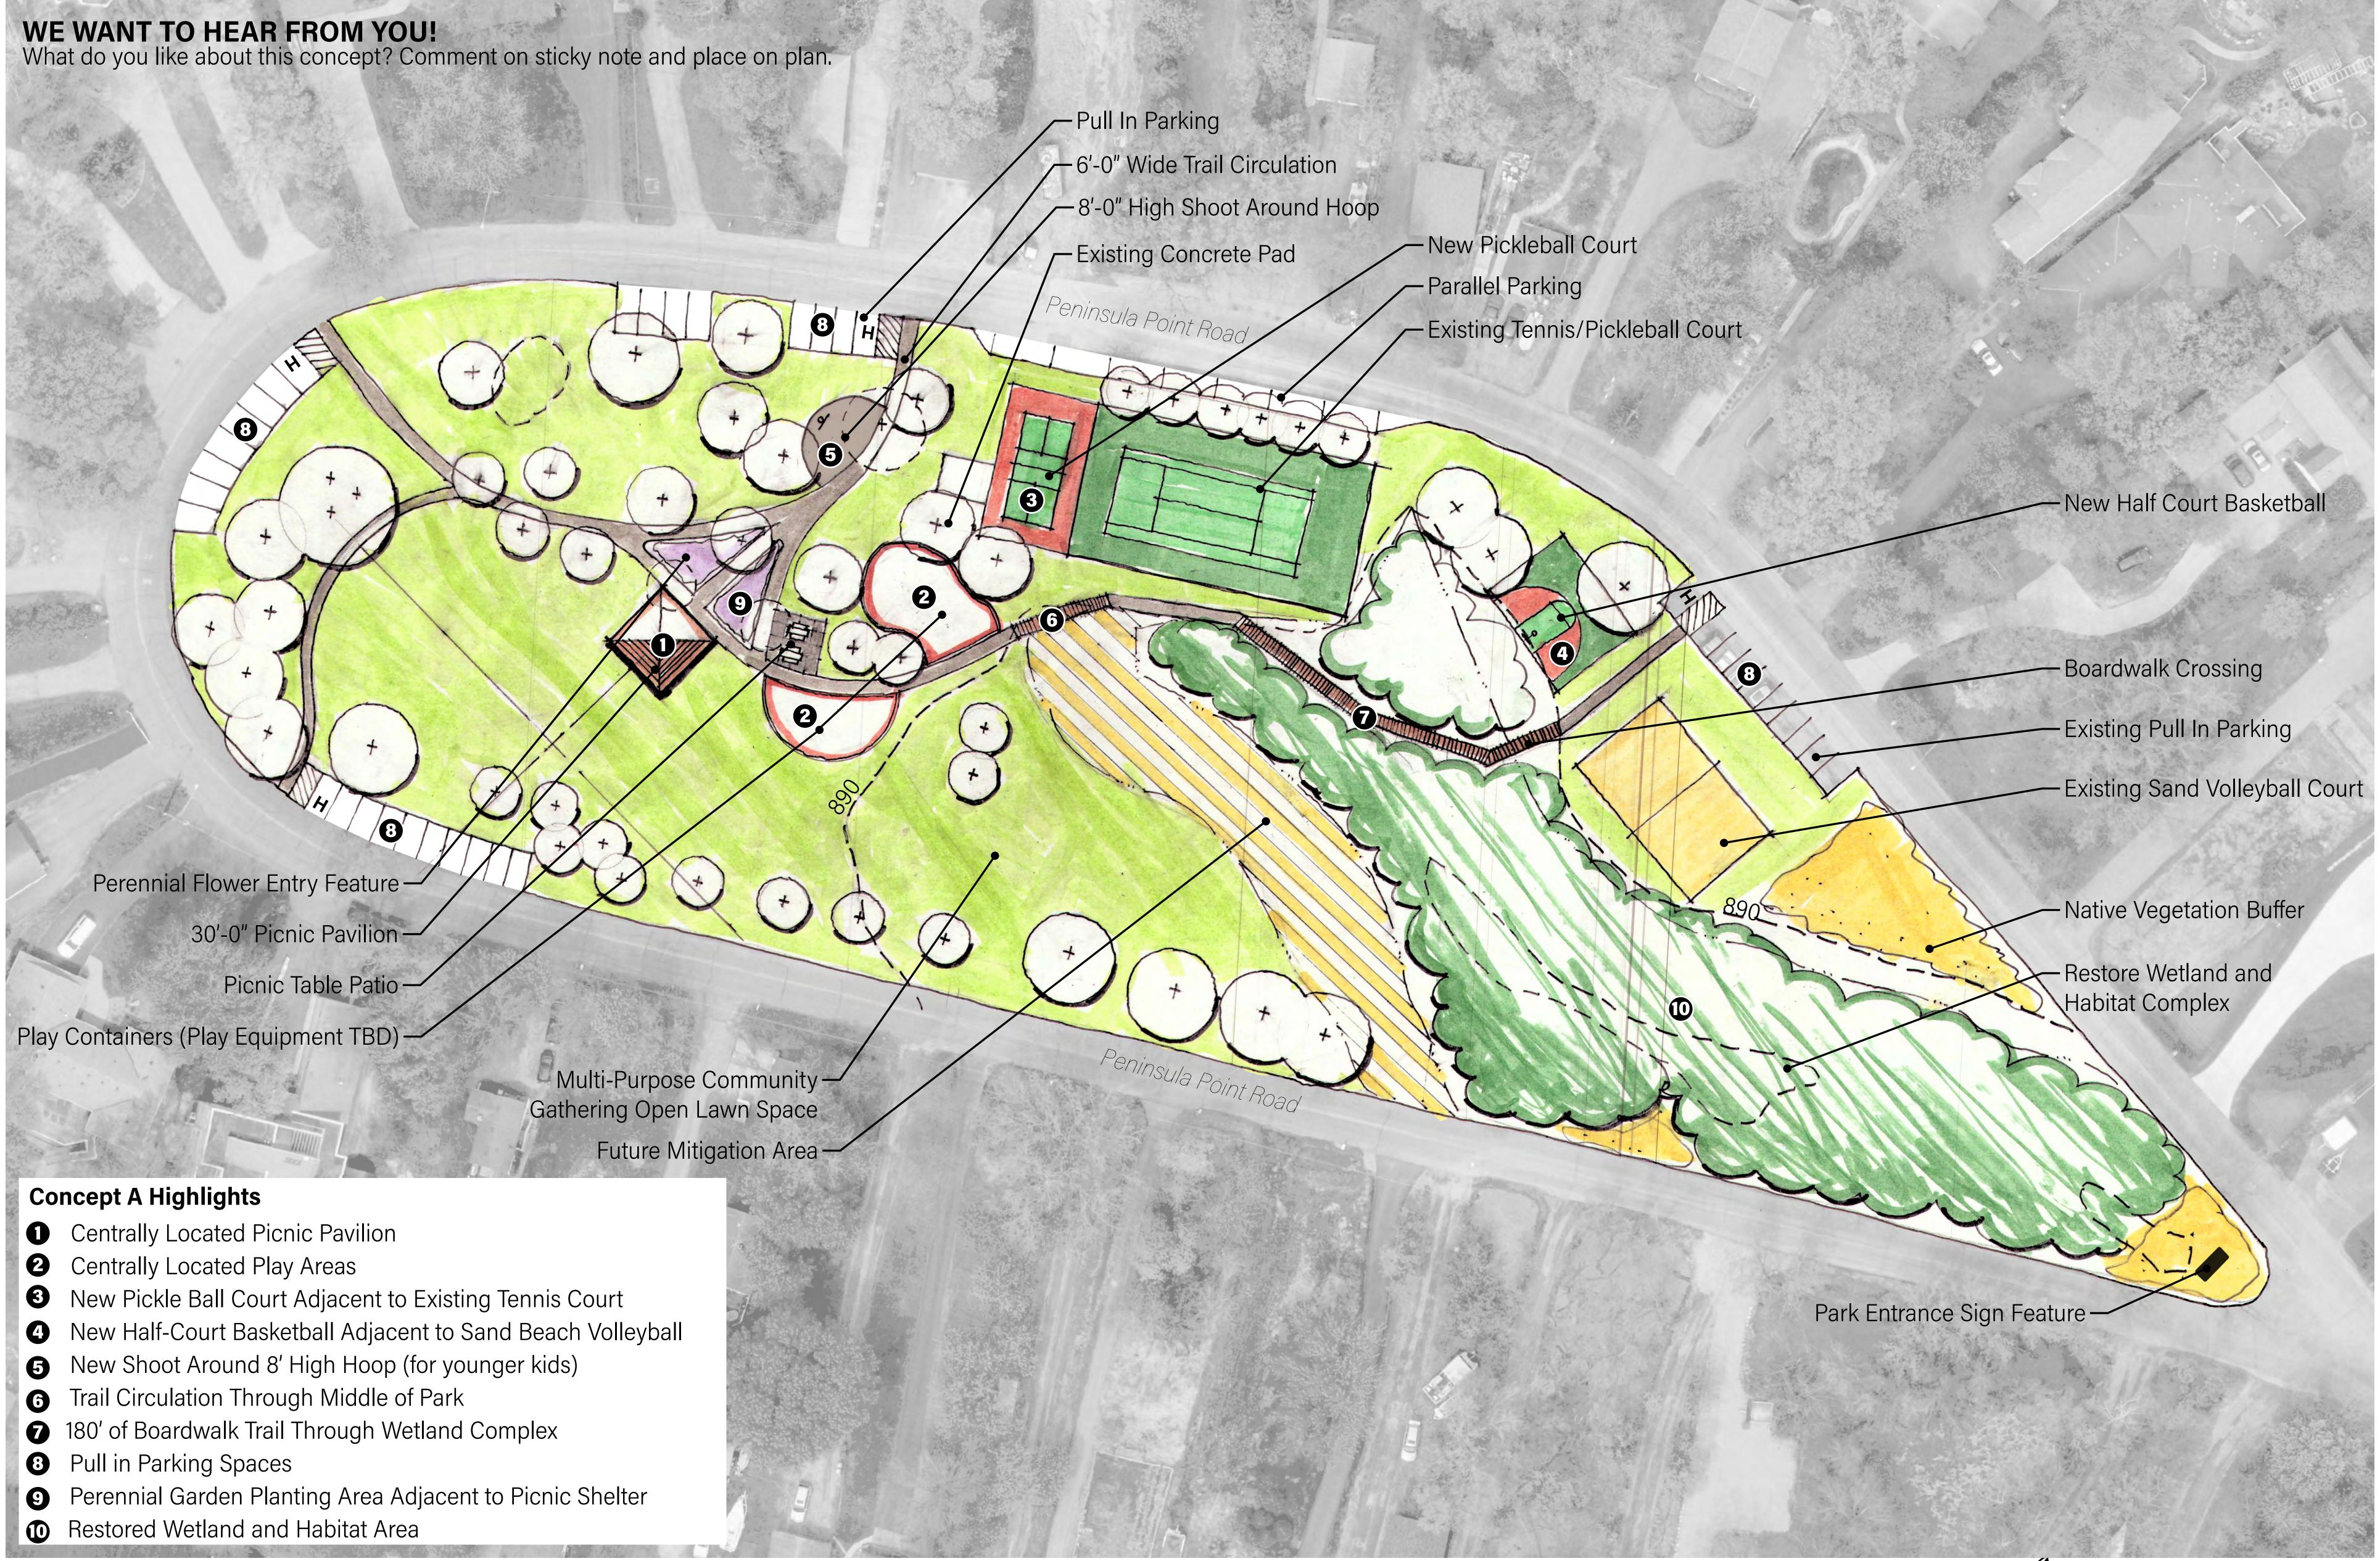

### CONCEPT A

PARK AMENITY SITE LOCATION SURVEY
Each park concept locates park amenities in different locations. What location of each park amenity do you like best? Place one dot per park amenity.

| PARK AMENITY                     | CONCEPT A | CONCEPT B | CONCEPT C |
|----------------------------------|-----------|-----------|-----------|
| PICNIC PAVILION                  |           |           |           |
| PLAYGROUND                       |           |           |           |
| COURT LAYOUT                     |           |           |           |
| TRAIL CIRCULATION                |           |           |           |
| MULTI-PURPOSE OPEN LAWN<br>SPACE |           |           |           |
| NATIVE VEGETATION                |           |           |           |
| PERENNIAL PLANTING<br>FEATURE    |           |           |           |

### PARK AMENITY PRIORITY SURVEY

Place numbered dot next to your top three park amenities you would like to see implemented in the park.

| PARK AMENITY                       | PARK AMENITY PRIORITY |
|------------------------------------|-----------------------|
| PICNIC PAVILION                    |                       |
| PLAYGROUND                         |                       |
| FULL COURT BASKETBALL              |                       |
| HALF COURT BASKETBALL              |                       |
| PICKLEBALL COURT                   |                       |
| TENNIS COURT                       |                       |
| COMBINED TENNIS & PICKLEBALL COURT |                       |
| TRAIL CIRCULATION                  |                       |
| MULTI-PURPOSE OPEN LAWN SPACE      |                       |
| NATIVE VEGETATION                  |                       |
| PERENNIAL PLANTING<br>FEATURE      |                       |