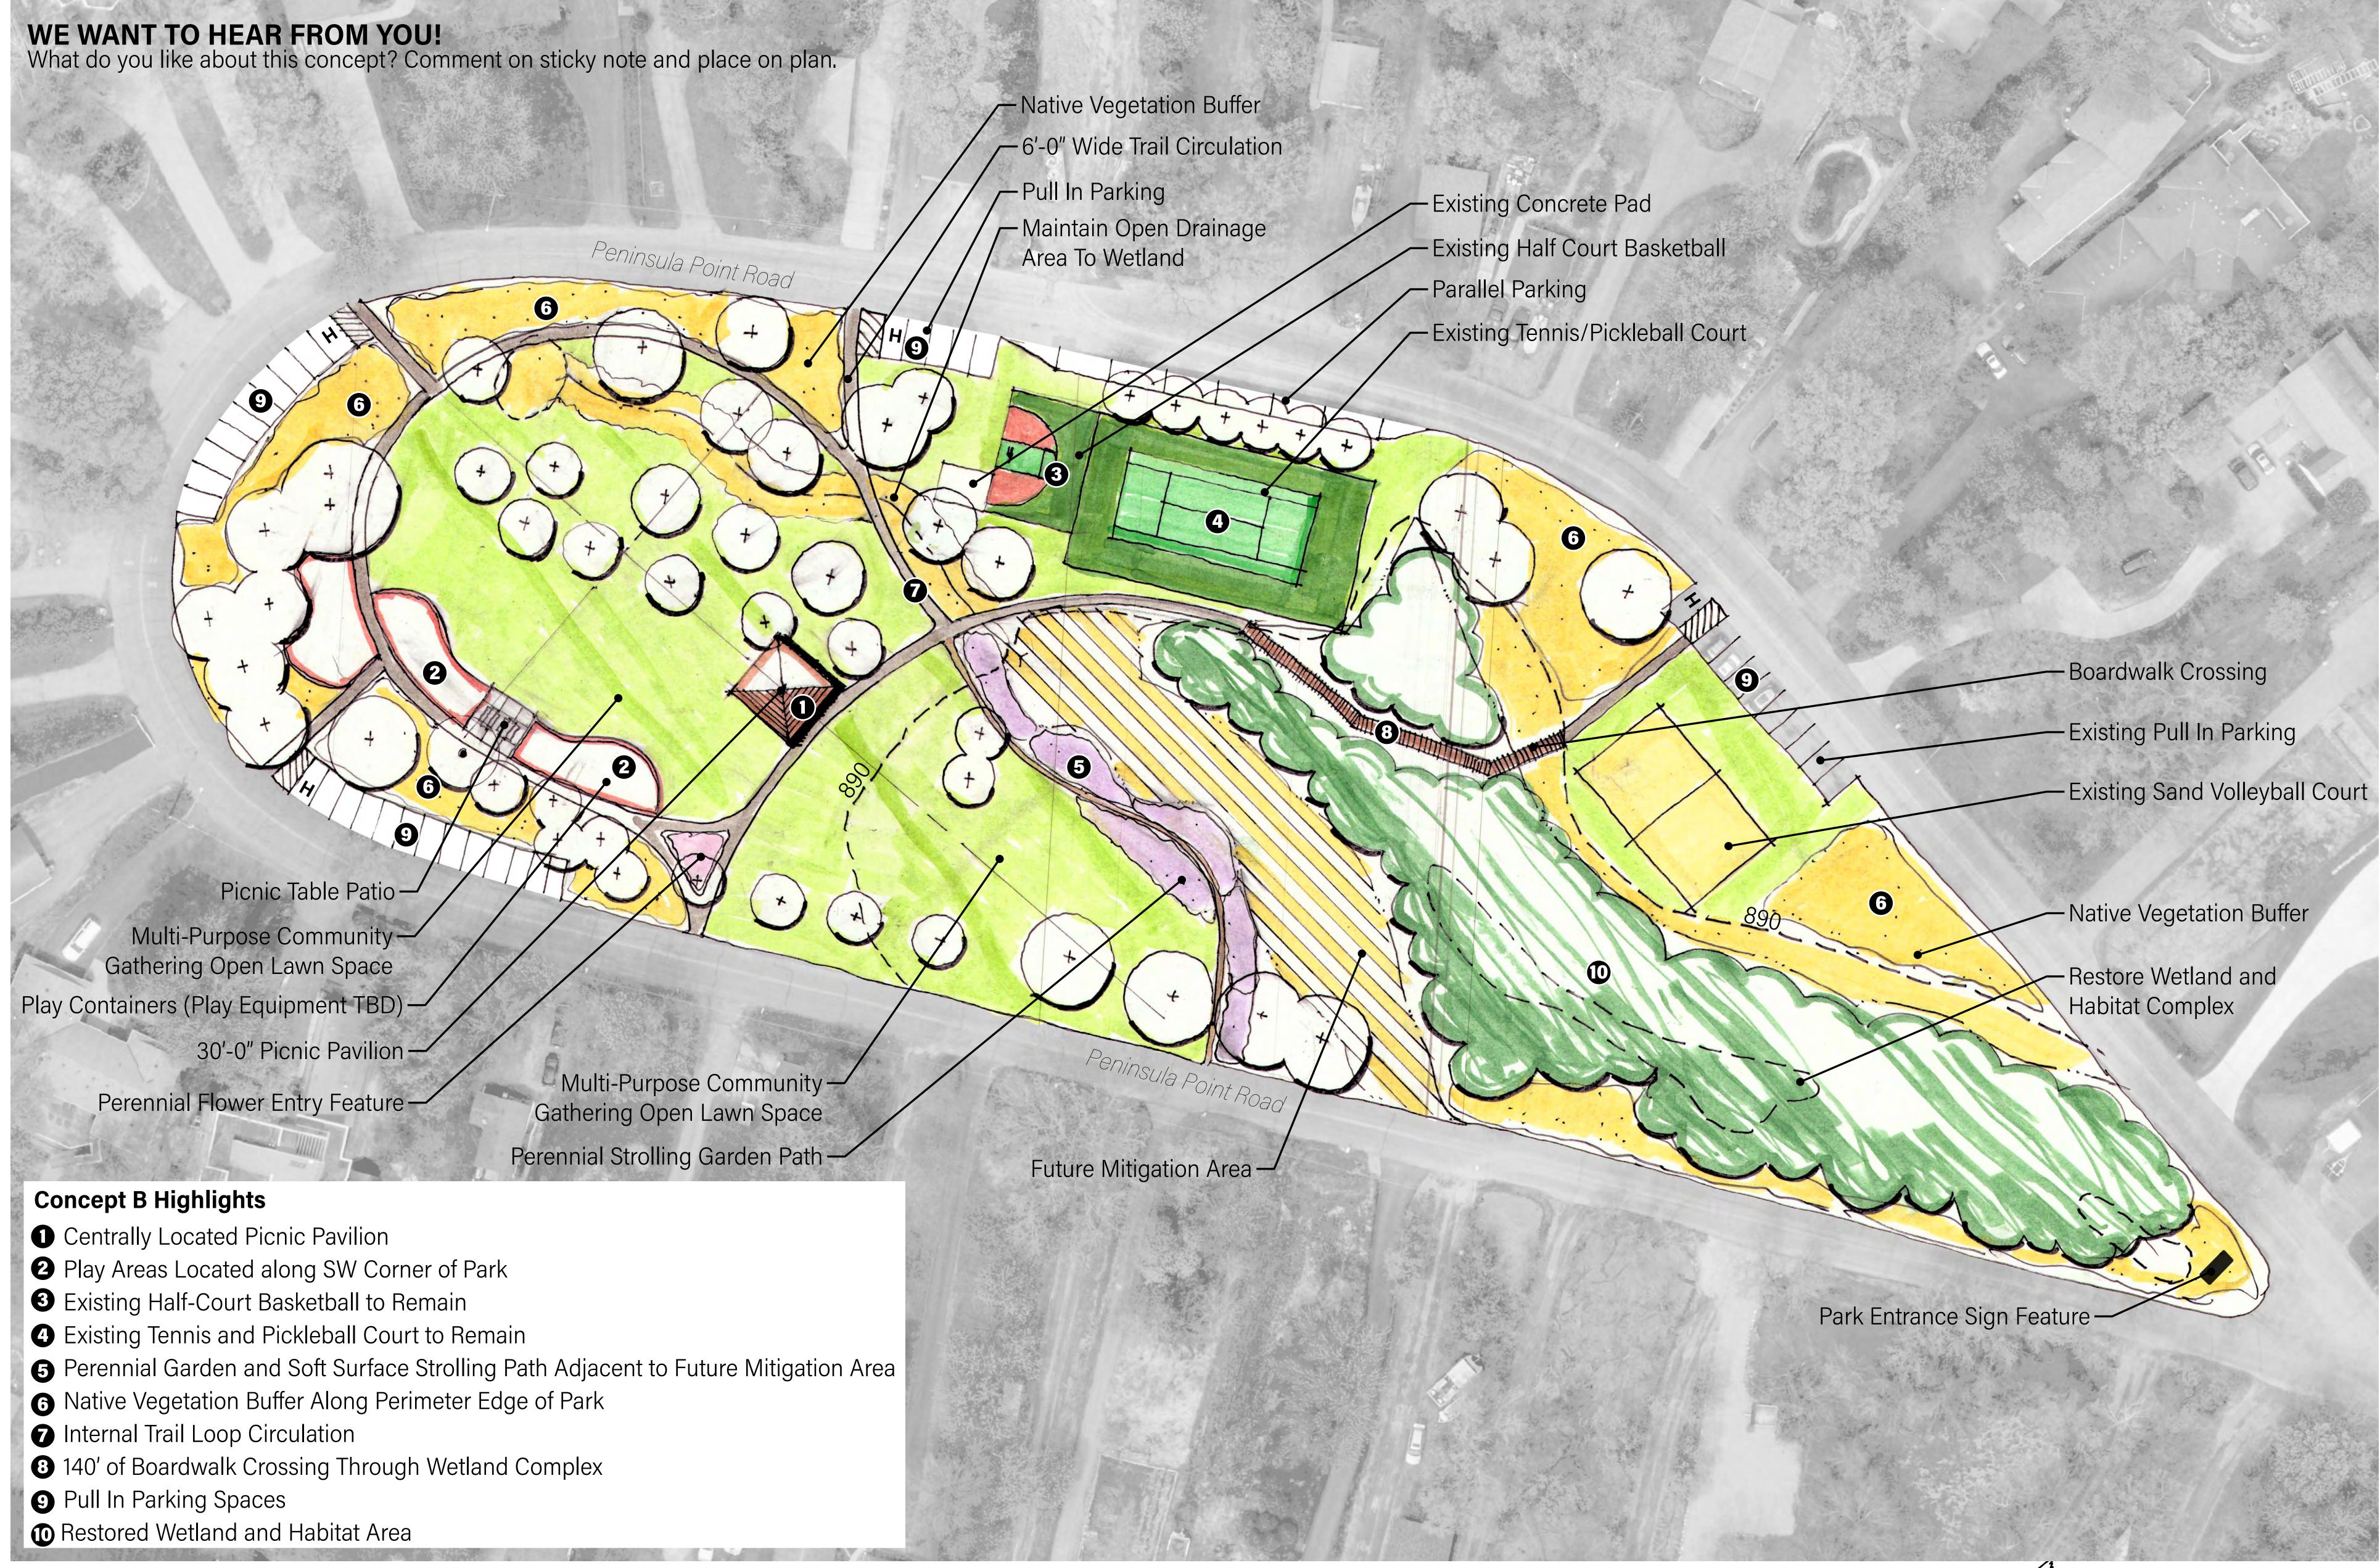

### CONCEPT A

PARK AMENITY SITE LOCATION SURVEY
Each park concept locates park amenities in different locations. What location of each park amenity do you like best? Place one dot per park amenity.

| PARK AMENITY                     | CONCEPT A | CONCEPT B | CONCEPT C |
|----------------------------------|-----------|-----------|-----------|
| PICNIC PAVILION                  |           |           |           |
| PLAYGROUND                       |           |           |           |
| COURT LAYOUT                     |           |           |           |
| TRAIL CIRCULATION                |           |           |           |
| MULTI-PURPOSE OPEN LAWN<br>SPACE |           |           |           |
| NATIVE VEGETATION                |           |           |           |
| PERENNIAL PLANTING<br>FEATURE    |           |           |           |

### PARK AMENITY PRIORITY SURVEY

Place numbered dot next to your top three park amenities you would like to see implemented in the park.

| PARK AMENITY                       | PARK AMENITY PRIORITY |
|------------------------------------|-----------------------|
| PICNIC PAVILION                    |                       |
| PLAYGROUND                         |                       |
| FULL COURT BASKETBALL              |                       |
| HALF COURT BASKETBALL              |                       |
| PICKLEBALL COURT                   |                       |
| TENNIS COURT                       |                       |
| COMBINED TENNIS & PICKLEBALL COURT |                       |
| TRAIL CIRCULATION                  |                       |
| MULTI-PURPOSE OPEN LAWN SPACE      |                       |
| NATIVE VEGETATION                  |                       |
| PERENNIAL PLANTING<br>FEATURE      |                       |