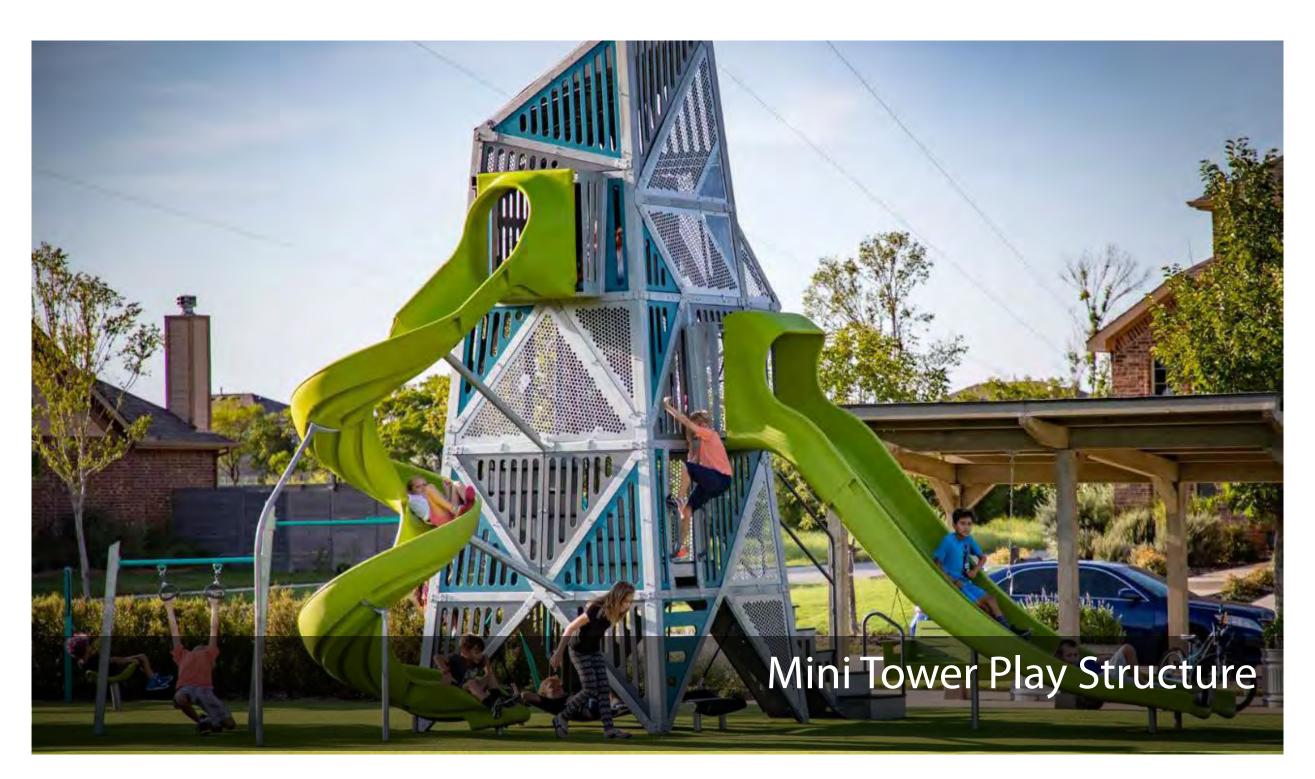

POTENTIAL PARK AMENITY CHARACTER SURVEY
Place dot on park amenity precedent image you like best. Place a maximum of 3 dots.

POTENTIAL PLAYGROUND CHARACTER SURVEY
Place dot on playground precedent image you like best. Place a maximum of 3 dots.