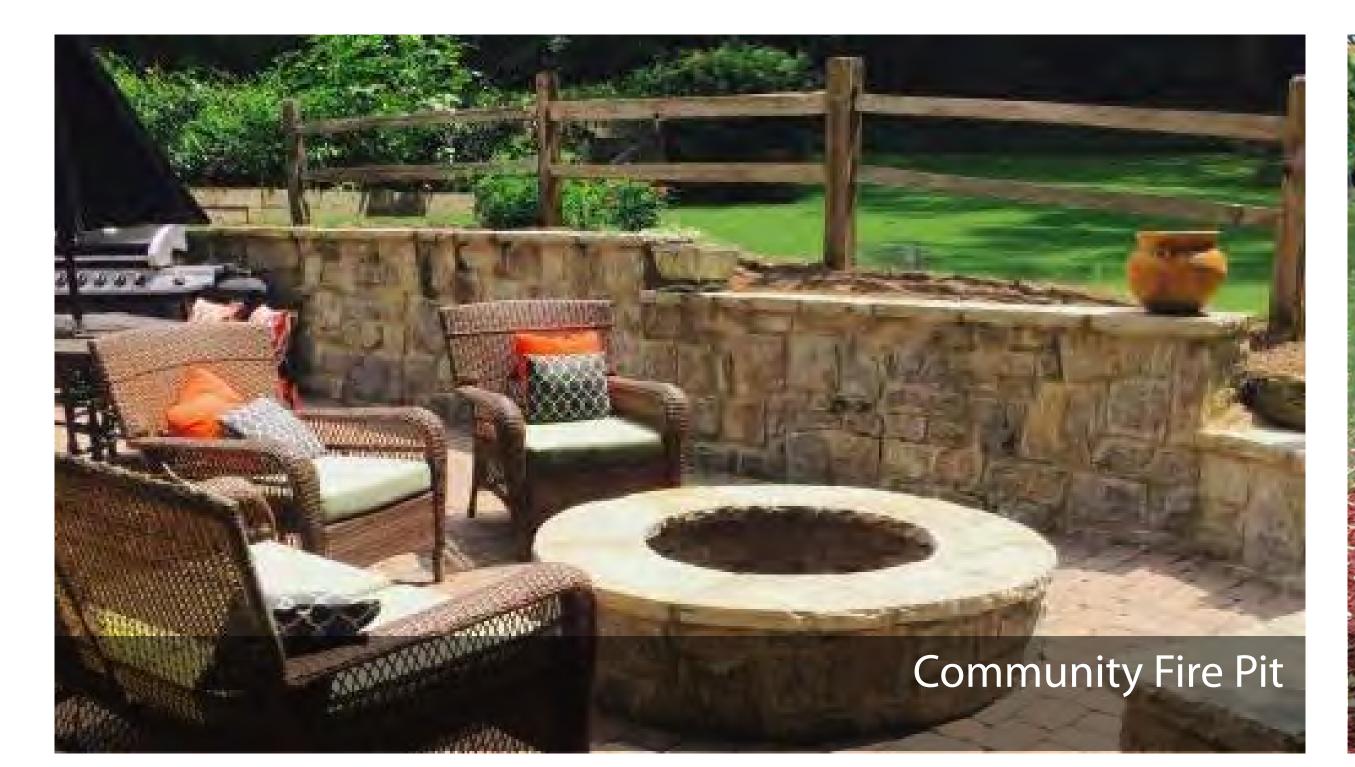

POTENTIAL PARK AMENITY CHARACTER SURVEY
Place dot on park amenity precedent image you like best. Place a maximum of 3 dots.

POTENTIAL PLAYGROUND CHARACTER SURVEY
Place dot on playground precedent image you like best. Place a maximum of 3 dots.