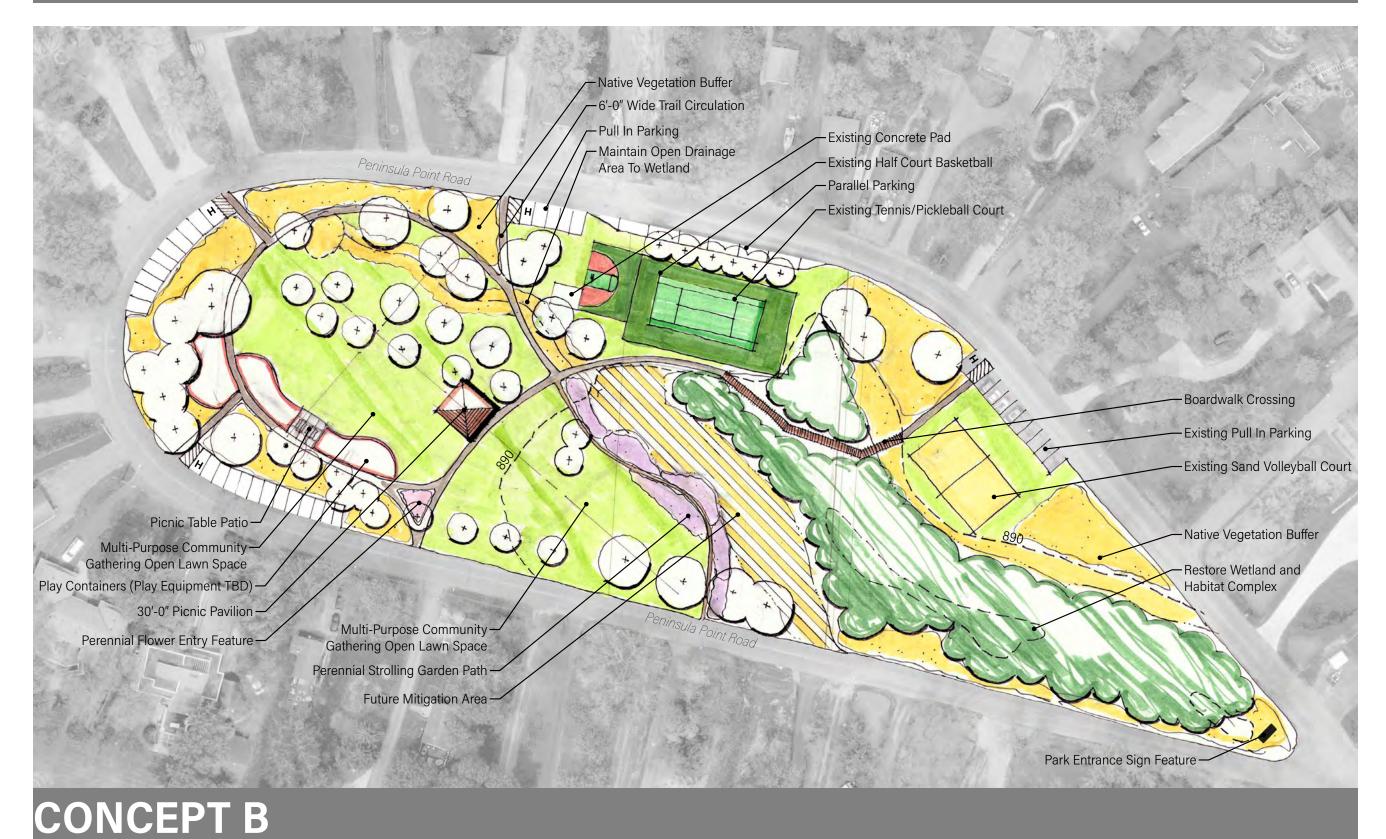

### CONCEPT A

PARK AMENITY SITE LOCATION SURVEY
Each park concept locates park amenities in different locations. What location of each park amenity do you like best? Place one dot per park amenity.

| PARK AMENITY                     | CONCEPT A | CONCEPT B | CONCEPT C |
|----------------------------------|-----------|-----------|-----------|
| PICNIC PAVILION                  |           |           |           |
| PLAYGROUND                       |           |           |           |
| COURT LAYOUT                     |           |           |           |
| TRAIL CIRCULATION                |           |           |           |
| MULTI-PURPOSE OPEN LAWN<br>SPACE |           |           |           |
| NATIVE VEGETATION                |           |           |           |
| PERENNIAL PLANTING<br>FEATURE    |           |           |           |