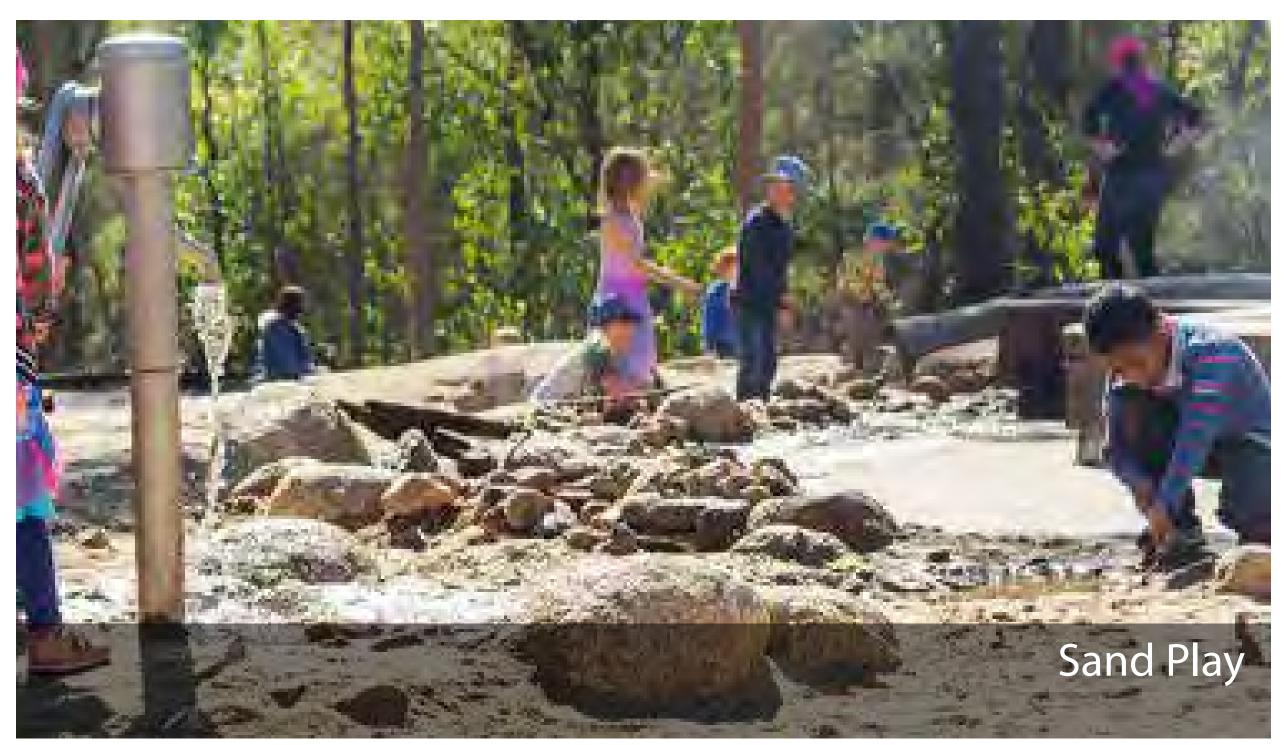

POTENTIAL PARK AMENITY CHARACTER SURVEY
Place dot on park amenity precedent image you like best. Place a maximum of 3 dots.

POTENTIAL PLAYGROUND CHARACTER SURVEY
Place dot on playground precedent image you like best. Place a maximum of 3 dots.