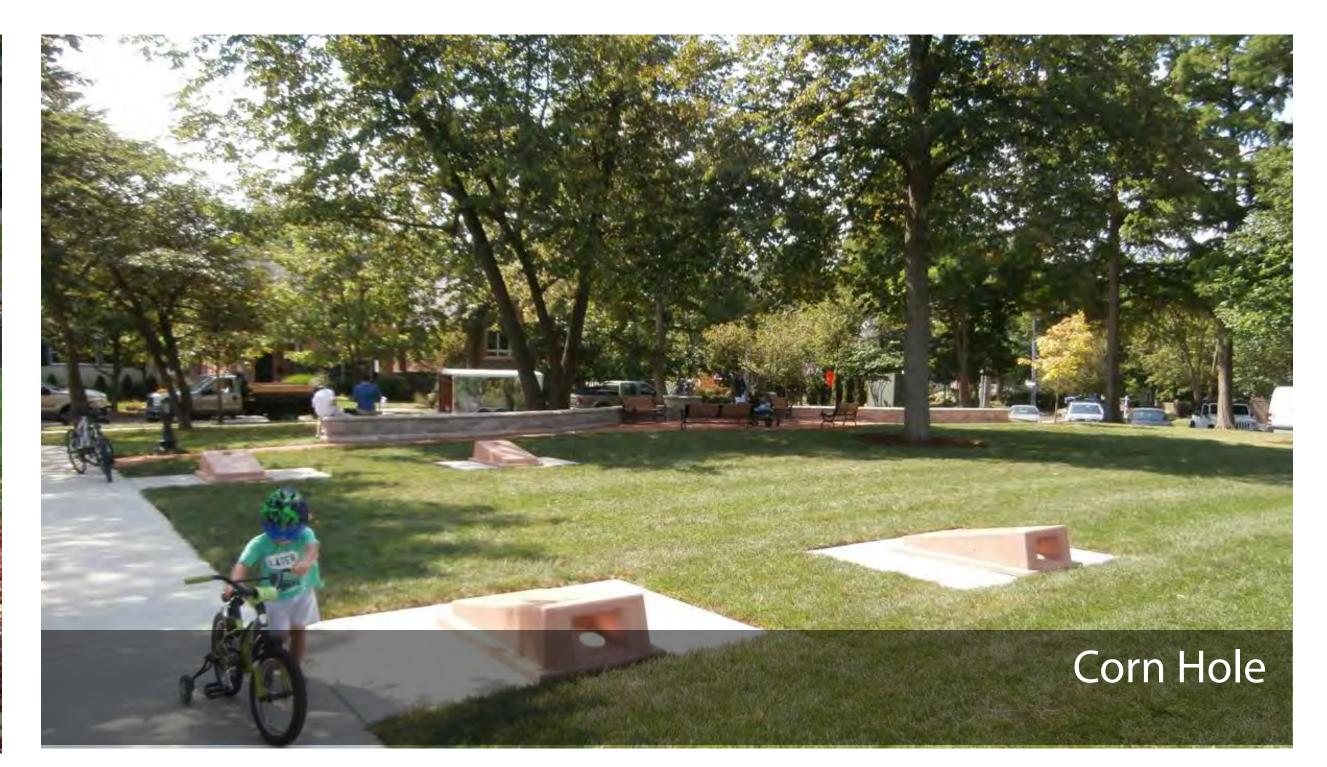

POTENTIAL PARK AMENITY CHARACTER SURVEY
Place dot on park amenity precedent image you like best. Place a maximum of 3 dots.

POTENTIAL PLAYGROUND CHARACTER SURVEY
Place dot on playground precedent image you like best. Place a maximum of 3 dots.