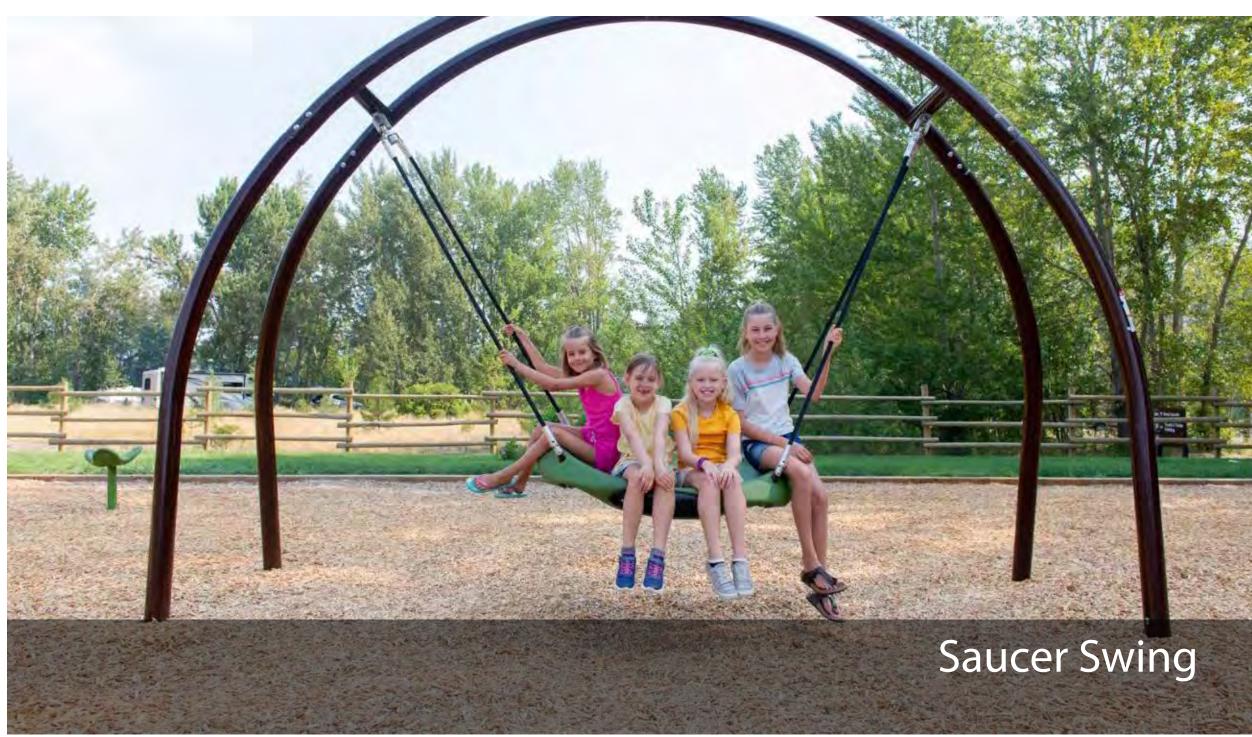

POTENTIAL PARK AMENITY CHARACTER SURVEY
Place dot on park amenity precedent image you like best. Place a maximum of 3 dots.

POTENTIAL PLAYGROUND CHARACTER SURVEY
Place dot on playground precedent image you like best. Place a maximum of 3 dots.