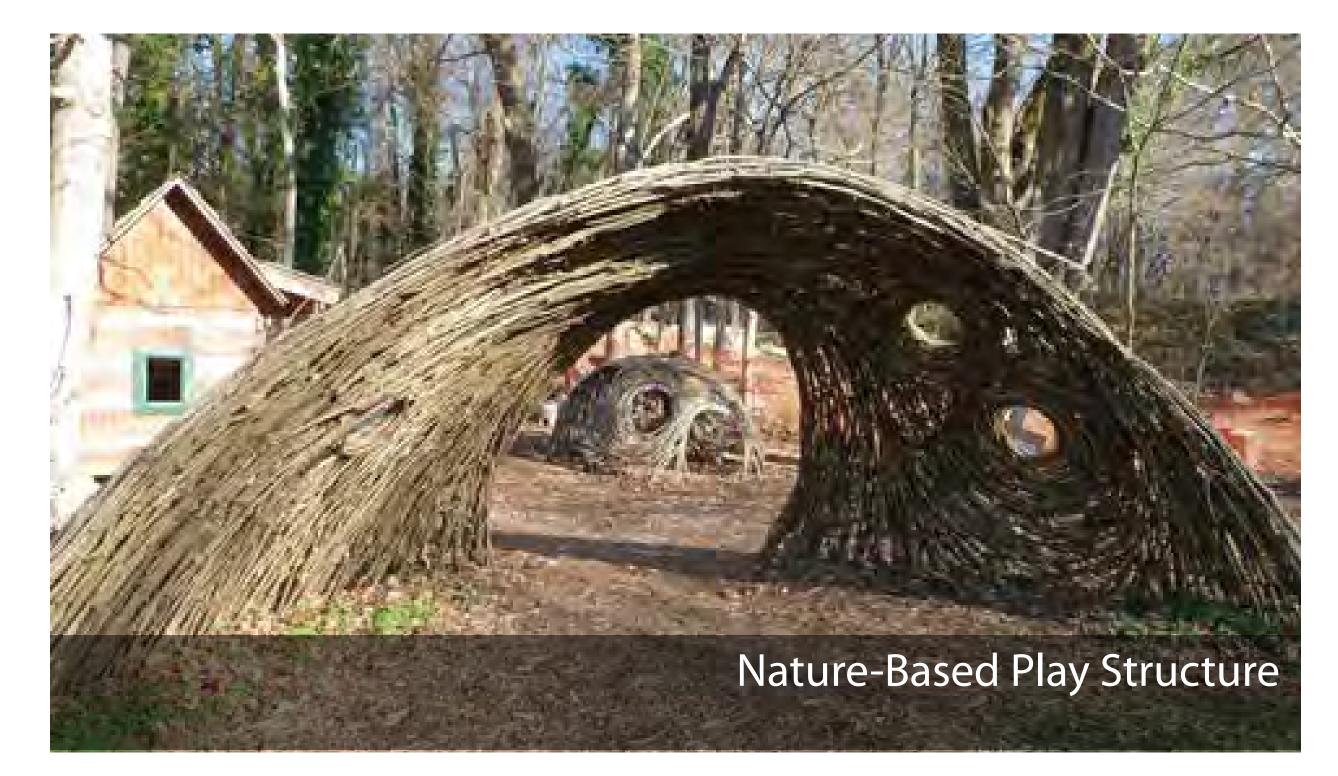

POTENTIAL PARK AMENITY CHARACTER SURVEY
Place dot on park amenity precedent image you like best. Place a maximum of 3 dots.

POTENTIAL PLAYGROUND CHARACTER SURVEY
Place dot on playground precedent image you like best. Place a maximum of 3 dots.