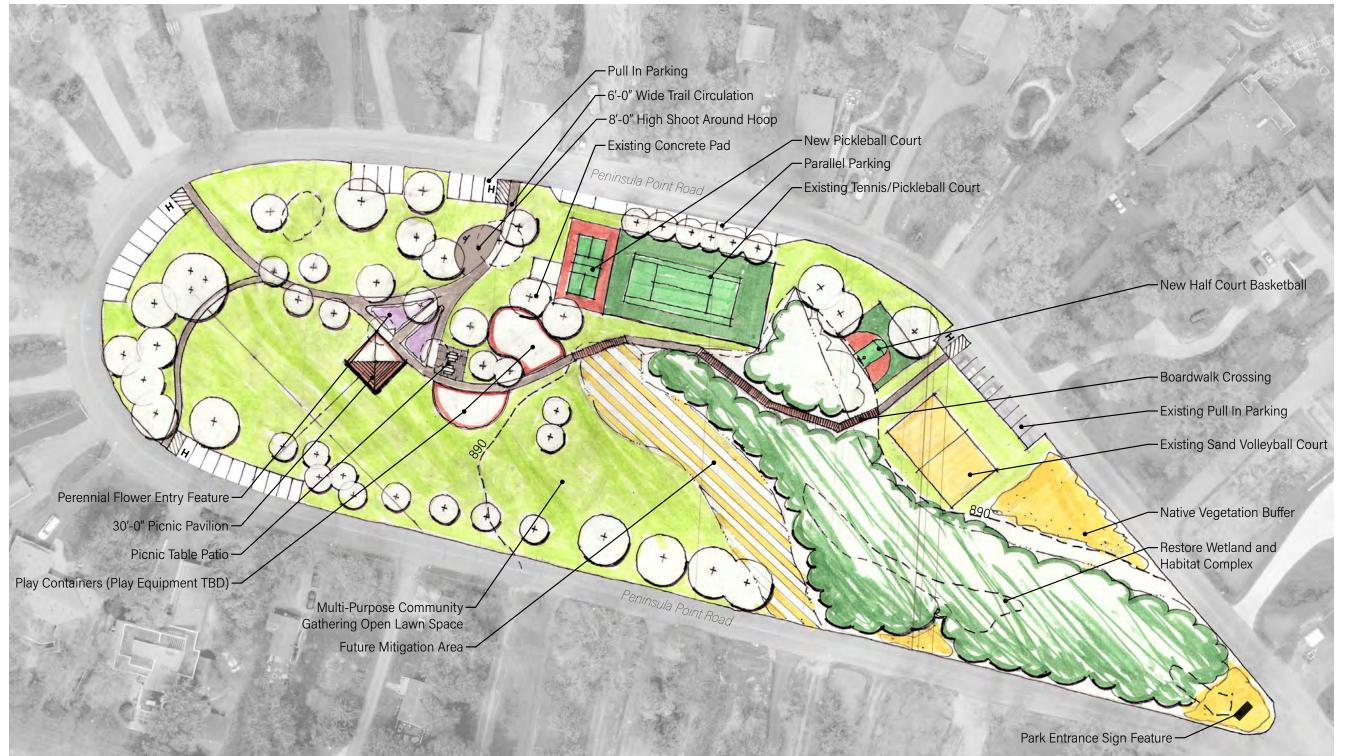

### CONCEPT A

PARK AMENITY SITE LOCATION SURVEY
Each park concept locates park amenities in different locations. What location of each park amenity do you like best? Place one dot per park amenity.

| PARK AMENITY                     | CONCEPT A | CONCEPT B | CONCEPT C |
|----------------------------------|-----------|-----------|-----------|
| PICNIC PAVILION                  |           |           |           |
| PLAYGROUND                       |           |           |           |
| COURT LAYOUT                     |           |           |           |
| TRAIL CIRCULATION                |           |           |           |
| MULTI-PURPOSE OPEN LAWN<br>SPACE |           |           |           |
| NATIVE VEGETATION                |           |           |           |
| PERENNIAL PLANTING<br>FEATURE    |           |           |           |