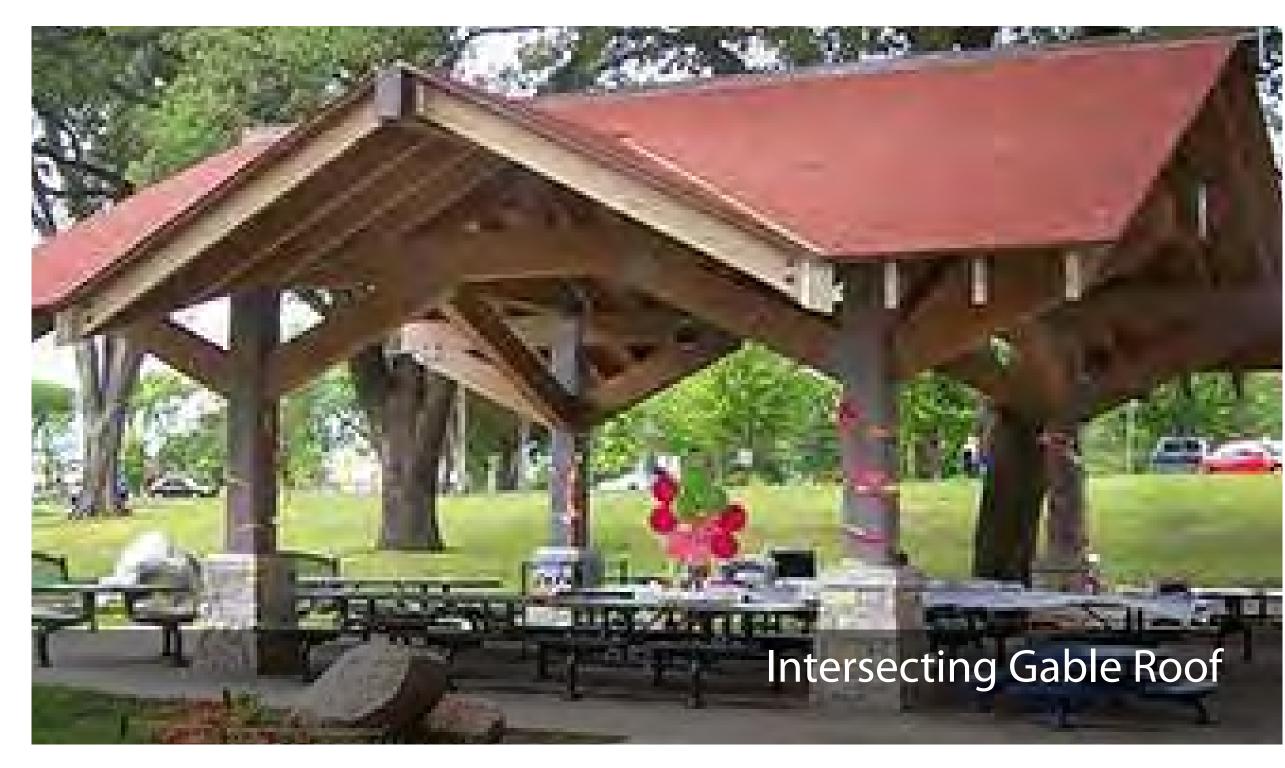

POTENTIAL PARK AMENITY CHARACTER SURVEY
Place dot on park amenity precedent image you like best. Place a maximum of 3 dots.

POTENTIAL PLAYGROUND CHARACTER SURVEY
Place dot on playground precedent image you like best. Place a maximum of 3 dots.