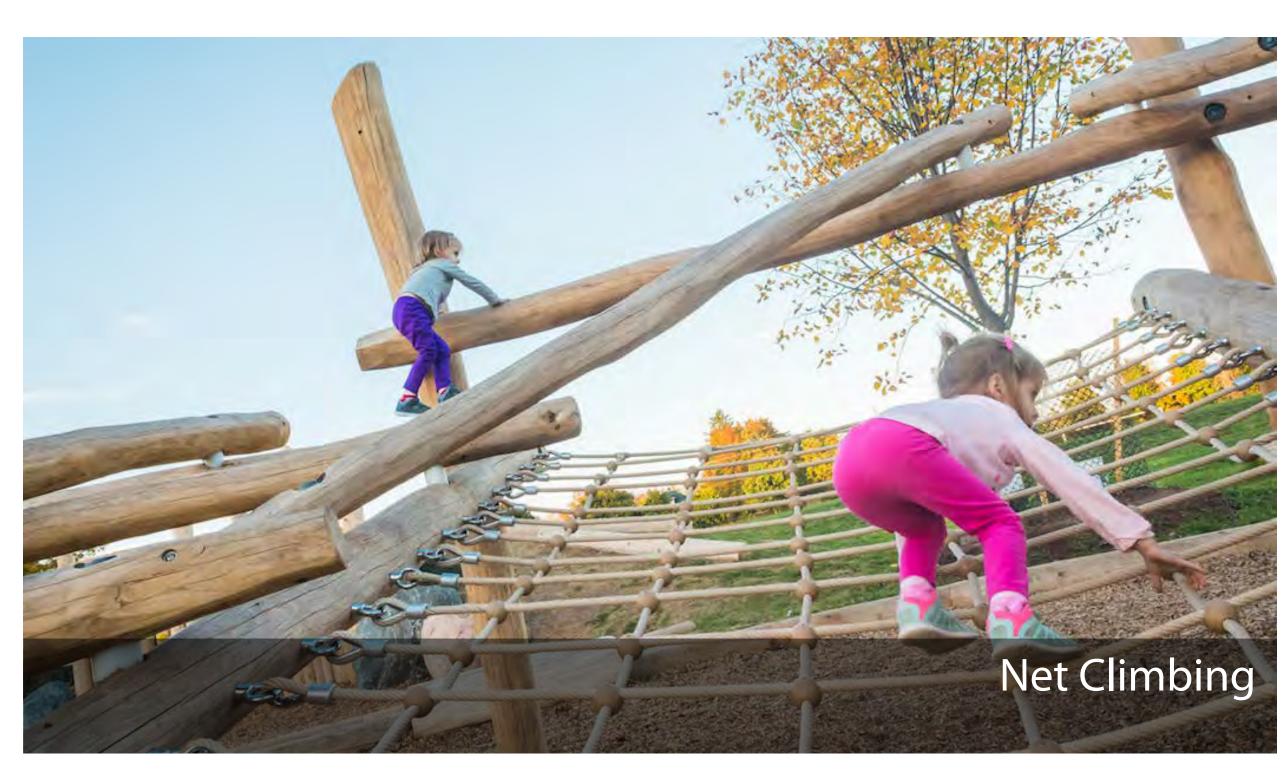

POTENTIAL PARK AMENITY CHARACTER SURVEY
Place dot on park amenity precedent image you like best. Place a maximum of 3 dots.

POTENTIAL PLAYGROUND CHARACTER SURVEY
Place dot on playground precedent image you like best. Place a maximum of 3 dots.