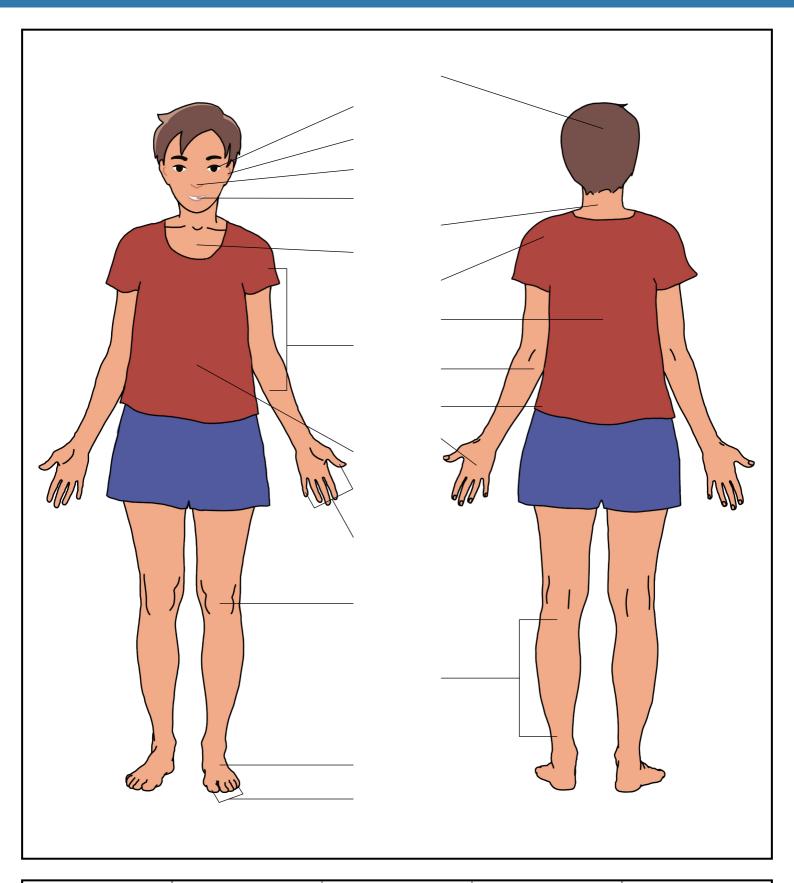

## Labeling Worksheets

kamiapp.com/library

| Mouth   | Chest  | Le     | gs | Hands | Nose    |
|---------|--------|--------|----|-------|---------|
| Arms    | Back   | Ears   |    | Head  | Feet    |
| Hips    | Eyes   | Toes   |    | Knees | Neck    |
| Abdomen | Should | ers El |    | bows  | Fingers |

| Mouth   | Chest  | Le     | gs  | Hands | Nose    |
|---------|--------|--------|-----|-------|---------|
| Arms    | Back   | Ec     | ars | Head  | Feet    |
| Hips    | Eyes   | Toes   |     | Knees | Neck    |
| Abdomen | Should | lers E |     | lbows | Fingers |