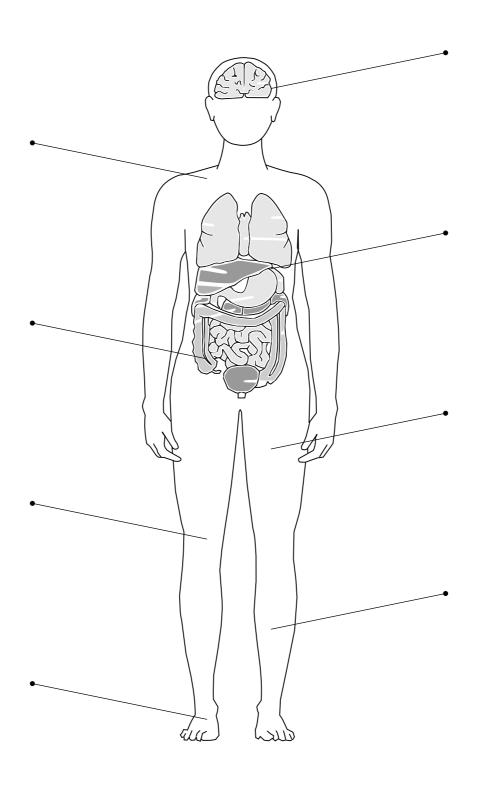

| Large Intestine | Kidneys | Heart           |  |  |
|-----------------|---------|-----------------|--|--|
| Stomach         | Brain   | Liver           |  |  |
| Lungs           | Bladder | Small Intestine |  |  |