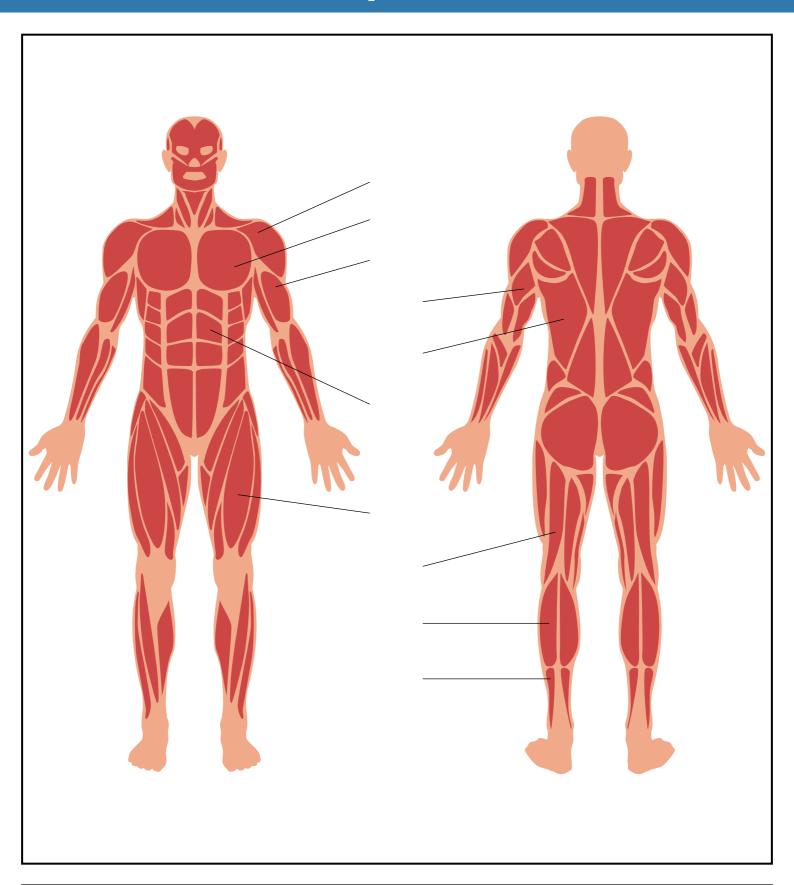

| Spine    |  | Pat  | ella   | Fibula  |       |
|----------|--|------|--------|---------|-------|
| Femur    |  | Ribs | s Ulna |         | Skull |
| Tibia Ra |  | dius |        | Humerus |       |

| Quadriceps |            | Delt             | oids   | Gastrocnemius |         |
|------------|------------|------------------|--------|---------------|---------|
| Pectorals  | als Biceps |                  | Soleus |               | Triceps |
| Abdominals |            | Latissimus Dorsi |        | Hamstrings    |         |