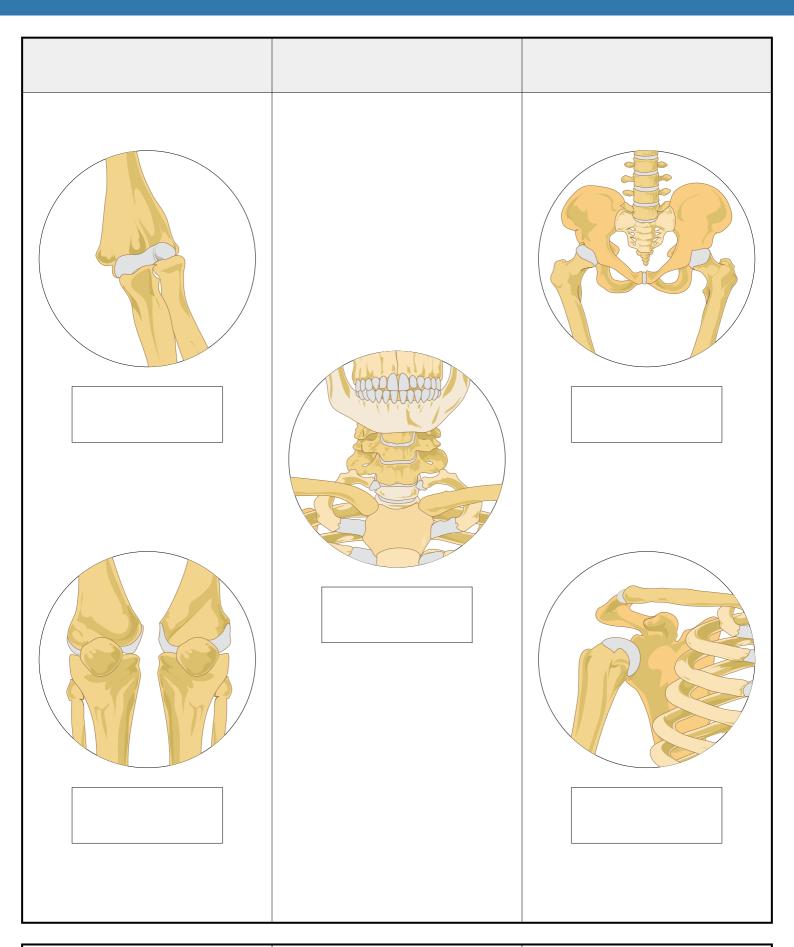

| Pivot joints |         | Ball and socket joints |  |      | Hinge joints |      |       |
|--------------|---------|------------------------|--|------|--------------|------|-------|
| sho          | oulders | elbows                 |  | neck |              | hips | knees |