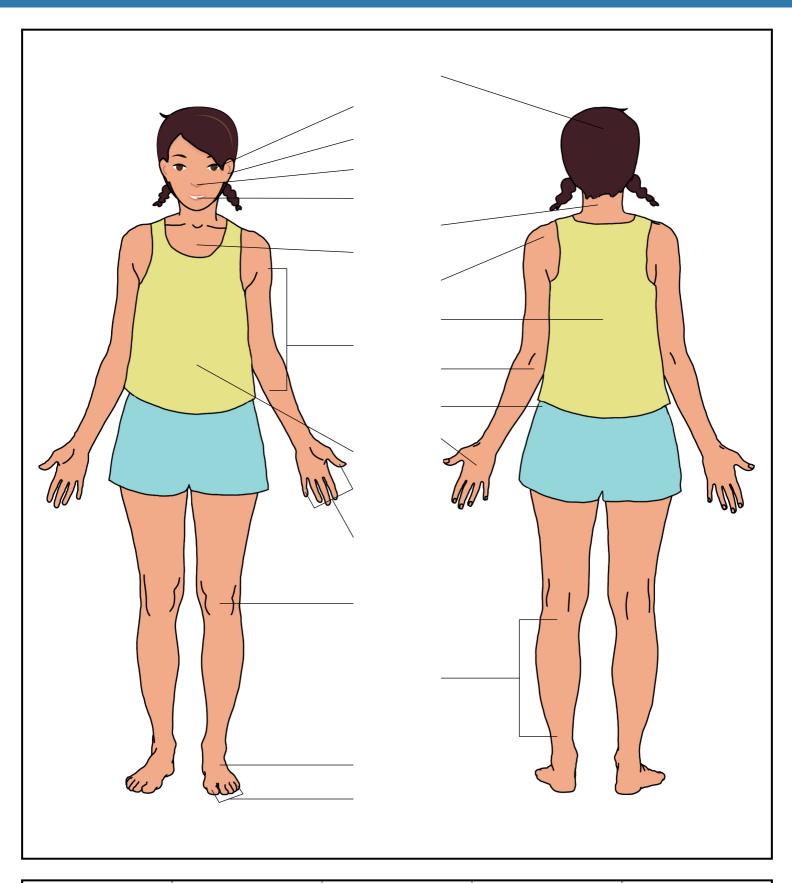

## Labeling Worksheets

kamiapp.com/library

| Mouth   | Chest  | Le     | gs | Hands | Nose    |
|---------|--------|--------|----|-------|---------|
| Arms    | Back   | Ears   |    | Head  | Feet    |
| Hips    | Eyes   | Toes   |    | Knees | Neck    |
| Abdomen | Should | ers El |    | bows  | Fingers |

| Mouth   | Chest  | Le     | gs  | Hands | Nose    |
|---------|--------|--------|-----|-------|---------|
| Arms    | Back   | Ec     | ars | Head  | Feet    |
| Hips    | Eyes   | Toes   |     | Knees | Neck    |
| Abdomen | Should | lers E |     | lbows | Fingers |