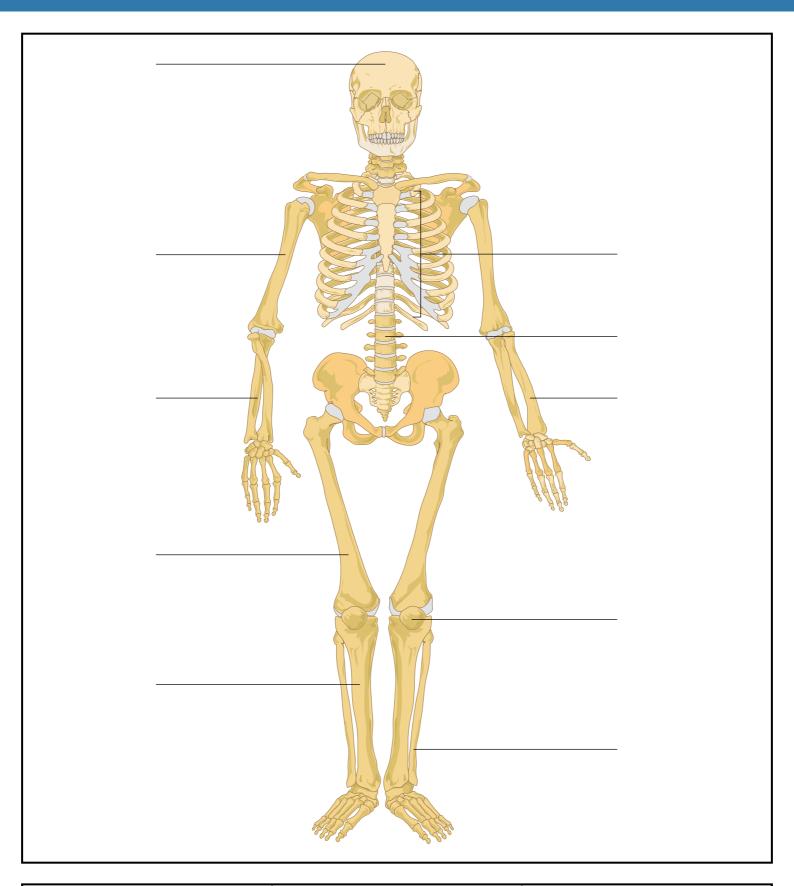

| Spine    |  | Pat  | ella   | Fibula  |       |
|----------|--|------|--------|---------|-------|
| Femur    |  | Ribs | s Ulna |         | Skull |
| Tibia Ra |  | dius |        | Humerus |       |

| Quadriceps |            | Delt             | oids   | Gastrocnemius |         |
|------------|------------|------------------|--------|---------------|---------|
| Pectorals  | als Biceps |                  | Soleus |               | Triceps |
| Abdominals |            | Latissimus Dorsi |        | Hamstrings    |         |