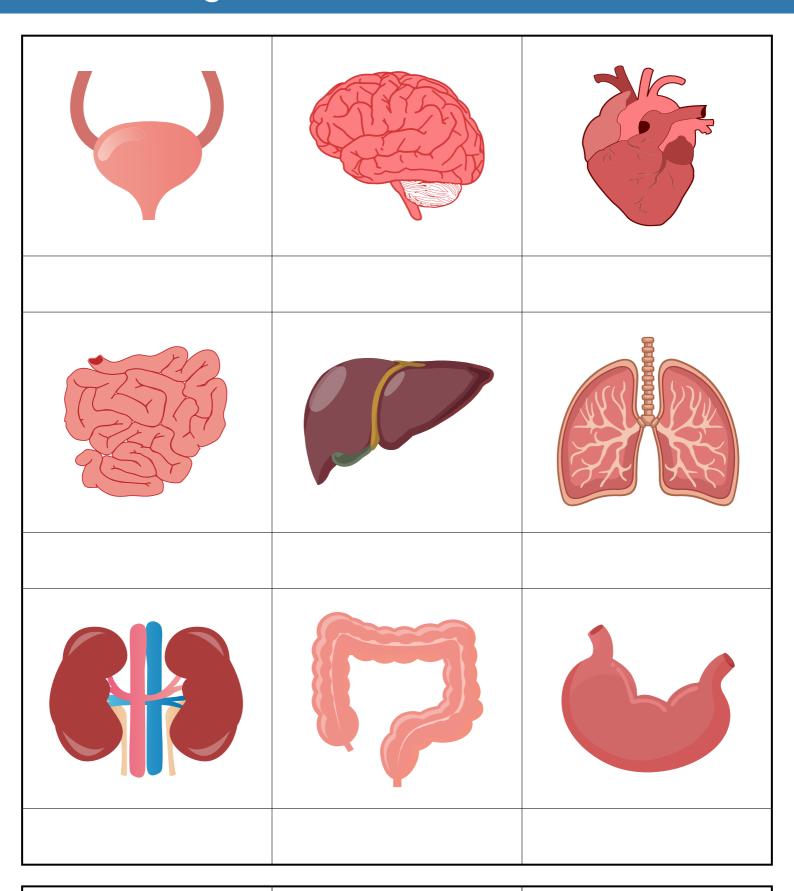

| Large Intestine | Kidneys | Heart           |  |  |
|-----------------|---------|-----------------|--|--|
| Stomach         | Brain   | Liver           |  |  |
| Lungs           | Bladder | Small Intestine |  |  |