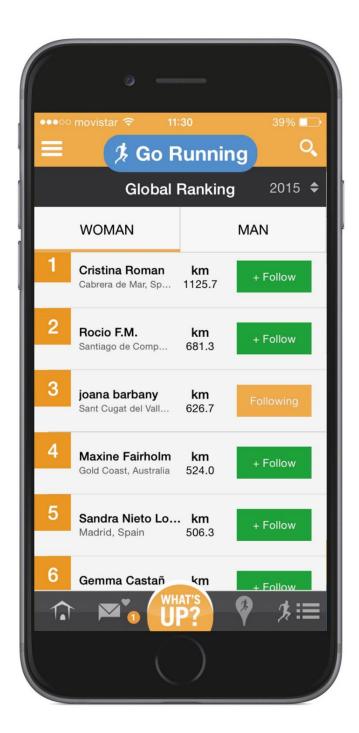

# 9 RANKINGS

## 9.1 RANKING GUIDE

To promote competition between RunnerSquare users, we have created a male and female ranking.

Not only will this include races but workouts too.