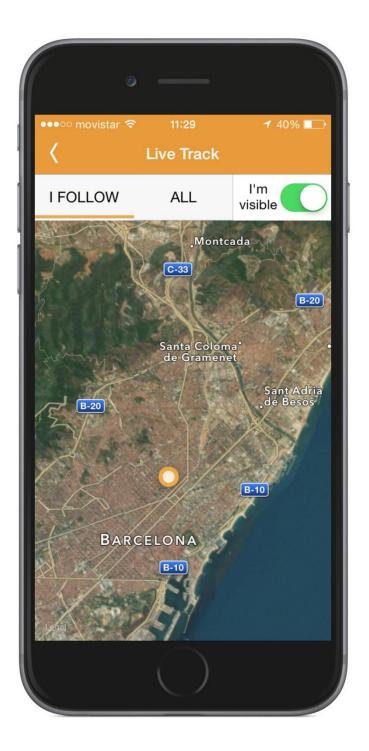

# 8.5 LIVE TRACK

If you wish to know where your mates, friends or family are running, Live Track is the best tool to know where they are.

If you do not want to be visible when you are running for other users, disable this option before you go running.