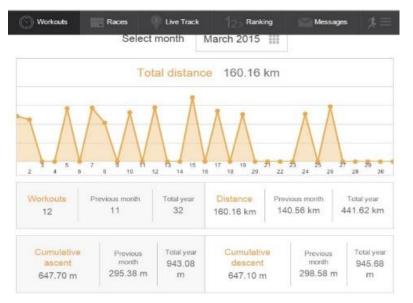

# 7.2 WEBSITE

Once you have signed up go to my workouts screen. Here you will be able to analyse your training stats: time, cumulative ascent and descent, distance and average pace.

Furthermore, you have the option to manually add a workout with a description, date, distance, type of workout and upload a photograph.