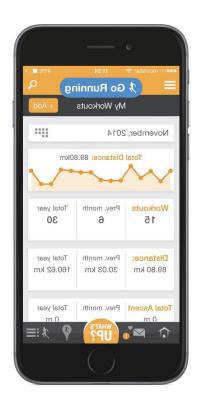

## 7.1 App

Once you have signed up, go running. After click in the workouts section to observe all your training stats: time, cumulative ascent and descent, distance and average pace.

Furthermore, you have the option to manually add a workout with a description, date, distance, type of workout and upload a photograph.

For Android users: Remember to enable, in your phone settings, high precision in your GPS and disable Wi-Fi. This way the running distance will be measures much more precisely.