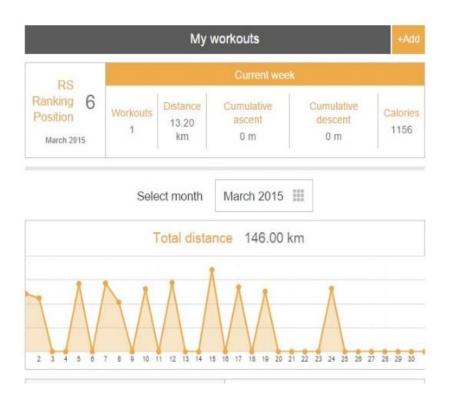

# 7.2 WEBSITE

Once you have signed up go to my workouts screen. Here you will be able to analyse your training stats: time, cumulative ascent and descent, distance and average pace.

Furthermore, you have the option to manually add a workout with a description, date, distance, type of workout and upload a photograph.