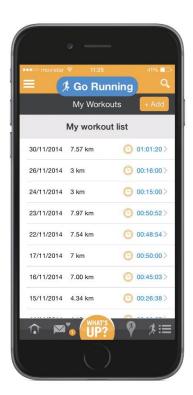

## 7.1 App

Once you have signed up, go running. After click in the workouts section to observe all your training stats: time, cumulative ascent and descent, distance and average pace.

Furthermore, you have the option to manually add a workout with a description, date, distance, type of workout and upload a photograph.

For Android users: Remember to enable, in your phone settings, high precision in your GPS and disable Wi-Fi. This way the running distance will be measures much more precisely.