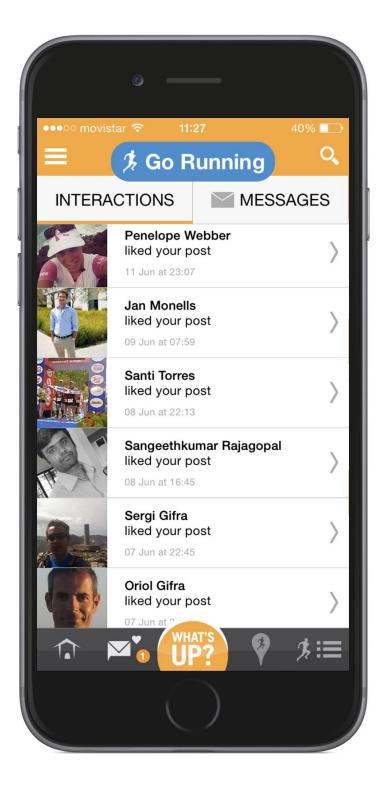

# 8.2 INTERACTIONS/MESSAGES

In this bloc you will be able to send private messages to your friends and also look at the interactions of other people in your published workouts.