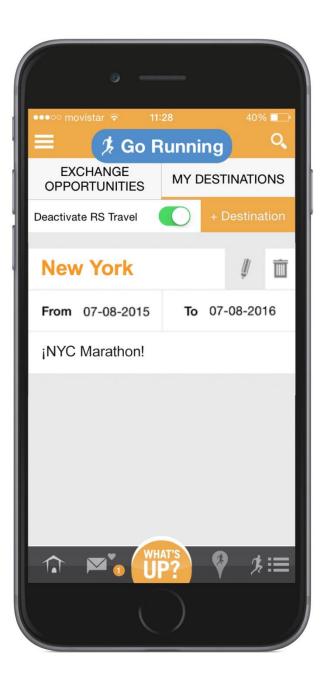

## 8.4 RS TRAVEL

If you want to go running worldwide, here you will be able to exchange your house with other stranger runners so that you can save money. Go and meet other people with the same hobby as you.