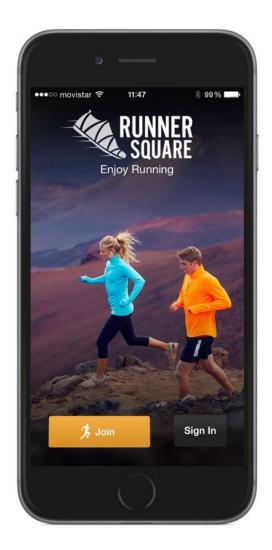

# 1 HOW TO START USING RUNNER SQUARE

- 1. Download the App.
- 2. Sign up.
- 3. When you sign in RunnerSquare, you are going to be asked to confirm your email address in your inbox mail. Just after you will receive a welcome mail to the App.
- 4. Start running!