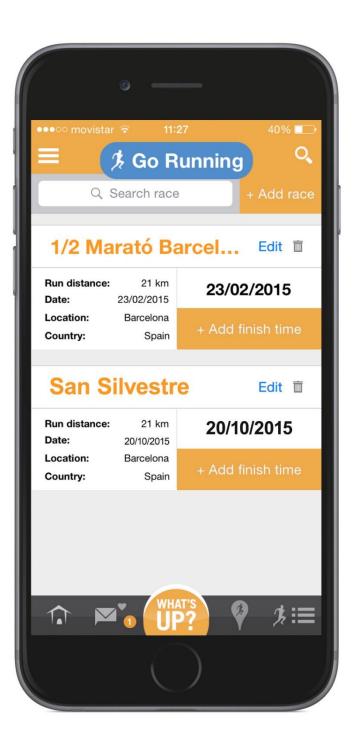

|              | Type of workout         | Type of workout   |                     | T                 |    |  |
|            |              |                         | Save changes      |                     |                   |    |  |
|            |              |                         |                   |                     |                   |    |  |
|            |              |                         |                   |                     |                   |    |  |
|            |              |                         |                   |                     |                   |    |  |
|            |              | Distance<br>Finish time | Distance Units (  | Miles 🖲 Km          | Seconds •         |    |  |





# 8 FEATURES

# 8.1 RACES

Click Click







# 8.2 INTERACTIONS/MESSAGES

In this bloc you will be able to send private messages to your friends and also look at the interactions of other people in your published workouts.







# 8.3 MY GROUPS

Create your runner group to interact directly with them. You will see their posts, comment them likes and more.

## 8.4 RS TRAVEL

If you want to go running worldwide, here you will be able to exchange your house with other stranger runners so that you can save money. Go and meet other people with the same hobby as you.







# 8.5 LIVE TRACK

If you wish to know where your mates, friends or family are running, Live Track is the best tool to know where they are.

If you do not want to be visible when you are running for other users, disable this option before you go running.







#