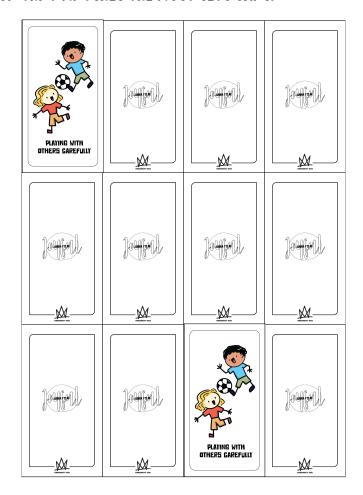

## **MATCHING GENTLENESS CARDS**

GOD WANTS US TO HAVE GENTLENESS IN OUR SPIRIT SO WE ARE ALWAYS OPEN TO LEARN.

WHEN WE LIVE BY THE HOLY SPIRIT, HE ENABLES US TO HAVE GENTLENESS.

DISCUSS WITH AN ADULT HOW CAN YOU BE GENTLE TODAY?

#### STEPS:

- 1.PRINT DOUBLE SIDED FOR THIS ACTIVITY. (IF YOU ARE UNABLE TO, GLUE BACK OF THE CARDS TOGETHER)
- 2. COLOUR THE REMAINING PICTURES IN YOUR FAVOURITE COLOURS.
- 3. PLACE ALL OF THE CARDS FACING DOWN.
- 4. EACH PERSON TURNS OVER 2 CARDS.
- 5. THE AIM OF THE GAME IS TO TURN OVER 2 OF THE SAME CARDS.
- 6.IF THE CARDS THAT YOU TURN OVER DO NOT MATCH, PUT THEM FACE DOWN AGAIN. IF THEY MATCH, YOU KEEP THE SET!
- 7. THE PERSON THAT MATCHES THE MOST SETS WINS!