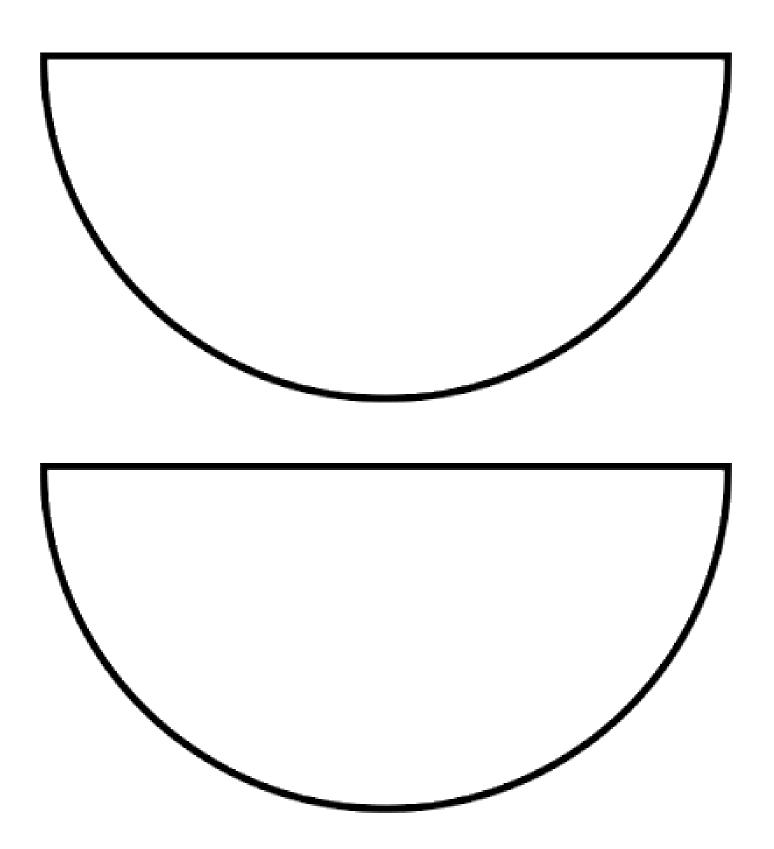

### YOU WILL NEED:

- FACE TEMPLATE PRINTED ON HARD CARD/HALF A PAPER PLATE
- MARKERS
- POPSICLE STICK
- TAPE

#### STEPS:

- 1. DECORATE THE BOTTOM HALF OF YOUR FACE ON THE TEMPLATE/PAPER PLATE.

  BE AS CREATIVE AS YOU CAN BE WITH COLOURING/PASTING.
- 2. ONCE YOU'RE DONE, ATTACH YOUR POPSICLE STICK ON THE BACK OF THE TEMPLATE/PAPER PLATE.
- 3. WRITE THE SCRIPTURE FROM PHILIPPIANS 4:5 AT THE BACK.
- 4. THINK OF A TIME WHERE YOU SHOWED GENTLENESS.
- **5. GET READY TO USE YOUR PLATE FACE TO ACT IT OUT!**