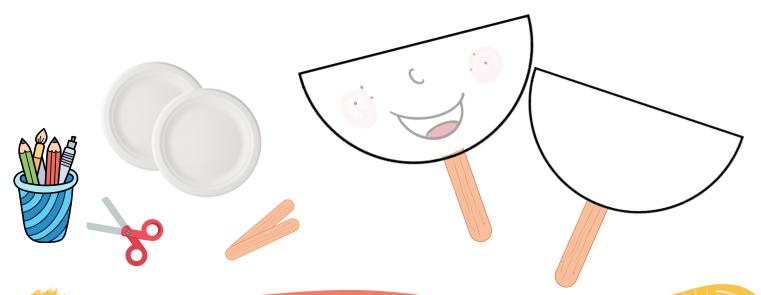

# THE FRUIT CHALLENGE PLATE FACES!

THE BIBLE SAYS IN PHILIPPIANS 4:5 "LET ALL MEN SEE THAT YOU ARE GENTLE AND KIND.THE LORD IS COMING SOON." TODAY YOU WILL BE DESIGNING YOUR VERY OWN PLATE FACE, AND THEN ACTING OUT A TIME THAT YOU PRACTICED GENTLENESS.

### YOU WILL NEED:

- FACE TEMPLATE PRINTED ON HARD CARD/HALF A PAPER PLATE
- MARKERS
- POPSICLE STICK
- TAPE

#### STEPS:

- 1. DECORATE THE BOTTOM HALF OF YOUR FACE ON THE TEMPLATE/PAPER PLATE.

  BE AS CREATIVE AS YOU CAN BE WITH COLOURING/PASTING.
- 2. ONCE YOU'RE DONE, ATTACH YOUR POPSICLE STICK ON THE BACK OF THE TEMPLATE/PAPER PLATE.
- 3. WRITE THE SCRIPTURE FROM PHILIPPIANS 4:5 AT THE BACK.
- 4. THINK OF A TIME WHERE YOU SHOWED GENTLENESS.
- **5. GET READY TO USE YOUR PLATE FACE TO ACT IT OUT!**