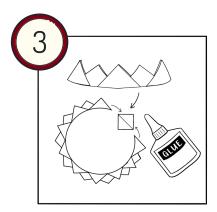

GLUE EACH LEAF ONE BY ONE IN ONE DIRECTION.

ONCE IT REACHES A LENGTH LONG ENOUGH TO BE WRAPPED AROUND YOUR HEAD, GLUE THE EDGES TOGETHER. YOU CAN MAKE THIS CROWN WITH ANY SHAPE!

FOLD THE PERFECT SQUARES INTO TRIANGLES BUT DO NOT GLUE THE FOLDS TOGETHER.

ONCE IT REACHES THE LENGTH REQUIRED TO WRAP AROUND YOUR HEAD, GLUE THE FOLDS OF THE LAST TRIANGLE TOGETHER AND GLUE THE EDGES TOGETHER.

PLACE 2 TRIANGLES SIDE BY SIDE AND ONE TRIANGLE IN THE MIDDLE FOLLOWING THE PICTORIAL GUIDE. THEN, GLUE THE MIDDLE TRIANGLE TOGETHER.