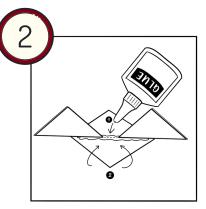

ONCE IT REACHES THE LENGTH REQUIRED TO WRAP AROUND YOUR HEAD, GLUE THE FOLDS OF THE LAST TRIANGLE TOGETHER AND GLUE THE EDGES TOGETHER.

PLACE 2 TRIANGLES SIDE BY SIDE AND ONE TRIANGLE IN THE MIDDLE FOLLOWING THE PICTORIAL GUIDE. THEN, GLUE THE MIDDLE TRIANGLE TOGETHER.

ONCE YOU HAVE 3 TRIANGLES TOGETHER, JUST KEEP ADDING TRIANGLES ONE AFTER ANOTHER IN ONE DIRECTION AND GLUING THE FOLDS TOGETHER ONE BY ONE.

FOLD THE CIRCLES IN HALF BUT DO NOT GLUE THE FOLDS TOGETHER.

SIMILAR TO THE SHARP-EDGED CROWN, PLACE 2 HALF CIRCLES SIDE BY SIDE AND 1 HALF CIRCLE IN THE MIDDLE FOLLOWING THE PICTORIAL GUIDE.