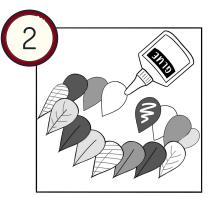

GLUE EACH LEAF ONE BY ONE IN ONE DIRECTION.

ONCE IT REACHES A LENGTH LONG ENOUGH TO BE WRAPPED AROUND YOUR HEAD, GLUE THE EDGES TOGETHER. YOU CAN MAKE THIS CROWN WITH ANY SHAPE!

FOLD THE PERFECT SQUARES INTO TRIANGLES BUT DO NOT GLUE THE FOLDS TOGETHER.