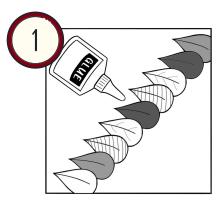

GLUE EACH LEAF ONE BY ONE IN ONE DIRECTION.

ONCE IT REACHES A LENGTH LONG ENOUGH TO BE WRAPPED AROUND YOUR HEAD, GLUE THE EDGES TOGETHER. YOU CAN MAKE THIS CROWN WITH ANY SHAPE!

FOLD THE PERFECT SQUARES INTO TRIANGLES BUT DO NOT GLUE THE FOLDS TOGETHER.