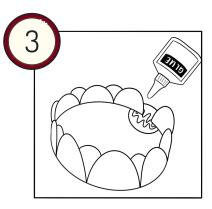

ONCE YOU HAVE 3 TRIANGLES TOGETHER, JUST KEEP ADDING TRIANGLES ONE AFTER ANOTHER IN ONE DIRECTION AND GLUING THE FOLDS TOGETHER ONE BY ONE.

FOLD THE CIRCLES IN HALF BUT DO NOT GLUE THE FOLDS TOGETHER.

SIMILAR TO THE SHARP-EDGED CROWN, PLACE 2 HALF CIRCLES SIDE BY SIDE AND 1 HALF CIRCLE IN THE MIDDLE FOLLOWING THE PICTORIAL GUIDE.

GLUE THE MIDDLE HALF CIRCLE TOGETHER.

ONCE YOU HAVE 3 HALF CIRCLES TOGETHER, JUST KEEP ADDING HALF CIRCLES ONE AFTER ANOTHER IN ONE DIRECTION AND GLUING THE FOLDS TOGETHER ONE BY ONE.

ONCE IT REACHES THE LENGTH REQUIRED TO WRAP AROUND YOUR HEAD, GLUE THE EDGES TOGETHER.