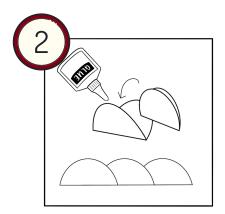

ONCE YOU HAVE 3 TRIANGLES TOGETHER, JUST KEEP ADDING TRIANGLES ONE AFTER ANOTHER IN ONE DIRECTION AND GLUING THE FOLDS TOGETHER ONE BY ONE.

FOLD THE CIRCLES IN HALF BUT DO NOT GLUE THE FOLDS TOGETHER.

SIMILAR TO THE SHARP-EDGED CROWN, PLACE 2 HALF CIRCLES SIDE BY SIDE AND 1 HALF CIRCLE IN THE MIDDLE FOLLOWING THE PICTORIAL GUIDE.

GLUE THE MIDDLE HALF CIRCLE TOGETHER.

ONCE YOU HAVE 3 HALF CIRCLES TOGETHER, JUST KEEP ADDING HALF CIRCLES ONE AFTER ANOTHER IN ONE DIRECTION AND GLUING THE FOLDS TOGETHER ONE BY ONE.

ONCE IT REACHES THE LENGTH REQUIRED TO WRAP AROUND YOUR HEAD, GLUE THE EDGES TOGETHER.