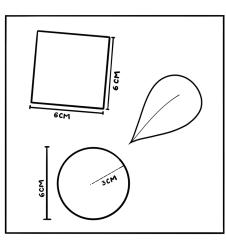

STEPS:

- 1. FIRST, MAKE YOUR CROWN TEMPLATE WITH HARD CARD/CARDBOARD IN YOUR DESIRED SHAPE SUCH AS A PERFECT 6CM X 6CM SQUARE, LEAF OR 6CM DIAMETER CIRCLE.
- 2. TRACE THE TEMPLATE ONTO THE UPCYCLED PAPER MATERIALS IN THE QUANTITY NEEDED TO MAKE THE CROWN WIDE ENOUGH TO FIT ON YOUR HEAD.
- **3. CUT THE SHAPES OUT.**
- 4. GLUE THE SHAPES TOGETHER TO MAKE A PAPER CROWN FOLLOWING THE STEPS BELOW DEPENDING ON WHICH TYPE OF CROWN YOU WOULD LIKE TO MAKE.