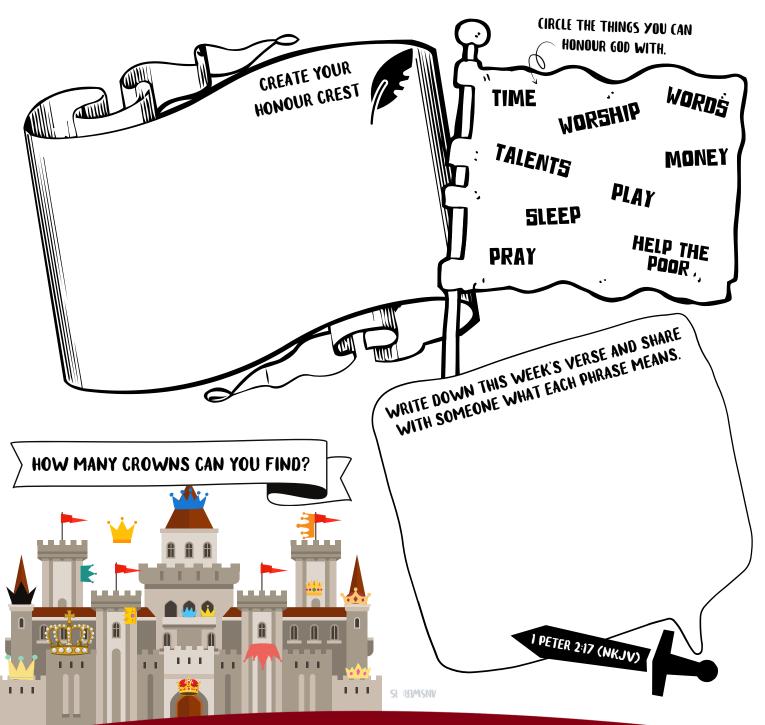

CREATE YOUR OWN VERSION OF HONOUR CREST THAT YOU WOULD USE TO HONOUR THE KING OF KINGS. THEN, COMPLETE THE CROWN SEARCH AND BIBLE VERSE ACTIVITY BELOW.

kingdomcity

MAKE YOUR OWN PAPER CROWN BY UPCYCLING MAGAZINES, PAPER BAGS, CRAFT PAPER AND USED WRAPPING PAPER. THEN, PUT IT ON AND SHARE WITH YOUR FRIENDS HOW YOU WILL COMMIT TO HONOUR THE KING OF KINGS THIS WEEK.