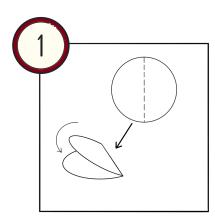

GLUE EACH LEAF ONE BY ONE IN ONE DIRECTION.

ONCE IT REACHES A LENGTH LONG ENOUGH TO BE WRAPPED AROUND YOUR HEAD, GLUE THE EDGES TOGETHER. YOU CAN MAKE THIS CROWN WITH ANY SHAPE!

FOLD THE PERFECT SQUARES INTO TRIANGLES BUT DO NOT GLUE THE FOLDS TOGETHER.