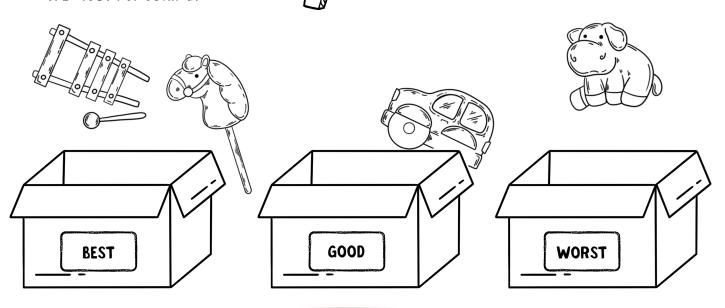

## YOU WILL NEED:

- THREE CONTAINERS/BOXES
- WORST, GOOD & BEST LABELS
- A COLLECTION OF TOYS

## STEPS:

- 1. SET OUT THE 3 CONTAINERS AND LABEL THEM 'WORST', 'GOOD' & 'BEST'.
- 2.GO THROUGH YOUR COLLECTION OF TOYS AND DECIDE WHICH ARE WORST, GOOD, OR BEST. PLACE THEM IN THE CORRECT CONTAINER! EXAMPLE: WORST (BROKEN & DIRTY), GOOD (GREAT TOYS!), BEST (NEW OR FAVOURITE TOYS).

IF YOU WERE GOING TO GIVE SOMEONE A GIFT, WOULD YOU PICK FROM YOUR 'WORST, 'GOOD', OR 'BEST'? WHICH IS THE MOST HONOURING?

**LABELS** 

BEST

GOOD

WORST

WHEREVER JESUS WENT, PEOPLE HONOURED HIM WITH THEIR BEST! PEOPLE GAVE HIM THEIR BEST FOOD, SERVED HIM THEIR BEST DRINKS, AND SHARED THEIR MOST EXPENSIVE PERFUMES WITH HIM. IF JESUS WAS VISITING YOUR HOUSE TONIGHT, WHAT FOOD WOULD YOU GIVE TO HIM? MAYBE A CAKE? USE THE TEMPLATE BELOW TO DESIGN AN AMAZING CAKE THAT YOU WOULD SERVE TO JESUS!