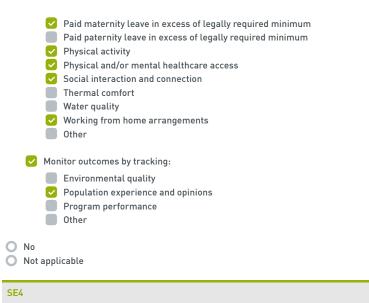

# Employee health & well-being measures

Does the entity take measures to incorporate the health & well-being program for employees described in SE3.1?

| Yes                                                                                                                                                                                                                                                                                                                                |
|------------------------------------------------------------------------------------------------------------------------------------------------------------------------------------------------------------------------------------------------------------------------------------------------------------------------------------|
| Select all applicable options (multiple answers possible)                                                                                                                                                                                                                                                                          |
| Veeds assessment                                                                                                                                                                                                                                                                                                                   |
| The entity monitors employee health and well-being needs through (multiple answers possible):                                                                                                                                                                                                                                      |
| <ul> <li>Employee surveys on health and well-being</li> <li>Percentage of employees 100</li> </ul>                                                                                                                                                                                                                                 |
| <ul> <li>Physical and/or mental health checks</li> <li>Percentage of employees 22</li> </ul>                                                                                                                                                                                                                                       |
| Other                                                                                                                                                                                                                                                                                                                              |
| <ul> <li>Creation of goals to address:</li> <li>Action to promote health through:</li> </ul>                                                                                                                                                                                                                                       |
| <ul> <li>Acoustic comfort</li> <li>Biophilic design</li> <li>Childcare facilities contributions</li> <li>Flexible working hours</li> <li>Healthy eating</li> <li>Humidity</li> <li>Illumination</li> <li>Inclusive design</li> <li>Indoor air quality</li> <li>Lighting controls and/or daylight</li> <li>Noise control</li> </ul> |
|                                                                                                                                                                                                                                                                                                                                    |