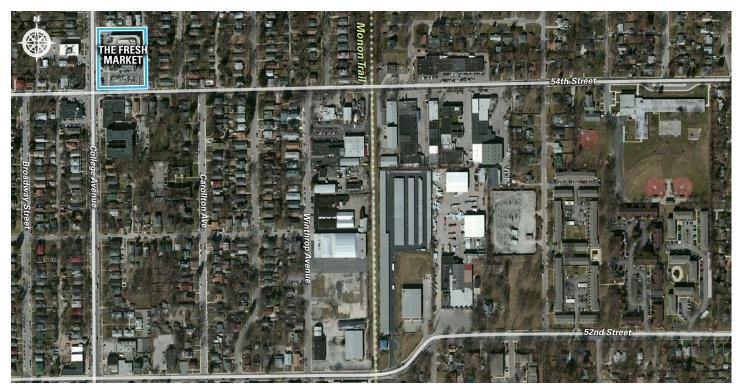

## 54th & College

MSA: Indianapolis, IN | GLA: 20,600

Specialty-grocery anchored center in heart of young hip Broad Ripple Village neighborhood. Unique retail offering focused on providing convenience to a large established customer base. Located along College Ave. one of the city's main north/south thoroughfares connecting downtown to the city's northern suburbs. 54th & College is anchored by The Fresh Market.