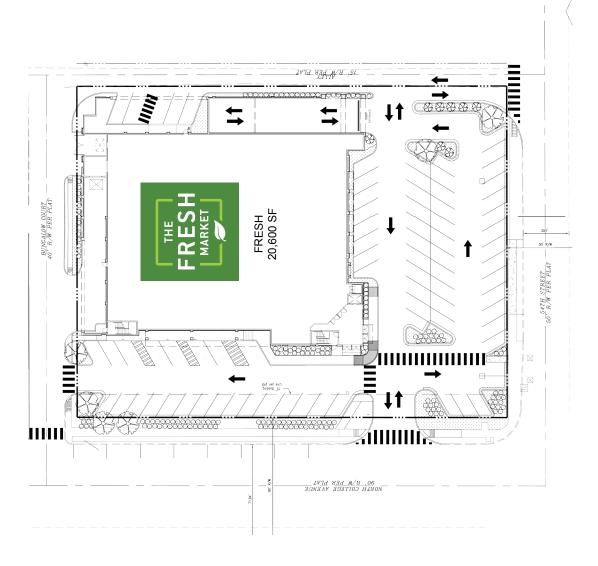

## 54th & College

MSA: Indianapolis, IN | GLA: 20,600

Specialty-grocery anchored center in heart of young hip Broad Ripple Village neighborhood. Unique retail offering focused on providing convenience to a large established customer base. Located along College Ave. one of the city's main north/south thoroughfares connecting downtown to the city's northern suburbs. 54th & College is anchored by The Fresh Market.