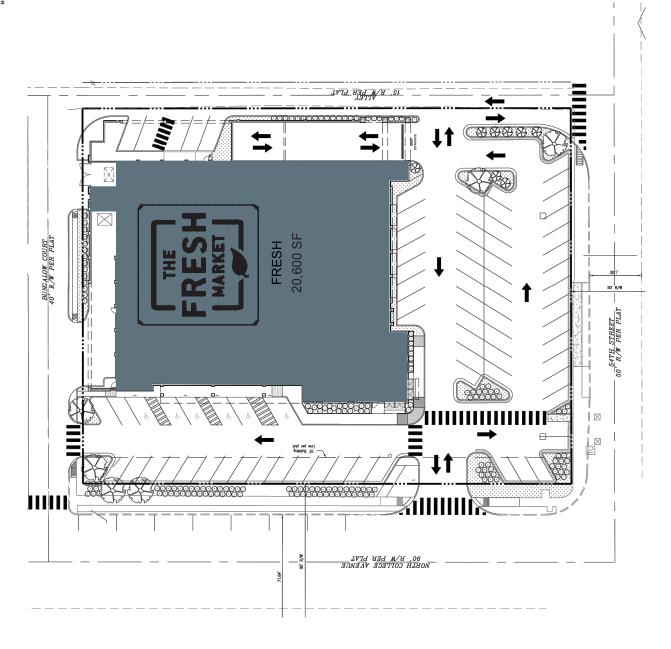

## **54TH & COLLEGE**

- In 2002 the famed Atlas Supermarket located at 54th & College Avenue closed for business. Over time, the site became an eyesore to the neighborhood. KRG acquired the site and evaluated several users for the location. The initial plan for the site was a drug store, however the Meridian Kessler Neighborhood Association was not in support of the drug store use and wanted to see the Atlas site maintain a grocery use. KRG listened to the neighbors, approached several grocery operators, and were able to finalize a deal with Fresh Market for their second Indianapolis area location.
- KRG successfully redeveloped a neighborhood eyesore into one of the most productive grocery store locations in the City of Indianapolis, while also providing stability to the neighborhood.