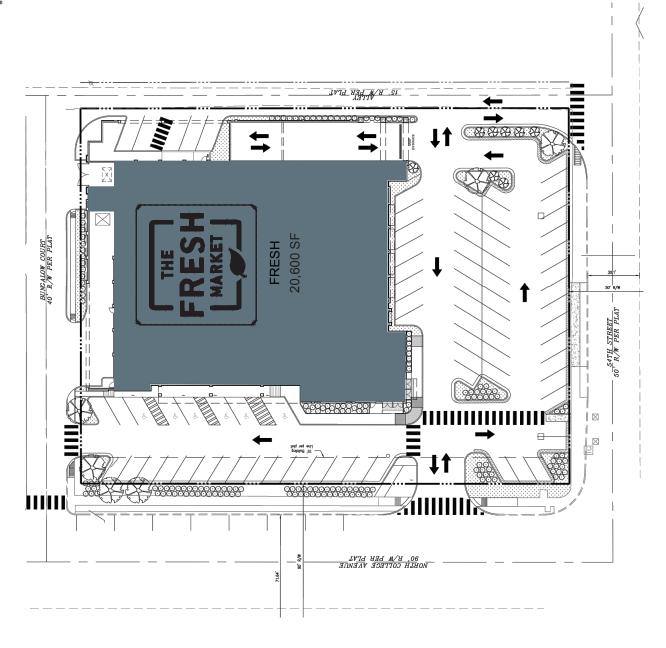

## **54TH & COLLEGE**

- In 2002 the famed Atlas Supermarket located at 54th & College Avenue closed for business. Over time, the site became an eyesore to the neighborhood. KRG acquired the site and evaluated several users for the location. The initial plan for the site was a drug store, however the Meridian Kessler Neighborhood Association was not in support of the drug store use and wanted to see the Atlas site maintain a grocery use. KRG listened to the neighbors, approached several grocery operators, and were able to finalize a deal with Fresh Market for their second Indianapolis area location.
- KRG successfully redeveloped a neighborhood eyesore into one of the most productive grocery store locations in the City of Indianapolis, while also providing stability to the neighborhood.