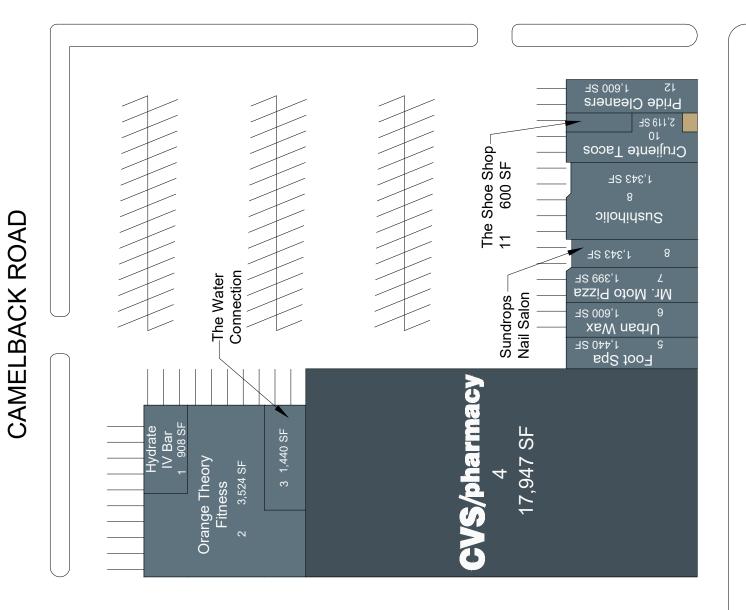

## **Arcadia Village** MSA: Phoenix, AZ | GLA: 37,006

Wellness-oriented neighborhood shopping center located in Phoenix's 'Camelback Corridor' neighborhood. The Camelback Corridor region is one of the city's most in-demand areas featuring ultra-exclusive neighborhoods, high-end shopping centers, and sleek high-rise office towers. Arcadia Village is supported by these very affluent local customers.