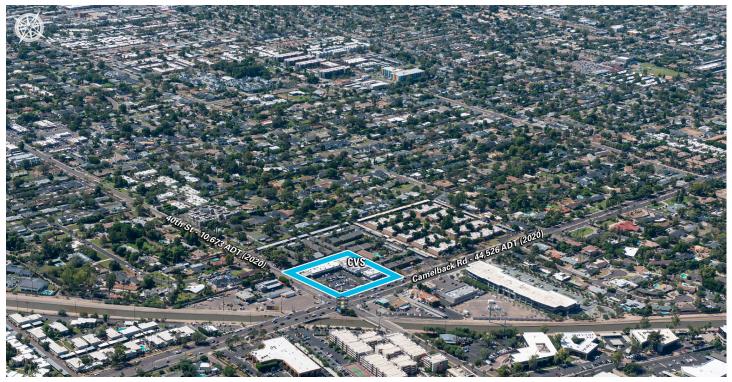

## ARCADIA VILLAGE 3939 E. Camelback Road | Phoenix, AZ 85018

## **Arcadia Village** MSA: Phoenix, AZ | GLA: 37,006

Wellness-oriented neighborhood shopping center located in Phoenix's 'Camelback Corridor' neighborhood. The Camelback Corridor region is one of the city's most in-demand areas featuring ultra-exclusive neighborhoods, high-end shopping centers, and sleek high-rise office towers. Arcadia Village is supported by these very affluent local customers.

## 40TH STREET