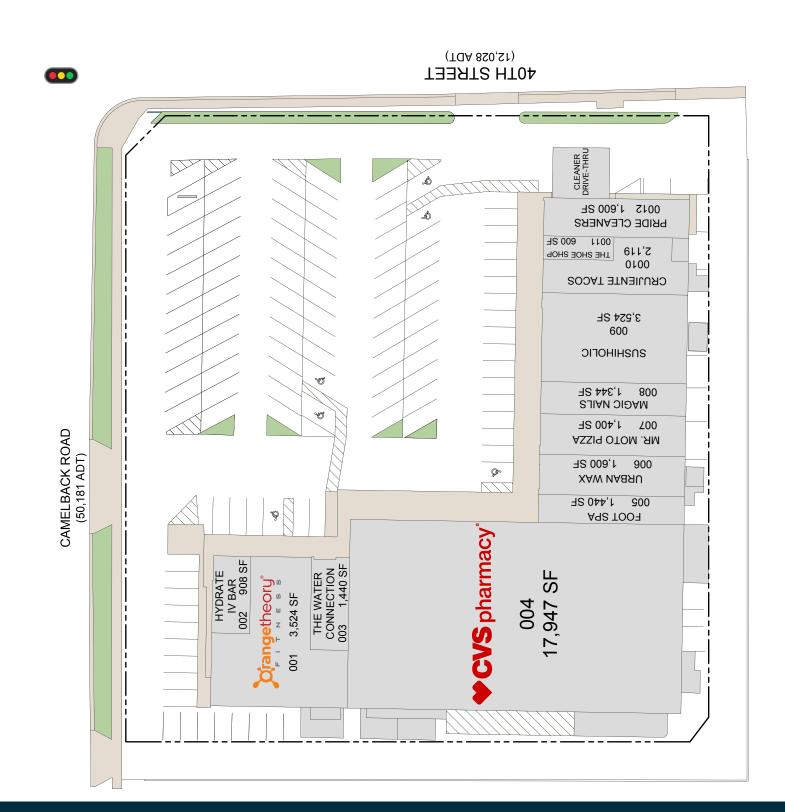

## ARCADIA VILLAGE 3939 E. Camelback Road | Phoenix, AZ 85018

## **Arcadia Village**

MSA: Phoenix, AZ | GLA: 37,006

Wellness-oriented neighborhood shopping center located in Phoenix's 'Camelback Corridor' neighborhood. The Camelback Corridor region is one of the city's most in-demand areas featuring ultra-exclusive neighborhoods, high-end shopping centers, and sleek high-rise office towers. Arcadia Village is supported by these very affluent local customers.