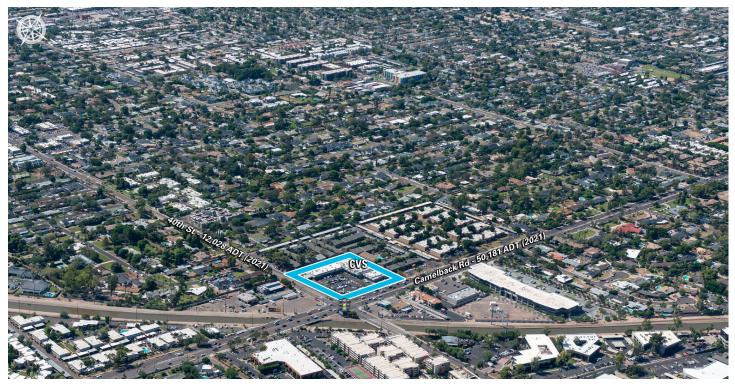

## ARCADIA VILLAGE 3939 E. Camelback Road | Phoenix, AZ 85018

## **Arcadia Village**

MSA: Phoenix, AZ | GLA: 37,006

Wellness-oriented neighborhood shopping center located in Phoenix's 'Camelback Corridor' neighborhood. The Camelback Corridor region is one of the city's most in-demand areas featuring ultra-exclusive neighborhoods, high-end shopping centers, and sleek high-rise office towers. Arcadia Village is supported by these very affluent local customers.