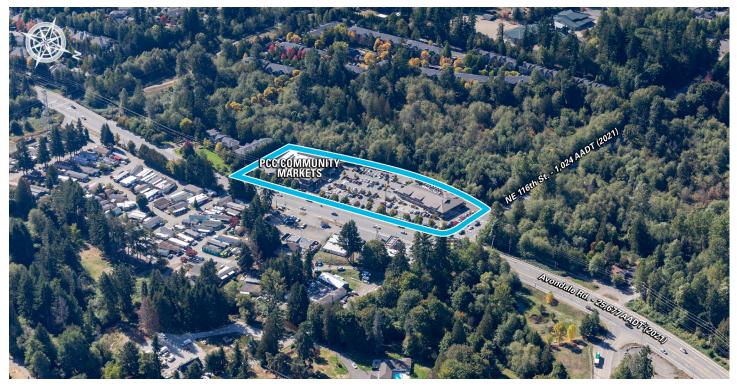

## **AVONDALE PLAZA**

11435 Avondale Road | Redmond, WA 98052

## **Avondale Plaza**

MSA: Seattle, WA | GLA: 39,208

Specialty-grocer anchored neighborhood center in the exceptionally affluent city of Redmond, WA just 15 miles east of downtown Seattle. The center is anchored by the highest performing PCC Community Market in the Seattle metro area. Avondale Plaza also features a convenient selection of fast-casual eateries and personal service tenants.