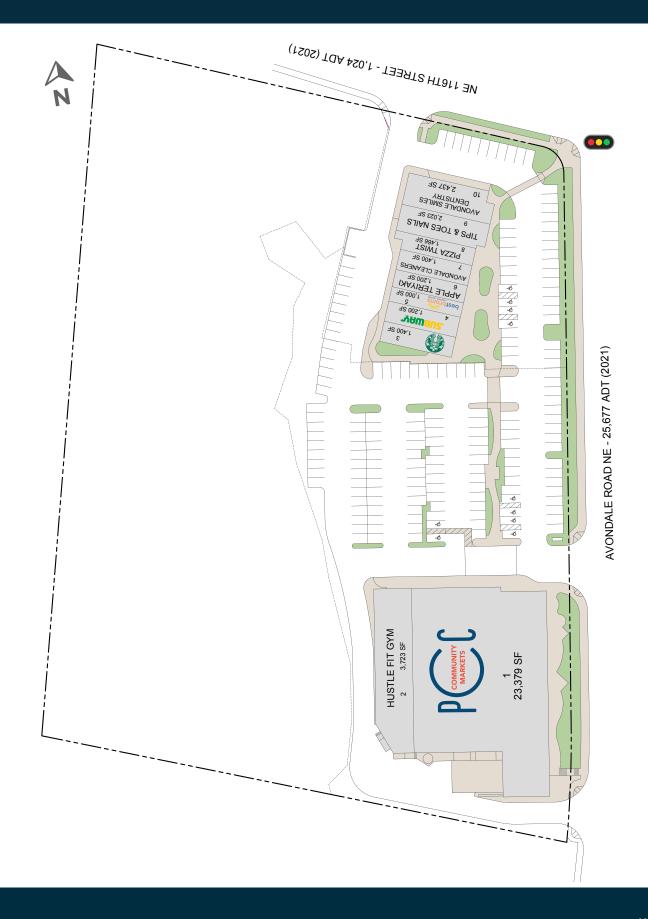

## **Avondale Plaza**

MSA: Seattle, WA | GLA: 39,208

Specialty-grocer anchored neighborhood center in the exceptionally affluent city of Redmond, WA just 15 miles east of downtown Seattle. The center is anchored by the highest performing PCC Community Market in the Seattle metro area. Avondale Plaza also features a convenient selection of fast-casual eateries and personal service tenants.