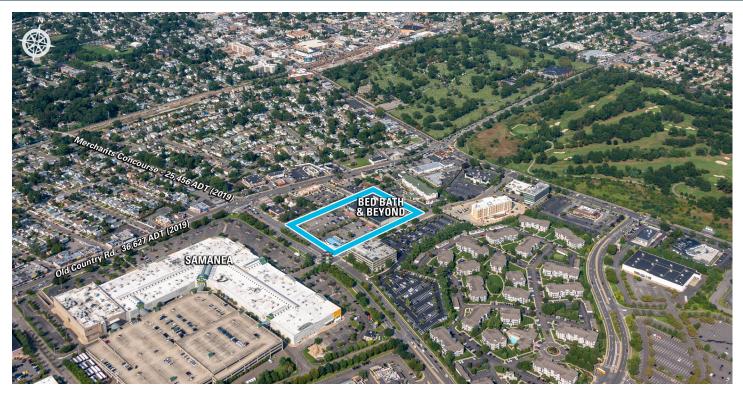

## BED BATH & BEYOND PLAZA 950 Merchants Concourse | Westbury, NY 11590

## **Bed Bath & Beyond Plaza**

MSA: New York/Northern New Jersey | GLA: 61,639

Single-anchor community shopping destination situated in high density Long Island community of Westbury, NY. Center is surrounded by high density neighborhoods populated by affluent customers. Adjacent to Samanea New York Mall and minutes from Hofstra University and Nassau Community College.