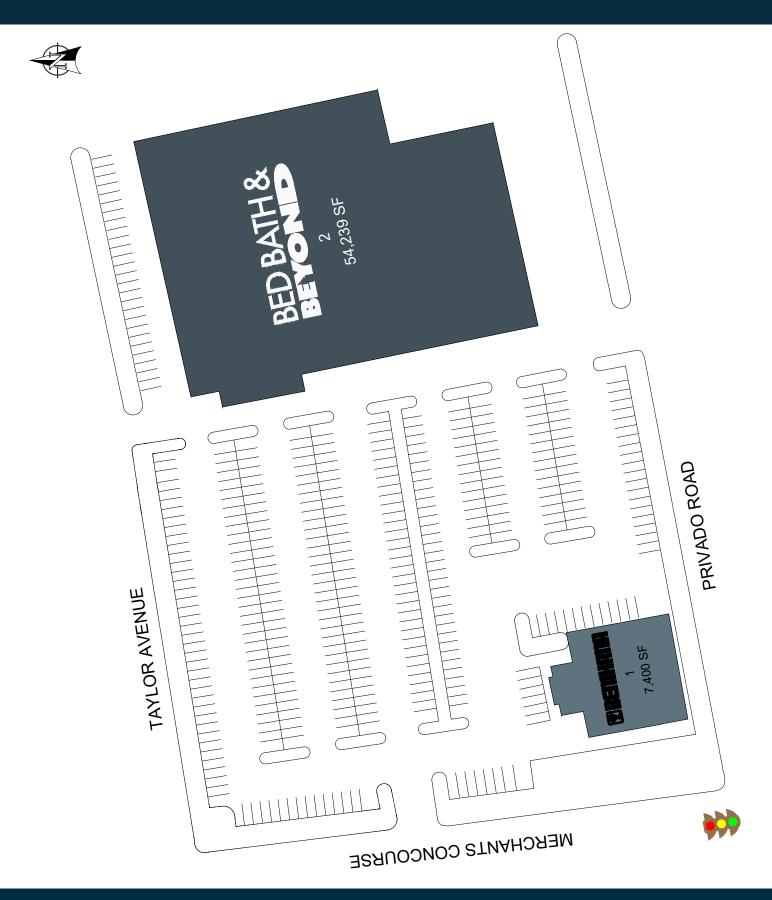

## **Bed Bath & Beyond Plaza**

MSA: New York/Northern New Jersey | GLA: 61,639

Single-anchor community shopping destination situated in high density Long Island community of Westbury, NY. Center is surrounded by high density neighborhoods populated by affluent customers. Adjacent to Samanea New York Mall and minutes from Hofstra University and Nassau Community College.