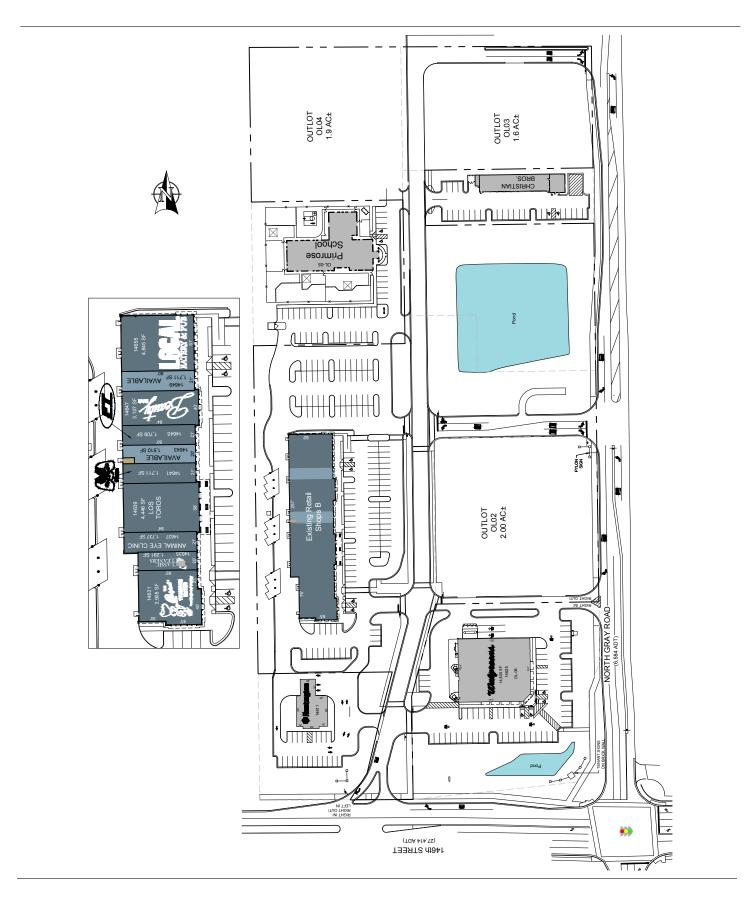

Bridgewater Club residential golf community which is connected with Bridgewater Marketplace via bike paths and sidewalks, as well as several new communities that are currently under construction or planned. Home prices in Bridgewater Club range from \$250K to over \$3.5 Million.

|                           | 3 Mile  | 5 Mile  | 7 Mile  |
|---------------------------|---------|---------|---------|
| 2017 Estimated Population | 52,834  | 147,102 | 256,319 |
| 2022 Projected Population | 58,003  | 163,094 | 283,526 |
| 2017 Estimated Households | 19,203  | 55,187  | 99,118  |
| Average Household Income  | 132,194 | 114,873 | 108,149 |

LEASING CONTACTS Andrew Hasbrook ahasbrook@kiterealty.com 317.713.5663 **Gregg Poetz** gpoetz@kiterealty.com 317.578.5153



## **BRIDGEWATER MARKETPLACE**