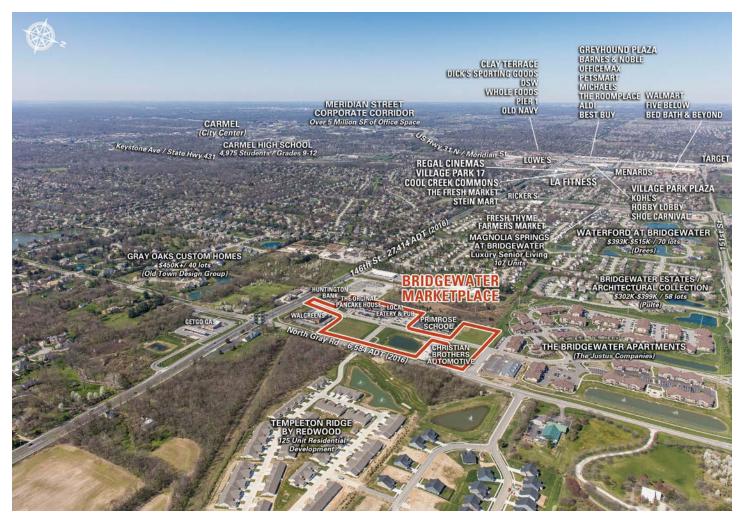

## **BRIDGEWATER MARKETPLACE**

14625 North Gray Road Westfield, IN 46033

- Bridgewater Marketplace is located at 146th Street and Gray Road. 146th Street has become the most important east-west thoroughfare in the northern portion of the Indianapolis Metro Area. It connects the communities of Zionsville, Carmel, Westfield, Noblesville, and Fishers.
- Nearby housing developments include the upscale Bridgewater Club residential golf community which is connected with Bridgewater Marketplace via bike paths and sidewalks, as well as several new communities that are currently under construction or planned. Home prices in Bridgewater Club range from \$250K to over \$3.5 Million.