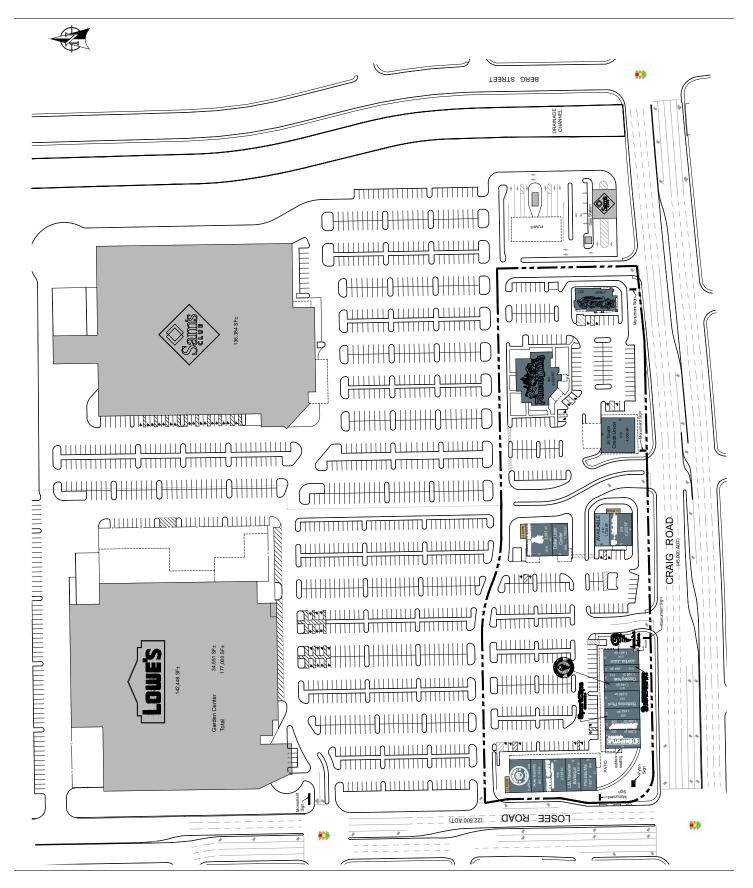

## **CANNERY CORNER**

- Cannery Corner is located in North Las Vegas 5 miles from downtown and 6 miles from the Las Vegas Motor Speedway. The center is shadow anchored by Lowe's and Sam's Club. Tenants include: Chipotle, Five Guys, Jamba Juice and Famous Dave's.
- Nearby attractions include the Shadow Creek golf course (one mile north), which is ranked one of the top 25 courses in the world. The course is also one of the most exclusive, open only to MGM International Guests with green fees of \$500. The course is usually played by PGA professionals, local dignitaries, and celebrities.
- North Las Vegas is an industrial employment hub with many major companies operating distribution centers here. Some of these companies include TJX Companies, Bed Bath & Beyond, Kraft, and Amazon.