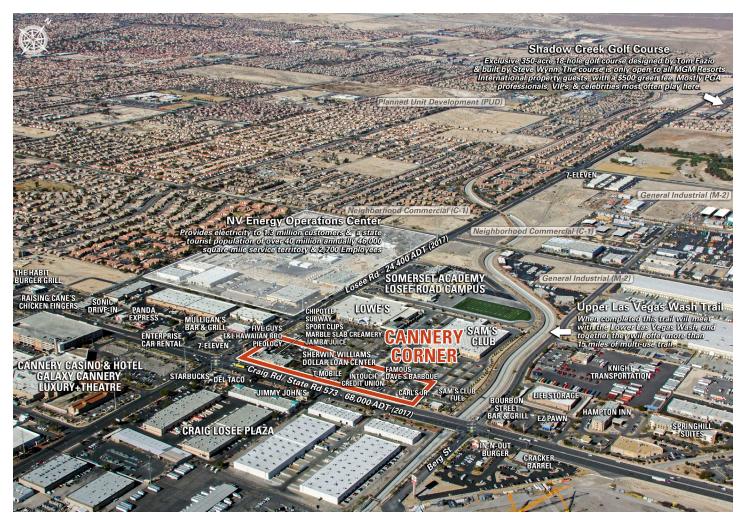

## **CANNERY CORNER**

- Cannery Corner is located in North Las Vegas 5 miles from downtown and 6 miles from the Las Vegas Motor Speedway. The center is shadow anchored by Lowe's and Sam's Club. Tenants include: Chipotle, Five Guys, Jamba Juice and Famous Dave's.
- Nearby attractions include the Shadow Creek golf course (one mile north), which is ranked one of the top 25 courses in the world. The course is also one of the most exclusive, open only to MGM International Guests with green fees of \$500. The course is usually played by PGA professionals, local dignitaries, and celebrities.
- North Las Vegas is an industrial employment hub with many major companies operating distribution centers here. Some of these companies include TJX Companies, Bed Bath & Beyond, Kraft, and Amazon.