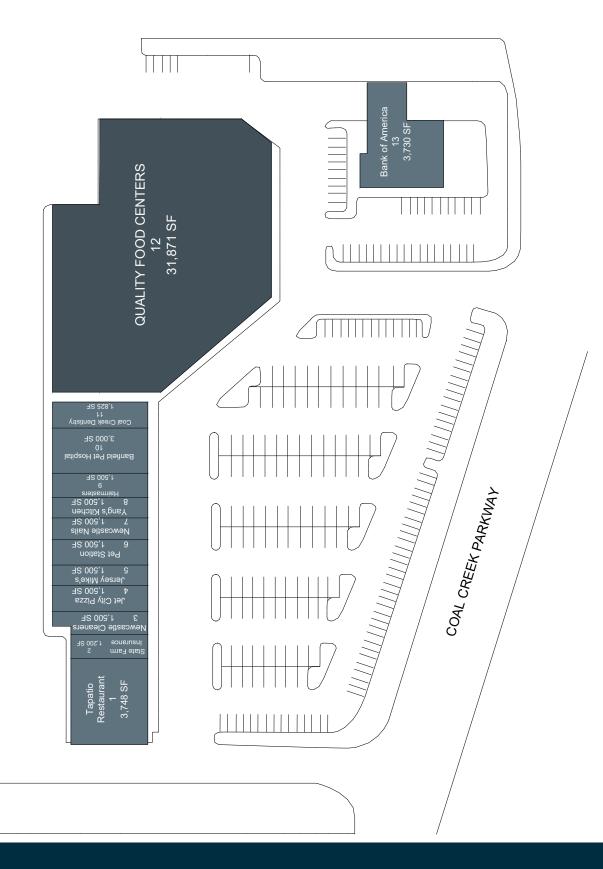

## **Coal Creek Marketplace**

MSA: Seattle, WA | GLA: 55,874

Grocery-anchored neighborhood center in ultra-affluent community Newcastle, WA. Newcastle sits roughly half-way between Bellevue and Renton in Seattle's Eastside suburbs. Downtown Seattle is just an 18 mile drive from Newcastle, and is therefore a popular destination for wealthy suburban commuters. Coal Creek Marketplace is anchored by Quality Food Centers.