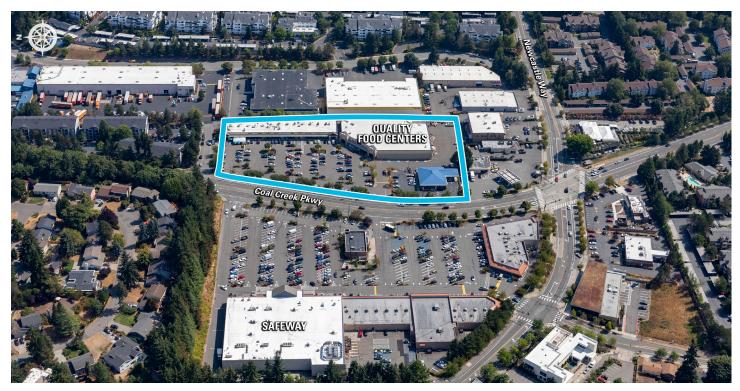

## COAL CREEK MARKETPLACE

6920 Coal Creek Parkway SE | Newcastle, WA 98059

## **Coal Creek Marketplace**

MSA: Seattle, WA | GLA: 55,874

Grocery-anchored neighborhood center in ultra-affluent community Newcastle, WA. Newcastle sits roughly half-way between Bellevue and Renton in Seattle's Eastside suburbs. Downtown Seattle is just an 18 mile drive from Newcastle, and is therefore a popular destination for wealthy suburban commuters. Coal Creek Marketplace is anchored by Quality Food Centers.