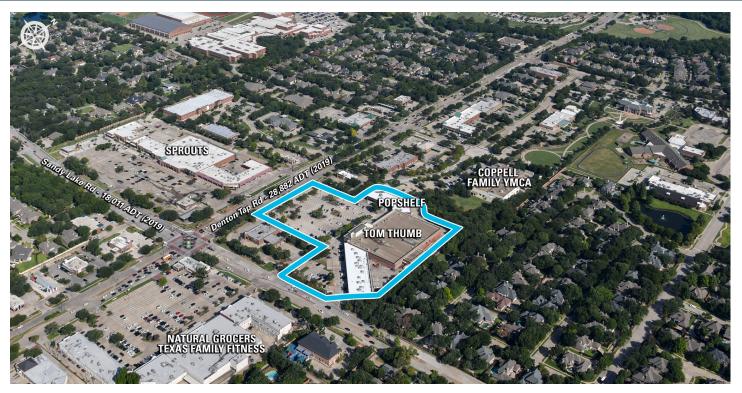

## COPPELL TOWN CENTER 106 North Denton Tap Road | Coppell, TX 75019

## **Coppell Town Center**

MSA: Dallas/Fort Worth, TX | GLA: 91,529

Grocery-anchored neighborhood center sitting along high-traffic thoroughfare in Coppell, TX. The center is supported by a very affluent highly-educated local population. The center's Tom Thumb store is one of the highest foot-traffic grocers within a 15 mile radius according to Placer Al. Coppell Town Center is anchored by Tom Thumb and pOpshelf.