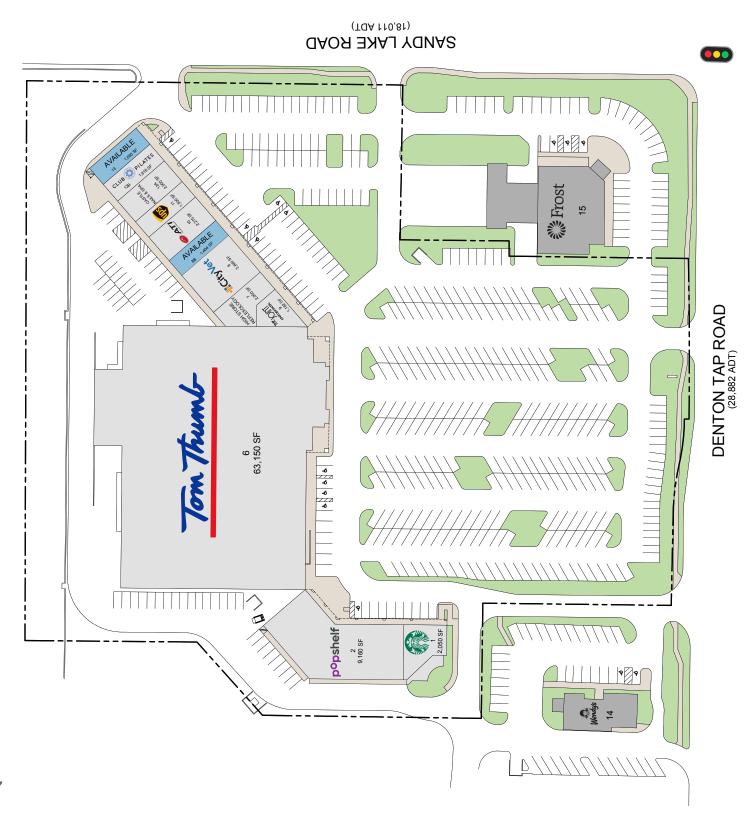

## **Coppell Town Center**

MSA: Dallas/Fort Worth, TX | GLA: 91,529

Grocery-anchored neighborhood center sitting along high-traffic thoroughfare in Coppell, TX. The center is supported by a very affluent highly-educated local population. The center's Tom Thumb store is one of the highest foot-traffic grocers within a 15 mile radius according to Placer Al. Coppell Town Center is anchored by Tom Thumb and pOpshelf.