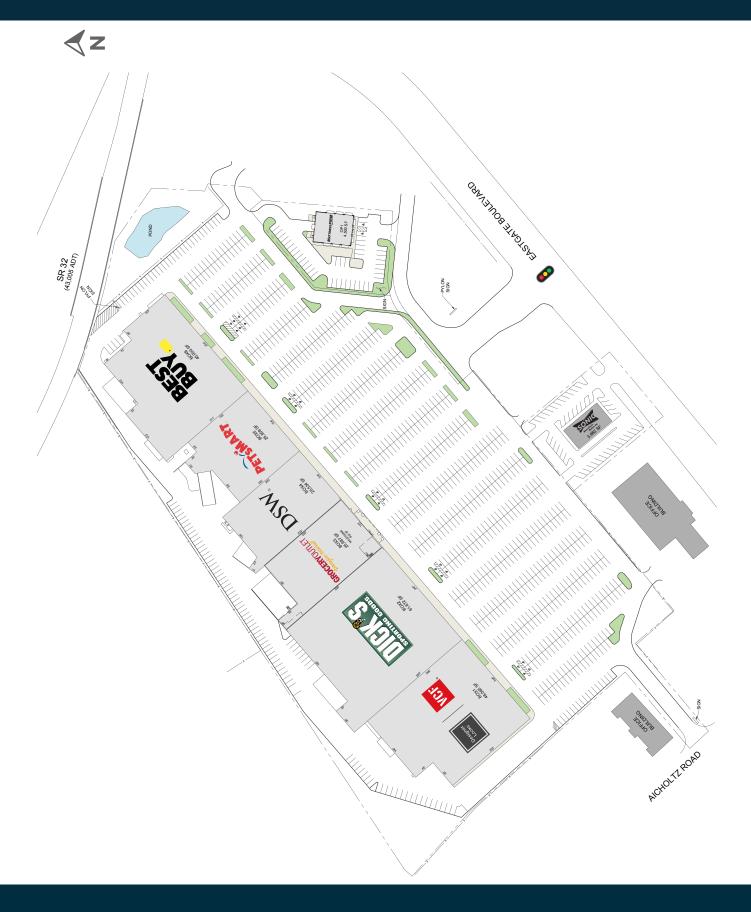

## **Eastgate Pavilion**

MSA: Cincinnati, OH | GLA: 236,267

High-traffic power center located along established retail corridor in Cincinnati, OH. The center has excellent visibility from Interstate 275 and is just across the street from Eastgate Mall. Jungle Jim's, a wildly popular international grocery and tourist destination, is located just up Eastgate Dr. five minutes from the center. Eastgate Pavilion is anchored by Best Buy and Dick's.