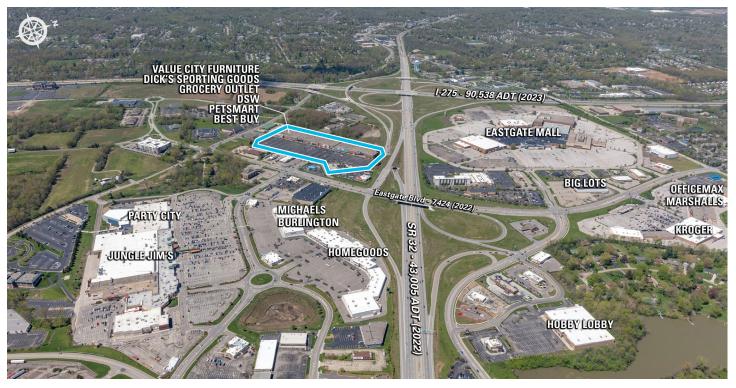

## **EASTGATE PAVILION**

650 Eastgate South Drive | Cincinnati, OH 45245

## **Eastgate Pavilion**

MSA: Cincinnati, OH | GLA: 236,267

High-traffic power center located along established retail corridor in Cincinnati, OH. The center has excellent visibility from Interstate 275 and is just across the street from Eastgate Mall. Jungle Jim's, a wildly popular international grocery and tourist destination, is located just up Eastgate Dr. five minutes from the center. Eastgate Pavilion is anchored by Best Buy and Dick's.