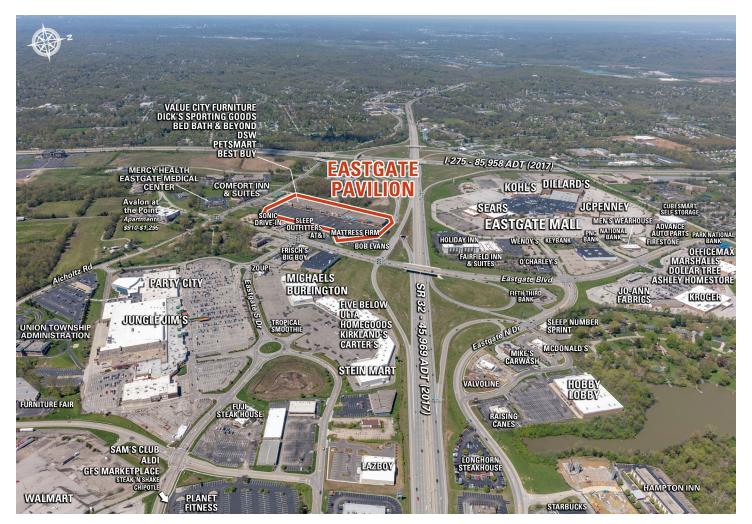

### **EASTGATE PAVILION**

- Eastgate Pavilion is located off I-275 on State Highway 32 approximately 12 miles east of downtown Cincinnati.
- Eastgate Pavilion is anchored by major national brands including: Best Buy, Dick's Sporting Goods, Value City Furniture, PetSmart, DSW, and Bed Bath & Beyond.
- Popular local grocer Jungle Jim's International Market opened a second location across
  the street. The main location has been described as a theme park of food. Jungle Jim's is
  notable for having one of the largest wine collections in the United States, live seafood
  tanks, and an in-store cooking school. Each week, the store is visited by approximately
  82,000 shoppers.