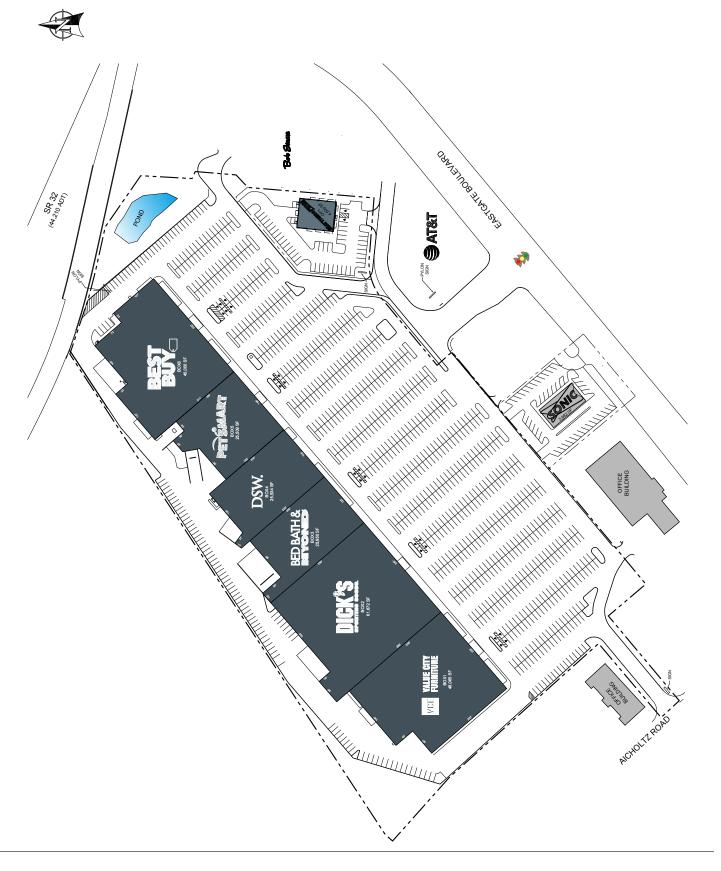

### **EASTGATE PAVILION**

- Eastgate Pavilion is located off I-275 on State Highway 32 approximately 12 miles east of downtown Cincinnati.
- Eastgate Pavilion is anchored by major national brands including: Best Buy, Dick's Sporting Goods, Value City Furniture, PetSmart, DSW, and Bed Bath & Beyond.
- Popular local grocer Jungle Jim's International Market opened a second location across
  the street. The main location has been described as a theme park of food. Jungle Jim's is
  notable for having one of the largest wine collections in the United States, live seafood
  tanks, and an in-store cooking school. Each week, the store is visited by approximately
  82,000 shoppers.