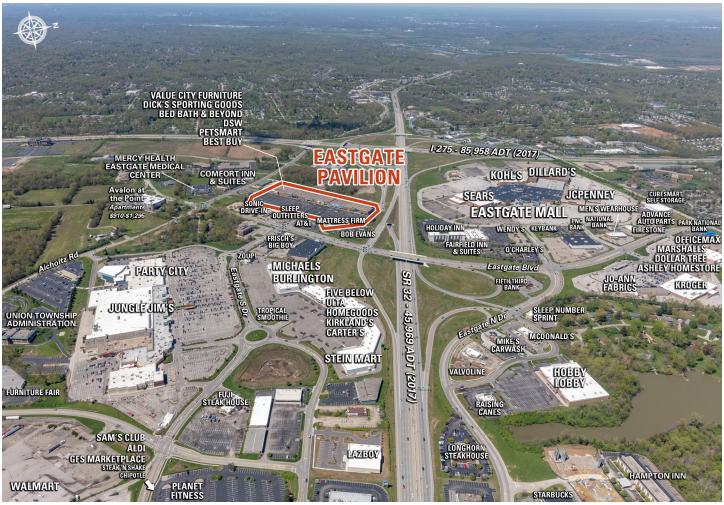

## **EASTGATE PAVILION**

- Eastgate Pavilion is located off I-275 on State Highway 32 approximately 12 miles east of downtown Cincinnati.
- Eastgate Pavilion is anchored by major national brands including: Best Buy, Dick's Sporting Goods, Value City Furniture, PetSmart, DSW, and Bed Bath & Beyond.
- Popular local grocer Jungle Jim's International Market opened a second location across the street. The main location has been described as a theme park of food. Jungle Jim's is notable for having one of the largest wine collections in the United States, live seafood tanks, and an in-store cooking school. Each week, the store is visited by approximately 82,000 shoppers.