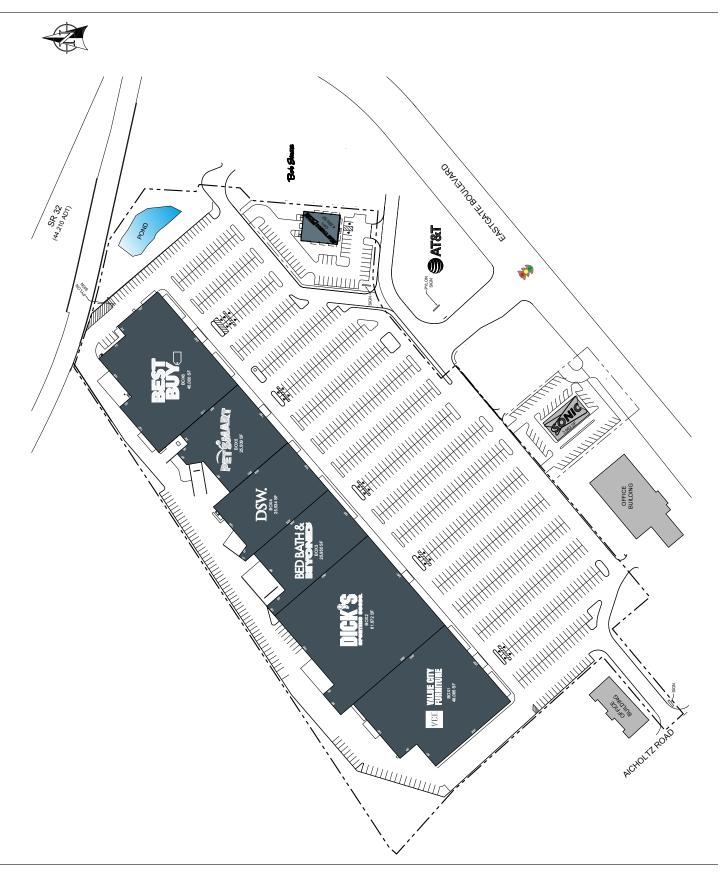

## **EASTGATE PAVILION**

- Eastgate Pavilion is located off I-275 on State Highway 32 approximately 12 miles east of downtown Cincinnati.
- Eastgate Pavilion is anchored by major national brands including: Best Buy, Dick's Sporting Goods, Value City Furniture, PetSmart, DSW, and Bed Bath & Beyond.
- Popular local grocer Jungle Jim's International Market opened a second location across the street. The main location has been described as a theme park of food. Jungle Jim's is notable for having one of the largest wine collections in the United States, live seafood tanks, and an in-store cooking school. Each week, the store is visited by approximately 82,000 shoppers.