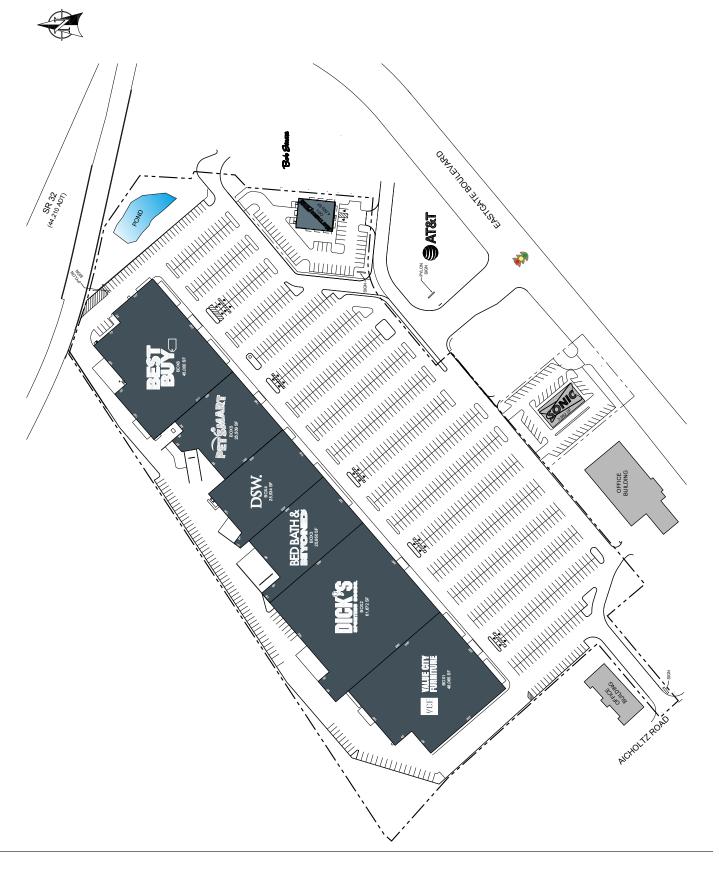

### **EASTGATE PAVILION**

- Eastgate Pavilion is located off I-275 on State Highway 32 approximately 12 miles east of downtown Cincinnati.
- Eastgate Pavilion is anchored by major national brands including: Best Buy, Dick's Sporting Goods, Value City Furniture, PetSmart, DSW, and Bed Bath & Beyond.
- Popular local grocer Jungle Jim's International Market opened a second location across
  the street. The main location has been described as a theme park of food. Jungle Jim's is
  notable for having one of the largest wine collections in the United States, live seafood
  tanks, and an in-store cooking school. Each week, the store is visited by approximately
  82,000 shoppers.