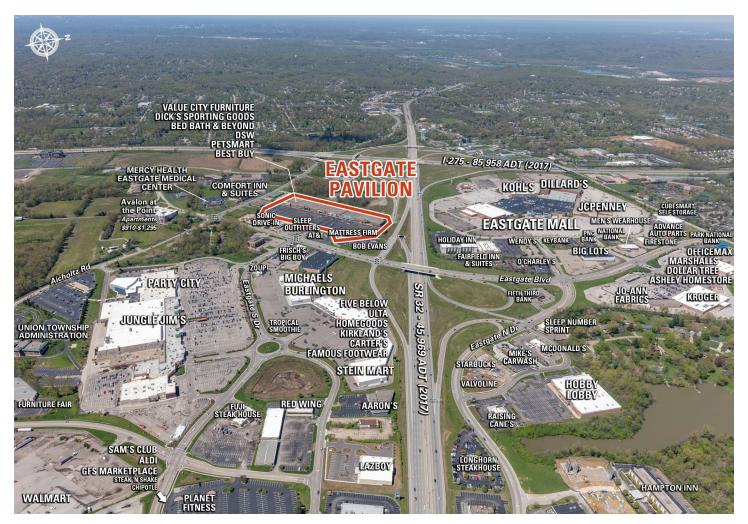

### **EASTGATE PAVILION**

- Eastgate Pavilion is located off I-275 on State Highway 32 approximately 12 miles east of downtown Cincinnati.
- Eastgate Pavilion is anchored by major national brands including: Best Buy, Dick's Sporting Goods, Value City Furniture, PetSmart, DSW, and Bed Bath & Beyond.
- Popular local grocer Jungle Jim's International Market opened a second location across
  the street. The main location has been described as a theme park of food. Jungle Jim's is
  notable for having one of the largest wine collections in the United States, live seafood
  tanks, and an in-store cooking school. Each week, the store is visited by approximately
  82,000 shoppers.