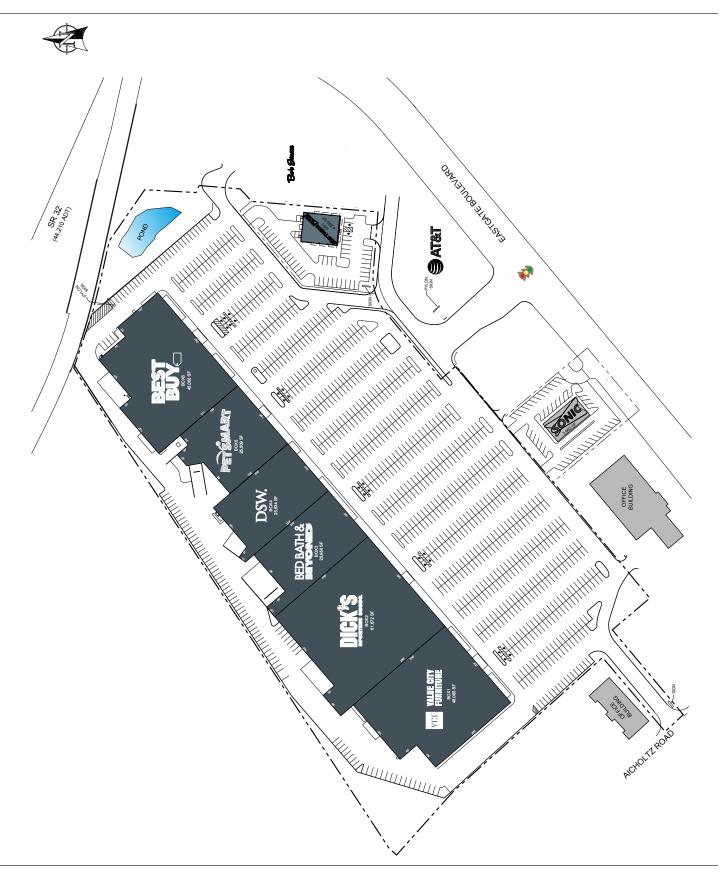

## **EASTGATE PAVILION**

- Eastgate Pavilion is located off I-275 on State Highway 32 approximately 12 miles east of downtown Cincinnati.
- Eastgate Pavilion is anchored by major national brands including: Best Buy, Dick's Sporting Goods, Value City Furniture, PetSmart, DSW, and Bed Bath & Beyond.
- Popular local grocer Jungle Jim's International Market opened a second location across the street. The main location has been described as a theme park of food. Jungle Jim's is notable for having one of the largest wine collections in the United States, live seafood tanks, and an in-store cooking school. Each week, the store is visited by approximately 82,000 shoppers.