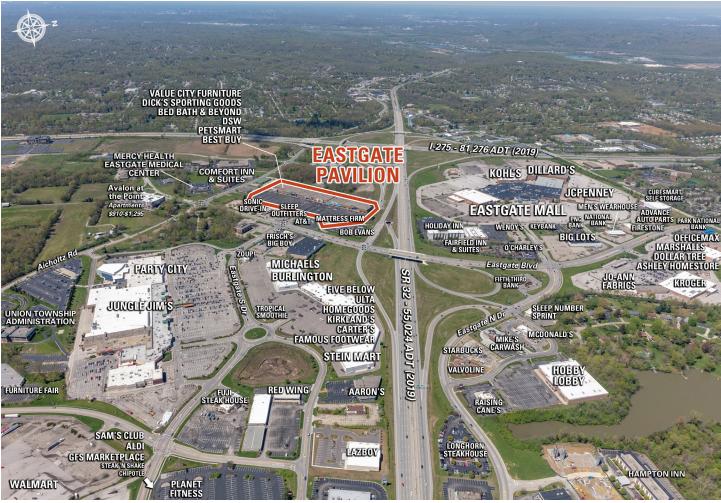

## **EASTGATE PAVILION**

- Eastgate Pavilion is located off I-275 on State Highway 32 approximately 12 miles east of downtown Cincinnati.
- Eastgate Pavilion is anchored by major national brands including: Best Buy, Dick's Sporting Goods, Value City Furniture, PetSmart, DSW, and Bed Bath & Beyond.
- Popular local grocer Jungle Jim's International Market opened a second location across the street. The main location has been described as a theme park of food. Jungle Jim's is notable for having one of the largest wine collections in the United States, live seafood tanks, and an in-store cooking school. Each week, the store is visited by approximately 82,000 shoppers.