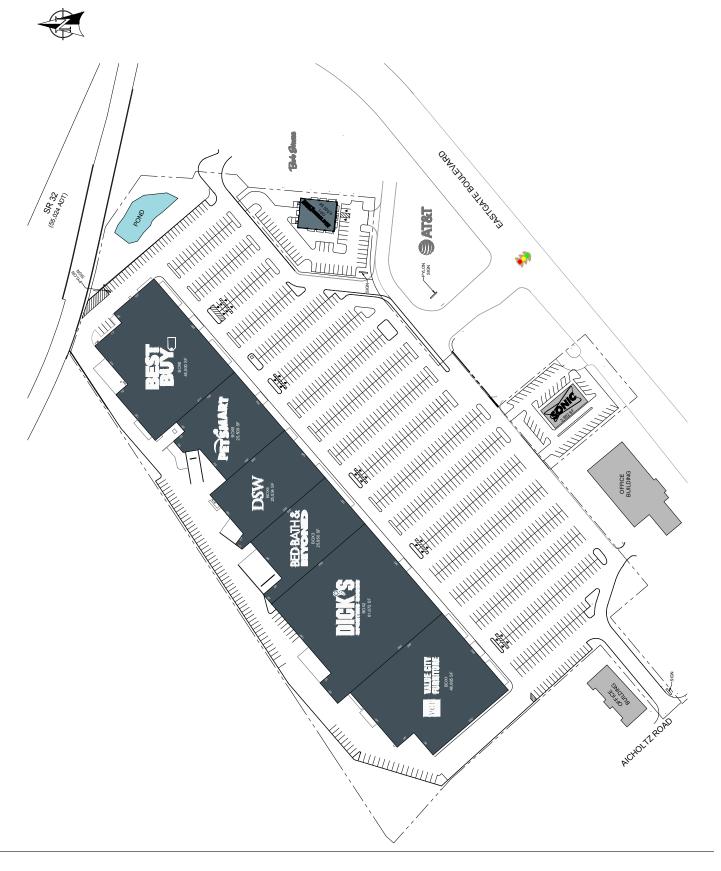

### **EASTGATE PAVILION**

- Eastgate Pavilion is located off I-275 on State Highway 32 approximately 12 miles east of downtown Cincinnati.
- Eastgate Pavilion is anchored by major national brands including: Best Buy, Dick's Sporting Goods, Value City Furniture, PetSmart, DSW, and Bed Bath & Beyond.
- Popular local grocer Jungle Jim's International Market opened a second location across
  the street. The main location has been described as a theme park of food. Jungle Jim's is
  notable for having one of the largest wine collections in the United States, live seafood
  tanks, and an in-store cooking school. Each week, the store is visited by approximately
  82,000 shoppers.