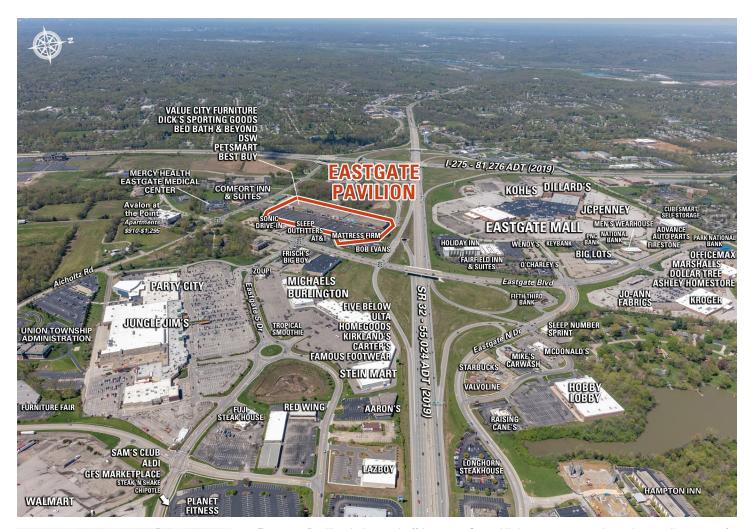

### **EASTGATE PAVILION**

- Eastgate Pavilion is located off I-275 on State Highway 32 approximately 12 miles east of downtown Cincinnati.
- Eastgate Pavilion is anchored by major national brands including: Best Buy, Dick's Sporting Goods, Value City Furniture, PetSmart, DSW, and Bed Bath & Beyond.
- Popular local grocer Jungle Jim's International Market opened a second location across
  the street. The main location has been described as a theme park of food. Jungle Jim's is
  notable for having one of the largest wine collections in the United States, live seafood
  tanks, and an in-store cooking school. Each week, the store is visited by approximately
  82,000 shoppers.