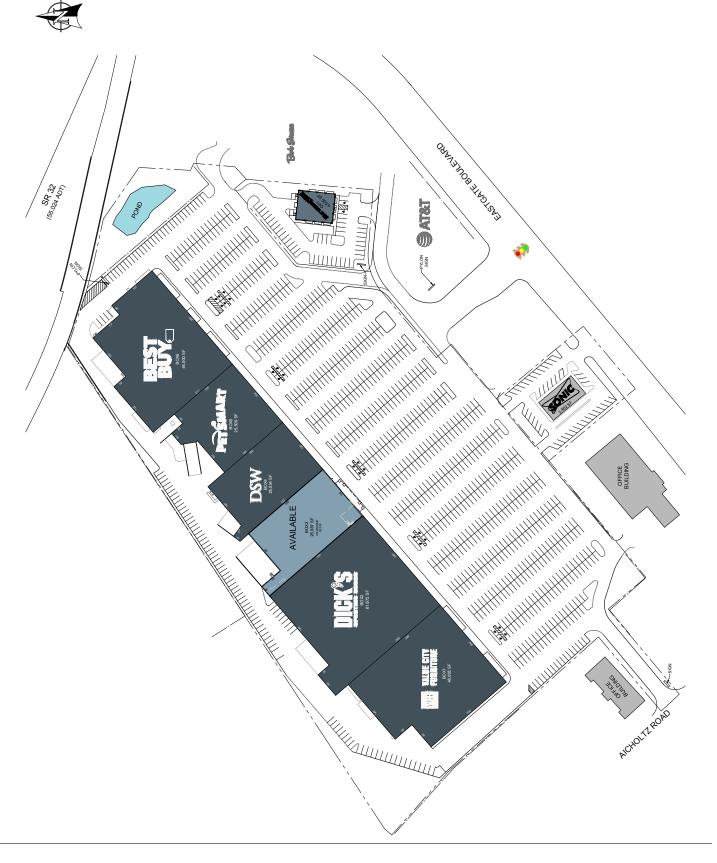

## **EASTGATE PAVILION**

- Eastgate Pavilion is located off I-275 on State Highway 32 approximately 12 miles east of downtown Cincinnati.
- Eastgate Pavilion is anchored by major national brands including: Best Buy, Dick's Sporting Goods, Value City Furniture, PetSmart, and DSW.
- Popular local grocer Jungle Jim's International Market opened a second location across
  the street. The main location has been described as a theme park of food. Jungle Jim's is
  notable for having one of the largest wine collections in the United States, live seafood
  tanks, and an in-store cooking school. Each week, the store is visited by approximately
  82,000 shoppers.