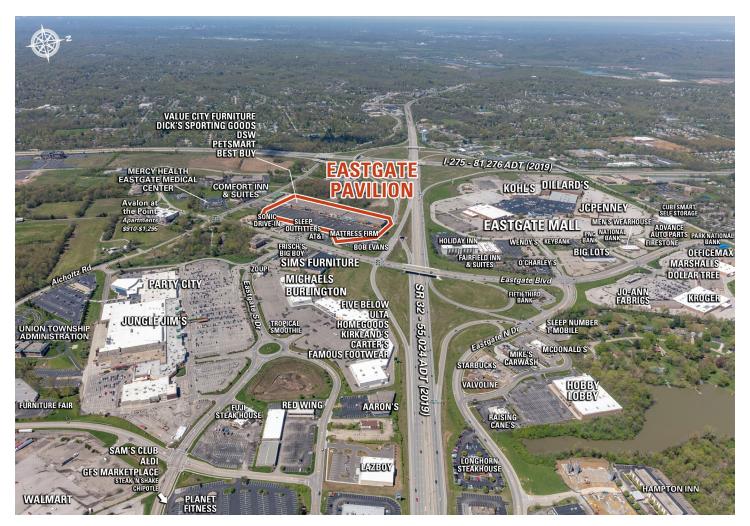

## **EASTGATE PAVILION**

- Eastgate Pavilion is located off I-275 on State Highway 32 approximately 12 miles east of downtown Cincinnati.
- Eastgate Pavilion is anchored by major national brands including: Best Buy, Dick's Sporting Goods, Value City Furniture, PetSmart, and DSW.
- Popular local grocer Jungle Jim's International Market opened a second location across
  the street. The main location has been described as a theme park of food. Jungle Jim's is
  notable for having one of the largest wine collections in the United States, live seafood
  tanks, and an in-store cooking school. Each week, the store is visited by approximately
  82,000 shoppers.