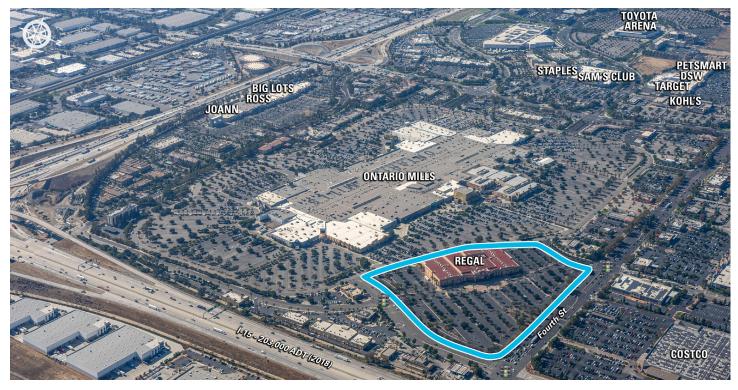

## **Edwards Multiplex**

MSA: Riverside | GLA: 134,614

Southern California's premiere multiplex theater featuring 22 screens including a large format IMAX theater. Edwards Multiplex is located near the very popular Ontario Mills Outlet Center. The center is situated at the junction between Interstate 10 and 15 in Ontario, CA. Just minutes from the Toyota Center, a multi-purpose event venue with a capacity of 11,000.