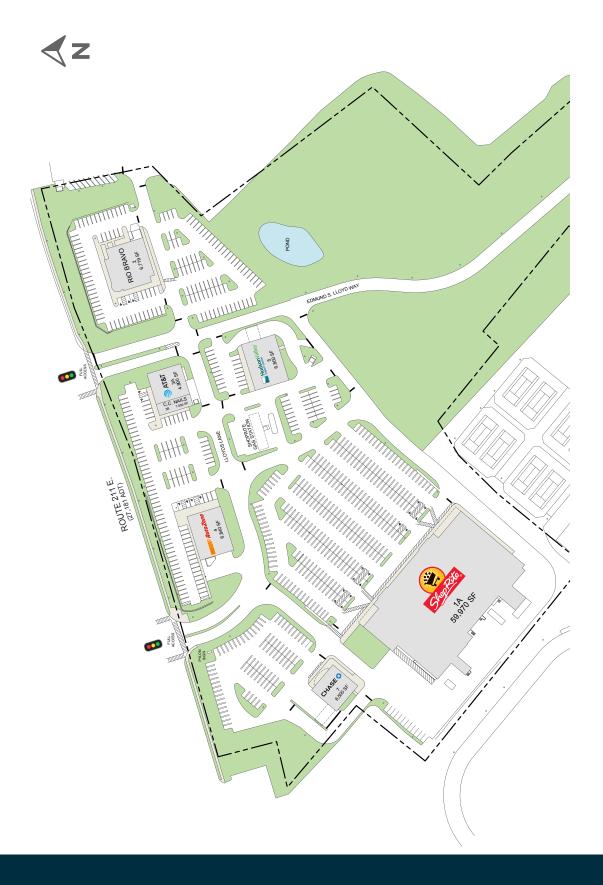

## FAIRGROUNDS PLAZA 330 Route 211 East | Middletown, NY 10940

## **Fairgrounds Plaza**

MSA: New York/Northern New Jersey | GLA: 79,825

Grocery-anchored neighborhood center situated in small town of Middletown in Orange County, NY. Fairgrounds Plaza is anchored by a high-performing ShopRite store with more than 1 million estimated trips in 2020.