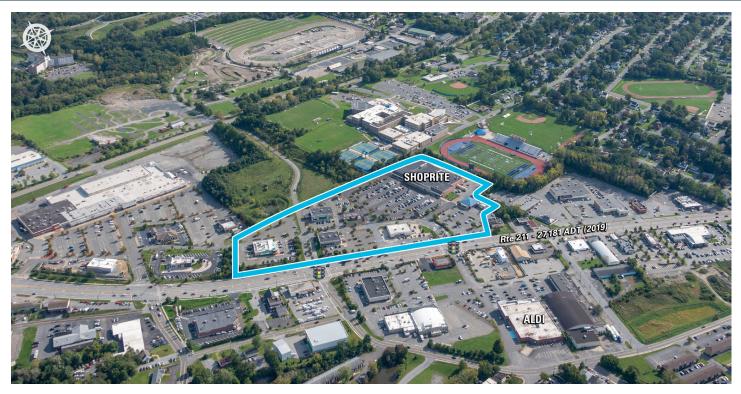

## FAIRGROUNDS PLAZA 330 Route 211 East | Middletown, NY 10940

## **Fairgrounds Plaza**

MSA: New York/Northern New Jersey | GLA: 79,825

Grocery-anchored neighborhood center situated in small town of Middletown in Orange County, NY. Fairgrounds Plaza is anchored by a high-performing ShopRite store with more than 1 million estimated trips in 2020.