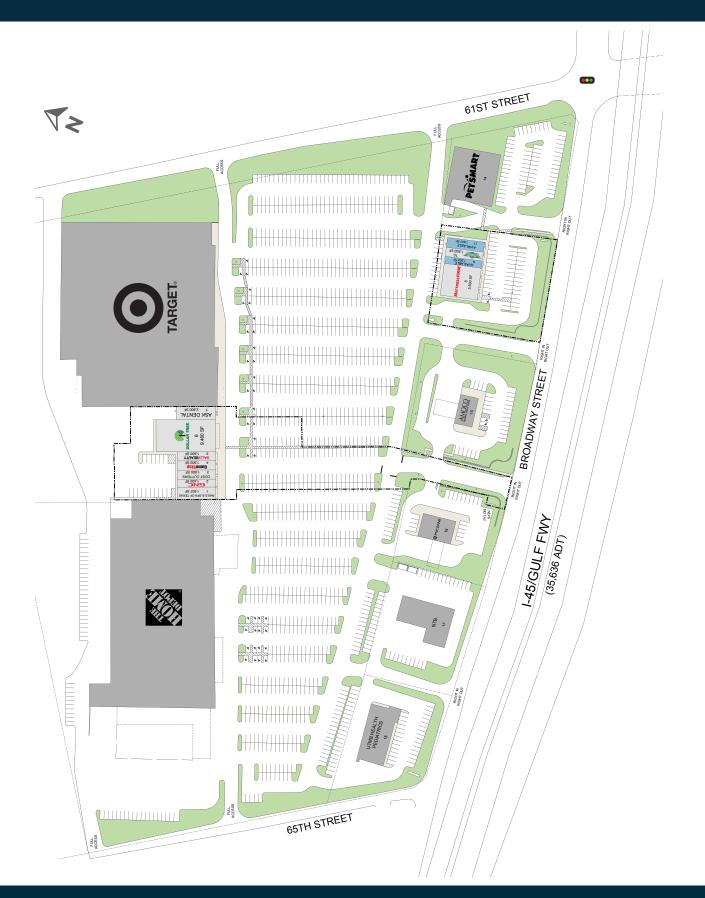

## Galvez Shopping Center MSA: Houston, TX | GLA: 30,397

Interstate-accessible community shopping destination in Galveston, TX. Galvez Shopping center is located right along Interstate 45, the city's most critical connector to metro Houston. One of the highest traffic centers in Galveston that benefits from being shadow-anchored by both The Home Depot and Target.