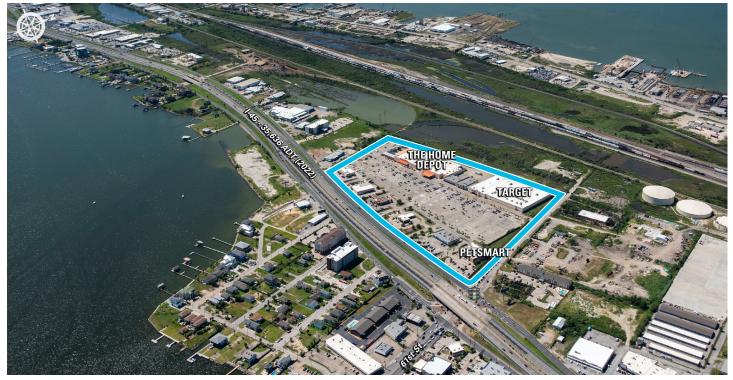

## Galvez Shopping Center MSA: Houston, TX | GLA: 30,397

Interstate-accessible community shopping destination in Galveston, TX. Galvez Shopping center is located right along Interstate 45, the city's most critical connector to metro Houston. One of the highest traffic centers in Galveston that benefits from being shadow-anchored by both The Home Depot and Target.