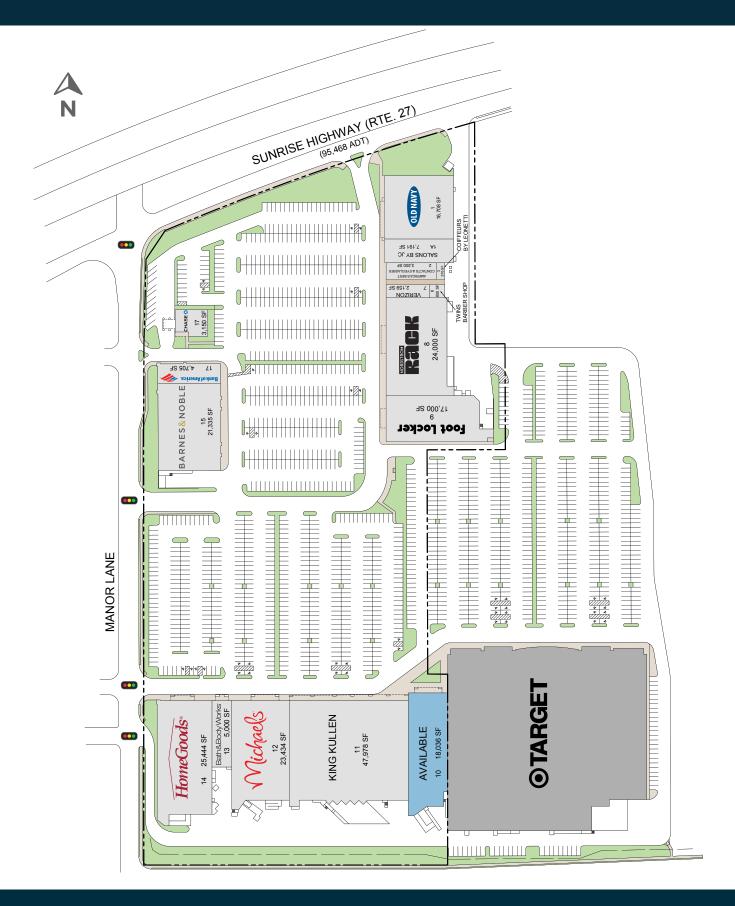

## GARDINER MANOR MALL 838 Sunrise Highway | Bay Shore, NY 11706

## **Gardiner Manor Mall**

MSA: New York/Northern New Jersey | GLA: 220,566

Grocery-anchored community shopping center located in the hamlet of Bay Shore, NY. The center has excellent visibility from Sunrise Highway, Long Island's primary east/west artery connecting New York's outer boroughs to The Hamptons. Gardiner Manor Mall is supported by an affluent customer base and is just minutes from South Bay.