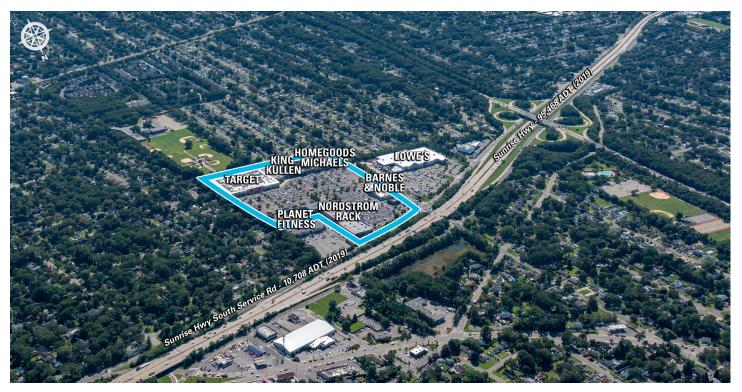

## GARDINER MANOR MALL 838 Sunrise Highway | Bay Shore, NY 11706

## **Gardiner Manor Mall**

MSA: New York/Northern New Jersey | GLA: 220,566

Grocery-anchored community shopping center located in the hamlet of Bay Shore, NY. The center has excellent visibility from Sunrise Highway, Long Island's primary east/west artery connecting New York's outer boroughs to The Hamptons. Gardiner Manor Mall is supported by an affluent customer base and is just minutes from South Bay.