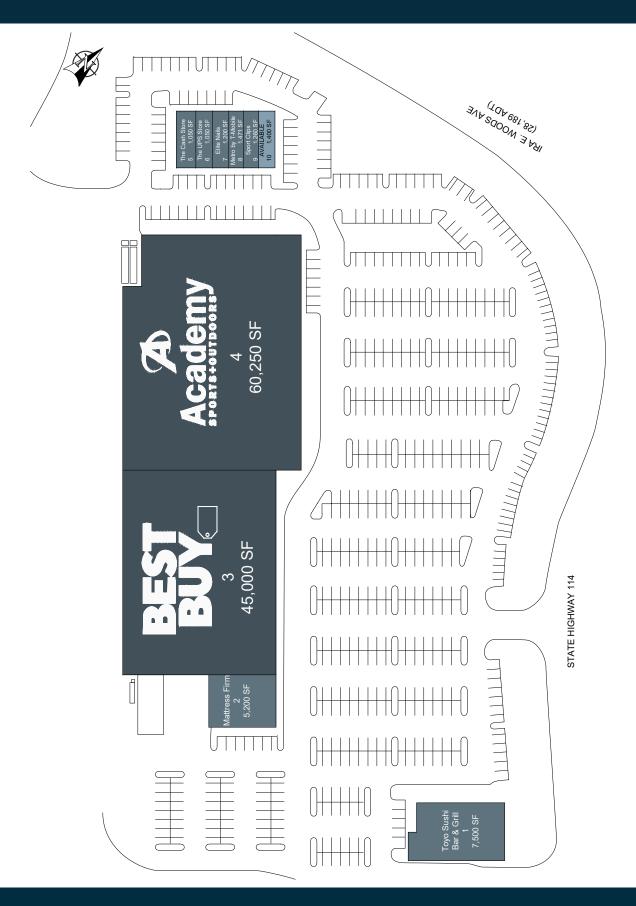

## **Grapevine Crossing**

MSA: Dallas/Fort Worth, TX | GLA: 125,381

Power center featuring pair of well-established anchor brands along with a collection of inline service tenants. Grapevine Crossing is located along Ira E. Woods Ave., one of the area's busiest roads. It connects Southlake to the Texas 121 highway and ultimately feeds into DFW International Airport. The center is supported by an extremely affluent local population..