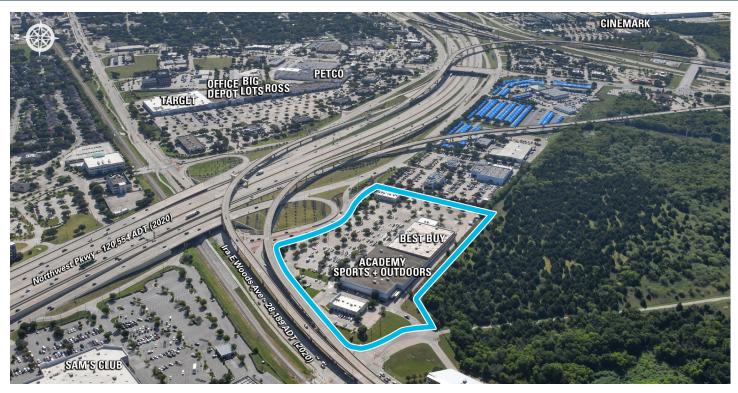

## **Grapevine Crossing**

MSA: Dallas/Fort Worth, TX | GLA: 125,381

Power center featuring pair of well-established anchor brands along with a collection of inline service tenants. Grapevine Crossing is located along Ira E. Woods Ave., one of the area's busiest roads. It connects Southlake to the Texas 121 highway and ultimately feeds into DFW International Airport. The center is supported by an extremely affluent local population..