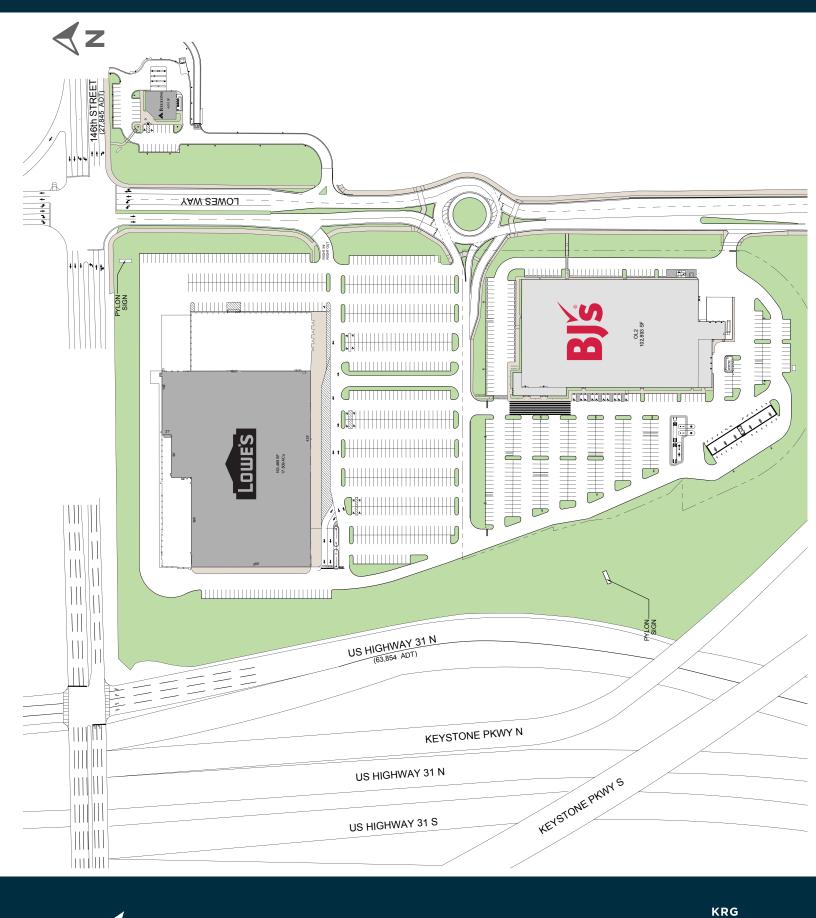

## GREYHOUND COMMONS 14598 Lowes Way | Carmel, IN 46032

## **Greyhound Commons** MSA: Carmel, IN | GLA: 9,152

High-performing home improvement anchored center located in Carmel, one of the most exclusive suburban communities in the Indianapolis metro area. Excellent visibility from US-31 and Keystone Avenue. Recently completed improvements to the center allow for two-way traffic on Lowe's Parkway. Greyhound Commons is anchored by Lowe's and BJ's Wholesale Club.