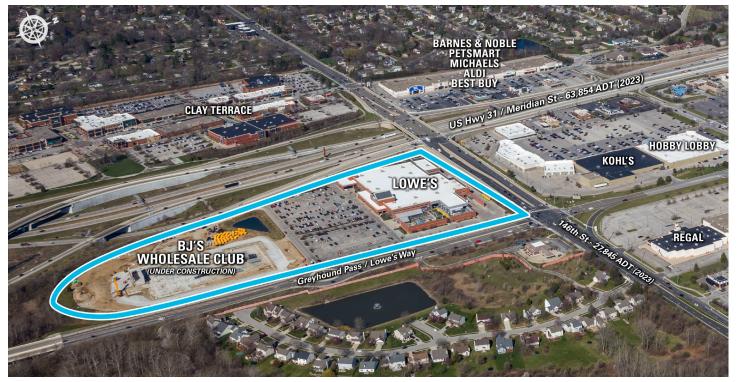

## GREYHOUND COMMONS 14598 Lowes Way | Carmel, IN 46032

## **Greyhound Commons** MSA: Carmel, IN | GLA: 9,152

High-performing home improvement anchored center located in Carmel, one of the most exclusive suburban communities in the Indianapolis metro area. Excellent visibility from US-31 and Keystone Avenue. Recently completed improvements to the center allow for two-way traffic on Lowe's Parkway. Greyhound Commons is anchored by Lowe's and BJ's Wholesale Club.