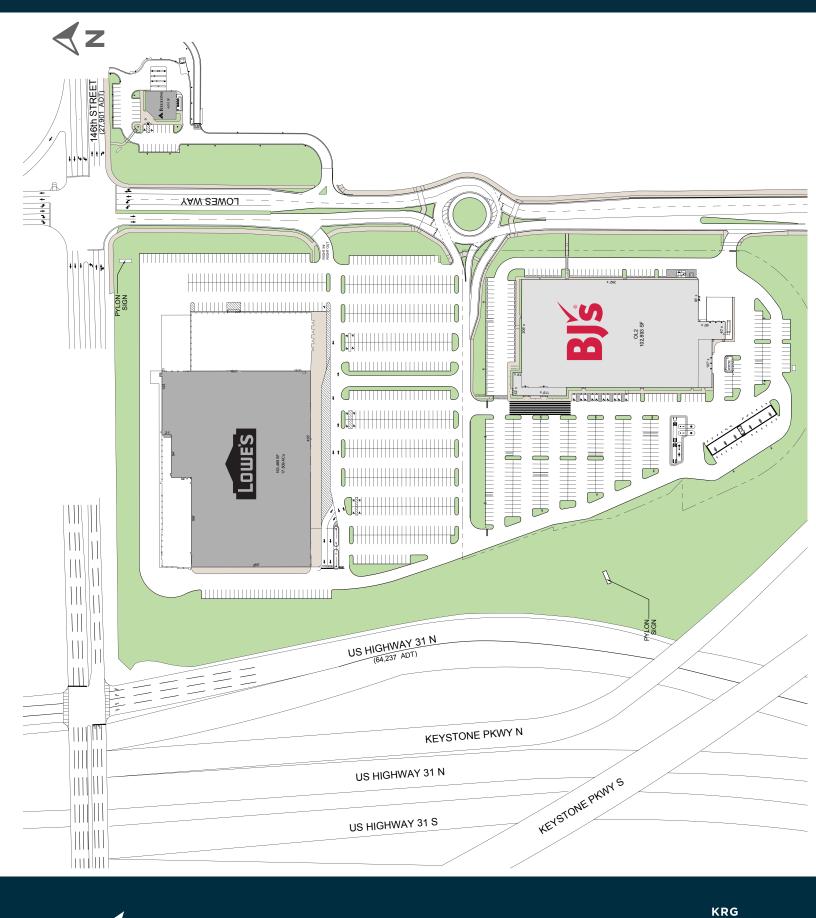

## **GREYHOUND COMMONS** 14598 Lowes Way | Carmel, IN 46032

## **Greyhound Commons** MSA: Carmel, IN

High-performing home improvement anchored center located in Carmel, one of the most exclusive suburban communities in the Indianapolis metro area. Excellent visibility from US-31 and Keystone Avenue. Recently completed improvements to the center allow for two-way traffic on Lowe's Parkway. Greyhound Commons is anchored by Lowe's and BJ's Wholesale Club.