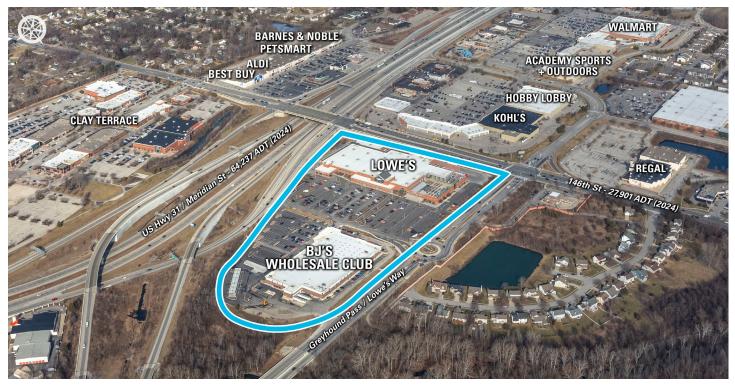

## **GREYHOUND COMMONS** 14598 Lowes Way | Carmel, IN 46032

## **Greyhound Commons** MSA: Carmel, IN

High-performing home improvement anchored center located in Carmel, one of the most exclusive suburban communities in the Indianapolis metro area. Excellent visibility from US-31 and Keystone Avenue. Recently completed improvements to the center allow for two-way traffic on Lowe's Parkway. Greyhound Commons is anchored by Lowe's and BJ's Wholesale Club.