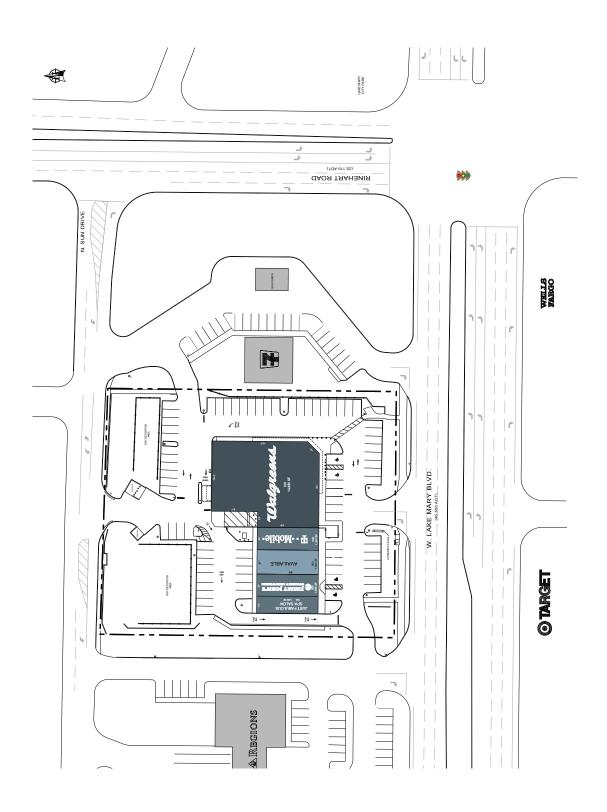

### LAKE MARY PLAZA

- Lake Mary Plaza is a Walgreens anchored center, located on the NW corner of West Lake Mary Blvd. and Rinehart Road in Lake Mary, Florida.
- Lake Mary has the 2nd highest concentration of Class A office space in the Orlando metro area with nearly 4 million SF. Major employers in Lake Mary include Convergys (1,800), Chase Card Services (2,000), and Verizon, which recently opened a new finance hub that employs 1,100.
- Lake Mary Station is located just 1.5 miles east of Lake Mary Plaza. The station has spurred the development of a new 200-unit multi-family complex with several new office/retail projects also planned.

## LAKE MARY PLAZA