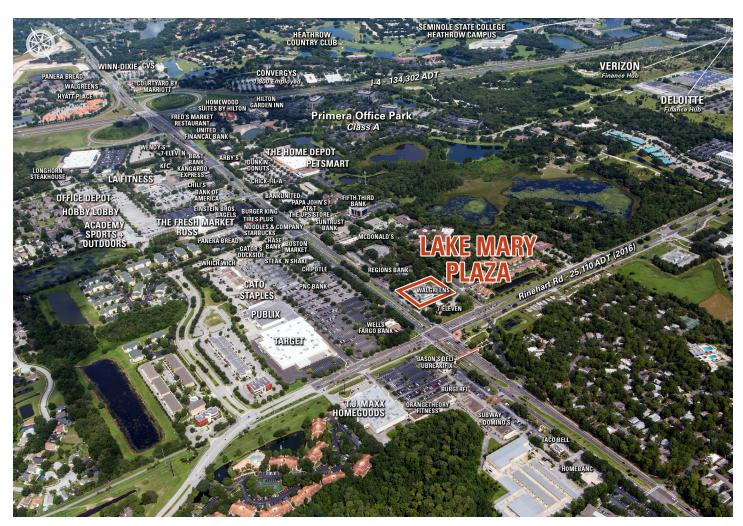

### LAKE MARY PLAZA

- Lake Mary Plaza is a Walgreens anchored center, located on the NW corner of West Lake Mary Blvd. and Rinehart Road in Lake Mary, Florida.
- Lake Mary has the 2nd highest concentration of Class A office space in the Orlando metro area with nearly 4 million SF. Major employers in Lake Mary include Convergys (1,800), Chase Card Services (2,000), and Verizon, which recently opened a new finance hub that employs 1,100.
- Lake Mary Station is located just 1.5 miles east of Lake Mary Plaza. The station has spurred the development of a new 200-unit multi-family complex with several new office/retail projects also planned.