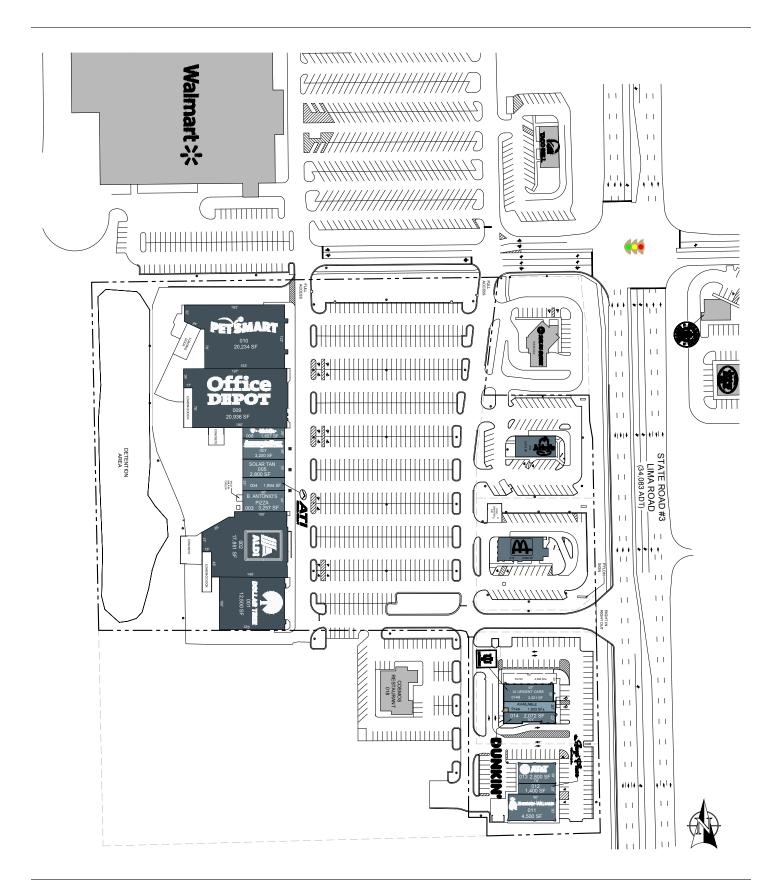

## LIMA MARKETPLACE

- Lima Marketplace is located at Dupont and Lima Road in Fort Wayne, Indiana. Lima Marketplace is anchored by Aldi, Walmart, PetSmart, Office Depot, & Dollar Tree.
- Fort Wayne is located in northeastern Indiana and is 18 miles west of the Ohio border. The city has an estimated population of approximately 265,000 making it the second largest city in Indiana, after Indianapolis.
- Some major employers in Fort Wayne include: Parkview Health Systems, Lutheran Health Network, General Motors, Lincoln Financial Group, BF Goodrich, BAE Systems Platform Solutions (aircraft electronics), Frontier Communications, Raytheon Systems, Harris Corporation (wireless networking systems), Sweetwater Sound (sound recording studio & equipment distribution), and Vera Bradley.