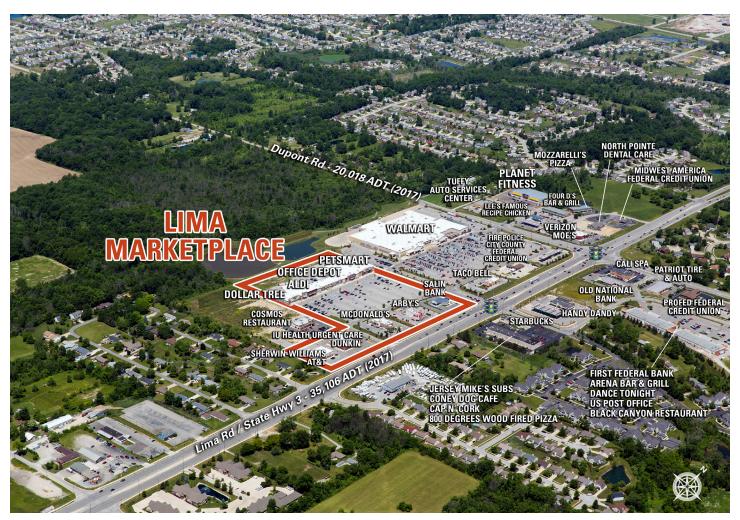

## LIMA MARKETPLACE

- Lima Marketplace is located at Dupont and Lima Road in Fort Wayne, Indiana. Lima Marketplace is anchored by Aldi, Walmart, PetSmart, Office Depot, & Dollar Tree.
- Fort Wayne is located in northeastern Indiana and is 18 miles west of the Ohio border. The city has an estimated population of approximately 265,000 making it the second largest city in Indiana, after Indianapolis.
- Some major employers in Fort Wayne include: Parkview Health Systems, Lutheran Health Network, General Motors, Lincoln Financial Group, BF Goodrich, BAE Systems Platform Solutions (aircraft electronics), Frontier Communications, Raytheon Systems, Harris Corporation (wireless networking systems), Sweetwater Sound (sound recording studio & equipment distribution), and Vera Bradley.