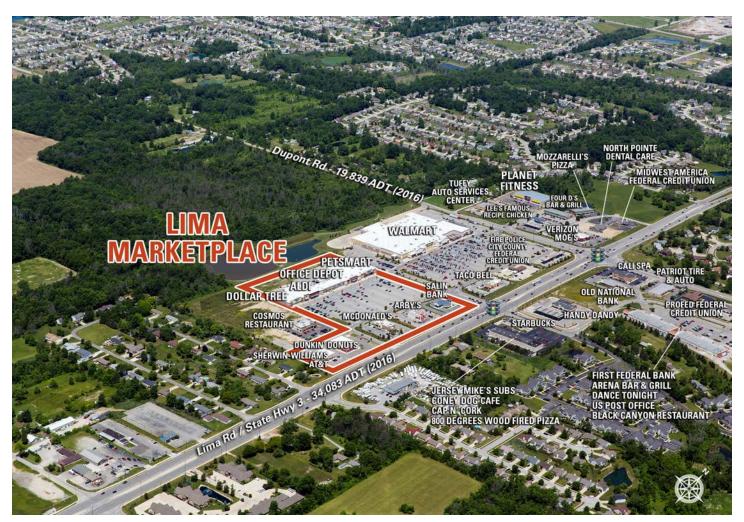

## LIMA MARKETPLACE

- Lima Marketplace is located at Dupont and Lima Road in Fort Wayne, Indiana. Lima Marketplace is anchored by Aldi, Walmart, PetSmart, Office Depot, & Dollar Tree.
- Fort Wayne is located in northeastern Indiana and is 18 miles west of the Ohio border. The city has an estimated population of approximately 265,000 making it the second largest city in Indiana, after Indianapolis.
- Some major employers in Fort Wayne include: Parkview Health Systems, Lutheran Health Network, General Motors, Lincoln Financial Group, BF Goodrich, BAE Systems Platform Solutions (aircraft electronics), Frontier Communications, Raytheon Systems, Harris Corporation (wireless networking systems), Sweetwater Sound (sound recording studio & equipment distribution), and Vera Bradley.