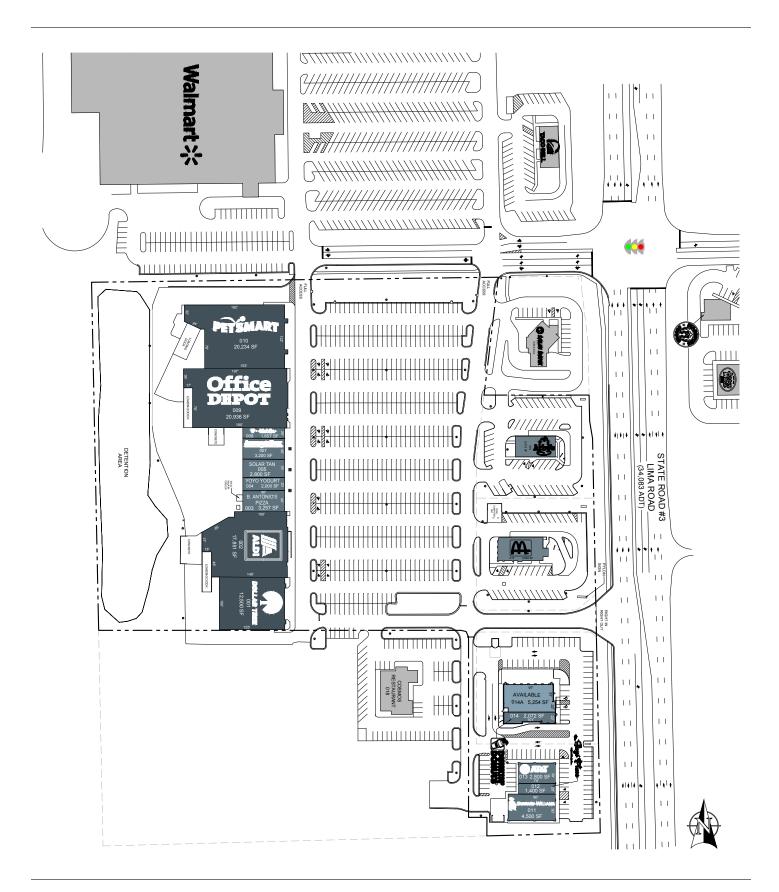

## LIMA MARKETPLACE

- Lima Marketplace is located at Dupont and Lima Road in Fort Wayne, Indiana. Lima Marketplace is anchored by Aldi, Walmart, PetSmart, Office Depot, & Dollar Tree.
- Fort Wayne is located in northeastern Indiana and is 18 miles west of the Ohio border. The city has an estimated population of approximately 265,000 making it the second largest city in Indiana, after Indianapolis.
- Some major employers in Fort Wayne include: Parkview Health Systems, Lutheran Health Network, General Motors, Lincoln Financial Group, BF Goodrich, BAE Systems Platform Solutions (aircraft electronics), Frontier Communications, Raytheon Systems, Harris Corporation (wireless networking systems), Sweetwater Sound (sound recording studio & equipment distribution), and Vera Bradley.