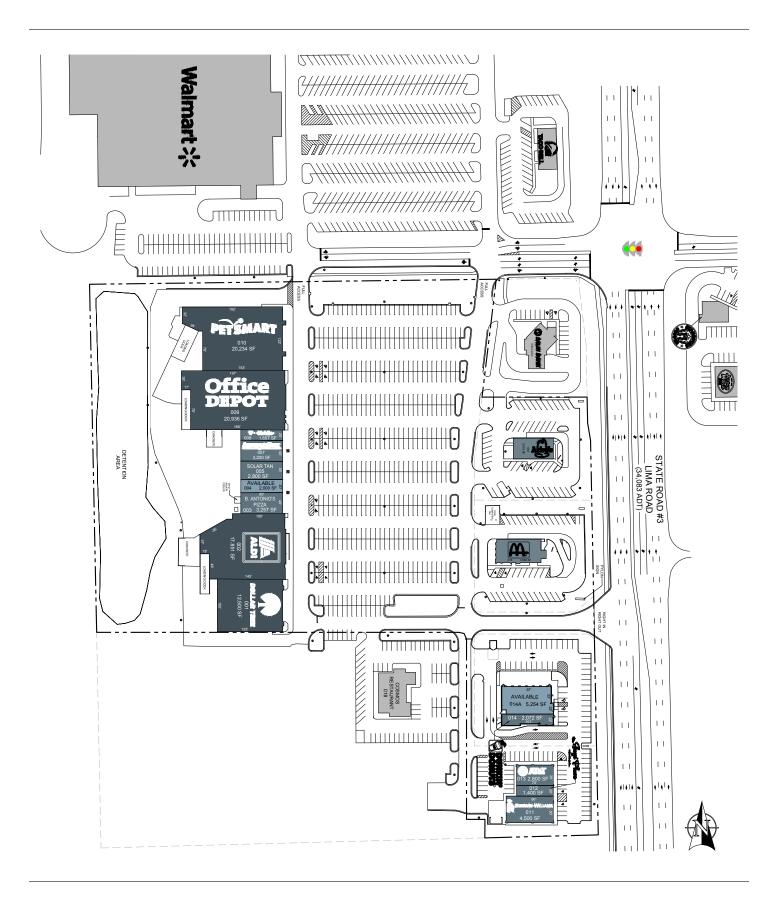

## LIMA MARKETPLACE

- Lima Marketplace is located at Dupont and Lima Road in Fort Wayne, Indiana. Lima Marketplace is anchored by Aldi, Walmart, PetSmart, Office Depot, & Dollar Tree.
- Fort Wayne is located in northeastern Indiana and is 18 miles west of the Ohio border. The city has an estimated population of approximately 265,000 making it the second largest city in Indiana, after Indianapolis.
- Some major employers in Fort Wayne include: Parkview Health Systems, Lutheran Health Network, General Motors, Lincoln Financial Group, BF Goodrich, BAE Systems Platform Solutions (aircraft electronics), Frontier Communications, Raytheon Systems, Harris Corporation (wireless networking systems), Sweetwater Sound (sound recording studio & equipment distribution), and Vera Bradley.