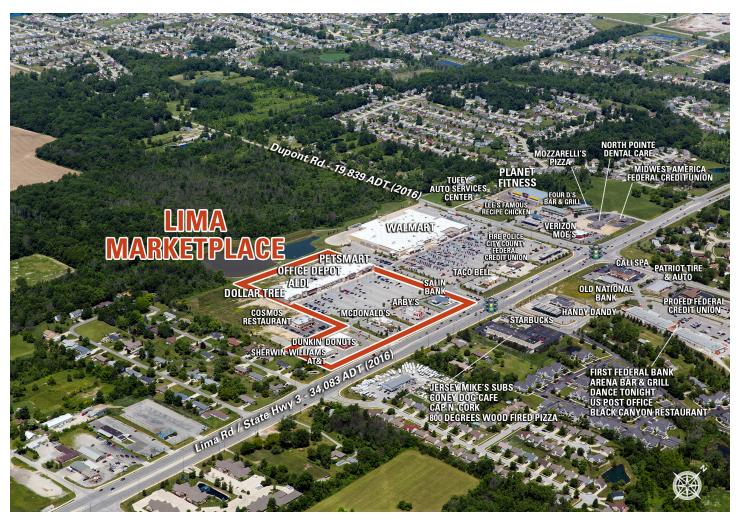

## LIMA MARKETPLACE

- Lima Marketplace is located at Dupont and Lima Road in Fort Wayne, Indiana. Lima Marketplace is anchored by Aldi, Walmart, PetSmart, Office Depot, & Dollar Tree.
- Fort Wayne is located in northeastern Indiana and is 18 miles west of the Ohio border. The city has an estimated population of approximately 265,000 making it the second largest city in Indiana, after Indianapolis.
- Some major employers in Fort Wayne include: Parkview Health Systems, Lutheran Health Network, General Motors, Lincoln Financial Group, BF Goodrich, BAE Systems Platform Solutions (aircraft electronics), Frontier Communications, Raytheon Systems, Harris Corporation (wireless networking systems), Sweetwater Sound (sound recording studio & equipment distribution), and Vera Bradley.