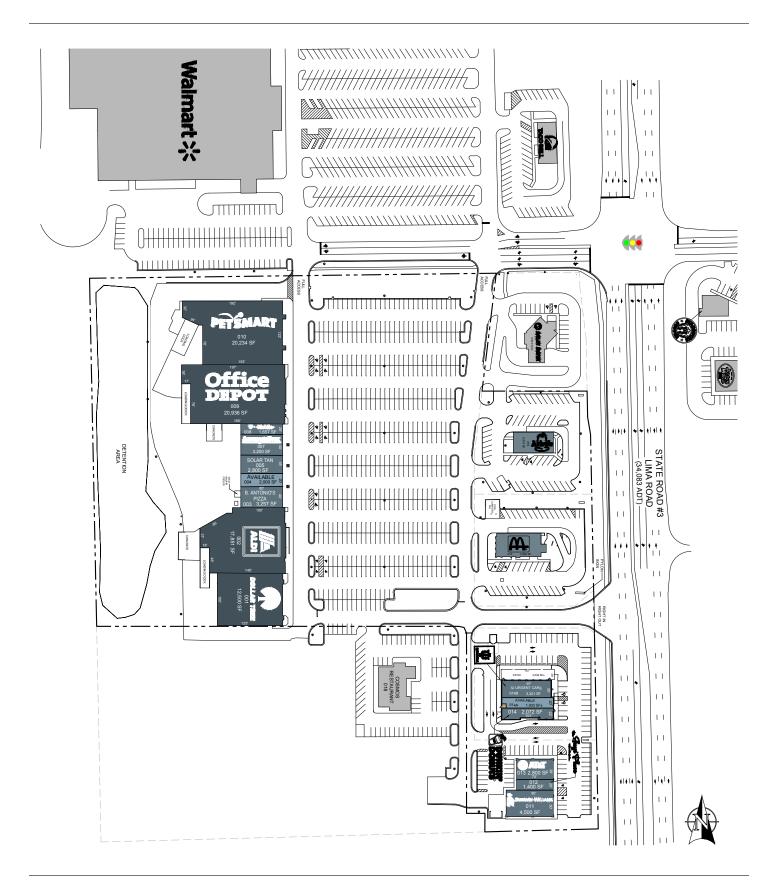

## LIMA MARKETPLACE

- Lima Marketplace is located at Dupont and Lima Road in Fort Wayne, Indiana. Lima Marketplace is anchored by Aldi, Walmart, PetSmart, Office Depot, & Dollar Tree.
- Fort Wayne is located in northeastern Indiana and is 18 miles west of the Ohio border. The city has an estimated population of approximately 265,000 making it the second largest city in Indiana, after Indianapolis.
- Some major employers in Fort Wayne include: Parkview Health Systems, Lutheran Health Network, General Motors, Lincoln Financial Group, BF Goodrich, BAE Systems Platform Solutions (aircraft electronics), Frontier Communications, Raytheon Systems, Harris Corporation (wireless networking systems), Sweetwater Sound (sound recording studio & equipment distribution), and Vera Bradley.