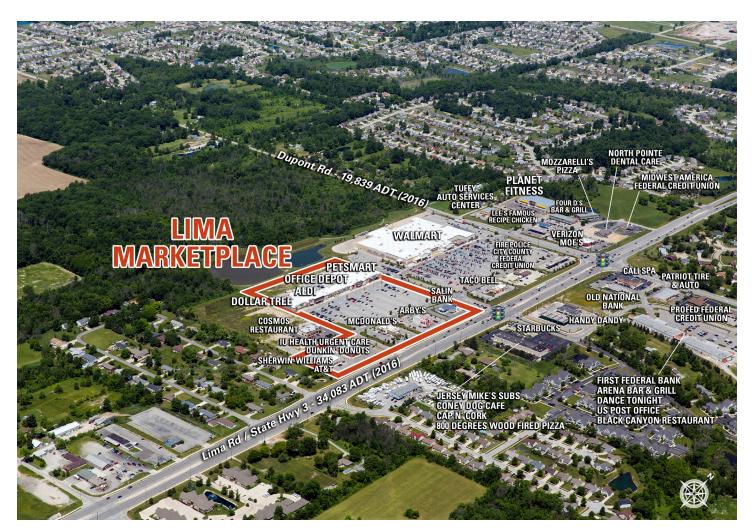

## LIMA MARKETPLACE

- Lima Marketplace is located at Dupont and Lima Road in Fort Wayne, Indiana. Lima Marketplace is anchored by Aldi, Walmart, PetSmart, Office Depot, & Dollar Tree.
- Fort Wayne is located in northeastern Indiana and is 18 miles west of the Ohio border. The city has an estimated population of approximately 265,000 making it the second largest city in Indiana, after Indianapolis.
- Some major employers in Fort Wayne include: Parkview Health Systems, Lutheran Health Network, General Motors, Lincoln Financial Group, BF Goodrich, BAE Systems Platform Solutions (aircraft electronics), Frontier Communications, Raytheon Systems, Harris Corporation (wireless networking systems), Sweetwater Sound (sound recording studio & equipment distribution), and Vera Bradley.