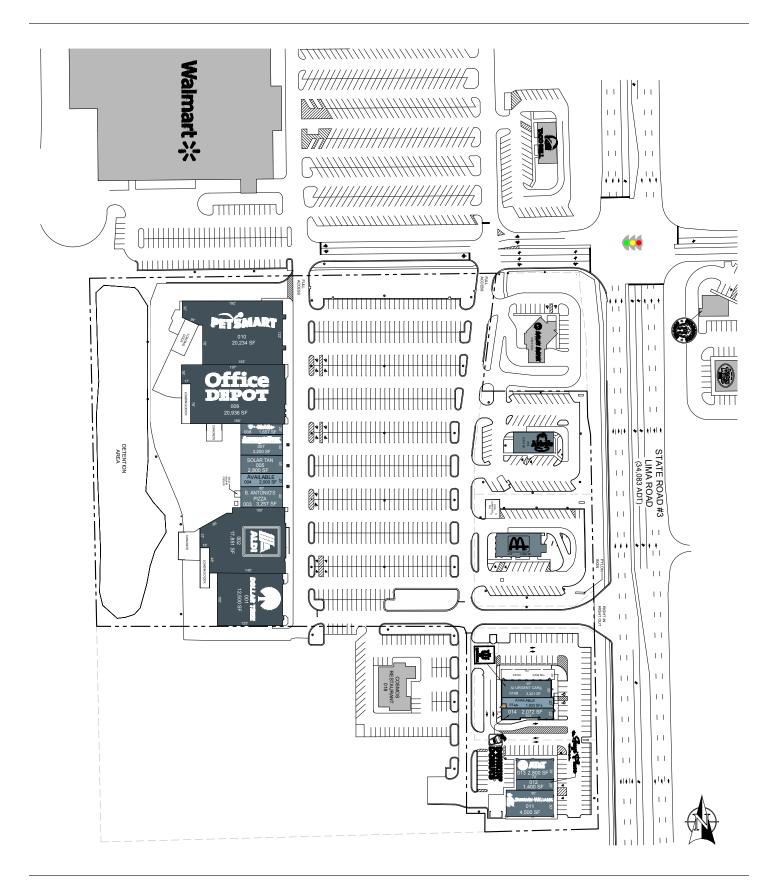

## LIMA MARKETPLACE

- Lima Marketplace is located at Dupont and Lima Road in Fort Wayne, Indiana. Lima Marketplace is anchored by Aldi, Walmart, PetSmart, Office Depot, & Dollar Tree.
- Fort Wayne is located in northeastern Indiana and is 18 miles west of the Ohio border. The city has an estimated population of approximately 265,000 making it the second largest city in Indiana, after Indianapolis.
- Some major employers in Fort Wayne include: Parkview Health Systems, Lutheran Health Network, General Motors, Lincoln Financial Group, BF Goodrich, BAE Systems Platform Solutions (aircraft electronics), Frontier Communications, Raytheon Systems, Harris Corporation (wireless networking systems), Sweetwater Sound (sound recording studio & equipment distribution), and Vera Bradley.