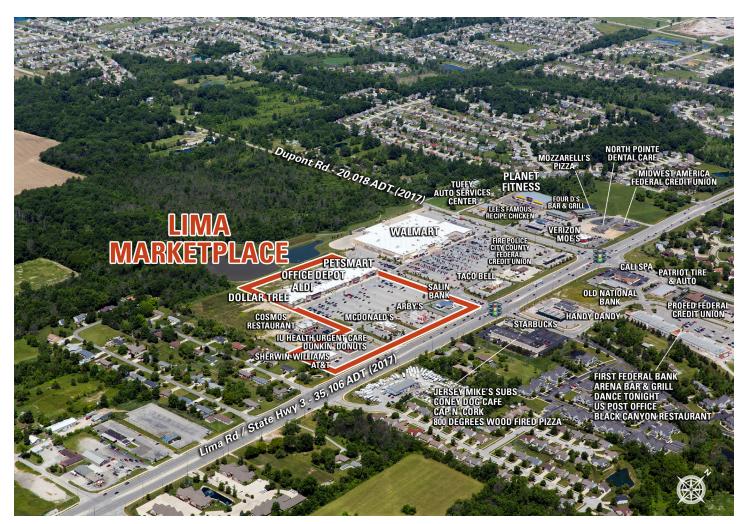

## LIMA MARKETPLACE

- Lima Marketplace is located at Dupont and Lima Road in Fort Wayne, Indiana. Lima Marketplace is anchored by Aldi, Walmart, PetSmart, Office Depot, & Dollar Tree.
- Fort Wayne is located in northeastern Indiana and is 18 miles west of the Ohio border. The city has an estimated population of approximately 265,000 making it the second largest city in Indiana, after Indianapolis.
- Some major employers in Fort Wayne include: Parkview Health Systems, Lutheran Health Network, General Motors, Lincoln Financial Group, BF Goodrich, BAE Systems Platform Solutions (aircraft electronics), Frontier Communications, Raytheon Systems, Harris Corporation (wireless networking systems), Sweetwater Sound (sound recording studio & equipment distribution), and Vera Bradley.