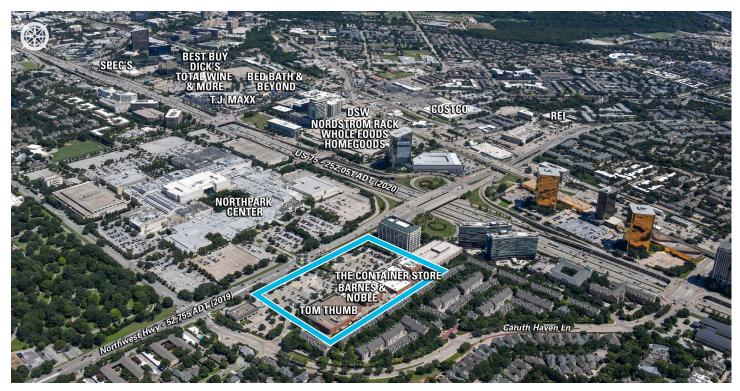

## **Lincoln Park**

MSA: Dallas/Fort Worth, TX | GLA: 148,806

Grocery-anchored community center along high-traffic commercial corridor just 7 miles north of downtown Dallas, TX. Located across the street from Northpark Center, a regional upscale fashion mall, and supported by an extremely affluent local population. Situated in wealthy University Park neighborhood near Southern Methodist University with a total enrollment of 12,373.