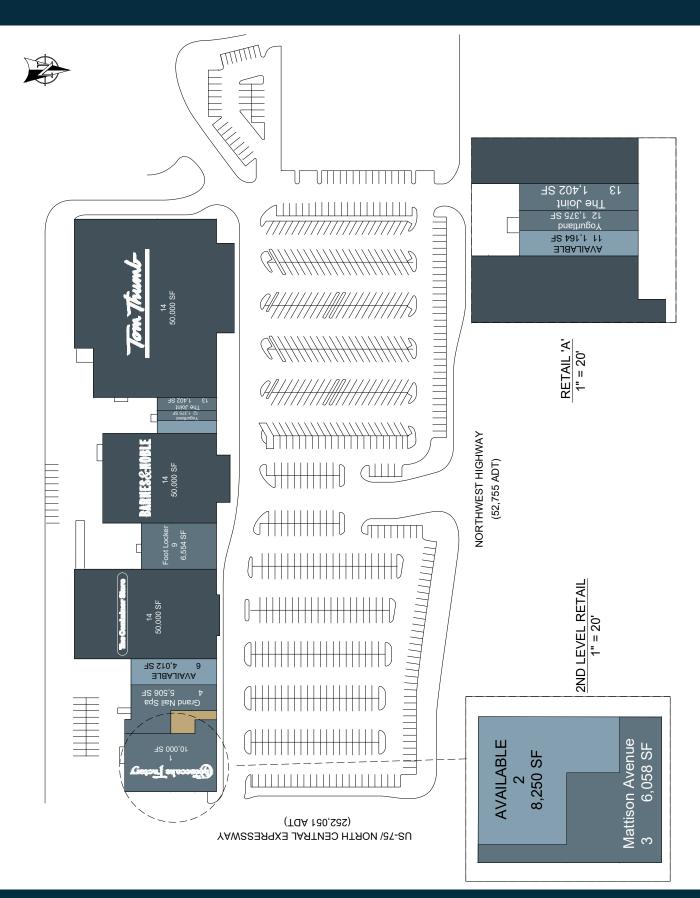

## **Lincoln Park**

MSA: Dallas/Fort Worth, TX | GLA: 148,806

Grocery-anchored community center along high-traffic commercial corridor just 7 miles north of downtown Dallas, TX. Located across the street from Northpark Center, a regional upscale fashion mall, and supported by an extremely affluent local population. Situated in wealthy University Park neighborhood near Southern Methodist University with a total enrollment of 12,373.



## **3 MILE DEMOGRAPHICS**



**POPULATION** 

154,431



% POP. GROWTH

1.13%



AVG. HH INCOME

\$160,985



MED. HH INCOME

\$83,579



HOUSEHOLDS

69,402



BACH. DEGREE+

63.76%

\*2020 Demographic Source (PopStats)

**LEASING CONTACT** - Tom Peck - tpeck@kiterealty.com - 972.801.6022



## LINCOLN PARK 7700 W. Northwest Highway | Dallas, TX 75225